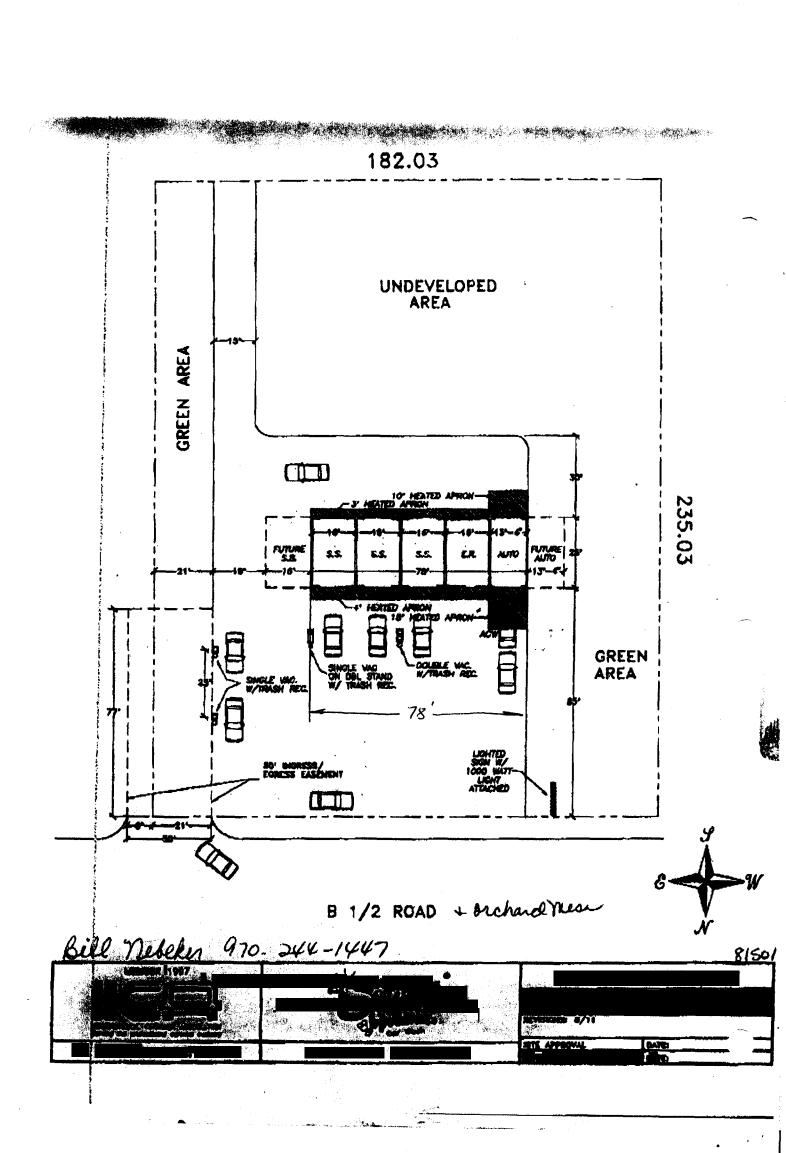

NOTE: No sign may exceed 300 square feet. A separate sign clearance is required for each sign. Attach a sketch of proposed and existing signage including types, dimensions, lettering, abutting streets, alleys, easements, property lines, and locations. A SEPARATE PERMIT FROM THE BUILDING DEPARTMENT IS REQUIRED.