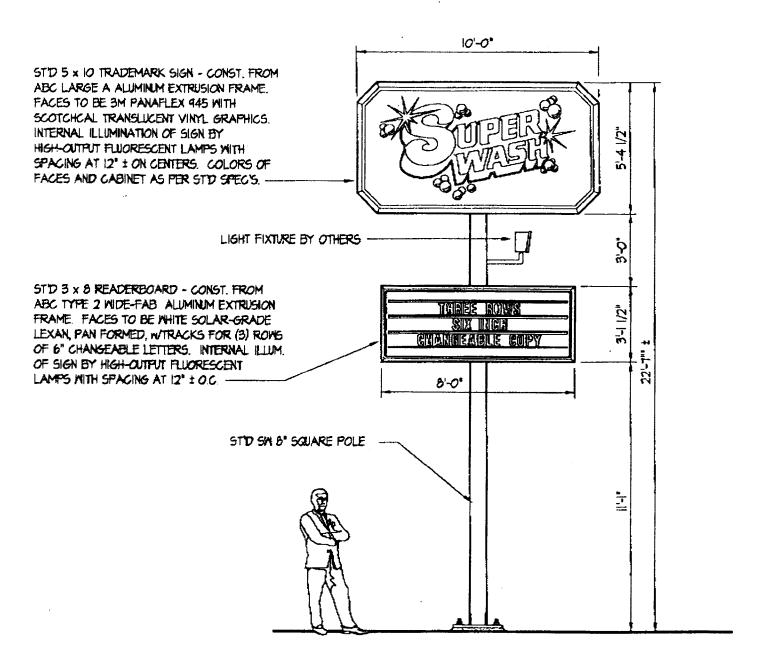

## SIGN CLEARANG

|                                                        | Clearance No.                                                                                                                                                                                                                                                                                                                                                                                                                                                                                                                                                                                                                                                                                                                                                                                                                                                                                                                                                                                                                                                                                                                                                                                                                                                                                                                                                                                                                                                                                                                                                                                                                                                                                                                                                                                                                                                                                                                                                                                            |  |  |  |  |
|--------------------------------------------------------|----------------------------------------------------------------------------------------------------------------------------------------------------------------------------------------------------------------------------------------------------------------------------------------------------------------------------------------------------------------------------------------------------------------------------------------------------------------------------------------------------------------------------------------------------------------------------------------------------------------------------------------------------------------------------------------------------------------------------------------------------------------------------------------------------------------------------------------------------------------------------------------------------------------------------------------------------------------------------------------------------------------------------------------------------------------------------------------------------------------------------------------------------------------------------------------------------------------------------------------------------------------------------------------------------------------------------------------------------------------------------------------------------------------------------------------------------------------------------------------------------------------------------------------------------------------------------------------------------------------------------------------------------------------------------------------------------------------------------------------------------------------------------------------------------------------------------------------------------------------------------------------------------------------------------------------------------------------------------------------------------------|--|--|--|--|
| Community Development Department                       | Date Submitted 11/30/99                                                                                                                                                                                                                                                                                                                                                                                                                                                                                                                                                                                                                                                                                                                                                                                                                                                                                                                                                                                                                                                                                                                                                                                                                                                                                                                                                                                                                                                                                                                                                                                                                                                                                                                                                                                                                                                                                                                                                                                  |  |  |  |  |
| 250 North 5th Street                                   | 250 North 5th Street FEE\$ 25.00  Grand Junction, CO 81501 Tax Schedule 2945 - 254 - 02 - 00/                                                                                                                                                                                                                                                                                                                                                                                                                                                                                                                                                                                                                                                                                                                                                                                                                                                                                                                                                                                                                                                                                                                                                                                                                                                                                                                                                                                                                                                                                                                                                                                                                                                                                                                                                                                                                                                                                                            |  |  |  |  |
| Grand Junction, CO 81501                               |                                                                                                                                                                                                                                                                                                                                                                                                                                                                                                                                                                                                                                                                                                                                                                                                                                                                                                                                                                                                                                                                                                                                                                                                                                                                                                                                                                                                                                                                                                                                                                                                                                                                                                                                                                                                                                                                                                                                                                                                          |  |  |  |  |
| (970) 244-1430                                         | Zone HO                                                                                                                                                                                                                                                                                                                                                                                                                                                                                                                                                                                                                                                                                                                                                                                                                                                                                                                                                                                                                                                                                                                                                                                                                                                                                                                                                                                                                                                                                                                                                                                                                                                                                                                                                                                                                                                                                                                                                                                                  |  |  |  |  |
|                                                        | SPR-1999-238                                                                                                                                                                                                                                                                                                                                                                                                                                                                                                                                                                                                                                                                                                                                                                                                                                                                                                                                                                                                                                                                                                                                                                                                                                                                                                                                                                                                                                                                                                                                                                                                                                                                                                                                                                                                                                                                                                                                                                                             |  |  |  |  |
| BUSINESS NAME SUDER WASH                               | CONTRACTOR SIGNS FIRST                                                                                                                                                                                                                                                                                                                                                                                                                                                                                                                                                                                                                                                                                                                                                                                                                                                                                                                                                                                                                                                                                                                                                                                                                                                                                                                                                                                                                                                                                                                                                                                                                                                                                                                                                                                                                                                                                                                                                                                   |  |  |  |  |
|                                                        | 27 LICENSE NO. 2490359                                                                                                                                                                                                                                                                                                                                                                                                                                                                                                                                                                                                                                                                                                                                                                                                                                                                                                                                                                                                                                                                                                                                                                                                                                                                                                                                                                                                                                                                                                                                                                                                                                                                                                                                                                                                                                                                                                                                                                                   |  |  |  |  |
| PROPERTY OWNER RICK STEVENSON                          | ADDRESS 957 NO 2TH HOE.                                                                                                                                                                                                                                                                                                                                                                                                                                                                                                                                                                                                                                                                                                                                                                                                                                                                                                                                                                                                                                                                                                                                                                                                                                                                                                                                                                                                                                                                                                                                                                                                                                                                                                                                                                                                                                                                                                                                                                                  |  |  |  |  |
| OWNER ADDRESS 2336 1/2 RAHLESMAKE                      | H TELEPHONE NO. 256-1877                                                                                                                                                                                                                                                                                                                                                                                                                                                                                                                                                                                                                                                                                                                                                                                                                                                                                                                                                                                                                                                                                                                                                                                                                                                                                                                                                                                                                                                                                                                                                                                                                                                                                                                                                                                                                                                                                                                                                                                 |  |  |  |  |
|                                                        |                                                                                                                                                                                                                                                                                                                                                                                                                                                                                                                                                                                                                                                                                                                                                                                                                                                                                                                                                                                                                                                                                                                                                                                                                                                                                                                                                                                                                                                                                                                                                                                                                                                                                                                                                                                                                                                                                                                                                                                                          |  |  |  |  |
|                                                        | near Foot of Building Facade<br>near Foot of Building Facade                                                                                                                                                                                                                                                                                                                                                                                                                                                                                                                                                                                                                                                                                                                                                                                                                                                                                                                                                                                                                                                                                                                                                                                                                                                                                                                                                                                                                                                                                                                                                                                                                                                                                                                                                                                                                                                                                                                                             |  |  |  |  |
|                                                        | 5 Square Feet x Street Frontage                                                                                                                                                                                                                                                                                                                                                                                                                                                                                                                                                                                                                                                                                                                                                                                                                                                                                                                                                                                                                                                                                                                                                                                                                                                                                                                                                                                                                                                                                                                                                                                                                                                                                                                                                                                                                                                                                                                                                                          |  |  |  |  |
| 4 or more Traffic Lan                                  | nes - 1.5 Square Feet x Street Frontage                                                                                                                                                                                                                                                                                                                                                                                                                                                                                                                                                                                                                                                                                                                                                                                                                                                                                                                                                                                                                                                                                                                                                                                                                                                                                                                                                                                                                                                                                                                                                                                                                                                                                                                                                                                                                                                                                                                                                                  |  |  |  |  |
|                                                        | <ul> <li>4. PROJECTING</li> <li>5. OFF-PREMISE</li> <li>5. OFF-PREMISE</li> <li>6. Square Feet per each Linear Foot of Building Facade</li> <li>6. Square Feet per each Linear Foot of Building Facade</li> <li>7. Square Feet per each Linear Foot of Building Facade</li> <li>8. Square Feet per each Linear Foot of Building Facade</li> <li>9. Square Feet per each Linear Foot of Building Facade</li> <li>9. Square Feet per each Linear Foot of Building Facade</li> <li>9. Square Feet per each Linear Foot of Building Facade</li> <li>9. Square Feet per each Linear Foot of Building Facade</li> <li>9. Square Feet per each Linear Foot of Building Facade</li> <li>9. Square Feet per each Linear Foot of Building Facade</li> <li>9. Square Feet per each Linear Foot of Building Facade</li> <li>9. Square Feet per each Linear Foot of Building Facade</li> <li>9. Square Feet per each Linear Foot of Building Facade</li> <li>9. Square Feet per each Linear Foot of Building Facade</li> <li>9. Square Feet per each Linear Foot of Building Facade</li> <li>9. Square Feet per each Linear Foot of Building Facade</li> <li>9. Square Feet per each Linear Foot of Building Facade</li> <li>9. Square Feet per each Linear Foot of Building Facade</li> <li>9. Square Feet per each Linear Foot of Building Facade</li> <li>9. Square Feet per each Linear Foot of Building Facade</li> <li>9. Square Feet per each Linear Foot of Building Facade</li> <li>9. Square Feet per each Linear Foot of Building Facade</li> <li>9. Square Feet per each Linear Foot of Building Facade</li> <li>9. Square Feet per each Linear Foot of Building Facade</li> <li>9. Square Feet per each Linear Foot of Building Facade</li> <li>9. Square Feet per each Linear Foot of Building Facade</li> <li>9. Square Feet per each Linear Foot of Building Facade</li> <li>9. Square Feet per each Linear Foot of Building Facade</li> <li>9. Square Feet per each Linear Foot of Buildin</li></ul> |  |  |  |  |
|                                                        |                                                                                                                                                                                                                                                                                                                                                                                                                                                                                                                                                                                                                                                                                                                                                                                                                                                                                                                                                                                                                                                                                                                                                                                                                                                                                                                                                                                                                                                                                                                                                                                                                                                                                                                                                                                                                                                                                                                                                                                                          |  |  |  |  |
| [ ] Externally Illuminated                             | nally Illuminated [ ] Non-Illuminated                                                                                                                                                                                                                                                                                                                                                                                                                                                                                                                                                                                                                                                                                                                                                                                                                                                                                                                                                                                                                                                                                                                                                                                                                                                                                                                                                                                                                                                                                                                                                                                                                                                                                                                                                                                                                                                                                                                                                                    |  |  |  |  |
| (1 - 5) Area of Proposed Sign                          |                                                                                                                                                                                                                                                                                                                                                                                                                                                                                                                                                                                                                                                                                                                                                                                                                                                                                                                                                                                                                                                                                                                                                                                                                                                                                                                                                                                                                                                                                                                                                                                                                                                                                                                                                                                                                                                                                                                                                                                                          |  |  |  |  |
| (1,2,4) Building Facade7\$ Linear Feet                 |                                                                                                                                                                                                                                                                                                                                                                                                                                                                                                                                                                                                                                                                                                                                                                                                                                                                                                                                                                                                                                                                                                                                                                                                                                                                                                                                                                                                                                                                                                                                                                                                                                                                                                                                                                                                                                                                                                                                                                                                          |  |  |  |  |
| (1 - 4) Street Frontage /E.Z Linear Feet               |                                                                                                                                                                                                                                                                                                                                                                                                                                                                                                                                                                                                                                                                                                                                                                                                                                                                                                                                                                                                                                                                                                                                                                                                                                                                                                                                                                                                                                                                                                                                                                                                                                                                                                                                                                                                                                                                                                                                                                                                          |  |  |  |  |
| (2 - 5) Height to Top of Sign 22'7" Feet Clearance to  | Grade 11 1 Feet                                                                                                                                                                                                                                                                                                                                                                                                                                                                                                                                                                                                                                                                                                                                                                                                                                                                                                                                                                                                                                                                                                                                                                                                                                                                                                                                                                                                                                                                                                                                                                                                                                                                                                                                                                                                                                                                                                                                                                                          |  |  |  |  |
| Distance from all Existing Off-Premise Signs within 60 | •                                                                                                                                                                                                                                                                                                                                                                                                                                                                                                                                                                                                                                                                                                                                                                                                                                                                                                                                                                                                                                                                                                                                                                                                                                                                                                                                                                                                                                                                                                                                                                                                                                                                                                                                                                                                                                                                                                                                                                                                        |  |  |  |  |
| Existing Signage/Type:                                 | ● FOR OFFICE USE ONLY ●                                                                                                                                                                                                                                                                                                                                                                                                                                                                                                                                                                                                                                                                                                                                                                                                                                                                                                                                                                                                                                                                                                                                                                                                                                                                                                                                                                                                                                                                                                                                                                                                                                                                                                                                                                                                                                                                                                                                                                                  |  |  |  |  |
|                                                        | Sq. Ft. Signage Allowed on Parcel:                                                                                                                                                                                                                                                                                                                                                                                                                                                                                                                                                                                                                                                                                                                                                                                                                                                                                                                                                                                                                                                                                                                                                                                                                                                                                                                                                                                                                                                                                                                                                                                                                                                                                                                                                                                                                                                                                                                                                                       |  |  |  |  |
|                                                        | Sq. Ft. Building 156 Sq. F                                                                                                                                                                                                                                                                                                                                                                                                                                                                                                                                                                                                                                                                                                                                                                                                                                                                                                                                                                                                                                                                                                                                                                                                                                                                                                                                                                                                                                                                                                                                                                                                                                                                                                                                                                                                                                                                                                                                                                               |  |  |  |  |
|                                                        | Sq. Ft. Free-Standing 136,5 Sq. F                                                                                                                                                                                                                                                                                                                                                                                                                                                                                                                                                                                                                                                                                                                                                                                                                                                                                                                                                                                                                                                                                                                                                                                                                                                                                                                                                                                                                                                                                                                                                                                                                                                                                                                                                                                                                                                                                                                                                                        |  |  |  |  |
| Total Existing:                                        | Sq. Ft. Total Allowed: 156 Sq. F                                                                                                                                                                                                                                                                                                                                                                                                                                                                                                                                                                                                                                                                                                                                                                                                                                                                                                                                                                                                                                                                                                                                                                                                                                                                                                                                                                                                                                                                                                                                                                                                                                                                                                                                                                                                                                                                                                                                                                         |  |  |  |  |
|                                                        | ,                                                                                                                                                                                                                                                                                                                                                                                                                                                                                                                                                                                                                                                                                                                                                                                                                                                                                                                                                                                                                                                                                                                                                                                                                                                                                                                                                                                                                                                                                                                                                                                                                                                                                                                                                                                                                                                                                                                                                                                                        |  |  |  |  |
| comments: only 5 th remaining                          | rg sign allowance                                                                                                                                                                                                                                                                                                                                                                                                                                                                                                                                                                                                                                                                                                                                                                                                                                                                                                                                                                                                                                                                                                                                                                                                                                                                                                                                                                                                                                                                                                                                                                                                                                                                                                                                                                                                                                                                                                                                                                                        |  |  |  |  |
|                                                        | V = V                                                                                                                                                                                                                                                                                                                                                                                                                                                                                                                                                                                                                                                                                                                                                                                                                                                                                                                                                                                                                                                                                                                                                                                                                                                                                                                                                                                                                                                                                                                                                                                                                                                                                                                                                                                                                                                                                                                                                                                                    |  |  |  |  |
|                                                        |                                                                                                                                                                                                                                                                                                                                                                                                                                                                                                                                                                                                                                                                                                                                                                                                                                                                                                                                                                                                                                                                                                                                                                                                                                                                                                                                                                                                                                                                                                                                                                                                                                                                                                                                                                                                                                                                                                                                                                                                          |  |  |  |  |

NOTE: No sign may exceed 300 square feet. A separate sign clearance is required for each sign. Attach a sketch of proposed and existing signage including types, dimensions, lettering, abutting streets, alleys, easements, property lines, and locations. A SEPARATE PERMIT FROM THE BUILDING DEPARTMENT IS REQUIRED.

(Pink: Code Enforcement)

| BUSINESS NAME  STREET ADDRESS  PROPERTY OWNER  OWNER ADDRESS                                                                  | LICE<br>ADD                                                                                                                 | TRACTOR \$ 16.45 ENSE NO. 2'790 3 5' PRESS 950 A 5 EPHONE NO. 256 7            | DIZTH tho          |
|-------------------------------------------------------------------------------------------------------------------------------|-----------------------------------------------------------------------------------------------------------------------------|--------------------------------------------------------------------------------|--------------------|
| 🗾 1. FLUSH WALL                                                                                                               | 2 Square Feet per Linear Foot                                                                                               | of Building Facade                                                             |                    |
| Face Change Only (2,3 & 4):  [ ] 2. ROOF  [ ] 3. FREE-STANDING  [ ] 4. PROJECTING  [ ] Existing Externally or Internally Illu | 2 Square Feet per Linear Foot of 2 Traffic Lanes - 0.75 Square It 4 or more Traffic Lanes - 1.5 Square Feet per each Linear | Feet x Street Frontage Square Feet x Street Frontage r Foot of Building Facade | Non-Illuminated    |
| (1 - 4) Area of Proposed Sign                                                                                                 | near Feet                                                                                                                   | <u>/3</u> Feet                                                                 |                    |
| (2,5,1) Reight to Top of Sign 7.1 3                                                                                           |                                                                                                                             |                                                                                |                    |
| Existing Signage/Type:                                                                                                        |                                                                                                                             | ● FOR OFFIC                                                                    | CE USE ONLY ●      |
|                                                                                                                               | <b>73.</b> 75 Sq. Ft.                                                                                                       | • FOR OFFICE Signage Allowed on Pa                                             |                    |
| Existing Signage/Type:                                                                                                        |                                                                                                                             |                                                                                |                    |
| Existing Signage/Type:                                                                                                        | <b>73</b> . <b>75</b> Sq. Ft.                                                                                               | Signage Allowed on Pa                                                          | 156 Sq. Ft.        |
| Existing Signage/Type:                                                                                                        | 73. 75 Sq. Ft.<br>Sq. Ft.                                                                                                   | Signage Allowed on Pa                                                          | arcel: 156 Sq. Ft. |