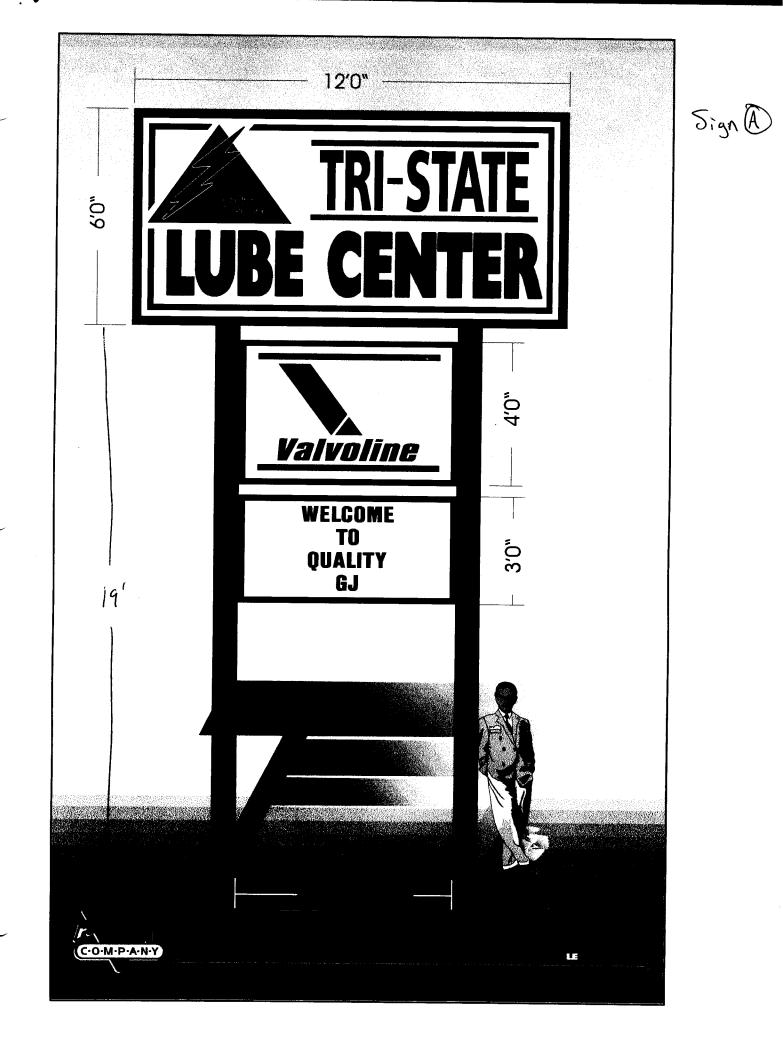

## SIGN CLEARANCE

| COLOR AC                                        | Community Develog<br>250 North 5th Stree<br>Grand Junction, Co<br>(970) 244-1430                                                                                          | t                                                                                                                                                | FEE\$_                                                                                   | 2945-254-04-002                                                                    |
|-------------------------------------------------|---------------------------------------------------------------------------------------------------------------------------------------------------------------------------|--------------------------------------------------------------------------------------------------------------------------------------------------|------------------------------------------------------------------------------------------|------------------------------------------------------------------------------------|
| STREET<br>PROPER                                | SS NAME Tri-State (<br>ADDRESS 2769 B/2<br>TY OWNER Rick Ste<br>ADDRESS 233611/2 R                                                                                        | Rd.<br>venson                                                                                                                                    | LICENSE NO<br>ADDRESS                                                                    | OR Platinum Sign Company<br>D. 2990844<br>620 Noland Ave<br>ENO. 970-248-9677 MIKE |
| [ ] 2.<br>[4] 3.<br>[ ] 4.                      | FLUSH WALL<br>ROOF<br>FREE-STANDING<br>PROJECTING<br>OFF-PREMISE                                                                                                          | 2 Square Feet per Lin<br>2 Square Feet per Lin<br>2 Traffic Lanes - 0.7<br>4 or more Traffic La<br>0.5 Square Feet per of<br>See #3 Spacing Requ | near Foot of Buildi<br>5 Square Feet x Str<br>nes - 1.5 Square Fe<br>each Linear Foot of | ing Facade<br>reet Frontage<br>eet x Street Frontage                               |
| []                                              | Externally Illuminated                                                                                                                                                    | [4] Interr                                                                                                                                       | ally Illuminated                                                                         | [ ] Non-Illuminated                                                                |
| (1 - 5)<br>(1,2,4)<br>(1 - 4)<br>(2 - 5)<br>(5) | Area of Proposed Sign <u>114</u><br>Building Facade <u>53</u> L<br>Street Frontage <u>114</u><br>Li<br>Height to Top of Sign <u>25</u><br>Distance from all Existing Off- | inear Feet<br>near Feet <b>182</b><br>Feet Clearance to                                                                                          |                                                                                          | _ Feet                                                                             |
| Existing                                        | g Signage/Type:                                                                                                                                                           |                                                                                                                                                  |                                                                                          | ● FOR OFFICE USE ONLY ●                                                            |

| Existing Signage/Type: |         | • FOR OFFICE USE ONLY •    |         |
|------------------------|---------|----------------------------|---------|
| None                   | Sq. Ft. | Signage Allowed on Parcel: |         |
|                        | Sq. Ft. | Building                   | 106 s   |
|                        | Sq. Ft. | Free-Standing              | 136.5 s |
| Total Existing:        | Sq. Ft. | Total Allowed:             | 136.5 s |

Ĺ //-/ Ó Date **Applicant's Signature** 

(White: Community Development)

(Canary: Applicant)

Community Development Approval

Date

Sign (A

(Pink: Building Dept)

(Goldenrod: Code Enforcement)