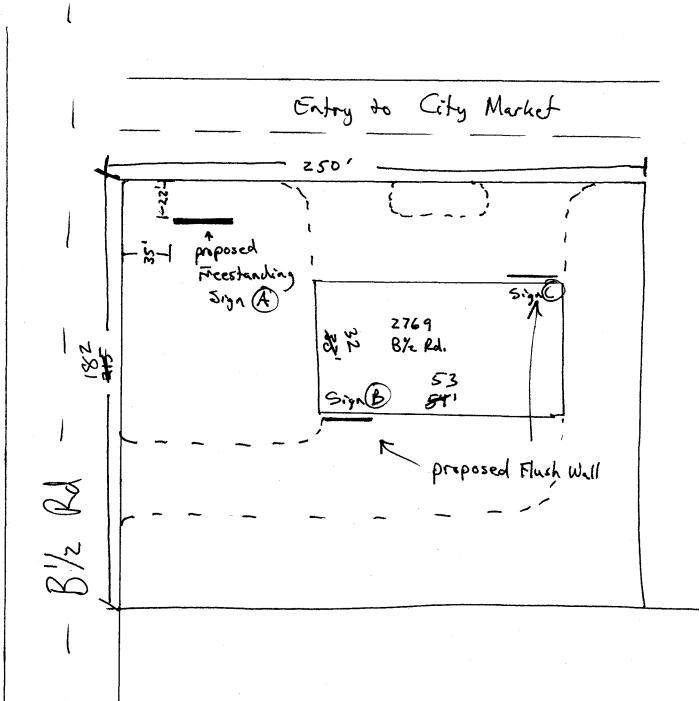

|                                                                       |                                                                    |                                      |                                                                                                                                                                                                                                                                                                                                                                                                                                                                                                                                                                                                                                                                                                                                                                                                                                                                                                                                                                                                                                                                                                                                                                                                                                                                                                                                                                                                                                                                                                                                                                                                                                                                                                                                                                                                                                                                                                                                                                                                                                                                                                                                      |                                                               | Sign(C)                                       |
|-----------------------------------------------------------------------|--------------------------------------------------------------------|--------------------------------------|--------------------------------------------------------------------------------------------------------------------------------------------------------------------------------------------------------------------------------------------------------------------------------------------------------------------------------------------------------------------------------------------------------------------------------------------------------------------------------------------------------------------------------------------------------------------------------------------------------------------------------------------------------------------------------------------------------------------------------------------------------------------------------------------------------------------------------------------------------------------------------------------------------------------------------------------------------------------------------------------------------------------------------------------------------------------------------------------------------------------------------------------------------------------------------------------------------------------------------------------------------------------------------------------------------------------------------------------------------------------------------------------------------------------------------------------------------------------------------------------------------------------------------------------------------------------------------------------------------------------------------------------------------------------------------------------------------------------------------------------------------------------------------------------------------------------------------------------------------------------------------------------------------------------------------------------------------------------------------------------------------------------------------------------------------------------------------------------------------------------------------------|---------------------------------------------------------------|-----------------------------------------------|
|                                                                       | SIGN CLEAR<br>Community Development 1<br>250 North 5th Street      | Department                           | Clearance I<br>Date Subn<br>FEE \$                                                                                                                                                                                                                                                                                                                                                                                                                                                                                                                                                                                                                                                                                                                                                                                                                                                                                                                                                                                                                                                                                                                                                                                                                                                                                                                                                                                                                                                                                                                                                                                                                                                                                                                                                                                                                                                                                                                                                                                                                                                                                                   | hitted Novemb                                                 |                                               |
|                                                                       | Grand Junction, CO 8150<br>(970) 244-1430                          | 1                                    | Tax Sched                                                                                                                                                                                                                                                                                                                                                                                                                                                                                                                                                                                                                                                                                                                                                                                                                                                                                                                                                                                                                                                                                                                                                                                                                                                                                                                                                                                                                                                                                                                                                                                                                                                                                                                                                                                                                                                                                                                                                                                                                                                                                                                            | ule <u>2945-25</u> 4<br><i>H</i> ·O                           | 1-09-002                                      |
| - <u></u>                                                             |                                                                    |                                      |                                                                                                                                                                                                                                                                                                                                                                                                                                                                                                                                                                                                                                                                                                                                                                                                                                                                                                                                                                                                                                                                                                                                                                                                                                                                                                                                                                                                                                                                                                                                                                                                                                                                                                                                                                                                                                                                                                                                                                                                                                                                                                                                      |                                                               |                                               |
| STREET ADDF<br>PROPERTY OV<br>OWNER ADDF<br>[4] 1. FLUS<br>[ ] 2. ROO | F 2 Squ                                                            | are Feet per Lir<br>are Feet per Lir | ADDRES<br>TELEPH<br>near Foot of Bunear Fo | S <u>GZD Noland</u><br>DNE NO. <u>Z48-9</u><br>uilding Facade | Sign Company<br>d Ave.<br>677                 |
|                                                                       | JECTING 0.5 Set                                                    |                                      |                                                                                                                                                                                                                                                                                                                                                                                                                                                                                                                                                                                                                                                                                                                                                                                                                                                                                                                                                                                                                                                                                                                                                                                                                                                                                                                                                                                                                                                                                                                                                                                                                                                                                                                                                                                                                                                                                                                                                                                                                                                                                                                                      | e Feet x Street Frontage<br>of of Building Facade             | e                                             |
|                                                                       |                                                                    |                                      |                                                                                                                                                                                                                                                                                                                                                                                                                                                                                                                                                                                                                                                                                                                                                                                                                                                                                                                                                                                                                                                                                                                                                                                                                                                                                                                                                                                                                                                                                                                                                                                                                                                                                                                                                                                                                                                                                                                                                                                                                                                                                                                                      | > 300 Square Feet or <                                        | < 15 Square Feet                              |
| []Exter                                                               | nally Illuminated                                                  | [4]Intern                            | ally Illuminat                                                                                                                                                                                                                                                                                                                                                                                                                                                                                                                                                                                                                                                                                                                                                                                                                                                                                                                                                                                                                                                                                                                                                                                                                                                                                                                                                                                                                                                                                                                                                                                                                                                                                                                                                                                                                                                                                                                                                                                                                                                                                                                       | ed                                                            | [] Non-Illuminated                            |
| (1,2,4) Build<br>(1 - 4) Street<br>(2 - 5) Heigh                      | ing Facade <u>3453</u> Linear Fe<br>Frontage <b>245</b> Linear Fee | et 182<br>t Clearance to             |                                                                                                                                                                                                                                                                                                                                                                                                                                                                                                                                                                                                                                                                                                                                                                                                                                                                                                                                                                                                                                                                                                                                                                                                                                                                                                                                                                                                                                                                                                                                                                                                                                                                                                                                                                                                                                                                                                                                                                                                                                                                                                                                      | Feet<br>Feet                                                  |                                               |
| Existing Signag                                                       | ge/Type:                                                           |                                      |                                                                                                                                                                                                                                                                                                                                                                                                                                                                                                                                                                                                                                                                                                                                                                                                                                                                                                                                                                                                                                                                                                                                                                                                                                                                                                                                                                                                                                                                                                                                                                                                                                                                                                                                                                                                                                                                                                                                                                                                                                                                                                                                      | ● FOR OFF                                                     | ICE USE ONLY •                                |
| Freestand                                                             | ing (proposed)                                                     | 114                                  | Sq. Ft.                                                                                                                                                                                                                                                                                                                                                                                                                                                                                                                                                                                                                                                                                                                                                                                                                                                                                                                                                                                                                                                                                                                                                                                                                                                                                                                                                                                                                                                                                                                                                                                                                                                                                                                                                                                                                                                                                                                                                                                                                                                                                                                              | Signage Allowed on                                            | Parcel:                                       |
| Flush Wa                                                              |                                                                    | 11.25                                | Sq. Ft.                                                                                                                                                                                                                                                                                                                                                                                                                                                                                                                                                                                                                                                                                                                                                                                                                                                                                                                                                                                                                                                                                                                                                                                                                                                                                                                                                                                                                                                                                                                                                                                                                                                                                                                                                                                                                                                                                                                                                                                                                                                                                                                              | Building                                                      | 106 Sq. Ft.                                   |
|                                                                       | , ,                                                                |                                      | Sq. Ft.                                                                                                                                                                                                                                                                                                                                                                                                                                                                                                                                                                                                                                                                                                                                                                                                                                                                                                                                                                                                                                                                                                                                                                                                                                                                                                                                                                                                                                                                                                                                                                                                                                                                                                                                                                                                                                                                                                                                                                                                                                                                                                                              | Free-Standing                                                 | 106 Sq. Ft.<br>136.5 Sq. Ft.<br>134.5 Sq. Ft. |
| Total                                                                 | Existing:                                                          |                                      | Sq. Ft.                                                                                                                                                                                                                                                                                                                                                                                                                                                                                                                                                                                                                                                                                                                                                                                                                                                                                                                                                                                                                                                                                                                                                                                                                                                                                                                                                                                                                                                                                                                                                                                                                                                                                                                                                                                                                                                                                                                                                                                                                                                                                                                              | Total Allowed:                                                | 134.5 Sq. Ft.                                 |
| COMMENTS                                                              | :                                                                  | 125.25                               |                                                                                                                                                                                                                                                                                                                                                                                                                                                                                                                                                                                                                                                                                                                                                                                                                                                                                                                                                                                                                                                                                                                                                                                                                                                                                                                                                                                                                                                                                                                                                                                                                                                                                                                                                                                                                                                                                                                                                                                                                                                                                                                                      |                                                               |                                               |

## SIGN CLEARANCE

STREET ADDRESS 2769 B1/2 Rd.

| COLORADO     | Community Development Department<br>250 North 5th Street<br>Grand Junction, CO 81501<br>(970) 244-1430 | Clearance No. 72820   Date Submitted DVEmber 1,1999   FEE\$ #5   Tax Schedule 2945-254-04-002   Zone H-0 |
|--------------|--------------------------------------------------------------------------------------------------------|----------------------------------------------------------------------------------------------------------|
| BUSINESS NAI | ME Tri-State Lube Center                                                                               | CONTRACTOR Platinum Sign Company                                                                         |

LICENSE NO. 2990849

|                                               |          | TY OWNER <u>Rick</u>                               |                        | ADDRE         | ss 620 Nolanc             | 1 Ave.                                |
|-----------------------------------------------|----------|----------------------------------------------------|------------------------|---------------|---------------------------|---------------------------------------|
| OWN                                           | NER      | ADDRESS 23361/2                                    | Rattlesnake Ct.        |               | IONE NO. <u>248-96</u>    |                                       |
|                                               | <b>*</b> |                                                    |                        |               |                           | • • • • • • • • • • • • • • • • • • • |
| [4                                            | 1.       | FLUSH WALL                                         | 2 Square Feet per Lin  |               |                           |                                       |
| []                                            | 2.       | ROOF                                               | 2 Square Feet per Lin  |               |                           |                                       |
| []                                            | 3.       | FREE-STANDING                                      | 2 Traffic Lanes - 0.75 |               | -                         |                                       |
| r 1                                           |          |                                                    |                        |               | re Feet x Street Frontage |                                       |
|                                               | 4.       | PROJECTING                                         |                        |               | bot of Building Facade    |                                       |
| []                                            | 5.       | OFF-PREMISE                                        | See #3 Spacing Requi   | rements; Not  | > 300 Square Feet or $<$  | 15 Square Feet                        |
|                                               | []       | Externally Illuminated                             | [4]Interna             | ally Illumina | ted                       | [ ] Non-Illuminated                   |
| (1 - 2)<br>(1,2)<br>(1 - 2)<br>(2 - 2)<br>(5) | 4)<br>4) | Street Frontage <b>24</b><br>Height to Top of Sign |                        | Grade         | Feet                      | = 12.56'                              |
| Exi                                           | sting    | Signage/Type:                                      |                        |               | • FOR OFFIC               | CE USE ONLY •                         |
| Fre                                           | est      | unding A (propose                                  | ed) /14                | Sq. Ft.       | Signage Allowed on P      | arcel:                                |
|                                               |          |                                                    |                        | Sq. Ft.       | Building                  | 106 Sq. Ft.                           |
|                                               |          |                                                    |                        | Sq. Ft.       | Free-Standing             | 134.5 Sq. Ft.                         |
|                                               |          | Total Existing:                                    | 114                    | Sq. Ft.       | Total Allowed:            | 134.5 Sq. Ft.                         |
|                                               |          |                                                    |                        |               |                           |                                       |

## SIGN CLEARANCE

| COLOR AC                                        | Community Develog<br>250 North 5th Stree<br>Grand Junction, Co<br>(970) 244-1430                                                                                          | t                                                                                                                                                | FEE\$_                                                                                   | 2945-254-04-002                                                                    |
|-------------------------------------------------|---------------------------------------------------------------------------------------------------------------------------------------------------------------------------|--------------------------------------------------------------------------------------------------------------------------------------------------|------------------------------------------------------------------------------------------|------------------------------------------------------------------------------------|
| STREET<br>PROPER                                | SS NAME Tri-State (<br>ADDRESS 2769 B/2<br>TY OWNER Rick Ste<br>ADDRESS 233611/2 R                                                                                        | Rd.<br>venson                                                                                                                                    | LICENSE NO<br>ADDRESS                                                                    | OR Platinum Sign Company<br>D. 2990844<br>620 Noland Ave<br>ENO. 970-248-9677 MIKE |
| [ ] 2.<br>[4] 3.<br>[ ] 4.                      | FLUSH WALL<br>ROOF<br>FREE-STANDING<br>PROJECTING<br>OFF-PREMISE                                                                                                          | 2 Square Feet per Lin<br>2 Square Feet per Lin<br>2 Traffic Lanes - 0.7<br>4 or more Traffic La<br>0.5 Square Feet per of<br>See #3 Spacing Requ | near Foot of Buildi<br>5 Square Feet x Str<br>nes - 1.5 Square Fe<br>each Linear Foot of | ing Facade<br>reet Frontage<br>eet x Street Frontage                               |
| []                                              | Externally Illuminated                                                                                                                                                    | [4] Interr                                                                                                                                       | ally Illuminated                                                                         | [ ] Non-Illuminated                                                                |
| (1 - 5)<br>(1,2,4)<br>(1 - 4)<br>(2 - 5)<br>(5) | Area of Proposed Sign <u>114</u><br>Building Facade <u>53</u> L<br>Street Frontage <u>114</u><br>Li<br>Height to Top of Sign <u>25</u><br>Distance from all Existing Off- | inear Feet<br>near Feet <b>182</b><br>Feet Clearance to                                                                                          |                                                                                          | _ Feet                                                                             |
| Existing                                        | g Signage/Type:                                                                                                                                                           |                                                                                                                                                  |                                                                                          | ● FOR OFFICE USE ONLY ●                                                            |