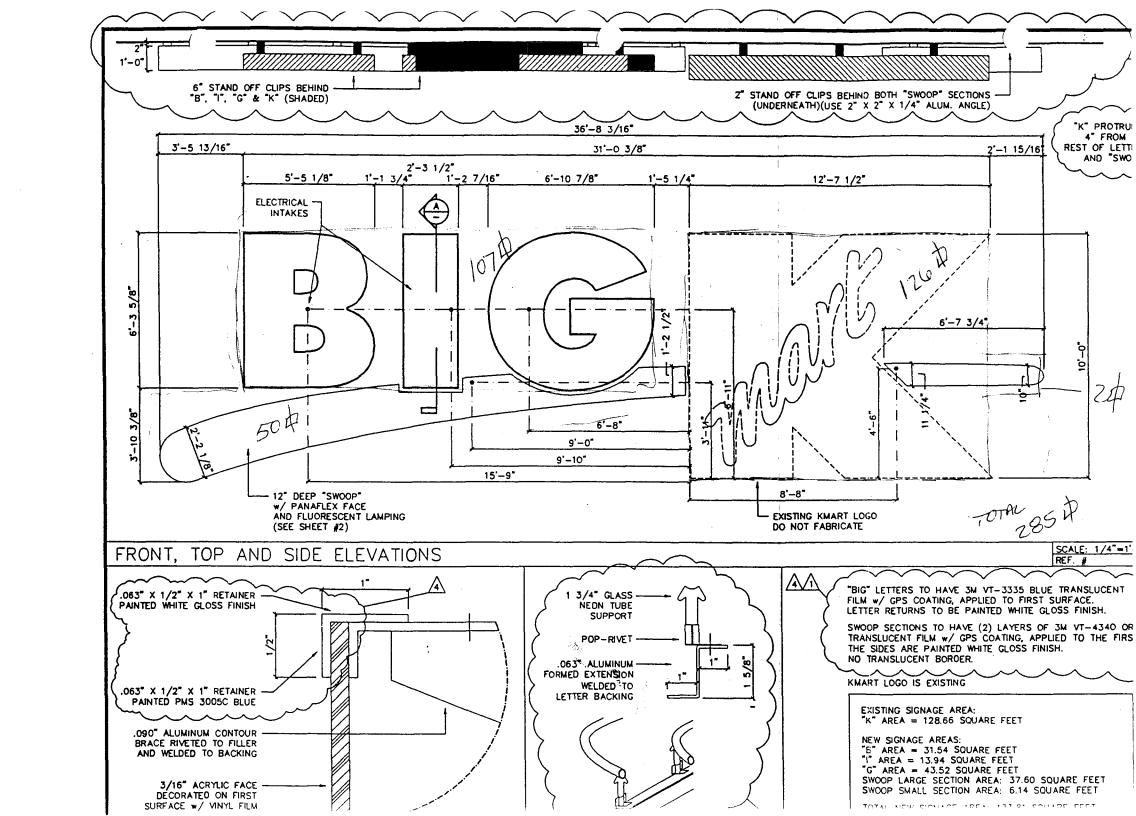

## SIGN CLEARANCE

Clearance No. Community Development Department Date Submitted 250 North 5th Street FEE\$ 25 Grand Junction, CO 81501 Tax Schedule 2943-182-00-060 (970) 244-1430 Zone ( BUSINESS NAME K MAY T CONTRACTOR Western new sign Ci STREET ADDRESS 2809 No Ave LICENSE NO. 2990310 PROPERTY OWNER Sheldon mendell ADDRESS 3183 Hall Ave Grant Jut OWNER ADDRESS KINGHT 100 S. Orange TELEPHONE NO. 523 4045 WEST COSING CA 91740 FLUSH WALL Z Square Feet per Linear Foot of Building Facade **ROOF** 2. 2 Square Feet per Linear Foot of Building Facade [] 3. FREE-STANDING 2 Traffic Lanes - 0.75 Square Feet x Street Frontage 4 or more Traffic Lanes - 1.5 Square Feet x Street Frontage **PROJECTING** 0.5 Square Feet per each Linear Foot of Building Facade **OFF-PREMISE** See #3 Spacing Requirements; Not > 300 Square Feet or < 15 Square Feet [ ] Externally Illuminated **⋈** Internally Illuminated [ ] Non-Illuminated 285 -(1-5)Area of Proposed Sign Square Feet Building Facade 435 Linear Feet (1,2,4)(1 - 4)Street Frontage 764 Linear Feet Height to Top of Sign \_\_\_\_\_ Feet Clearance to Grade \_\_\_\_\_ Feet (2,4,5)Distance from all Existing Off-Premise Signs within 600 Feet (5) Existing Signage/Type: ● FOR OFFICE USE ONLY ● Sq. Ft. Signage Allowed on Parcel: FS Pulon 164 Fu Pharmacy 2×10' Sq. Ft. Building Sq. Ft. Free-Standing Sq. Ft. Garden Center 4'x8' Sq. Ft. Total Existing: Total Allowed: Sq. Ft. Sq. Ft. COMMENTS: Move existing K over to accommodate Big NOTE: No sign may exceed 300 square feet. A separate sign clearance is required for each sign. Attach a sketch of proposed and existing signage including types, dimensions, lettering, abutting streets, alleys, easements, property lines,

(Goldenrod: Code Enforcement)

Mebile Pansky Coocyear Install new K Jigin
10'high 12'7' wide = 127'
Center Sign to existing \* 438' 1 Removed Removed 704

North ave 4lane