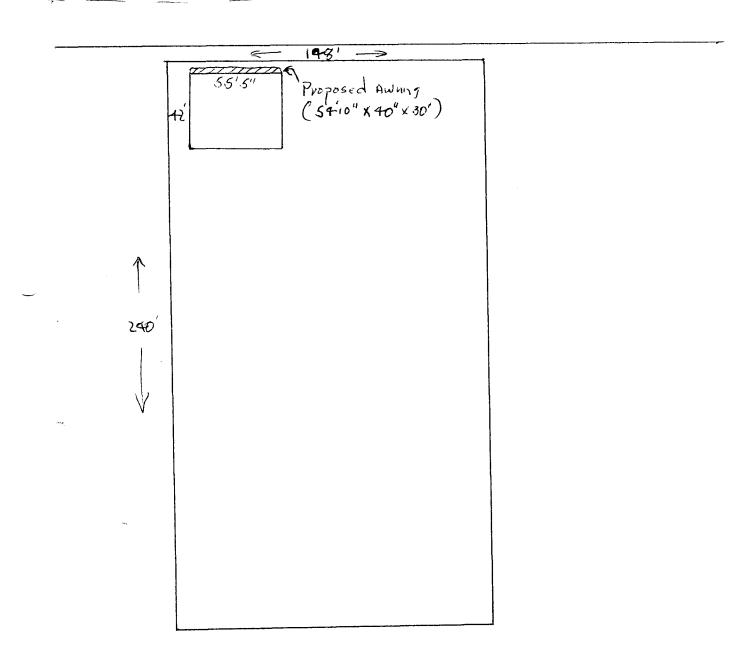

Γ

| [] 3.<br>[] 4. |                              | 2 Traffic Lanes - 0.75 Square Feet x Street Frontage<br>4 or more Traffic Lanes - 1.5 Square Feet x Street Fr<br>0.5 Square Feet per each Linear Foot of Building Fac | +                        |
|----------------|------------------------------|-----------------------------------------------------------------------------------------------------------------------------------------------------------------------|--------------------------|
| [] 5.          | OFF-PREMISE                  | See #3 Spacing Requirements; Not > 300 Square Fee                                                                                                                     | et or $< 15$ Square Feet |
|                | ] Externally Illuminated     | 🕅 Internally Illuminated                                                                                                                                              | [ ] Non-Illuminated      |
|                | 5                            | 5                                                                                                                                                                     |                          |
| (1 - 5)        | Area of Proposed Sign        | Square Feet                                                                                                                                                           |                          |
| (1,2,4)        | Building Facade <u>55</u>    | Linear Feet                                                                                                                                                           |                          |
| (1 - 4)        | Street Frontage 148          | Linear Feet                                                                                                                                                           |                          |
| (2 - 5)        | Height to Top of Sign        | Feet Clearance to Grade Feet                                                                                                                                          |                          |
| (5)            | Distance from all Existing C | Off-Premise Signs within 600 Feet Feet                                                                                                                                |                          |
| Existin        | g Signage/Type               | O FOR                                                                                                                                                                 | OFFICE USE ONLY          |

| Existing Signage/Type: |      |                                             | • FOR OFFICE USE ONLY • |            |  |
|------------------------|------|---------------------------------------------|-------------------------|------------|--|
| None                   |      | Sq. Ft. Signage Allowed on Parcel: North Av |                         |            |  |
|                        |      | Sq. Ft.                                     | Building 110            | ADKO Sq. F |  |
|                        |      | Sq. Ft.                                     | Free-Standing           | 227- Sq. F |  |
| Total Existing:        | None | Sq. Ft.                                     | Total Allowed:          | 222 Sq. F  |  |