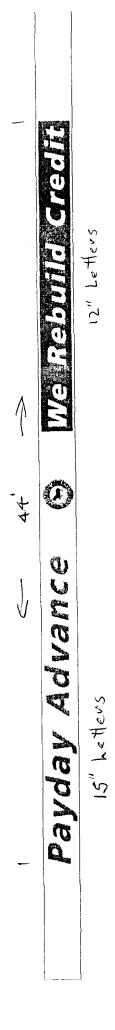

Γ

| [] 3.<br>[] 4. |                              | 2 Traffic Lanes - 0.75 Square Feet x Street Frontage<br>4 or more Traffic Lanes - 1.5 Square Feet x Street Fr<br>0.5 Square Feet per each Linear Foot of Building Fac | +                        |
|----------------|------------------------------|-----------------------------------------------------------------------------------------------------------------------------------------------------------------------|--------------------------|
| [] 5.          | OFF-PREMISE                  | See #3 Spacing Requirements; Not > 300 Square Fee                                                                                                                     | et or $< 15$ Square Feet |
|                | ] Externally Illuminated     | 🕅 Internally Illuminated                                                                                                                                              | [ ] Non-Illuminated      |
|                | 5                            | 5                                                                                                                                                                     |                          |
| (1 - 5)        | Area of Proposed Sign        | Square Feet                                                                                                                                                           |                          |
| (1,2,4)        | Building Facade <u>55</u>    | Linear Feet                                                                                                                                                           |                          |
| (1 - 4)        | Street Frontage 148          | Linear Feet                                                                                                                                                           |                          |
| (2 - 5)        | Height to Top of Sign        | Feet Clearance to Grade Feet                                                                                                                                          |                          |
| (5)            | Distance from all Existing C | Off-Premise Signs within 600 Feet Feet                                                                                                                                |                          |
| Existin        | g Signage/Type               | O FOR                                                                                                                                                                 | OFFICE USE ONLY          |

| Existing Signage/Type: |      |                                             | • FOR OFFICE USE ONLY • |            |  |
|------------------------|------|---------------------------------------------|-------------------------|------------|--|
| None                   |      | Sq. Ft. Signage Allowed on Parcel: North Av |                         |            |  |
|                        |      | Sq. Ft.                                     | Building 110            | ADKO Sq. F |  |
|                        |      | Sq. Ft.                                     | Free-Standing           | 227- Sq. F |  |
| Total Existing:        | None | Sq. Ft.                                     | Total Allowed:          | 222 Sq. F  |  |