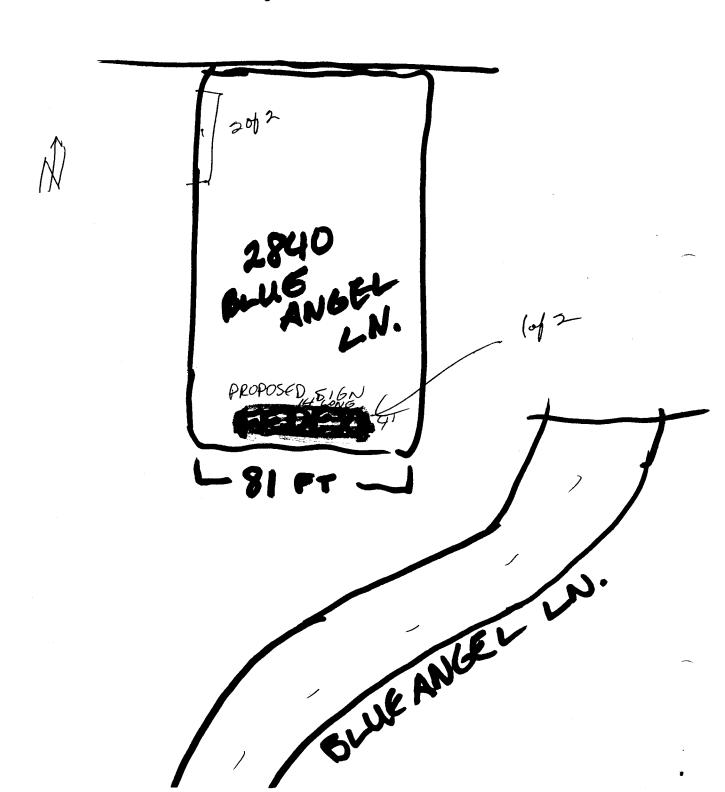

| Grand Junction, CO 81501<br>(970) 244-1430<br>USINESS NAME FED EX         |                                                                                                                                 |                            |                                         |             |  |  |
|---------------------------------------------------------------------------|---------------------------------------------------------------------------------------------------------------------------------|----------------------------|-----------------------------------------|-------------|--|--|
|                                                                           | Zone                                                                                                                            | DAD                        | Tax Schedule 2705 -317 . () 94          |             |  |  |
| SINESS NAME FED EX                                                        |                                                                                                                                 | Zone PAD                   |                                         |             |  |  |
| SINESS NAME FED EX                                                        |                                                                                                                                 |                            |                                         |             |  |  |
|                                                                           | CONTR                                                                                                                           | ACTOR SIGN &               | TALLERU                                 |             |  |  |
| REET ADDRESS 2840 BLUEAULL LA                                             | LICENS                                                                                                                          | ENO. 298 025               | 51                                      |             |  |  |
| OPERTY OWNER WALKFIELD ALREAT                                             |                                                                                                                                 | SS 1048INDEA               |                                         |             |  |  |
| VNER ADDRESS (1                                                           | TELEPH                                                                                                                          | HONE NO. 241-64            | <u>00</u>                               |             |  |  |
| 1. FLUSH WALL 2 Square Feet per                                           |                                                                                                                                 | _                          | 111111111111111111111111111111111111111 |             |  |  |
|                                                                           | <ul><li>2 Square Feet per Linear Foot of Building Facade</li><li>2 Traffic Lanes - 0.75 Square Feet x Street Frontage</li></ul> |                            |                                         |             |  |  |
|                                                                           |                                                                                                                                 | are Feet x Street Frontage |                                         |             |  |  |
| 4. <b>PROJECTING</b> 0.5 Square Feet p                                    | er each Linear F                                                                                                                | oot of Building Facade     | 15.0                                    |             |  |  |
| 5. OFF-PREMISE See #3 Spacing R                                           | equirements; Not                                                                                                                | t > 300 Square Feet or <   | 15 Square Feet                          |             |  |  |
| [ ] Externally Illuminated [ ] Int                                        | ternally Illumina                                                                                                               | ited                       | [ ] Non-Illuminated                     |             |  |  |
| Distance from all Existing Off-Premise Signs within xisting Signage/Type: | n 600 Feet                                                                                                                      | Feet  FOR OFFICE           | E USE ONLY                              |             |  |  |
|                                                                           | Sq. Ft.                                                                                                                         |                            |                                         | <del></del> |  |  |
|                                                                           | Sq. Ft.                                                                                                                         | Building                   | 162                                     | Sq. Ft.     |  |  |
|                                                                           |                                                                                                                                 | Free-Standing              | 1 1                                     |             |  |  |
|                                                                           | Sq. Ft.                                                                                                                         | Tiee Standing              | 60.75                                   | Sq. Ft.     |  |  |