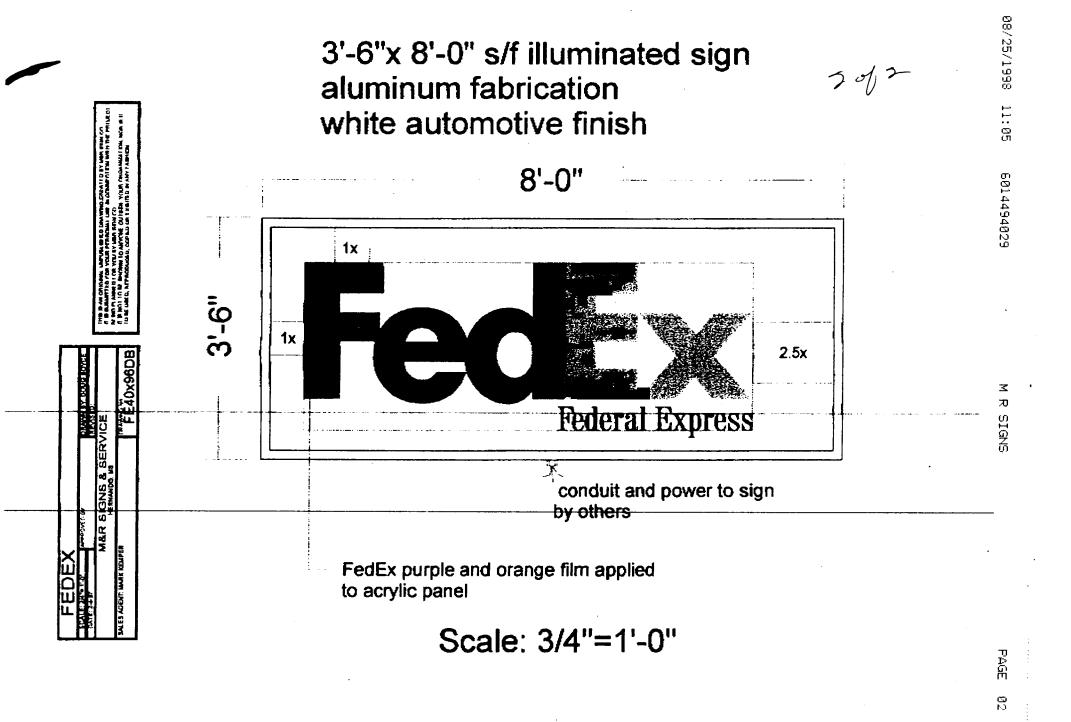

| Grand Junction, CO 81501<br>(970) 244-1430<br>USINESS NAME FED EX         |                                                                                                                                 |                            |                                         |             |  |  |
|---------------------------------------------------------------------------|---------------------------------------------------------------------------------------------------------------------------------|----------------------------|-----------------------------------------|-------------|--|--|
|                                                                           | Zone                                                                                                                            | DAD                        | Tax Schedule 2705 -317 . () 94          |             |  |  |
| SINESS NAME FED EX                                                        |                                                                                                                                 | Zone PAD                   |                                         |             |  |  |
| SINESS NAME FED EX                                                        |                                                                                                                                 |                            |                                         |             |  |  |
|                                                                           | CONTR                                                                                                                           | ACTOR SIGN &               | TALLERU                                 |             |  |  |
| REET ADDRESS 2840 BLUEAULL LA                                             | LICENS                                                                                                                          | ENO. 298 025               | 51                                      |             |  |  |
| OPERTY OWNER WALKFIELD ALREAT                                             |                                                                                                                                 | SS 1048INDEA               |                                         |             |  |  |
| VNER ADDRESS (1                                                           | TELEPH                                                                                                                          | HONE NO. 241-64            | <u>00</u>                               |             |  |  |
| 1. FLUSH WALL 2 Square Feet per                                           |                                                                                                                                 | _                          | 111111111111111111111111111111111111111 |             |  |  |
|                                                                           | <ul><li>2 Square Feet per Linear Foot of Building Facade</li><li>2 Traffic Lanes - 0.75 Square Feet x Street Frontage</li></ul> |                            |                                         |             |  |  |
|                                                                           |                                                                                                                                 | are Feet x Street Frontage |                                         |             |  |  |
| 4. <b>PROJECTING</b> 0.5 Square Feet p                                    | er each Linear F                                                                                                                | oot of Building Facade     | 15.0                                    |             |  |  |
| 5. OFF-PREMISE See #3 Spacing R                                           | equirements; Not                                                                                                                | t > 300 Square Feet or <   | 15 Square Feet                          |             |  |  |
| [ ] Externally Illuminated [ ] Int                                        | ternally Illumina                                                                                                               | ited                       | [ ] Non-Illuminated                     |             |  |  |
| Distance from all Existing Off-Premise Signs within xisting Signage/Type: | n 600 Feet                                                                                                                      | Feet  FOR OFFICE           | E USE ONLY                              |             |  |  |
|                                                                           | Sq. Ft.                                                                                                                         |                            |                                         | <del></del> |  |  |
|                                                                           | Sq. Ft.                                                                                                                         | Building                   | 162                                     | Sq. Ft.     |  |  |
|                                                                           |                                                                                                                                 | Free-Standing              | 1 1                                     |             |  |  |
|                                                                           | Sq. Ft.                                                                                                                         | Tiee Standing              | 60.75                                   | Sq. Ft.     |  |  |