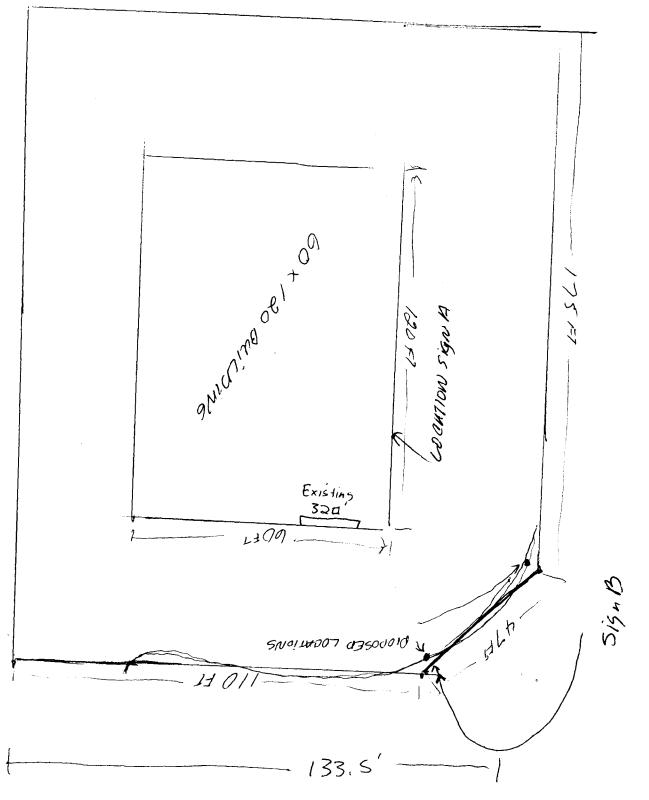

| BUSINESS NAME ETE West of Willow<br>STREET ADDRESS 2598 I 70 Bulsen                                         |                                                             |                  | CONTRACTOR Blue Molar Seign Co<br>LICENSE NO. 299/027<br>ADDRESS SOY N. 4th clather Co<br>TELEPHONE NO. 970 323-5045 |                         |  |  |
|-------------------------------------------------------------------------------------------------------------|-------------------------------------------------------------|------------------|----------------------------------------------------------------------------------------------------------------------|-------------------------|--|--|
| PROPERTY OWNER Mel Ent. OWNER ADDRESS                                                                       | 3                                                           | _ ADDF<br>_ TELE | PHONE NO. 980 33                                                                                                     | 1.5045                  |  |  |
| [1] FLUSH WALL                                                                                              | 2 Square Feet per L                                         | inear Foot o     | Building Facade                                                                                                      |                         |  |  |
| Face Change Only (2,3 & 4):                                                                                 |                                                             |                  |                                                                                                                      |                         |  |  |
| [ ] 2. ROOF                                                                                                 | 2 Square Feet per Linear Foot of Building Facade            |                  |                                                                                                                      |                         |  |  |
| [ ] 3. FREE-STANDING                                                                                        | 2 Traffic Lanes - 0.75 Square Feet x Street Frontage        |                  |                                                                                                                      |                         |  |  |
|                                                                                                             | 4 or more Traffic Lanes - 1.5 Square Feet x Street Frontage |                  |                                                                                                                      |                         |  |  |
| [ ] 4. PROJECTING                                                                                           | 0.5 Square Feet per each Linear Foot of Building Facade     |                  |                                                                                                                      |                         |  |  |
| [ ] Existing Externally or Internally III                                                                   | luminated - No Chang                                        | ge in Electric   | al Service []N                                                                                                       | on-Illuminated          |  |  |
| (1 - 4) Street Frontage 175 L (2,3,4) Height to Top of Sign                                                 |                                                             | to Grade         | Feet                                                                                                                 | Har over                |  |  |
| Existing Signage/Type:                                                                                      |                                                             |                  | ● FOR OFFICE USE ONLY ●                                                                                              |                         |  |  |
| Flush Wall                                                                                                  | 32                                                          | Sq. Ft.          | Signage Allowed on Parc                                                                                              | el: 29 Road             |  |  |
|                                                                                                             |                                                             | Sq. Ft.          | Building                                                                                                             | <b>240</b> Sq. Ft.      |  |  |
|                                                                                                             |                                                             | Sq. Ft.          | Free-Standing                                                                                                        | 131 Sq. Ft.             |  |  |
| Total Existing:                                                                                             | 32                                                          | Sq. Ft.          | Total Allowed:                                                                                                       | 240 Sq. Ft.             |  |  |
| COMMENTS:                                                                                                   |                                                             |                  |                                                                                                                      |                         |  |  |
|                                                                                                             |                                                             |                  |                                                                                                                      |                         |  |  |
| NOTE: No sign may exceed 300 s proposed and existing signage includ and locations. Roof signs shall be made | ling types, dimension                                       | s, lettering,    | abutting streets, alleys, eas                                                                                        | ements, property lines, |  |  |
| She Richard                                                                                                 |                                                             | 4h               | to Pelletin                                                                                                          | 5/3/99                  |  |  |
| Applicant's Signature                                                                                       | Date                                                        | Communi          | ty Development Approval                                                                                              | Date                    |  |  |
| (White: Community Development)                                                                              | (Canary                                                     | y: Applican      | t) (Pink                                                                                                             | k: Code Enforcement)    |  |  |

| Grand Junction, CO 81501 Tax Scho                                                 |                                                                    |                                                                         | edule 2943-181-12-002                                          |                                                           |          |  |               |
|-----------------------------------------------------------------------------------|--------------------------------------------------------------------|-------------------------------------------------------------------------|----------------------------------------------------------------|-----------------------------------------------------------|----------|--|---------------|
|                                                                                   |                                                                    |                                                                         |                                                                |                                                           |          |  | (970) 244-143 |
| BUSINESS NAME ETETA STREET ADDRESS 2898                                           | 7-70 Business La                                                   | CONTR<br>LICENS                                                         | ACTOR <u>3/4e 1990</u><br>SENO. <u>2991027</u><br>SSS 504 W. 4 | unlien S                                                  | ight.    |  |               |
| PROPERTY OWNER Mich Enda                                                          |                                                                    |                                                                         | ELEPHONE NO. 976 323 5045                                      |                                                           |          |  |               |
| 1. FLUSH WALL     2. ROOF   3. FREE-STANDING     4. PROJECTING     5. OFF-PREMISE | 0.5 Square Feet per                                                | inear Foot of I<br>75 Square Feet<br>anes - 1.5 Square<br>each Linear F | Building Facade                                                |                                                           |          |  |               |
| [ ] Externally Illuminated                                                        | [VInter                                                            | nally Illumina                                                          | ated                                                           | [ ] Non-Illumi                                            | nated    |  |               |
| (2 - 5) Height to Top of Sign                                                     | Linear Feet /33.5' 22 Feet Clearance to g Off-Premise Signs within |                                                                         | Feet                                                           | ICE USE ONI V                                             |          |  |               |
| Existing Signage/Type:                                                            |                                                                    |                                                                         |                                                                | ● FOR OFFICE USE ONLY ● Signage Allowed on Parcel: Z-70 B |          |  |               |
| Flush wall                                                                        |                                                                    | Sq. Ft.                                                                 | Signage Allowed on                                             | /20                                                       |          |  |               |
| NUMBER OVERE                                                                      | The A                                                              | Sq. Ft.                                                                 | Building Free-Standing                                         | 200 W/B                                                   | Sq. Ft.  |  |               |
| Total Existing:                                                                   | 32 <b>M</b>                                                        |                                                                         | Total Allowed:                                                 | 200 466                                                   | Sq. Ft.  |  |               |
| COMMENTS:                                                                         |                                                                    |                                                                         |                                                                |                                                           |          |  |               |
| NOTE: No sign may exceed 3                                                        | 00 square feet. A separa                                           | e sign clearai                                                          | nce is required for each                                       | n sign. Attach a                                          | sketch c |  |               |
| proposed and existing signage in and locations. A SEPARATE I                      | ncluding types, dimension                                          | s, lettering, a                                                         | butting streets, alleys, o                                     | easements, prop                                           |          |  |               |
| San Bullion                                                                       | <b></b>                                                            | Mile                                                                    | Pellelin                                                       | 5/3                                                       | /49      |  |               |
| Applicant's Signature                                                             | Date                                                               | Community                                                               | Development Approx                                             | al Date                                                   |          |  |               |