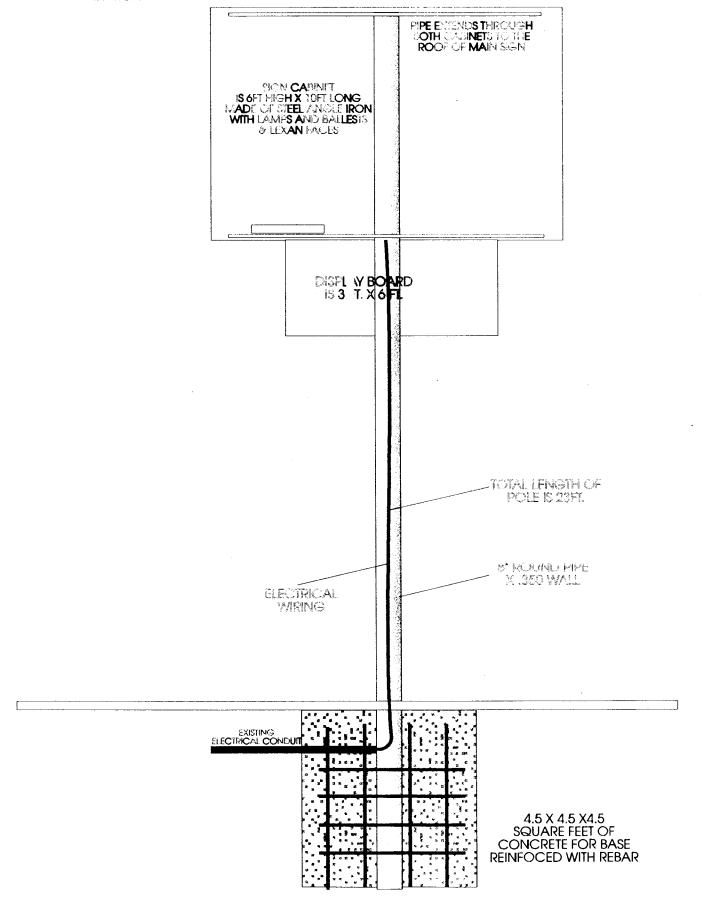

(Canary: Applicant)

(Pink: Building Dept)

(Goldenrod: Code Enforcement)

170 Business 20

SIGN A

GARAGE DOORS & WINDOWS

(SALES • SERVICE • INSTALLATION)

THIS SIGN IS A 24" 16FT. M.D.O. (MULTIPUL DENSITY OVERLAY) WOOD SIGN INSTALLED AS PER SKETCH

## ESE DOOR & WINDOW, INC.

18 FEET TO TOP OF SIGN