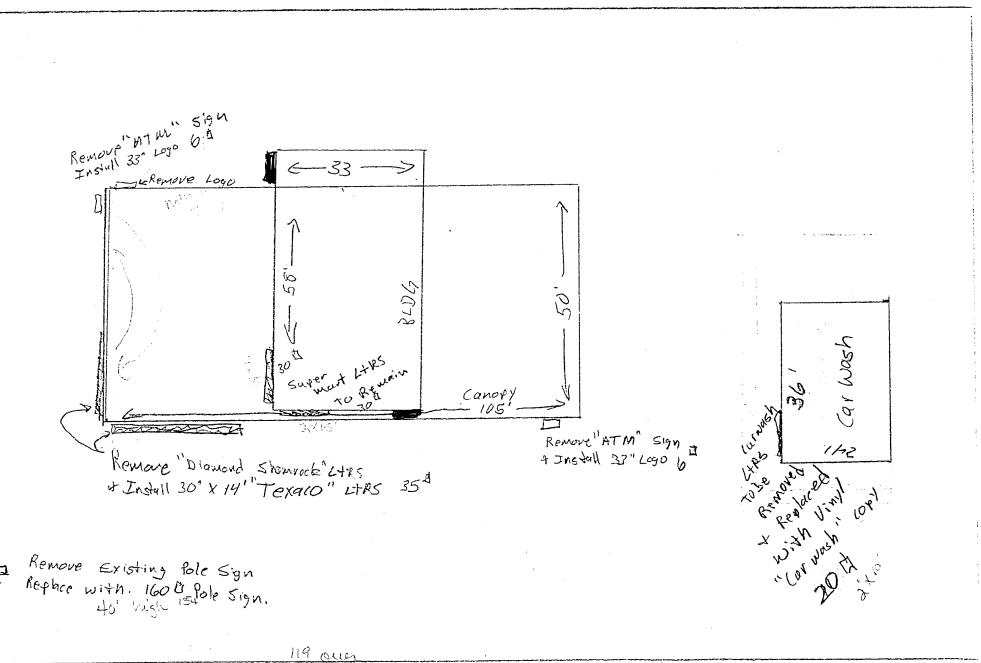

| BUSINESS NAME Supermant  STREET ADDRESS 2901 Morth Ave  PROPERTY OWNER Petro Mark Corp  OWNER ADDRESS 725 5 575 56 |                                            | CONTRACTOR ( SCO<br>LICENSE NO. ( ) 2990588<br>ADDRESS 239.3 F12 Pd (1.)<br>TELEPHONE NO. 242-7880 |                  |  |                 |
|--------------------------------------------------------------------------------------------------------------------|--------------------------------------------|----------------------------------------------------------------------------------------------------|------------------|--|-----------------|
|                                                                                                                    |                                            |                                                                                                    |                  |  | [V]. FLUSH WALL |
| Face Change Only (2,3 & 4):                                                                                        |                                            | <u> </u>                                                                                           |                  |  |                 |
| [ ] 2. ROOF                                                                                                        | 2 Square Feet per Linear Foot              | 2 Square Feet per Linear Foot of Building Facade                                                   |                  |  |                 |
| [ ] 3. FREE-STANDING                                                                                               | 2 Traffic Lanes - 0.75 Square I            | Feet x Street Frontage                                                                             |                  |  |                 |
|                                                                                                                    | 4 or more Traffic Lanes - 1.5 S            | 4 or more Traffic Lanes - 1.5 Square Feet x Street Frontage                                        |                  |  |                 |
| [ ] 4. PROJECTING                                                                                                  | 0.5 Square Feet per each Linea             | h Linear Foot of Building Facade                                                                   |                  |  |                 |
|                                                                                                                    | Square Feet 2<br>Linear Feet (Aududus caue | 9 Rd  9 Rd  9 Peet  Feet                                                                           | Non-Illuminated  |  |                 |
| Existing Signage/Type:                                                                                             | 35                                         | ● FOR OFFICE USE ONLY ●                                                                            |                  |  |                 |
| Texaco - FW<br>Supermart                                                                                           | 30 Sq. Ft.                                 | Signage Allowed on Pa                                                                              | rcel: //2/       |  |                 |
| Loso - FW                                                                                                          | 6 Sq. Ft.                                  | Building                                                                                           | Sq. Ft.          |  |                 |
| Cawash - Fw                                                                                                        | 20 Sq. Ft.                                 | Free-Standing                                                                                      | 1/08 Sq. Ft.     |  |                 |
| Total Existing:                                                                                                    | 9   Sq. Ft.                                | Total Allowed:                                                                                     | Fig. 333 Sq. Ft. |  |                 |
| COMMENTS:                                                                                                          |                                            |                                                                                                    | /le8             |  |                 |
| <b>NOTE:</b> No sign may exceed 300 proposed and existing signage inclu                                            | • • • • • • •                              | -                                                                                                  | _                |  |                 |

| BUSINESS NA<br>STREET ADD<br>PROPERTY O<br>OWNER ADD                               | ORESS 2901 No                                                             | orth Auc Lice<br>rk Corp add                                                                                                     | TRACTOR GESCE<br>ENSE NO. 29<br>PRESS 2393 FV:<br>EPHONE NO. 242-78                                                                                                                  | 10588<br>2 Rd GJ<br>780                           |  |  |
|------------------------------------------------------------------------------------|---------------------------------------------------------------------------|----------------------------------------------------------------------------------------------------------------------------------|--------------------------------------------------------------------------------------------------------------------------------------------------------------------------------------|---------------------------------------------------|--|--|
| M1.                                                                                | FLUSH WALL                                                                | 2 Square Feet per Linear Foot                                                                                                    | of Building Facade                                                                                                                                                                   |                                                   |  |  |
| Face Change (                                                                      | • • • • • • • • • • • • • • • • • • • •                                   |                                                                                                                                  |                                                                                                                                                                                      |                                                   |  |  |
| [ ] 2.                                                                             | ROOF                                                                      | 2 Square Feet per Linear Foot of Building Facade                                                                                 |                                                                                                                                                                                      |                                                   |  |  |
| [] 3.                                                                              | FREE-STANDING                                                             | 2 Traffic Lanes - 0.75 Square Feet x Street Frontage                                                                             |                                                                                                                                                                                      |                                                   |  |  |
|                                                                                    | PD O HECTONIC                                                             | 4 or more Traffic Lanes - 1.5 S                                                                                                  | -                                                                                                                                                                                    |                                                   |  |  |
| []4.                                                                               | PROJECTING                                                                | 0.5 Square Feet per each Linea                                                                                                   | r Foot of Building Facade                                                                                                                                                            |                                                   |  |  |
| M Existing E                                                                       | xternally or Internally III                                               | uminated - No Change in Electri                                                                                                  | ical Service [ ]                                                                                                                                                                     | Non-Illuminated                                   |  |  |
| <u> </u>                                                                           |                                                                           |                                                                                                                                  |                                                                                                                                                                                      |                                                   |  |  |
| (1 - 4) Stre                                                                       | ding Facade 58 I et Frontage 45 L ght to Top of Sign                      |                                                                                                                                  | Feet                                                                                                                                                                                 |                                                   |  |  |
| Existing Signage/Type:                                                             |                                                                           | ● FOR OFFICE USE ONLY ●                                                                                                          |                                                                                                                                                                                      |                                                   |  |  |
| Existing Sign                                                                      | age/Type:                                                                 |                                                                                                                                  | ● FOR OFFIC                                                                                                                                                                          | E USE ONLY ●                                      |  |  |
| Existing Sign                                                                      | age/Type:                                                                 | /60 Sq. Ft.                                                                                                                      | ● FOR OFFICE Signage Allowed on Par                                                                                                                                                  |                                                   |  |  |
| Existing Sign  F5  Texa co                                                         | ~ .                                                                       | 160 Sq. Ft. 35 Sq. Ft.                                                                                                           |                                                                                                                                                                                      |                                                   |  |  |
| 15                                                                                 | ~ .                                                                       | , , ,                                                                                                                            | Signage Allowed on Par                                                                                                                                                               | rcel:                                             |  |  |
| F5<br>Texaco-<br>Logo -                                                            | ~ .                                                                       | 35 Sq. Ft.                                                                                                                       | Signage Allowed on Par<br>Building                                                                                                                                                   | rcel:                                             |  |  |
| F5 Texaco - Logo - Tota                                                            | - FW<br>FW<br>al Existing:                                                | 35 Sq. Ft. 6 Sq. Ft.                                                                                                             | Signage Allowed on Par<br>Building<br>Free-Standing                                                                                                                                  | rcel:  // Sq. Ft.  2/7 Sq. Ft.                    |  |  |
| F5<br>Texaco-<br>Logo -                                                            | - FW<br>FW<br>al Existing:                                                | 35 Sq. Ft. 6 Sq. Ft.                                                                                                             | Signage Allowed on Par<br>Building<br>Free-Standing                                                                                                                                  | rcel:  /// Sq. Ft.  2/7 Sq. Ft.                   |  |  |
| F5 Texaco - Logo - Tota  COMMENTS  NOTE: No                                        | - FW FW al Existing: S:                                                   | 35 Sq. Ft. 6 Sq. Ft. 201 Sq. Ft.                                                                                                 | Signage Allowed on Par Building Free-Standing Total Allowed:                                                                                                                         | rcel:  /// Sq. Ft.  2/7 Sq. Ft.  2/7 Sq. Ft.      |  |  |
| Logo - Tota  COMMENT:  NOTE: No proposed and                                       | FW al Existing: S: sign may exceed 300 so                                 | 35 Sq. Ft.  6 Sq. Ft.  201 Sq. Ft.  quare feet. A separate sign pering types, dimensions, lettering                              | Signage Allowed on Par Building Free-Standing Total Allowed:                                                                                                                         | ign. Attach a sketch of asements, property lines, |  |  |
| Logo - Tota  COMMENT:  NOTE: No proposed and                                       | sign may exceed 300 so lexisting signage includit. Roof signs shall be ma | 35 Sq. Ft. 6 Sq. Ft. 201 Sq. Ft.  quare feet. A separate sign pering types, dimensions, lettering anufactured such that no guy w | Signage Allowed on Par Building Free-Standing Total Allowed:                                                                                                                         | ign. Attach a sketch of asements, property lines, |  |  |
| Logo - Tota  COMMENT:  NOTE: No proposed and                                       | sign may exceed 300 so lexisting signage includit. Roof signs shall be ma | 35 Sq. Ft. 6 Sq. Ft. 201 Sq. Ft.  quare feet. A separate sign pering types, dimensions, lettering anufactured such that no guy w | Signage Allowed on Par Building Free-Standing Total Allowed:  ermit is required for each so abutting streets, alleys, earires, braces or supports sha                                | ign. Attach a sketch of asements, property lines, |  |  |
| Logo - Tota  COMMENT:  NOTE: No proposed and                                       | sign may exceed 300 so lexisting signage includit. Roof signs shall be ma | 35 Sq. Ft.  6 Sq. Ft.  201 Sq. Ft.  quare feet. A separate sign pering types, dimensions, lettering                              | Signage Allowed on Par Building Free-Standing Total Allowed:                                                                                                                         | ign. Attach a sketch of asements, property lines, |  |  |
| Texa co  Logo - Tota  COMMENT:  NOTE: No proposed and and locations  Applicant's S | sign may exceed 300 so lexisting signage includit. Roof signs shall be ma | 35 Sq. Ft. 6 Sq. Ft. 201 Sq. Ft.  quare feet. A separate sign pering types, dimensions, lettering anufactured such that no guy w | Signage Allowed on Par Building Free-Standing Total Allowed:  ermit is required for each so a support shallowed;  abutting streets, alleys, each ires, braces or supports shallowed. | ign. Attach a sketch of asements, property lines, |  |  |