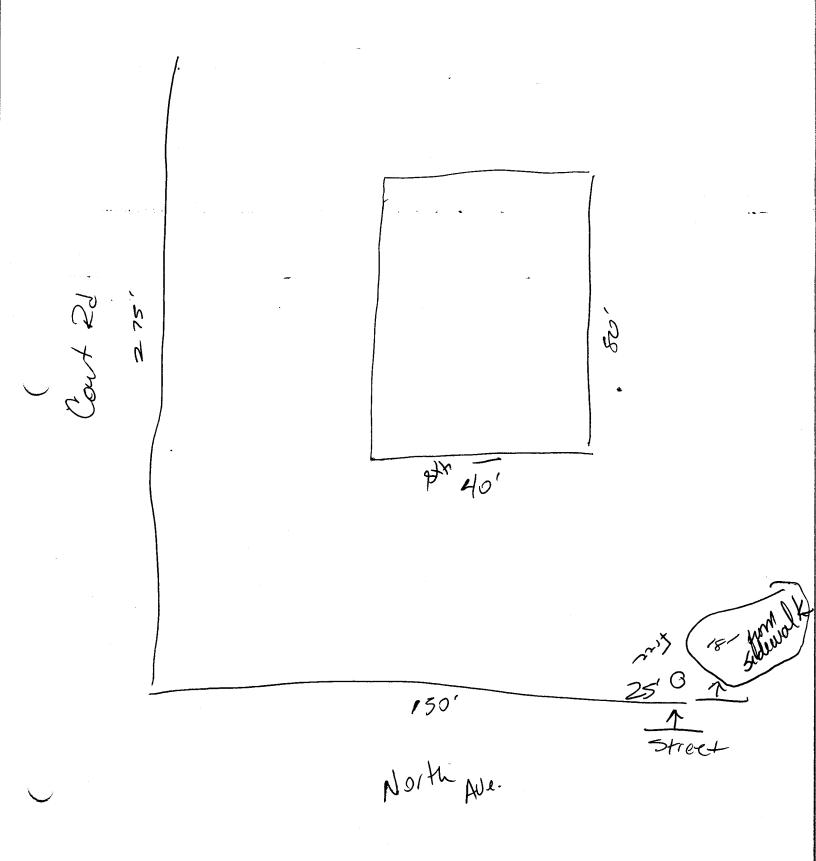

(Pink: Code Enforcement)

| (7/0) 244-1430                                                            |                                                                                                                     | Lone C                   |                                   |                     |  |  |
|---------------------------------------------------------------------------|---------------------------------------------------------------------------------------------------------------------|--------------------------|-----------------------------------|---------------------|--|--|
|                                                                           |                                                                                                                     |                          |                                   |                     |  |  |
| BUSINESS NAME MAY ( STREET ADDRESS 26/2                                   | Arden (                                                                                                             | CONTRACTOR<br>LICENSE NO | 2981091                           | 5,900               |  |  |
| PROPERTY OWNER                                                            | Syran 1                                                                                                             | DDRESS(                  | 020 NOL                           | And                 |  |  |
| OWNER ADDRESS <u>550</u>                                                  | footwins Dr                                                                                                         | ELEPHONE NO.             | 248 9                             | 1677                |  |  |
|                                                                           | N.M.                                                                                                                |                          |                                   | <del> </del>        |  |  |
| [/] 1. FLUSH WALL                                                         | 2 Square Feet per Linear F                                                                                          | oot of Building Fa       | acade                             |                     |  |  |
| Face Change Only (2,3 & 4):                                               | 2.6 Fact and Linear F                                                                                               | ar of Duilding F         | - a - d -                         |                     |  |  |
| [ ] 2. ROOF                                                               | 2 Square Feet per Linear Foot of Building Facade                                                                    |                          |                                   |                     |  |  |
| [ ] 3. FREE-STANDING 2 Traffic Lanes - 0.75 Square Feet x Street Frontage |                                                                                                                     |                          |                                   |                     |  |  |
| [ ] 4. PROJECTING                                                         | 4 or more Traffic Lanes - 1.5 Square Feet x Street Frontage 0.5 Square Feet per each Linear Foot of Building Facade |                          |                                   |                     |  |  |
| [] 4. PROJECTING                                                          | 0.5 Square reet per each L                                                                                          | inear Poor of Bun        | unig i acade                      |                     |  |  |
| [ ] Existing Externally or Internally Ill                                 | uminated - No Change in Ele                                                                                         | ectrical Service         | [12 Nor                           | ı-Illuminated       |  |  |
|                                                                           |                                                                                                                     | ::-                      |                                   |                     |  |  |
| (1,2,4) Building Facade                                                   | inear Feet                                                                                                          | Fee                      |                                   |                     |  |  |
| Existing Signage/Type:                                                    |                                                                                                                     |                          | • FOR OFFICE U                    | SE ONLY •           |  |  |
| 1) 5x10                                                                   | 50 Sq. F                                                                                                            | . Signage                | e Allowed on Parcel:              | :                   |  |  |
| 1) 4 x x                                                                  | 3 Z Sq. F                                                                                                           | . Buildin                | g                                 | 80 Sq. Ft.          |  |  |
|                                                                           | Sq. F                                                                                                               | . Free-St                | anding                            | 226 Sq. Ft.         |  |  |
| Total Existing:                                                           | &Z Sq. F                                                                                                            | . Tot                    | al Allowed:                       | 225 Sg. Ft.         |  |  |
|                                                                           | <u> </u>                                                                                                            | _                        |                                   |                     |  |  |
| COMMENTS:                                                                 |                                                                                                                     |                          |                                   | <del></del>         |  |  |
|                                                                           |                                                                                                                     |                          |                                   |                     |  |  |
|                                                                           |                                                                                                                     |                          |                                   |                     |  |  |
| NOTE: No sign may exceed 300 s                                            | quare feet. A separate sign                                                                                         | n permit is requ         | ired for each sign                | . Attach a sketch o |  |  |
| proposed and existing signage includ                                      |                                                                                                                     |                          |                                   |                     |  |  |
| and locations. Roof signs shall be ma                                     | anufactured such that no gu                                                                                         | wires, braces            | or supports shall be              | e visible.          |  |  |
| (                                                                         | Malas K                                                                                                             | A.                       | IN Cont.                          | 4/16/0              |  |  |
| pplicant's Signature                                                      | Date Com                                                                                                            | nunity Develop           | <i>WM - [WM]</i><br>ment Approval | Date /              |  |  |