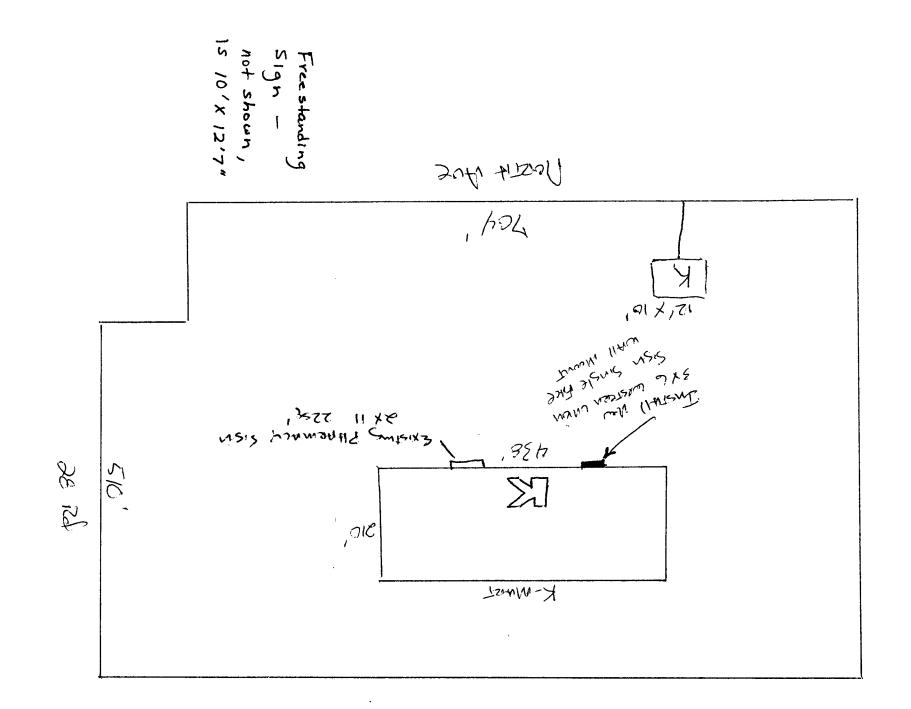

| BUSINESS NAME K - MW<br>STREET ADDRESS <u>28C9</u> M<br>PROPERTY OWNER <u>SHEIDEN</u><br>OWNER ADDRESS <u>West</u>                                                                                                                                                                                                                                                                                                                                                                                                                                                                                                                                                                                                                                                                                                                                                                                                                                                                                                                                                                                                                                                                                                                                                                                                                                                                                                                                                                                                                                                                                                                                                                                                                                                                                                                                                                                                                                                                                                                                                  | MENCEIL ADD<br>700 SCIRCMEP TELL                                                                                                    | NSENO. 29804               | All Ave GTEISCH            |  |  |
|---------------------------------------------------------------------------------------------------------------------------------------------------------------------------------------------------------------------------------------------------------------------------------------------------------------------------------------------------------------------------------------------------------------------------------------------------------------------------------------------------------------------------------------------------------------------------------------------------------------------------------------------------------------------------------------------------------------------------------------------------------------------------------------------------------------------------------------------------------------------------------------------------------------------------------------------------------------------------------------------------------------------------------------------------------------------------------------------------------------------------------------------------------------------------------------------------------------------------------------------------------------------------------------------------------------------------------------------------------------------------------------------------------------------------------------------------------------------------------------------------------------------------------------------------------------------------------------------------------------------------------------------------------------------------------------------------------------------------------------------------------------------------------------------------------------------------------------------------------------------------------------------------------------------------------------------------------------------------------------------------------------------------------------------------------------------|-------------------------------------------------------------------------------------------------------------------------------------|----------------------------|----------------------------|--|--|
| [] 1. FLUSH WALL                                                                                                                                                                                                                                                                                                                                                                                                                                                                                                                                                                                                                                                                                                                                                                                                                                                                                                                                                                                                                                                                                                                                                                                                                                                                                                                                                                                                                                                                                                                                                                                                                                                                                                                                                                                                                                                                                                                                                                                                                                                    | <u>Crt 9179C</u><br>2 Square Feet per Linear Foot of                                                                                | of Building Facade         | 1/ Sim TB                  |  |  |
| [] 2. ROOF                                                                                                                                                                                                                                                                                                                                                                                                                                                                                                                                                                                                                                                                                                                                                                                                                                                                                                                                                                                                                                                                                                                                                                                                                                                                                                                                                                                                                                                                                                                                                                                                                                                                                                                                                                                                                                                                                                                                                                                                                                                          | 2 Square Feet per Linear Foot of Building Facade<br>2 Square Feet per Linear Foot of Building Facade EC ElecTRIC                    |                            |                            |  |  |
| [] 3. FREE-STANDING                                                                                                                                                                                                                                                                                                                                                                                                                                                                                                                                                                                                                                                                                                                                                                                                                                                                                                                                                                                                                                                                                                                                                                                                                                                                                                                                                                                                                                                                                                                                                                                                                                                                                                                                                                                                                                                                                                                                                                                                                                                 | 2 Traffic Lanes - 0.75 Square Feet x Street Frontage # 2578                                                                         |                            |                            |  |  |
|                                                                                                                                                                                                                                                                                                                                                                                                                                                                                                                                                                                                                                                                                                                                                                                                                                                                                                                                                                                                                                                                                                                                                                                                                                                                                                                                                                                                                                                                                                                                                                                                                                                                                                                                                                                                                                                                                                                                                                                                                                                                     | 4 or more Traffic Lanes - 1.5 Square Feet x Street Frontage                                                                         |                            |                            |  |  |
| [] 4. PROJECTING                                                                                                                                                                                                                                                                                                                                                                                                                                                                                                                                                                                                                                                                                                                                                                                                                                                                                                                                                                                                                                                                                                                                                                                                                                                                                                                                                                                                                                                                                                                                                                                                                                                                                                                                                                                                                                                                                                                                                                                                                                                    | 0.5 Square Feet per each Linear Foot of Building Facade<br>See #3 Spacing Requirements; Not > 300 Square Feet or $< 15$ Square Feet |                            |                            |  |  |
| [] 5. OFF-PREMISE                                                                                                                                                                                                                                                                                                                                                                                                                                                                                                                                                                                                                                                                                                                                                                                                                                                                                                                                                                                                                                                                                                                                                                                                                                                                                                                                                                                                                                                                                                                                                                                                                                                                                                                                                                                                                                                                                                                                                                                                                                                   | See #3 Spacing Requirements;                                                                                                        | Not > 300 Square Feet or < | < 15 Square Feet           |  |  |
| [ ] Externally Illuminated                                                                                                                                                                                                                                                                                                                                                                                                                                                                                                                                                                                                                                                                                                                                                                                                                                                                                                                                                                                                                                                                                                                                                                                                                                                                                                                                                                                                                                                                                                                                                                                                                                                                                                                                                                                                                                                                                                                                                                                                                                          | [Internally Illum                                                                                                                   | inated                     | [ ] Non-Illuminated        |  |  |
| $(1-5)$ Area of Proposed Sign $i \in S$ Square Feet $3 \neq 6$ inest for the stress of the stress |                                                                                                                                     |                            |                            |  |  |
| Existing Signage/Type: • FOR OFFICE USE ONLY •                                                                                                                                                                                                                                                                                                                                                                                                                                                                                                                                                                                                                                                                                                                                                                                                                                                                                                                                                                                                                                                                                                                                                                                                                                                                                                                                                                                                                                                                                                                                                                                                                                                                                                                                                                                                                                                                                                                                                                                                                      |                                                                                                                                     |                            |                            |  |  |
| K-MHRT WHI                                                                                                                                                                                                                                                                                                                                                                                                                                                                                                                                                                                                                                                                                                                                                                                                                                                                                                                                                                                                                                                                                                                                                                                                                                                                                                                                                                                                                                                                                                                                                                                                                                                                                                                                                                                                                                                                                                                                                                                                                                                          | ו א ל גע Sq. Ft.                                                                                                                    | Signage Allowed on         | Signage Allowed on Parcel: |  |  |
| PHARMACY WALL                                                                                                                                                                                                                                                                                                                                                                                                                                                                                                                                                                                                                                                                                                                                                                                                                                                                                                                                                                                                                                                                                                                                                                                                                                                                                                                                                                                                                                                                                                                                                                                                                                                                                                                                                                                                                                                                                                                                                                                                                                                       | <b>→∠</b> ′ Sq. Ft.                                                                                                                 | Building                   | 876 Sq. Ft.                |  |  |
| Free standing                                                                                                                                                                                                                                                                                                                                                                                                                                                                                                                                                                                                                                                                                                                                                                                                                                                                                                                                                                                                                                                                                                                                                                                                                                                                                                                                                                                                                                                                                                                                                                                                                                                                                                                                                                                                                                                                                                                                                                                                                                                       | /30 Sq. Ft.                                                                                                                         | Free-Standing              | 1,056 Sq. Ft.              |  |  |
| Total Existing:                                                                                                                                                                                                                                                                                                                                                                                                                                                                                                                                                                                                                                                                                                                                                                                                                                                                                                                                                                                                                                                                                                                                                                                                                                                                                                                                                                                                                                                                                                                                                                                                                                                                                                                                                                                                                                                                                                                                                                                                                                                     | 2 <b>49</b> Sq. Ft.                                                                                                                 | Total Allowed:             | 1,056 Sq. Ft.              |  |  |
|                                                                                                                                                                                                                                                                                                                                                                                                                                                                                                                                                                                                                                                                                                                                                                                                                                                                                                                                                                                                                                                                                                                                                                                                                                                                                                                                                                                                                                                                                                                                                                                                                                                                                                                                                                                                                                                                                                                                                                                                                                                                     | ,                                                                                                                                   |                            |                            |  |  |

COMMENTS:

**NOTE:** No sign may exceed 300 square feet. A separate sign clearance is required for each sign. Attach a sketch of proposed and existing signage including types, dimensions, lettering, abutting streets, alleys, easements, property lines, and locations. <u>A SEPARATE PERMIT FROM THE BUILDING DEPARTMENT IS REQUIRED.</u>