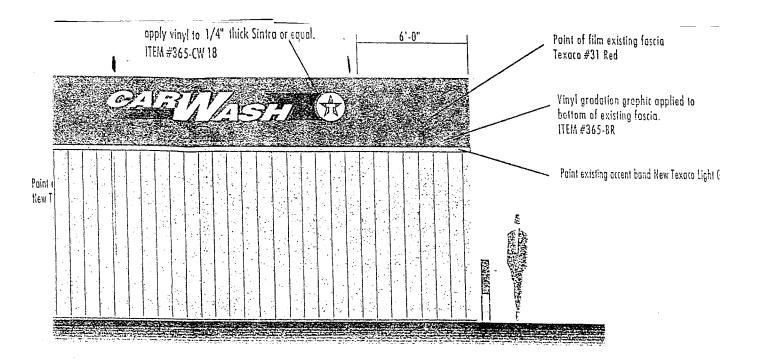

#### opy: Typical Elements

co pylon (primary identifier) and fuel island canopy are the first elements of Texaco's overall retail facility graphics that passing notice. That first visual impression should communicate the high level of quality and professionalism customers already associate Texaco brand. Consistency of design and construction will enhance customer recognition throughout our marketing areas. The aco canopy is shown below. The graphic elements of the Star 21 canopy, regardless of dimensions, are the Texaco Star Symbol, to Logotype, the Red Gradation (against the Star Symbol) and the internally illuminated Red Accent Band.

Texaco #31 Red. Fascia is black aluminum composite material e-finished in gloss black.

38"

CIECLE STAR 33" CANOPY LEHERS 30"