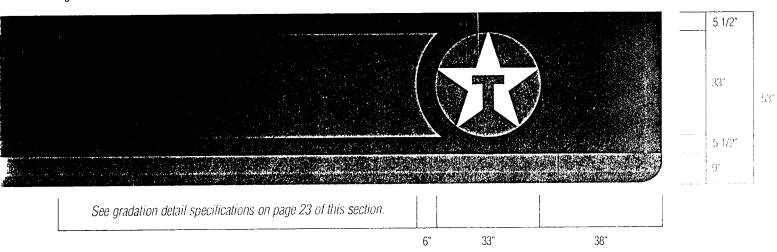

#### opy: Typical Elements

co pylon (primary identifier) and fuel island canopy are the first elements of Texaco's overall retail facility graphics that passing notice. That first visual impression should communicate the high level of quality and professionalism customers already associate Texaco brand. Consistency of design and construction will enhance customer recognition throughout our marketing areas. The aco canopy is shown below. The graphic elements of the Star 21 canopy, regardless of dimensions, are the Texaco Star Symbol, to Logotype, the Red Gradation (against the Star Symbol) and the internally illuminated Red Accent Band.

Texaco #31 Red. Fascia is black aluminum composite material e-finished in gloss black.

38"

CIECLE STAR 33" CANOPY LEHERS 30"