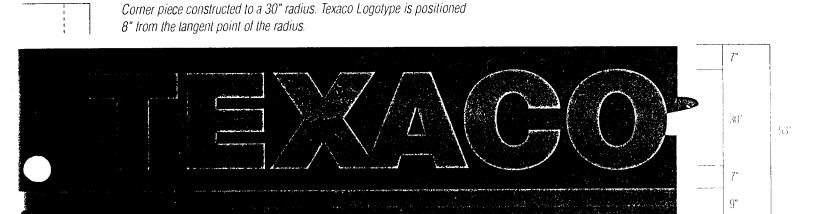

Texaco #31 Red. Fascia is black aluminum composite material e-finished in gloss black.

38"

CIECLE STAR 33" CANOPY LEHERS 30"