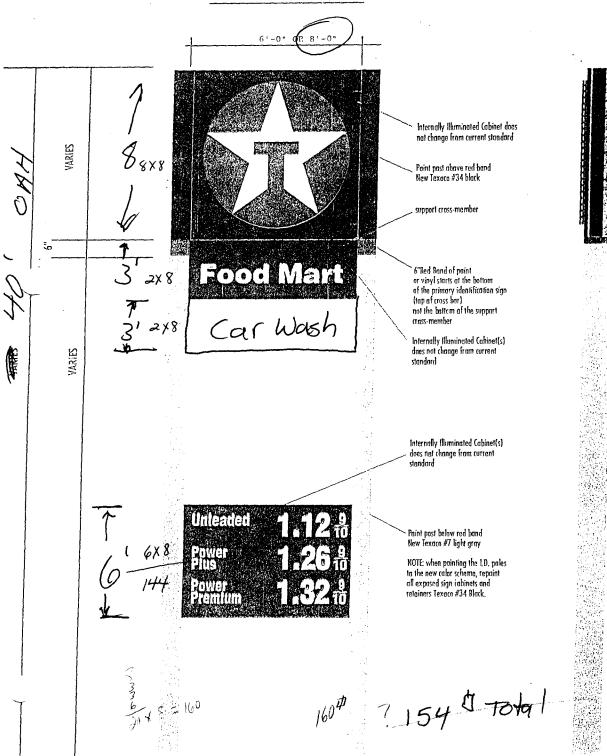

#### opy: Typical Elements

co pylon (primary identifier) and fuel island canopy are the first elements of Texaco's overall retail facility graphics that passing notice. That first visual impression should communicate the high level of quality and professionalism customers already associate Texaco brand. Consistency of design and construction will enhance customer recognition throughout our marketing areas. The aco canopy is shown below. The graphic elements of the Star 21 canopy, regardless of dimensions, are the Texaco Star Symbol, to Logotype, the Red Gradation (against the Star Symbol) and the internally illuminated Red Accent Band.