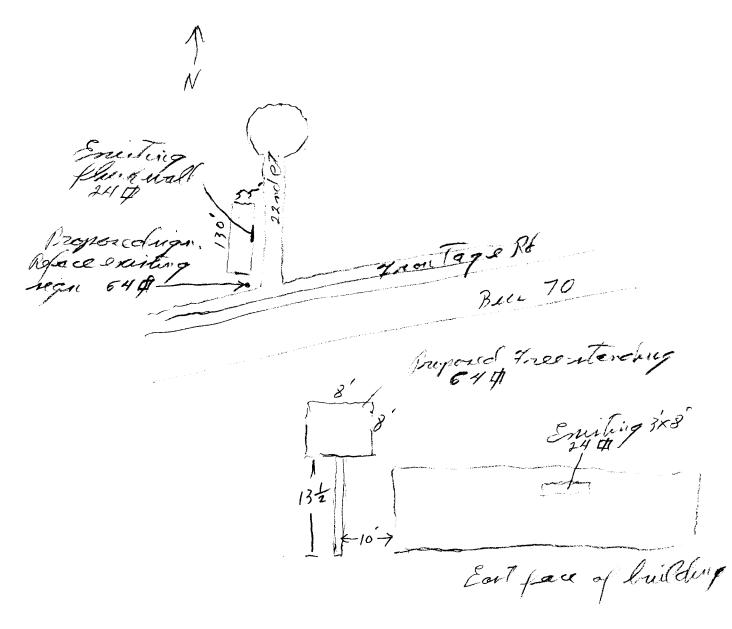

ye , SIGN PERMIT

Community Development Department 250 North 5th Street Grand Junction, CO 81501 (970) 244-1430

Permit No. 4-3-00 Date Submitted 25 FEE \$ \_ 134-03-057 5 Tax Schedule Zone

| [] 1. FLUSH                                                                                                                                 |                                                                                                                   | Square Feet per l                                                                                        | Linear Foot of                                                       | Building Facade                              |                    |          |
|---------------------------------------------------------------------------------------------------------------------------------------------|-------------------------------------------------------------------------------------------------------------------|----------------------------------------------------------------------------------------------------------|----------------------------------------------------------------------|----------------------------------------------|--------------------|----------|
| Cace Change Only (2,3 &                                                                                                                     |                                                                                                                   | Course Frank and A                                                                                       | Line - Frataf                                                        | Duilding Freeda                              |                    |          |
| [] 2. ROOF                                                                                                                                  |                                                                                                                   | 2 Square Feet per Linear Foot of Building Facade<br>2 Traffic Lanes - 0.75 Square Feet x Street Frontage |                                                                      |                                              |                    |          |
| $[\lambda]$ 3. FREE-ST                                                                                                                      |                                                                                                                   |                                                                                                          | <u>^</u>                                                             | are Feet x Street Fromage                    | ntage              |          |
| [] 4. PROJEC                                                                                                                                |                                                                                                                   |                                                                                                          | •                                                                    | Foot of Building Faca                        | -                  |          |
|                                                                                                                                             |                                                                                                                   |                                                                                                          |                                                                      |                                              |                    |          |
| <b>A</b> Existing Externally or                                                                                                             | Internally Illumi                                                                                                 | nated - No Chan                                                                                          | ge in Electrica                                                      | l Service                                    | [ ] Non-Illuminate | d        |
| <ul> <li>1 - 4) Area of Propose</li> <li>1,2,4) Building Facade</li> <li>1 - 4) Street Frontage</li> </ul>                                  | d Sign <u>64</u><br><u>130</u> Linea<br>Linear                                                                    | Square Feet<br>ar Feet <b>(Rean</b><br>r Feet <b>125 L</b>                                               | of latis 15                                                          | 50 <sup>L</sup> (078)<br>- (100              | "facing I          | -70B1    |
| <ul> <li>1 - 4) Area of Propose</li> <li>1,2,4) Building Facade</li> <li>1 - 4) Street Frontage</li> </ul>                                  | $\frac{101500}{100} - \frac{130}{100}$ $\frac{130}{100}$ Linear $\frac{130}{100}$ Linear $\frac{130}{100}$ Linear | Square Feet<br>ar Feet <b>(Rear</b><br>r Feet <b>125</b> <sup>L</sup><br>Feet Clearance                  | of lot is 15<br>22nd Ct<br>to Grade 13                               | 2 Feet                                       | C'facing I         |          |
| <ul> <li>1 - 4) Area of Propose</li> <li>1,2,4) Building Facade</li> <li>1 - 4) Street Frontage</li> <li>2,3,4) Height to Top of</li> </ul> | ed Sign <u>67</u><br><u>130</u> Linea<br>Linear                                                                   | Square Feet<br>ar Feet (Rear<br>r Feet 125 <sup>(1)</sup><br>Feet Clearance<br>24                        | of lot is le<br>22 <sup>nd</sup> Ct<br>to Grade <u>13</u><br>Sq. Ft. | 2 Feet                                       | OFFICE USE ONLY    | •        |
| <ul> <li>1 - 4) Area of Propose</li> <li>1,2,4) Building Facade</li> <li>1 - 4) Street Frontage</li> <li>2,3,4) Height to Top of</li> </ul> | ed Sign <u>67</u><br><u>130</u> Linea<br>Linear                                                                   | Square Feet<br>ar Feet (Rear<br>r Feet 125 <sup>L'</sup><br>Feet Clearance<br><u>1</u> 4                 | to Grade 13                                                          | Feet                                         | OFFICE USE ONLY    | •        |
| <ul> <li>1 - 4) Area of Propose</li> <li>1,2,4) Building Facade</li> <li>1 - 4) Street Frontage</li> <li>2,3,4) Height to Top of</li> </ul> | ed Sign <u>67</u><br><u>130</u> Linea<br>Linear                                                                   | Square Feet<br>ar Feet (Rear)<br>r Feet 125 <sup>(1)</sup><br>Feet Clearance                             | Sq. Ft.                                                              | Feet                                         | on Parcel:         | Psq. Ft. |
| <ul> <li>1 - 4) Area of Propose</li> <li>1,2,4) Building Facade</li> <li>1 - 4) Street Frontage</li> <li>2,3,4) Height to Top of</li> </ul> | ed Sign <u>67</u><br><u>130</u> Linea<br>Linear                                                                   | Square Feet<br>ar Feet (Rear)<br>r Feet 125 <sup>(1)</sup><br>Feet Clearance<br>24                       | Sq. Ft.                                                              | Feet<br>FOR C<br>Signage Allowed<br>Building | on Parcel:         | Sq. Ft.  |