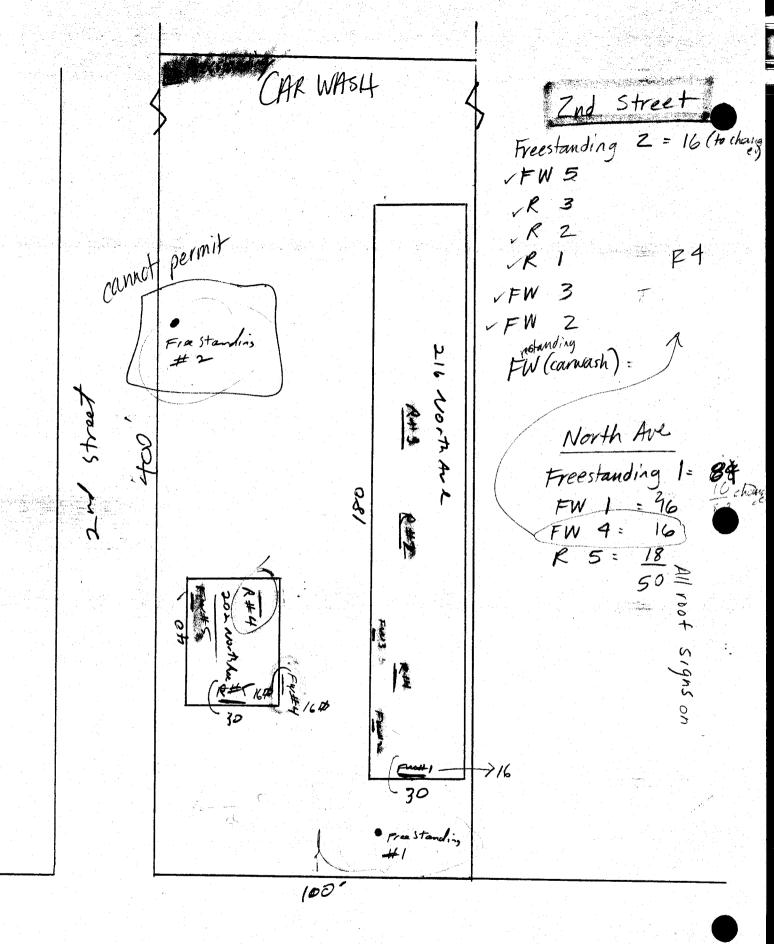

| BUSINESS NAME Ancient                                                                                   |                                                      |                                                |  |
|---------------------------------------------------------------------------------------------------------|------------------------------------------------------|------------------------------------------------|--|
| STREET ADDRESS 216 No.                                                                                  | ,                                                    | 2201095                                        |  |
| PROPERTY OWNER Noch                                                                                     | ADDRESS_                                             | 737 N. 12-Th                                   |  |
| OWNER ADDRESS 506 2                                                                                     | TELEPHONE                                            | ENO. 257-1000                                  |  |
| [] 1. FLUSH WALL                                                                                        | 2 Square Feet per Linear Foot of Buildin             | ng Facada                                      |  |
| [ ] 1. FLUSH WALL  Face Change Only (2,3 & 4):                                                          | 2 Square reet per Emear root of Bundi                | ing Pacauc                                     |  |
| [ ] 2. ROOF                                                                                             | 2 Square Feet per Linear Foot of Building Facade     |                                                |  |
| 3. FREE-STANDING                                                                                        | 2 Traffic Lanes - 0.75 Square Feet x Street Frontage |                                                |  |
| 4 or more Traffic Lanes - 1.5 Square Feet x Street Frontage                                             |                                                      |                                                |  |
| [ ] 4. PROJECTING 0.5 Square Feet per each Linear Foot of Building Facade                               |                                                      |                                                |  |
|                                                                                                         |                                                      |                                                |  |
| [ ] Existing Externally or Internally Illuminated - No Change in Electrical Service [ ] Non-Illuminated |                                                      |                                                |  |
| (1 - 4) Street Frontage / OO I                                                                          | Linear Feet +30' = 60 - N                            | Feet North Ave                                 |  |
| Total Existing:                                                                                         | 34 + Sq. Ft.                                         | 148 00 more Sugar a allowed                    |  |
| COMMENTS: Fare C                                                                                        | tangl only                                           | 17º No more Signage allowed                    |  |
| *Neld to remove :                                                                                       | sign B (2nd street freest                            | <i>3</i> /                                     |  |
|                                                                                                         |                                                      | required for each sign. Attach a sketch of     |  |
|                                                                                                         |                                                      | ng streets, alleys, easements, property lines, |  |
| and locations. Roof signs shall be m                                                                    | nanufactured such that no guy wires, bra             | aces or supports snall be visible.             |  |

(Canary: Applicant)

Community Development Approval

(Pink: Code Enforcement)

NORTH AVB

Flush Walf

christian 1658 ft
Realty 1658 ft

2' 8 50 ++

EW#3

OUTER CASH 21

8 50 ft.

SFU# 4

Mail Suita 4'

16 3 FT

VEN# 5

Nail Suite 4'

1627 FT

64 50++