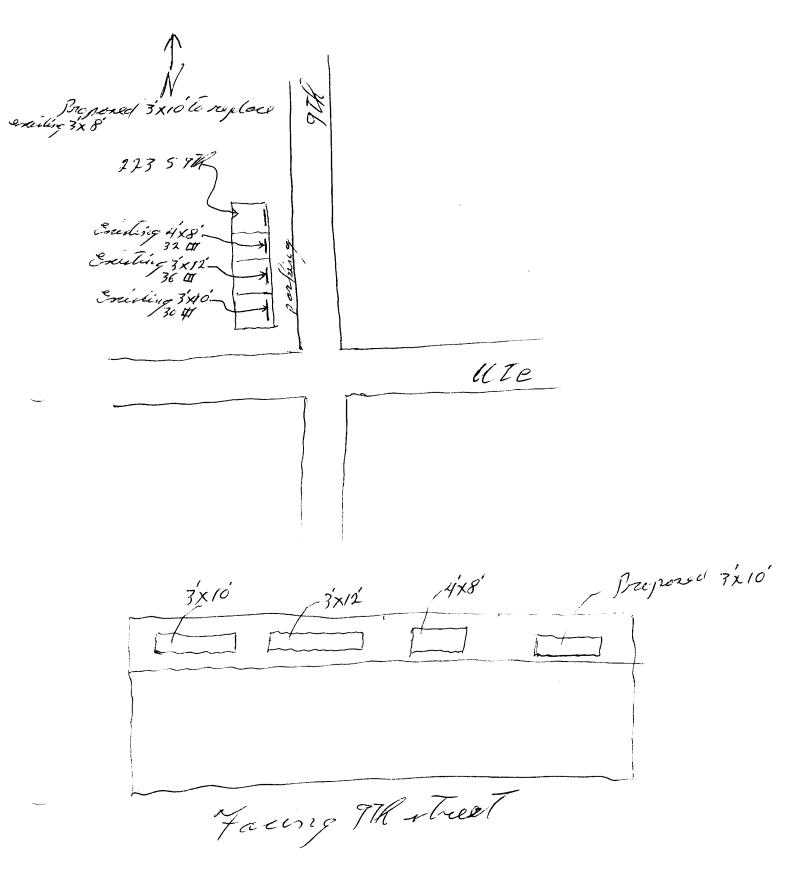

## Sign Clearance

| COLORADO                                                                                                                                         |                                                     |                                                             | Clearance N                        | 0.                            | 13775      |                  |                   |  |
|--------------------------------------------------------------------------------------------------------------------------------------------------|-----------------------------------------------------|-------------------------------------------------------------|------------------------------------|-------------------------------|------------|------------------|-------------------|--|
|                                                                                                                                                  | Community Develop                                   | ment Department                                             | Date Subm                          |                               | 2-2-00     |                  |                   |  |
|                                                                                                                                                  | 250 North 5th Street                                | -                                                           | FEE\$                              |                               |            |                  |                   |  |
|                                                                                                                                                  | Grand Junction, CO                                  | 81501                                                       |                                    |                               | 145 - 144  | 4-28-01          | 7                 |  |
|                                                                                                                                                  | (970) 244-1430                                      |                                                             | Zone                               | -2                            |            |                  | <i></i>           |  |
|                                                                                                                                                  | , <i>,</i> ,                                        |                                                             |                                    | <u>Z</u> \                    | ·····      |                  |                   |  |
|                                                                                                                                                  | ci im                                               |                                                             | 7                                  |                               |            | or Al.           |                   |  |
|                                                                                                                                                  | ME Inand Me                                         | na prophece                                                 | CONTRAC                            |                               | Sign_      | Haller           | /                 |  |
|                                                                                                                                                  | RESS 223 5.                                         | THE Theel                                                   | LICENSE                            |                               | - 2.99     | 0226             |                   |  |
|                                                                                                                                                  | WNER Juchane Ch                                     | who in the                                                  |                                    |                               |            | endent           | Eilo A10          |  |
| OWNER ADD                                                                                                                                        | RESS 229 5 917                                      |                                                             | TELEPHC                            | NE NO. $_{-}$                 | 241-0      | 6400             |                   |  |
| [] 1. FLU                                                                                                                                        | SH WALL                                             | 2 Square Feet per Line                                      | ear Foot of Bui                    | ilding Fac                    | ade        | <u></u>          |                   |  |
| 2. ROC                                                                                                                                           | OF 2 Square Feet per Linear Foot of Building Facade |                                                             |                                    |                               |            |                  |                   |  |
| [] <b>3.</b> FRE                                                                                                                                 | E-STANDING                                          |                                                             | 0.75 Square Feet x Street Frontage |                               |            |                  |                   |  |
|                                                                                                                                                  | TECTING                                             | 4 or more Traffic Lanes - 1.5 Square Feet x Street Frontage |                                    |                               |            |                  |                   |  |
| []4. PROJECTING0.5 Square Feet per each Linear Foot of Building Facade[]5. OFF-PREMISESee #3 Spacing Requirements; Not > 300 Square Feet or < 15 |                                                     |                                                             |                                    |                               |            |                  | >t                |  |
| [] 5. 011                                                                                                                                        |                                                     | See "5 Spacing Requi                                        | ements, 1100 >                     | 500 <b>0q</b> u               |            | . 15 Square I ee | <i>/</i> <b>L</b> |  |
| []Exte                                                                                                                                           | rnally Illuminated                                  | X] Interna                                                  | ally Illuminate                    | d                             |            | [ ] Non-Illun    | ninated           |  |
| <i></i>                                                                                                                                          |                                                     |                                                             |                                    |                               |            |                  |                   |  |
|                                                                                                                                                  | of Proposed Sign $30$                               |                                                             |                                    |                               |            |                  |                   |  |
|                                                                                                                                                  | ling Facade <u>105</u> Lin                          |                                                             |                                    |                               |            |                  |                   |  |
|                                                                                                                                                  | t Frontage                                          |                                                             |                                    |                               |            |                  |                   |  |
|                                                                                                                                                  | ht to Top of Sign $/3$                              |                                                             |                                    | Feet                          |            |                  |                   |  |
| (5) Dista                                                                                                                                        | ance from all Existing Off-P                        | remise Signs within 600                                     | ) Feet                             | Feet                          |            |                  |                   |  |
| Existing Signa                                                                                                                                   |                                                     | ● FOR OFFICE USE ONLY ●                                     |                                    |                               |            |                  |                   |  |
| Root                                                                                                                                             |                                                     | <i>98</i>                                                   | Sq. Ft.                            | Signage Allowed on Parcel: 94 |            |                  | H.                |  |
| /                                                                                                                                                |                                                     |                                                             | Sq. Ft.                            | Building                      |            | 210              | Sq. Ft.           |  |
|                                                                                                                                                  |                                                     |                                                             | Sq. Ft.                            | Free-Sta                      | nding      | 94               | Sq. Ft.           |  |
| Tota                                                                                                                                             | l Existing:                                         | 98                                                          | Sq. Ft.                            | Total                         | l Allowed: | 210              | Sa. Ft.           |  |
|                                                                                                                                                  |                                                     | /                                                           |                                    |                               |            | 7                |                   |  |
| COMMENTS                                                                                                                                         | Existing 3'X8                                       | you Thank 111.                                              | era The                            | appric                        | 2 well     | he               |                   |  |
| نې <u>ت</u> ر                                                                                                                                    |                                                     |                                                             |                                    |                               |            |                  |                   |  |
| repla                                                                                                                                            | ed will a 3                                         | <u>X 1C'</u>                                                |                                    |                               |            |                  |                   |  |
| /                                                                                                                                                |                                                     |                                                             |                                    |                               |            |                  |                   |  |

NOTE: No sign may exceed 300 square feet. A separate sign clearance is required for each sign. Attach a sketch of proposed and existing signage including types, dimensions, lettering, abutting streets, alleys, easements, property lines, and locations. A SEPARATE PERMIT FROM THE BUILDING DEPARTMENT IS REQUIRED.