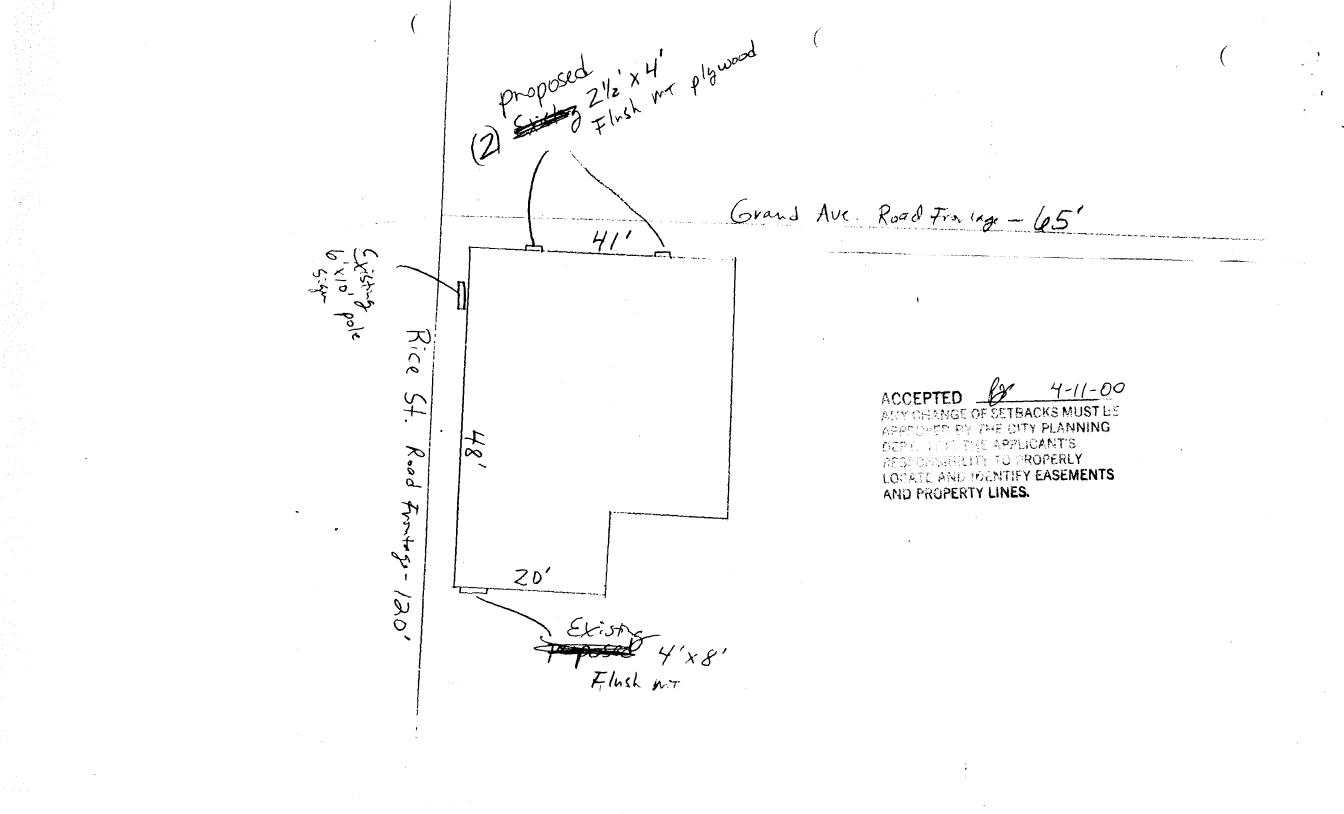

**NOTE:** No sign may exceed 300 square feet. A separate sign permit is required for each sign. Attach a sketch of proposed and existing signage including types, dimensions, lettering, abutting streets, alleys, easements, property lines, and locations.

| BUSINESS NAME Mr.C.S./5:10.<br>STREET ADDRESS 2256                                                                                                                                                                                                              |                                                             | NTRACTOR Soundough Signs<br>ENSENO. 2200209 |                            |               |  |  |  |
|-----------------------------------------------------------------------------------------------------------------------------------------------------------------------------------------------------------------------------------------------------------------|-------------------------------------------------------------|---------------------------------------------|----------------------------|---------------|--|--|--|
|                                                                                                                                                                                                                                                                 |                                                             |                                             | RESS 2223 H.Rd             |               |  |  |  |
| OWNER ADDRESS                                                                                                                                                                                                                                                   | 0                                                           | TELEPH                                      | $\frac{243 - 12}{2}$       | 383           |  |  |  |
| FLUSH WALL                                                                                                                                                                                                                                                      | 2 Square Feet per Linear I                                  | Foot of B                                   | uilding Facade             |               |  |  |  |
| Image: Change Only (2,3 & 4):       2 Square Feet per Linear Foot of Building Facade                                                                                                                                                                            |                                                             |                                             |                            |               |  |  |  |
| [] 2. ROOF                                                                                                                                                                                                                                                      | 2 Square Feet per Linear Foot of Building Facade            |                                             |                            |               |  |  |  |
| [] 3. FREE-STANDING                                                                                                                                                                                                                                             | 2 Traffic Lanes - 0.75 Square Feet x Street Frontage        |                                             |                            |               |  |  |  |
|                                                                                                                                                                                                                                                                 | 4 or more Traffic Lanes - 1.5 Square Feet x Street Frontage |                                             |                            |               |  |  |  |
| [] 4. <b>PROJECTING</b>                                                                                                                                                                                                                                         | 0.5 Square Feet per each Linear Foot of Building Facade     |                                             |                            |               |  |  |  |
| (1 - 4)       Area of Proposed Sign       D       Square Feet         (1,2,4)       Building Facade       41       Linear Feet         (1 - 4)       Street Frontage       65       Linear Feet         (2,4)       Height to Top of Sign       Feet       Feet |                                                             |                                             |                            |               |  |  |  |
| Existing Signage/Type:                                                                                                                                                                                                                                          |                                                             |                                             | ● FOR OFFICE USE ONLY ●    |               |  |  |  |
| 1) Flush MT. (Rice Frontage) 32 Sq. Ft.                                                                                                                                                                                                                         |                                                             |                                             | Signage Allowed on Parcel: |               |  |  |  |
| 1) Freestanding (Rice Fronta                                                                                                                                                                                                                                    | 54) 60 Sq. F                                                | t.                                          | Building                   | 82* Sq. Ft.   |  |  |  |
|                                                                                                                                                                                                                                                                 | Sq. F                                                       | t.                                          | Free-Standing              | 971/2 Sq. Ft. |  |  |  |
| Total Existing:                                                                                                                                                                                                                                                 | Sq. F                                                       | t.                                          | Total Allowed:             | 971/2 Sq. Ft. |  |  |  |
| COMMENTS: NO COPY - (CARTOON GRADHICS)                                                                                                                                                                                                                          |                                                             |                                             |                            |               |  |  |  |

NOTE: No sign may exceed 300 square feet. A separate sign permit is required for each sign. Attach a sketch of proposed and existing signage including types, dimensions, lettering, abutting streets, alleys, easements, property lines, and locations.