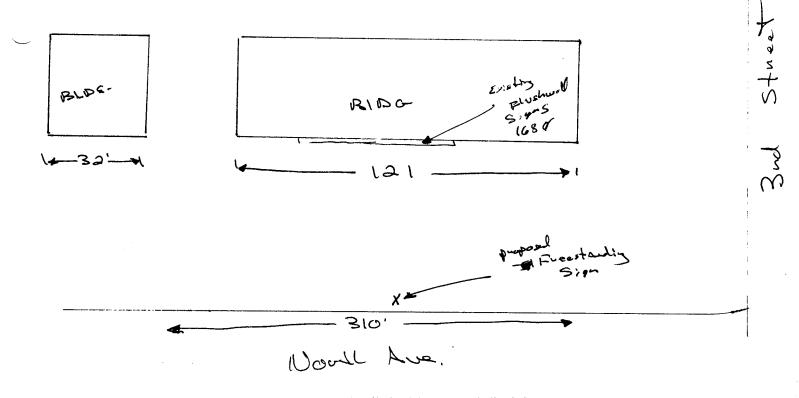

## SIGN CLEARANCE

Clearance No. 1360G Date Submitted 1 6 2000 Community Development Department 25-250 North 5th Street Grand Junction, CO 81501 (970) 244-1430 CONTRACTOR Bud's Signs BUSINESS NAME Harbert Lumber STREET ADDRESS 240 N. Aug. LICENSE NO. 2990100 ADDRESS 1055 UTE Ave. PROPERTY OWNER Gordon Harbert OWNER ADDRESS Same TELEPHONE NO. 245- 77(X) **FLUSH WALL** 2 Square Feet per Linear Foot of Building Facade ROOF 2 Square Feet per Linear Foot of Building Facade 2. FREE-STANDING 2 Traffic Lanes - 0.75 Square Feet x Street Frontage - 3. 4 or more Traffic Lanes - 1.5 Square Feet x Street Frontage **PROJECTING** 0.5 Square Feet per each Linear Foot of Building Facade 5. OFF-PREMISE See #3 Spacing Requirements; Not > 300 Square Feet or < 15 Square Feet [ ] Externally Illuminated Internally Illuminated [ ] Non-Illuminated Square Feet (1 - 5)Building Facade 121 main Bidge 32' LILHE Side VANDE /153 TOTAL) -(1,2,4)Street Frontage 310 Linear Feet (1 - 4)Height to Top of Sign 26 Feet Clearance to Grade 12 (2 - 5)Distance from all Existing Off-Premise Signs within 600 Feet Feet (5) • FOR OFFICE USE ONLY • Existing Signage/Type: North Ave Sq. Ft. Signage Allowed on Parcel: Flushwall Sq. Ft. Building Sq. Ft. Free-Standing Sq. Ft. Sq. Ft. 249.5 Sq. Ft. Total Allowed: Total Existing: This sign will Replace Existing Free standing Sign **COMMENTS:** NOTE: No sign may exceed 300 square feet. A separate sign clearance is required for each sign. Attach a sketch of proposed and existing signage including types, dimensions, lettering, abutting streets, alleys, easements, property lines, and locations. A SEPARATE PERMIT FROM THE BUILDING DEPARTMENT IS REQUIRED. Date Bill Nille
Community Development Approval

## We Do Signs RIGHT!

イン

1055 Ute Avenue • Grand Junction, Colorado 81501 • 970-245-7700

FREESTANDING SIGN DISPLAY

DESIGN PROPERTY OF

■ © COPYRIGHT 1997 BUD'S SIGNS, INCORPORATED

Harbert Lumber

Flushould IRventory