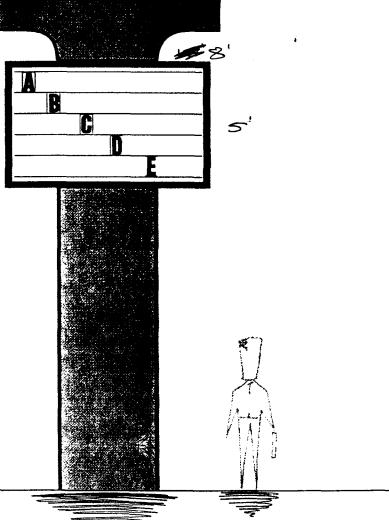

## SIGN CLEARANCE

Clearance No. 1360G Date Submitted 1 6 2000 Community Development Department 25-250 North 5th Street Grand Junction, CO 81501 (970) 244-1430 CONTRACTOR Bud's Signs BUSINESS NAME Harbert Lumber STREET ADDRESS 240 N. Aug. LICENSE NO. 2990100 ADDRESS 1055 UTE Ave. PROPERTY OWNER Gordon Harbert OWNER ADDRESS Same TELEPHONE NO. 245- 77(X) **FLUSH WALL** 2 Square Feet per Linear Foot of Building Facade ROOF 2 Square Feet per Linear Foot of Building Facade 2. FREE-STANDING 2 Traffic Lanes - 0.75 Square Feet x Street Frontage - 3. 4 or more Traffic Lanes - 1.5 Square Feet x Street Frontage **PROJECTING** 0.5 Square Feet per each Linear Foot of Building Facade 5. OFF-PREMISE See #3 Spacing Requirements; Not > 300 Square Feet or < 15 Square Feet [ ] Externally Illuminated Internally Illuminated [ ] Non-Illuminated Square Feet (1 - 5)Building Facade 121 main Bidge 32' LILHE Side VANDE /153 TOTAL) -(1,2,4)Street Frontage 310 Linear Feet (1 - 4)Height to Top of Sign 26 Feet Clearance to Grade 12 (2 - 5)Distance from all Existing Off-Premise Signs within 600 Feet Feet (5) • FOR OFFICE USE ONLY • Existing Signage/Type: North Ave Sq. Ft. Signage Allowed on Parcel: Flushwall Sq. Ft. Building Sq. Ft. Free-Standing Sq. Ft. Sq. Ft. 249.5 Sq. Ft. Total Allowed: Total Existing: This sign will Replace Existing Free standing Sign **COMMENTS:** NOTE: No sign may exceed 300 square feet. A separate sign clearance is required for each sign. Attach a sketch of proposed and existing signage including types, dimensions, lettering, abutting streets, alleys, easements, property lines, and locations. A SEPARATE PERMIT FROM THE BUILDING DEPARTMENT IS REQUIRED. Date Bill Nille
Community Development Approval

## We Do Signs RIGHT!

イン

1055 Ute Avenue • Grand Junction, Colorado 81501 • 970-245-7700

FREESTANDING SIGN DISPLAY

DESIGN PROPERTY OF

■ © COPYRIGHT 1997 BUD'S SIGNS, INCORPORATED

Harbert Lumber

Flushould IRventory