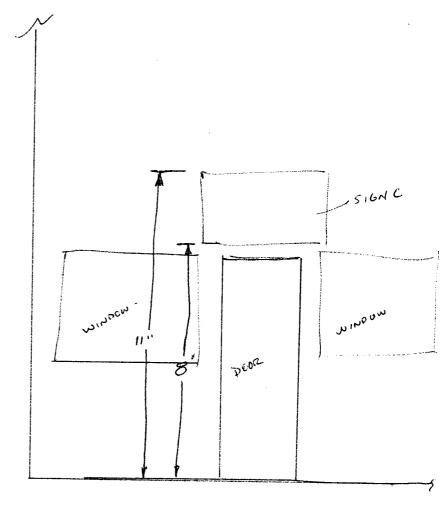

|                                                                                                                              | <u> </u>                 |                                                      |                      |                      |
|------------------------------------------------------------------------------------------------------------------------------|--------------------------|------------------------------------------------------|----------------------|----------------------|
| BUSINESS NAME CARSON WE STREET ADDRESS 243 GRAND PROPERTY OWNER 77450 OWNER ADDRESS 1015 74                                  | prop.                    | CONTRACTOR<br>LICENSE NO<br>ADDRESS<br>TELEPHONE NO. |                      | RIH AU               |
| 1. FLUSH WALL                                                                                                                | 2 Square Feet per Line   | ear Foot of Building Fa                              | cade                 |                      |
| Face Change Only (2,3 & 4):                                                                                                  | •                        |                                                      |                      |                      |
| [ ] 2. ROOF 2 Square Feet per Linear Foot of                                                                                 |                          |                                                      | cade                 |                      |
| [ ] 3. FREE-STANDING                                                                                                         |                          | Square Feet x Street F                               |                      |                      |
|                                                                                                                              | 4 or more Traffic Lan    | es - 1.5 Square Feet x S                             | Street Frontage      |                      |
| [ ] 4. PROJECTING                                                                                                            | 0.5 Square Feet per ea   | ach Linear Foot of Build                             | ling Facade          |                      |
| [ ] Existing Externally or Internally II                                                                                     | lluminated - No Change i | n Electrical Service                                 | 1[]                  | Non-Illuminated      |
| (1 - 4) Area of Proposed Sign 15<br>(1,2,4) Building Facade (1 - 4) Street Frontage 10'8<br>(2,4) Height to Top of Sign 10'8 | Linear Feet 137          | Grade <u>8</u> Feet                                  | ·                    |                      |
| Existing Signage/Type:                                                                                                       | <b>5</b> 4               |                                                      | • FOR OFFICE         | E USE ONLY ●         |
| 7-3.                                                                                                                         |                          | Sq. Ft. Signage                                      | Allowed on Par       | cel:                 |
| T.W.                                                                                                                         | 27 a - P S               | Sq. Ft. Building                                     | <del> </del>         | 252 Sq. Ft.          |
| F.W.                                                                                                                         | 35                       |                                                      |                      |                      |
|                                                                                                                              |                          | Sq. Ft. Free-Sta                                     | maing                | 205,5 Sq. Ft.        |
| Total Existing:                                                                                                              | 139. 25°s                | Sq. Ft. Tota                                         | l Allowed:           | 1352 Sq. Ft.         |
| COMMENTS: TAKE DO                                                                                                            | •                        | SIEW 5 Repl                                          | Parals               | 25 /                 |
| NOTE: No sign may exceed 300 sproposed and existing signage include and locations.                                           |                          |                                                      |                      |                      |
| Applicant's Signature                                                                                                        | Date 0                   | MMM LA<br>Community Developm                         | MM/L/Menent Approval |                      |
| (White: Community Development)                                                                                               | (Canary:                 | Applicant)                                           | (Pin                 | k: Code Enforcement) |