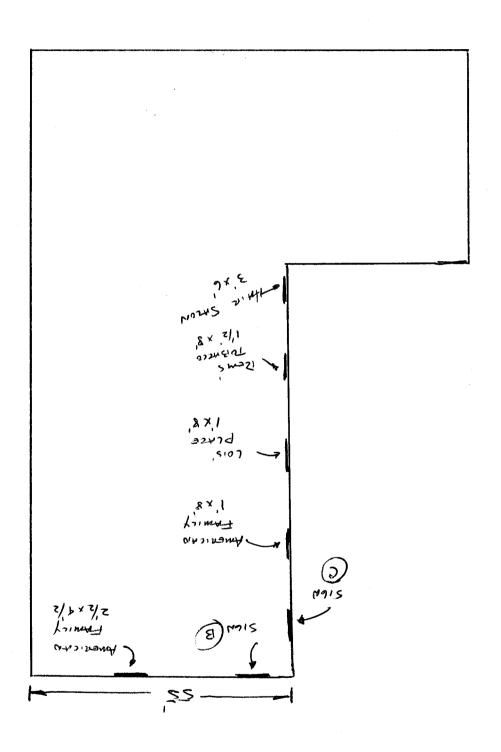

(Pink: Code Enforcement)

| BUSINESS NAME CARSON WOOD  STREET ADDRESS 241 CA  PROPERTY OWNER RASO P  OWNER ADDRESS 1015. 3/25                                                                                                                                                                                                                                                                                                                            | nop.                                                                                                                                                                                                                                                                                                                                                                                                                                                                                                                                                                                                                                                                                                                                                                                                                                                                                                                                                                                                                                                                                                                                                                                                                                                                                                                                                                                                                                                                                                                                                                                                                                                                                                                                                                                                                                                                                                                                                                                                                                                                                                                           | CONTRA<br>LICENSE<br>ADDRES<br>TELEPHO | NO. 2200                 | 323<br>27H HVE  |  |
|------------------------------------------------------------------------------------------------------------------------------------------------------------------------------------------------------------------------------------------------------------------------------------------------------------------------------------------------------------------------------------------------------------------------------|--------------------------------------------------------------------------------------------------------------------------------------------------------------------------------------------------------------------------------------------------------------------------------------------------------------------------------------------------------------------------------------------------------------------------------------------------------------------------------------------------------------------------------------------------------------------------------------------------------------------------------------------------------------------------------------------------------------------------------------------------------------------------------------------------------------------------------------------------------------------------------------------------------------------------------------------------------------------------------------------------------------------------------------------------------------------------------------------------------------------------------------------------------------------------------------------------------------------------------------------------------------------------------------------------------------------------------------------------------------------------------------------------------------------------------------------------------------------------------------------------------------------------------------------------------------------------------------------------------------------------------------------------------------------------------------------------------------------------------------------------------------------------------------------------------------------------------------------------------------------------------------------------------------------------------------------------------------------------------------------------------------------------------------------------------------------------------------------------------------------------------|----------------------------------------|--------------------------|-----------------|--|
| [ ] 1. FLUSH WALL                                                                                                                                                                                                                                                                                                                                                                                                            | 2 Square Feet per Line                                                                                                                                                                                                                                                                                                                                                                                                                                                                                                                                                                                                                                                                                                                                                                                                                                                                                                                                                                                                                                                                                                                                                                                                                                                                                                                                                                                                                                                                                                                                                                                                                                                                                                                                                                                                                                                                                                                                                                                                                                                                                                         | ar Foot of Bu                          | ilding Facade            |                 |  |
| Face Change Only (2,3 & 4):                                                                                                                                                                                                                                                                                                                                                                                                  |                                                                                                                                                                                                                                                                                                                                                                                                                                                                                                                                                                                                                                                                                                                                                                                                                                                                                                                                                                                                                                                                                                                                                                                                                                                                                                                                                                                                                                                                                                                                                                                                                                                                                                                                                                                                                                                                                                                                                                                                                                                                                                                                |                                        |                          |                 |  |
| [ ] 2. ROOF                                                                                                                                                                                                                                                                                                                                                                                                                  | 2 Square Feet per Linear Foot of Building Facade                                                                                                                                                                                                                                                                                                                                                                                                                                                                                                                                                                                                                                                                                                                                                                                                                                                                                                                                                                                                                                                                                                                                                                                                                                                                                                                                                                                                                                                                                                                                                                                                                                                                                                                                                                                                                                                                                                                                                                                                                                                                               |                                        |                          |                 |  |
| <b>3.</b> FREE-STANDING                                                                                                                                                                                                                                                                                                                                                                                                      | 2 Traffic Lanes - 0.75                                                                                                                                                                                                                                                                                                                                                                                                                                                                                                                                                                                                                                                                                                                                                                                                                                                                                                                                                                                                                                                                                                                                                                                                                                                                                                                                                                                                                                                                                                                                                                                                                                                                                                                                                                                                                                                                                                                                                                                                                                                                                                         | •                                      | J                        |                 |  |
|                                                                                                                                                                                                                                                                                                                                                                                                                              | No. of Concession, Street, Square, Squ |                                        | e Feet x Street Frontage | ;               |  |
| [ ] 4. PROJECTING                                                                                                                                                                                                                                                                                                                                                                                                            | 0.5 Square Feet per each                                                                                                                                                                                                                                                                                                                                                                                                                                                                                                                                                                                                                                                                                                                                                                                                                                                                                                                                                                                                                                                                                                                                                                                                                                                                                                                                                                                                                                                                                                                                                                                                                                                                                                                                                                                                                                                                                                                                                                                                                                                                                                       | ch Linear Foo                          | ot of Building Facade    |                 |  |
| Existing Externally or Internally Ille                                                                                                                                                                                                                                                                                                                                                                                       | uminated - No Change ir                                                                                                                                                                                                                                                                                                                                                                                                                                                                                                                                                                                                                                                                                                                                                                                                                                                                                                                                                                                                                                                                                                                                                                                                                                                                                                                                                                                                                                                                                                                                                                                                                                                                                                                                                                                                                                                                                                                                                                                                                                                                                                        | n Electrical S                         | Service [ ]              | Non-Illuminated |  |
| (1-4) Area of Proposed Sign //.5 Square Feet (1,2,4) Building Facade Linear Feet   20' (1-4) Street Frontage Linear Feet   37' (2,4) Height to Top of Sign / 10'2" Feet Clearance to Grade 8'3" Feet                                                                                                                                                                                                                         |                                                                                                                                                                                                                                                                                                                                                                                                                                                                                                                                                                                                                                                                                                                                                                                                                                                                                                                                                                                                                                                                                                                                                                                                                                                                                                                                                                                                                                                                                                                                                                                                                                                                                                                                                                                                                                                                                                                                                                                                                                                                                                                                |                                        |                          |                 |  |
| Existing Signage/Type:   ● FOR OFFICE USE ONLY ●                                                                                                                                                                                                                                                                                                                                                                             |                                                                                                                                                                                                                                                                                                                                                                                                                                                                                                                                                                                                                                                                                                                                                                                                                                                                                                                                                                                                                                                                                                                                                                                                                                                                                                                                                                                                                                                                                                                                                                                                                                                                                                                                                                                                                                                                                                                                                                                                                                                                                                                                |                                        |                          |                 |  |
| F.S. ( DOLE SIGN)                                                                                                                                                                                                                                                                                                                                                                                                            | 57 Sc Sc                                                                                                                                                                                                                                                                                                                                                                                                                                                                                                                                                                                                                                                                                                                                                                                                                                                                                                                                                                                                                                                                                                                                                                                                                                                                                                                                                                                                                                                                                                                                                                                                                                                                                                                                                                                                                                                                                                                                                                                                                                                                                                                       | q. Ft.                                 | Signage Allowed on P     | arcel:          |  |
| F.W.                                                                                                                                                                                                                                                                                                                                                                                                                         | 2.5 E Sc                                                                                                                                                                                                                                                                                                                                                                                                                                                                                                                                                                                                                                                                                                                                                                                                                                                                                                                                                                                                                                                                                                                                                                                                                                                                                                                                                                                                                                                                                                                                                                                                                                                                                                                                                                                                                                                                                                                                                                                                                                                                                                                       | q. Ft.                                 | Building                 | 252 Sq. Ft.     |  |
| F.W.                                                                                                                                                                                                                                                                                                                                                                                                                         | 67.25 s                                                                                                                                                                                                                                                                                                                                                                                                                                                                                                                                                                                                                                                                                                                                                                                                                                                                                                                                                                                                                                                                                                                                                                                                                                                                                                                                                                                                                                                                                                                                                                                                                                                                                                                                                                                                                                                                                                                                                                                                                                                                                                                        | q. Ft.                                 | Free-Standing            | 205.5 Sq. Ft.   |  |
| Total Existing:                                                                                                                                                                                                                                                                                                                                                                                                              | 139.25 s                                                                                                                                                                                                                                                                                                                                                                                                                                                                                                                                                                                                                                                                                                                                                                                                                                                                                                                                                                                                                                                                                                                                                                                                                                                                                                                                                                                                                                                                                                                                                                                                                                                                                                                                                                                                                                                                                                                                                                                                                                                                                                                       | q. Ft.                                 | Total Allowed:           | 252 Sq. Ft.     |  |
| COMMENTS: Replacing Existing Face with New Face on Pole  Sign For Name Citable Teat parcels as I  NOTE: No sign may exceed 300 square feet. A separate sign permit is required for each sign. Attach a sketch of proposed and existing signate including types, dimensions, lettering, abutting streets, alleys, easements, property lines, and locations  Applicant's Signature  Date  Community Development Approval  Date |                                                                                                                                                                                                                                                                                                                                                                                                                                                                                                                                                                                                                                                                                                                                                                                                                                                                                                                                                                                                                                                                                                                                                                                                                                                                                                                                                                                                                                                                                                                                                                                                                                                                                                                                                                                                                                                                                                                                                                                                                                                                                                                                |                                        |                          |                 |  |

|                                                                                                                              | <u> </u>                 |                                                      |                      |                      |
|------------------------------------------------------------------------------------------------------------------------------|--------------------------|------------------------------------------------------|----------------------|----------------------|
| BUSINESS NAME CARSON WE STREET ADDRESS 243 GRAND PROPERTY OWNER 77450 OWNER ADDRESS 1015 74                                  | prop.                    | CONTRACTOR<br>LICENSE NO<br>ADDRESS<br>TELEPHONE NO. |                      | RIH AU               |
| 1. FLUSH WALL                                                                                                                | 2 Square Feet per Line   | ear Foot of Building Fa                              | cade                 |                      |
| Face Change Only (2,3 & 4):                                                                                                  | •                        |                                                      |                      |                      |
| [ ] 2. ROOF 2 Square Feet per Linear Foot of                                                                                 |                          |                                                      | cade                 |                      |
| [ ] 3. FREE-STANDING                                                                                                         |                          | Square Feet x Street F                               |                      |                      |
|                                                                                                                              | 4 or more Traffic Lan    | es - 1.5 Square Feet x S                             | Street Frontage      |                      |
| [ ] 4. PROJECTING                                                                                                            | 0.5 Square Feet per ea   | ach Linear Foot of Build                             | ling Facade          |                      |
| [ ] Existing Externally or Internally II                                                                                     | lluminated - No Change i | n Electrical Service                                 | 1[]                  | Non-Illuminated      |
| (1 - 4) Area of Proposed Sign 15<br>(1,2,4) Building Facade (1 - 4) Street Frontage 10'8<br>(2,4) Height to Top of Sign 10'8 | Linear Feet 137          | Grade <u>8</u> Feet                                  | ·                    |                      |
| Existing Signage/Type:                                                                                                       | <b>5</b> 4               |                                                      | • FOR OFFICE         | E USE ONLY ●         |
| 7-3.                                                                                                                         |                          | Sq. Ft. Signage                                      | Allowed on Par       | cel:                 |
| T.W.                                                                                                                         | 27 a - P S               | Sq. Ft. Building                                     | <del> </del>         | 252 Sq. Ft.          |
| F.W.                                                                                                                         | 35                       |                                                      |                      |                      |
|                                                                                                                              |                          | Sq. Ft. Free-Sta                                     | maing                | 205,5 Sq. Ft.        |
| Total Existing:                                                                                                              | 139. 25°s                | Sq. Ft. Tota                                         | l Allowed:           | 1352 Sq. Ft.         |
| COMMENTS: TAKE DO                                                                                                            | •                        | SIEW 5 Repl                                          | Parals               | 25 /                 |
| NOTE: No sign may exceed 300 sproposed and existing signage include and locations.                                           |                          |                                                      |                      |                      |
| Applicant's Signature                                                                                                        | Date 0                   | MMM LA<br>Community Developm                         | MM/L/Menent Approval |                      |
| (White: Community Development)                                                                                               | (Canary:                 | Applicant)                                           | (Pin                 | k: Code Enforcement) |