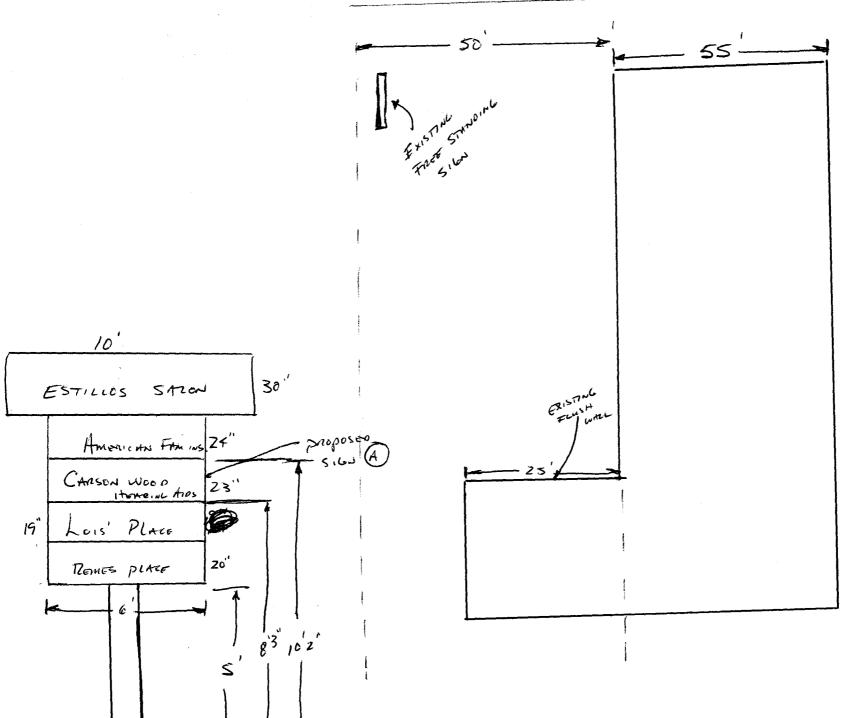

(Pink: Code Enforcement)

| BUSINESS NAME CARSON WOOD  STREET ADDRESS 241 CA  PROPERTY OWNER RASO P  OWNER ADDRESS 1015. 3/25                                                                                                                                                                                                                                                                                                                            | nop.                                                                                                                                                                                                                                                                                                                                                                                                                                                                                                                                                                                                                                                                                                                                                                                                                                                                                                                                                                                                                                                                                                                                                                                                                                                                                                                                                                                                                                                                                                                                                                                                                                                                                                                                                                                                                                                                                                                                                                                                                                                                                                                           | CONTRA<br>LICENSE<br>ADDRES<br>TELEPHO | NO. 2200                 | 323<br>27H HVE  |  |
|------------------------------------------------------------------------------------------------------------------------------------------------------------------------------------------------------------------------------------------------------------------------------------------------------------------------------------------------------------------------------------------------------------------------------|--------------------------------------------------------------------------------------------------------------------------------------------------------------------------------------------------------------------------------------------------------------------------------------------------------------------------------------------------------------------------------------------------------------------------------------------------------------------------------------------------------------------------------------------------------------------------------------------------------------------------------------------------------------------------------------------------------------------------------------------------------------------------------------------------------------------------------------------------------------------------------------------------------------------------------------------------------------------------------------------------------------------------------------------------------------------------------------------------------------------------------------------------------------------------------------------------------------------------------------------------------------------------------------------------------------------------------------------------------------------------------------------------------------------------------------------------------------------------------------------------------------------------------------------------------------------------------------------------------------------------------------------------------------------------------------------------------------------------------------------------------------------------------------------------------------------------------------------------------------------------------------------------------------------------------------------------------------------------------------------------------------------------------------------------------------------------------------------------------------------------------|----------------------------------------|--------------------------|-----------------|--|
| [ ] 1. FLUSH WALL                                                                                                                                                                                                                                                                                                                                                                                                            | 2 Square Feet per Line                                                                                                                                                                                                                                                                                                                                                                                                                                                                                                                                                                                                                                                                                                                                                                                                                                                                                                                                                                                                                                                                                                                                                                                                                                                                                                                                                                                                                                                                                                                                                                                                                                                                                                                                                                                                                                                                                                                                                                                                                                                                                                         | ar Foot of Bu                          | ilding Facade            |                 |  |
| Face Change Only (2,3 & 4):                                                                                                                                                                                                                                                                                                                                                                                                  |                                                                                                                                                                                                                                                                                                                                                                                                                                                                                                                                                                                                                                                                                                                                                                                                                                                                                                                                                                                                                                                                                                                                                                                                                                                                                                                                                                                                                                                                                                                                                                                                                                                                                                                                                                                                                                                                                                                                                                                                                                                                                                                                |                                        |                          |                 |  |
| [ ] 2. ROOF                                                                                                                                                                                                                                                                                                                                                                                                                  | 2 Square Feet per Linear Foot of Building Facade                                                                                                                                                                                                                                                                                                                                                                                                                                                                                                                                                                                                                                                                                                                                                                                                                                                                                                                                                                                                                                                                                                                                                                                                                                                                                                                                                                                                                                                                                                                                                                                                                                                                                                                                                                                                                                                                                                                                                                                                                                                                               |                                        |                          |                 |  |
| <b>3.</b> FREE-STANDING                                                                                                                                                                                                                                                                                                                                                                                                      | 2 Traffic Lanes - 0.75                                                                                                                                                                                                                                                                                                                                                                                                                                                                                                                                                                                                                                                                                                                                                                                                                                                                                                                                                                                                                                                                                                                                                                                                                                                                                                                                                                                                                                                                                                                                                                                                                                                                                                                                                                                                                                                                                                                                                                                                                                                                                                         | •                                      | J                        |                 |  |
|                                                                                                                                                                                                                                                                                                                                                                                                                              | No. of Concession, Street, Square, Squ |                                        | e Feet x Street Frontage | ;               |  |
| [ ] 4. PROJECTING                                                                                                                                                                                                                                                                                                                                                                                                            | 0.5 Square Feet per each                                                                                                                                                                                                                                                                                                                                                                                                                                                                                                                                                                                                                                                                                                                                                                                                                                                                                                                                                                                                                                                                                                                                                                                                                                                                                                                                                                                                                                                                                                                                                                                                                                                                                                                                                                                                                                                                                                                                                                                                                                                                                                       | ch Linear Foo                          | ot of Building Facade    |                 |  |
| Existing Externally or Internally Ille                                                                                                                                                                                                                                                                                                                                                                                       | uminated - No Change ir                                                                                                                                                                                                                                                                                                                                                                                                                                                                                                                                                                                                                                                                                                                                                                                                                                                                                                                                                                                                                                                                                                                                                                                                                                                                                                                                                                                                                                                                                                                                                                                                                                                                                                                                                                                                                                                                                                                                                                                                                                                                                                        | n Electrical S                         | Service [ ]              | Non-Illuminated |  |
| (1-4) Area of Proposed Sign //.5 Square Feet (1,2,4) Building Facade Linear Feet   20' (1-4) Street Frontage Linear Feet   37' (2,4) Height to Top of Sign / 10'2" Feet Clearance to Grade 8'3" Feet                                                                                                                                                                                                                         |                                                                                                                                                                                                                                                                                                                                                                                                                                                                                                                                                                                                                                                                                                                                                                                                                                                                                                                                                                                                                                                                                                                                                                                                                                                                                                                                                                                                                                                                                                                                                                                                                                                                                                                                                                                                                                                                                                                                                                                                                                                                                                                                |                                        |                          |                 |  |
| Existing Signage/Type:   ● FOR OFFICE USE ONLY ●                                                                                                                                                                                                                                                                                                                                                                             |                                                                                                                                                                                                                                                                                                                                                                                                                                                                                                                                                                                                                                                                                                                                                                                                                                                                                                                                                                                                                                                                                                                                                                                                                                                                                                                                                                                                                                                                                                                                                                                                                                                                                                                                                                                                                                                                                                                                                                                                                                                                                                                                |                                        |                          |                 |  |
| F.S. ( DOLE SIGN)                                                                                                                                                                                                                                                                                                                                                                                                            | 57 Sc Sc                                                                                                                                                                                                                                                                                                                                                                                                                                                                                                                                                                                                                                                                                                                                                                                                                                                                                                                                                                                                                                                                                                                                                                                                                                                                                                                                                                                                                                                                                                                                                                                                                                                                                                                                                                                                                                                                                                                                                                                                                                                                                                                       | q. Ft.                                 | Signage Allowed on P     | arcel:          |  |
| F.W.                                                                                                                                                                                                                                                                                                                                                                                                                         | 2.5 E Sc                                                                                                                                                                                                                                                                                                                                                                                                                                                                                                                                                                                                                                                                                                                                                                                                                                                                                                                                                                                                                                                                                                                                                                                                                                                                                                                                                                                                                                                                                                                                                                                                                                                                                                                                                                                                                                                                                                                                                                                                                                                                                                                       | q. Ft.                                 | Building                 | 252 Sq. Ft.     |  |
| F.W.                                                                                                                                                                                                                                                                                                                                                                                                                         | 67.25 s                                                                                                                                                                                                                                                                                                                                                                                                                                                                                                                                                                                                                                                                                                                                                                                                                                                                                                                                                                                                                                                                                                                                                                                                                                                                                                                                                                                                                                                                                                                                                                                                                                                                                                                                                                                                                                                                                                                                                                                                                                                                                                                        | q. Ft.                                 | Free-Standing            | 205.5 Sq. Ft.   |  |
| Total Existing:                                                                                                                                                                                                                                                                                                                                                                                                              | 139.25 s                                                                                                                                                                                                                                                                                                                                                                                                                                                                                                                                                                                                                                                                                                                                                                                                                                                                                                                                                                                                                                                                                                                                                                                                                                                                                                                                                                                                                                                                                                                                                                                                                                                                                                                                                                                                                                                                                                                                                                                                                                                                                                                       | q. Ft.                                 | Total Allowed:           | 252 Sq. Ft.     |  |
| COMMENTS: Replacing Existing Face with New Face on Pole  Sign For Name Citable Teat parcels as I  NOTE: No sign may exceed 300 square feet. A separate sign permit is required for each sign. Attach a sketch of proposed and existing signate including types, dimensions, lettering, abutting streets, alleys, easements, property lines, and locations  Applicant's Signature  Date  Community Development Approval  Date |                                                                                                                                                                                                                                                                                                                                                                                                                                                                                                                                                                                                                                                                                                                                                                                                                                                                                                                                                                                                                                                                                                                                                                                                                                                                                                                                                                                                                                                                                                                                                                                                                                                                                                                                                                                                                                                                                                                                                                                                                                                                                                                                |                                        |                          |                 |  |

|                                                                                                                              | <u> </u>                 |                                                      |                      |                      |
|------------------------------------------------------------------------------------------------------------------------------|--------------------------|------------------------------------------------------|----------------------|----------------------|
| BUSINESS NAME CARSON WE STREET ADDRESS 243 GRAND PROPERTY OWNER 77450 OWNER ADDRESS 1015 74                                  | prop.                    | CONTRACTOR<br>LICENSE NO<br>ADDRESS<br>TELEPHONE NO. |                      | RIH AU               |
| 1. FLUSH WALL                                                                                                                | 2 Square Feet per Line   | ear Foot of Building Fa                              | cade                 |                      |
| Face Change Only (2,3 & 4):                                                                                                  | •                        |                                                      |                      |                      |
| [ ] 2. ROOF 2 Square Feet per Linear Foot of                                                                                 |                          |                                                      | cade                 |                      |
| [ ] 3. FREE-STANDING                                                                                                         |                          | Square Feet x Street F                               |                      |                      |
|                                                                                                                              | 4 or more Traffic Lan    | es - 1.5 Square Feet x S                             | Street Frontage      |                      |
| [ ] 4. PROJECTING                                                                                                            | 0.5 Square Feet per ea   | ach Linear Foot of Build                             | ling Facade          |                      |
| [ ] Existing Externally or Internally II                                                                                     | lluminated - No Change i | n Electrical Service                                 | 1[]                  | Non-Illuminated      |
| (1 - 4) Area of Proposed Sign 15<br>(1,2,4) Building Facade (1 - 4) Street Frontage 10'8<br>(2,4) Height to Top of Sign 10'8 | Linear Feet 137          | Grade <u>8</u> Feet                                  | ·                    |                      |
| Existing Signage/Type:                                                                                                       | <b>5</b> 4               |                                                      | • FOR OFFICE         | E USE ONLY ●         |
| 7-3.                                                                                                                         |                          | Sq. Ft. Signage                                      | Allowed on Par       | cel:                 |
| T.W.                                                                                                                         | 27 a - P S               | Sq. Ft. Building                                     | <del> </del>         | 252 Sq. Ft.          |
| F.W.                                                                                                                         | 35                       |                                                      |                      |                      |
|                                                                                                                              |                          | Sq. Ft. Free-Sta                                     | maing                | 205,5 Sq. Ft.        |
| Total Existing:                                                                                                              | 139. 25°s                | Sq. Ft. Tota                                         | l Allowed:           | 1352 Sq. Ft.         |
| COMMENTS: TAKE DO                                                                                                            | •                        | SIEW 5 Repl                                          | Parals               | 25 /                 |
| NOTE: No sign may exceed 300 sproposed and existing signage include and locations.                                           |                          |                                                      |                      |                      |
| Applicant's Signature                                                                                                        | Date 0                   | MMM LA<br>Community Developm                         | MM/L/Menent Approval |                      |
| (White: Community Development)                                                                                               | (Canary:                 | Applicant)                                           | (Pin                 | k: Code Enforcement) |