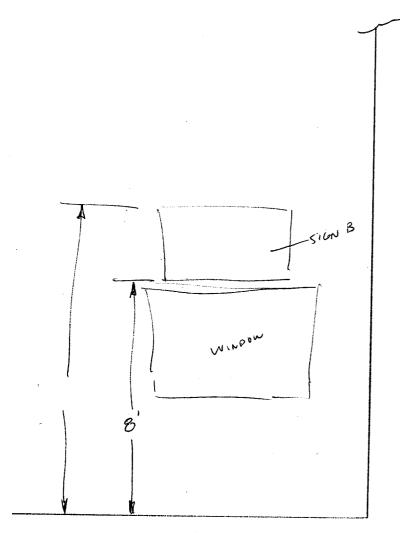

(Pink: Code Enforcement)

| BUSINESS NAME CARSON WOOD  STREET ADDRESS 241 CA  PROPERTY OWNER RASO P  OWNER ADDRESS 1015. 3/25                                                                                                                                                                                                                                                                                                                            | nop.                                                                                                                                                                                                                                                                                                                                                                                                                                                                                                                                                                                                                                                                                                                                                                                                                                                                                                                                                                                                                                                                                                                                                                                                                                                                                                                                                                                                                                                                                                                                                                                                                                                                                                                                                                                                                                                                                                                                                                                                                                                                                                                           | CONTRA<br>LICENSE<br>ADDRES<br>TELEPHO | NO. 2200                 | 323<br>27H HVE  |  |
|------------------------------------------------------------------------------------------------------------------------------------------------------------------------------------------------------------------------------------------------------------------------------------------------------------------------------------------------------------------------------------------------------------------------------|--------------------------------------------------------------------------------------------------------------------------------------------------------------------------------------------------------------------------------------------------------------------------------------------------------------------------------------------------------------------------------------------------------------------------------------------------------------------------------------------------------------------------------------------------------------------------------------------------------------------------------------------------------------------------------------------------------------------------------------------------------------------------------------------------------------------------------------------------------------------------------------------------------------------------------------------------------------------------------------------------------------------------------------------------------------------------------------------------------------------------------------------------------------------------------------------------------------------------------------------------------------------------------------------------------------------------------------------------------------------------------------------------------------------------------------------------------------------------------------------------------------------------------------------------------------------------------------------------------------------------------------------------------------------------------------------------------------------------------------------------------------------------------------------------------------------------------------------------------------------------------------------------------------------------------------------------------------------------------------------------------------------------------------------------------------------------------------------------------------------------------|----------------------------------------|--------------------------|-----------------|--|
| [ ] 1. FLUSH WALL                                                                                                                                                                                                                                                                                                                                                                                                            | 2 Square Feet per Line                                                                                                                                                                                                                                                                                                                                                                                                                                                                                                                                                                                                                                                                                                                                                                                                                                                                                                                                                                                                                                                                                                                                                                                                                                                                                                                                                                                                                                                                                                                                                                                                                                                                                                                                                                                                                                                                                                                                                                                                                                                                                                         | ar Foot of Bu                          | ilding Facade            |                 |  |
| Face Change Only (2,3 & 4):                                                                                                                                                                                                                                                                                                                                                                                                  |                                                                                                                                                                                                                                                                                                                                                                                                                                                                                                                                                                                                                                                                                                                                                                                                                                                                                                                                                                                                                                                                                                                                                                                                                                                                                                                                                                                                                                                                                                                                                                                                                                                                                                                                                                                                                                                                                                                                                                                                                                                                                                                                |                                        |                          |                 |  |
| [ ] 2. ROOF                                                                                                                                                                                                                                                                                                                                                                                                                  | 2 Square Feet per Linear Foot of Building Facade                                                                                                                                                                                                                                                                                                                                                                                                                                                                                                                                                                                                                                                                                                                                                                                                                                                                                                                                                                                                                                                                                                                                                                                                                                                                                                                                                                                                                                                                                                                                                                                                                                                                                                                                                                                                                                                                                                                                                                                                                                                                               |                                        |                          |                 |  |
| <b>3.</b> FREE-STANDING                                                                                                                                                                                                                                                                                                                                                                                                      | 2 Traffic Lanes - 0.75                                                                                                                                                                                                                                                                                                                                                                                                                                                                                                                                                                                                                                                                                                                                                                                                                                                                                                                                                                                                                                                                                                                                                                                                                                                                                                                                                                                                                                                                                                                                                                                                                                                                                                                                                                                                                                                                                                                                                                                                                                                                                                         | •                                      | J                        |                 |  |
|                                                                                                                                                                                                                                                                                                                                                                                                                              | No. of Concession, Street, Square, Squ |                                        | e Feet x Street Frontage | ;               |  |
| [ ] 4. PROJECTING                                                                                                                                                                                                                                                                                                                                                                                                            | 0.5 Square Feet per each                                                                                                                                                                                                                                                                                                                                                                                                                                                                                                                                                                                                                                                                                                                                                                                                                                                                                                                                                                                                                                                                                                                                                                                                                                                                                                                                                                                                                                                                                                                                                                                                                                                                                                                                                                                                                                                                                                                                                                                                                                                                                                       | ch Linear Foo                          | ot of Building Facade    |                 |  |
| Existing Externally or Internally Ille                                                                                                                                                                                                                                                                                                                                                                                       | uminated - No Change ir                                                                                                                                                                                                                                                                                                                                                                                                                                                                                                                                                                                                                                                                                                                                                                                                                                                                                                                                                                                                                                                                                                                                                                                                                                                                                                                                                                                                                                                                                                                                                                                                                                                                                                                                                                                                                                                                                                                                                                                                                                                                                                        | n Electrical S                         | Service [ ]              | Non-Illuminated |  |
| (1-4) Area of Proposed Sign //.5 Square Feet (1,2,4) Building Facade Linear Feet   20' (1-4) Street Frontage Linear Feet   37' (2,4) Height to Top of Sign / 10'2" Feet Clearance to Grade 8'3" Feet                                                                                                                                                                                                                         |                                                                                                                                                                                                                                                                                                                                                                                                                                                                                                                                                                                                                                                                                                                                                                                                                                                                                                                                                                                                                                                                                                                                                                                                                                                                                                                                                                                                                                                                                                                                                                                                                                                                                                                                                                                                                                                                                                                                                                                                                                                                                                                                |                                        |                          |                 |  |
| Existing Signage/Type:   ● FOR OFFICE USE ONLY ●                                                                                                                                                                                                                                                                                                                                                                             |                                                                                                                                                                                                                                                                                                                                                                                                                                                                                                                                                                                                                                                                                                                                                                                                                                                                                                                                                                                                                                                                                                                                                                                                                                                                                                                                                                                                                                                                                                                                                                                                                                                                                                                                                                                                                                                                                                                                                                                                                                                                                                                                |                                        |                          |                 |  |
| F.S. ( DOLE SIGN)                                                                                                                                                                                                                                                                                                                                                                                                            | 57 Sc Sc                                                                                                                                                                                                                                                                                                                                                                                                                                                                                                                                                                                                                                                                                                                                                                                                                                                                                                                                                                                                                                                                                                                                                                                                                                                                                                                                                                                                                                                                                                                                                                                                                                                                                                                                                                                                                                                                                                                                                                                                                                                                                                                       | q. Ft.                                 | Signage Allowed on P     | arcel:          |  |
| F.W.                                                                                                                                                                                                                                                                                                                                                                                                                         | 2.5 E Sc                                                                                                                                                                                                                                                                                                                                                                                                                                                                                                                                                                                                                                                                                                                                                                                                                                                                                                                                                                                                                                                                                                                                                                                                                                                                                                                                                                                                                                                                                                                                                                                                                                                                                                                                                                                                                                                                                                                                                                                                                                                                                                                       | q. Ft.                                 | Building                 | 252 Sq. Ft.     |  |
| F.W.                                                                                                                                                                                                                                                                                                                                                                                                                         | 67.25 s                                                                                                                                                                                                                                                                                                                                                                                                                                                                                                                                                                                                                                                                                                                                                                                                                                                                                                                                                                                                                                                                                                                                                                                                                                                                                                                                                                                                                                                                                                                                                                                                                                                                                                                                                                                                                                                                                                                                                                                                                                                                                                                        | q. Ft.                                 | Free-Standing            | 205.5 Sq. Ft.   |  |
| Total Existing:                                                                                                                                                                                                                                                                                                                                                                                                              | 139.25 s                                                                                                                                                                                                                                                                                                                                                                                                                                                                                                                                                                                                                                                                                                                                                                                                                                                                                                                                                                                                                                                                                                                                                                                                                                                                                                                                                                                                                                                                                                                                                                                                                                                                                                                                                                                                                                                                                                                                                                                                                                                                                                                       | q. Ft.                                 | Total Allowed:           | 252 Sq. Ft.     |  |
| COMMENTS: Replacing Existing Face with New Face on Pole  Sign For Name Citable Teat parcels as I  NOTE: No sign may exceed 300 square feet. A separate sign permit is required for each sign. Attach a sketch of proposed and existing signate including types, dimensions, lettering, abutting streets, alleys, easements, property lines, and locations  Applicant's Signature  Date  Community Development Approval  Date |                                                                                                                                                                                                                                                                                                                                                                                                                                                                                                                                                                                                                                                                                                                                                                                                                                                                                                                                                                                                                                                                                                                                                                                                                                                                                                                                                                                                                                                                                                                                                                                                                                                                                                                                                                                                                                                                                                                                                                                                                                                                                                                                |                                        |                          |                 |  |