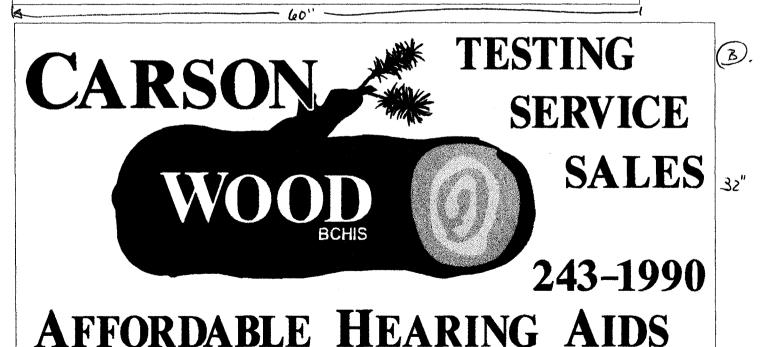

(Pink: Code Enforcement)

| BUSINESS NAME CARSON WOOD  STREET ADDRESS 241 CA  PROPERTY OWNER RASO P  OWNER ADDRESS 1015. 3/25                                                                                                                                                                                                                                                                                                                            | nop.                                                                                                                                                                                                                                                                                                                                                                                                                                                                                                                                                                                                                                                                                                                                                                                                                                                                                                                                                                                                                                                                                                                                                                                                                                                                                                                                                                                                                                                                                                                                                                                                                                                                                                                                                                                                                                                                                                                                                                                                                                                                                                                           | CONTRA<br>LICENSE<br>ADDRES<br>TELEPHO | NO. 2200                 | 323<br>27H HVE  |  |
|------------------------------------------------------------------------------------------------------------------------------------------------------------------------------------------------------------------------------------------------------------------------------------------------------------------------------------------------------------------------------------------------------------------------------|--------------------------------------------------------------------------------------------------------------------------------------------------------------------------------------------------------------------------------------------------------------------------------------------------------------------------------------------------------------------------------------------------------------------------------------------------------------------------------------------------------------------------------------------------------------------------------------------------------------------------------------------------------------------------------------------------------------------------------------------------------------------------------------------------------------------------------------------------------------------------------------------------------------------------------------------------------------------------------------------------------------------------------------------------------------------------------------------------------------------------------------------------------------------------------------------------------------------------------------------------------------------------------------------------------------------------------------------------------------------------------------------------------------------------------------------------------------------------------------------------------------------------------------------------------------------------------------------------------------------------------------------------------------------------------------------------------------------------------------------------------------------------------------------------------------------------------------------------------------------------------------------------------------------------------------------------------------------------------------------------------------------------------------------------------------------------------------------------------------------------------|----------------------------------------|--------------------------|-----------------|--|
| [ ] 1. FLUSH WALL                                                                                                                                                                                                                                                                                                                                                                                                            | 2 Square Feet per Line                                                                                                                                                                                                                                                                                                                                                                                                                                                                                                                                                                                                                                                                                                                                                                                                                                                                                                                                                                                                                                                                                                                                                                                                                                                                                                                                                                                                                                                                                                                                                                                                                                                                                                                                                                                                                                                                                                                                                                                                                                                                                                         | ar Foot of Bu                          | ilding Facade            |                 |  |
| Face Change Only (2,3 & 4):                                                                                                                                                                                                                                                                                                                                                                                                  |                                                                                                                                                                                                                                                                                                                                                                                                                                                                                                                                                                                                                                                                                                                                                                                                                                                                                                                                                                                                                                                                                                                                                                                                                                                                                                                                                                                                                                                                                                                                                                                                                                                                                                                                                                                                                                                                                                                                                                                                                                                                                                                                |                                        |                          |                 |  |
| [ ] 2. ROOF                                                                                                                                                                                                                                                                                                                                                                                                                  | 2 Square Feet per Linear Foot of Building Facade                                                                                                                                                                                                                                                                                                                                                                                                                                                                                                                                                                                                                                                                                                                                                                                                                                                                                                                                                                                                                                                                                                                                                                                                                                                                                                                                                                                                                                                                                                                                                                                                                                                                                                                                                                                                                                                                                                                                                                                                                                                                               |                                        |                          |                 |  |
| <b>3.</b> FREE-STANDING                                                                                                                                                                                                                                                                                                                                                                                                      | 2 Traffic Lanes - 0.75                                                                                                                                                                                                                                                                                                                                                                                                                                                                                                                                                                                                                                                                                                                                                                                                                                                                                                                                                                                                                                                                                                                                                                                                                                                                                                                                                                                                                                                                                                                                                                                                                                                                                                                                                                                                                                                                                                                                                                                                                                                                                                         | •                                      | J                        |                 |  |
|                                                                                                                                                                                                                                                                                                                                                                                                                              | No. of Concession, Street, Square, Squ |                                        | e Feet x Street Frontage | ;               |  |
| [ ] 4. PROJECTING                                                                                                                                                                                                                                                                                                                                                                                                            | 0.5 Square Feet per each                                                                                                                                                                                                                                                                                                                                                                                                                                                                                                                                                                                                                                                                                                                                                                                                                                                                                                                                                                                                                                                                                                                                                                                                                                                                                                                                                                                                                                                                                                                                                                                                                                                                                                                                                                                                                                                                                                                                                                                                                                                                                                       | ch Linear Foo                          | ot of Building Facade    |                 |  |
| Existing Externally or Internally Ille                                                                                                                                                                                                                                                                                                                                                                                       | uminated - No Change ir                                                                                                                                                                                                                                                                                                                                                                                                                                                                                                                                                                                                                                                                                                                                                                                                                                                                                                                                                                                                                                                                                                                                                                                                                                                                                                                                                                                                                                                                                                                                                                                                                                                                                                                                                                                                                                                                                                                                                                                                                                                                                                        | n Electrical S                         | Service [ ]              | Non-Illuminated |  |
| (1-4) Area of Proposed Sign //.5 Square Feet (1,2,4) Building Facade Linear Feet   20' (1-4) Street Frontage Linear Feet   37' (2,4) Height to Top of Sign / 10'2" Feet Clearance to Grade 8'3" Feet                                                                                                                                                                                                                         |                                                                                                                                                                                                                                                                                                                                                                                                                                                                                                                                                                                                                                                                                                                                                                                                                                                                                                                                                                                                                                                                                                                                                                                                                                                                                                                                                                                                                                                                                                                                                                                                                                                                                                                                                                                                                                                                                                                                                                                                                                                                                                                                |                                        |                          |                 |  |
| Existing Signage/Type:   ● FOR OFFICE USE ONLY ●                                                                                                                                                                                                                                                                                                                                                                             |                                                                                                                                                                                                                                                                                                                                                                                                                                                                                                                                                                                                                                                                                                                                                                                                                                                                                                                                                                                                                                                                                                                                                                                                                                                                                                                                                                                                                                                                                                                                                                                                                                                                                                                                                                                                                                                                                                                                                                                                                                                                                                                                |                                        |                          |                 |  |
| F.S. ( DOLE SIGN)                                                                                                                                                                                                                                                                                                                                                                                                            | 57 Sc Sc                                                                                                                                                                                                                                                                                                                                                                                                                                                                                                                                                                                                                                                                                                                                                                                                                                                                                                                                                                                                                                                                                                                                                                                                                                                                                                                                                                                                                                                                                                                                                                                                                                                                                                                                                                                                                                                                                                                                                                                                                                                                                                                       | q. Ft.                                 | Signage Allowed on P     | arcel:          |  |
| F.W.                                                                                                                                                                                                                                                                                                                                                                                                                         | 2.5 E Sc                                                                                                                                                                                                                                                                                                                                                                                                                                                                                                                                                                                                                                                                                                                                                                                                                                                                                                                                                                                                                                                                                                                                                                                                                                                                                                                                                                                                                                                                                                                                                                                                                                                                                                                                                                                                                                                                                                                                                                                                                                                                                                                       | q. Ft.                                 | Building                 | 252 Sq. Ft.     |  |
| F.W.                                                                                                                                                                                                                                                                                                                                                                                                                         | 67.25 s                                                                                                                                                                                                                                                                                                                                                                                                                                                                                                                                                                                                                                                                                                                                                                                                                                                                                                                                                                                                                                                                                                                                                                                                                                                                                                                                                                                                                                                                                                                                                                                                                                                                                                                                                                                                                                                                                                                                                                                                                                                                                                                        | q. Ft.                                 | Free-Standing            | 205.5 Sq. Ft.   |  |
| Total Existing:                                                                                                                                                                                                                                                                                                                                                                                                              | 139.25 s                                                                                                                                                                                                                                                                                                                                                                                                                                                                                                                                                                                                                                                                                                                                                                                                                                                                                                                                                                                                                                                                                                                                                                                                                                                                                                                                                                                                                                                                                                                                                                                                                                                                                                                                                                                                                                                                                                                                                                                                                                                                                                                       | q. Ft.                                 | Total Allowed:           | 252 Sq. Ft.     |  |
| COMMENTS: Replacing Existing Face with New Face on Pole  Sign For Name Citable Teat parcels as I  NOTE: No sign may exceed 300 square feet. A separate sign permit is required for each sign. Attach a sketch of proposed and existing signate including types, dimensions, lettering, abutting streets, alleys, easements, property lines, and locations  Applicant's Signature  Date  Community Development Approval  Date |                                                                                                                                                                                                                                                                                                                                                                                                                                                                                                                                                                                                                                                                                                                                                                                                                                                                                                                                                                                                                                                                                                                                                                                                                                                                                                                                                                                                                                                                                                                                                                                                                                                                                                                                                                                                                                                                                                                                                                                                                                                                                                                                |                                        |                          |                 |  |