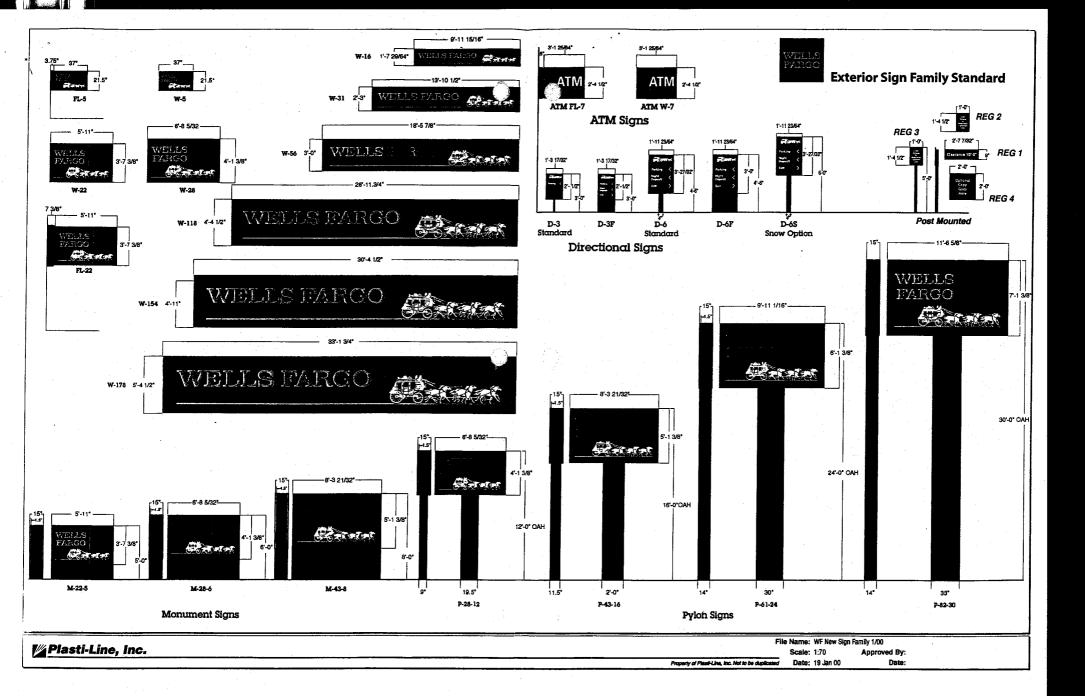

#### Plasti-Line, Inc. Purchase Order #: NCO1034 NCO1034 02/09/2000 **Grand Junction Downtown Auto Bank** 2808 Norht Ave Erector: Western Neon **Grand Junction** Ofy! Description R1 M-43-8 1 43 sq.ft. illum. monument @ 8' oah 1,091 R2 M-28-6 1 28 sq.ft. illum. monument @ 6' oah 1.006 R3 <del>9-6</del> Reg 3 1 6 sq.ft. non-illum. directional @ 54" oah - standard 186 R4 n/a In/a Amit PG OK > REG 1C R5 1 6 sq.ft. non-illum. directional @ 54" oah - standard 186 R6 1 9" X 31" s.f. wall 'Custom Copy' 85 R7 REG 1C 9" X 31" s.f. wall 'Custom Copy' 85 1 24" x 24" s.f. pole 'Custom Copy' R8 REG 4P 110 35214: 1 9" X 31" s.f. wall 'Custom Copy' R9 REG 1C 85 R10 n/a n/a R11 n/a n/a R12 n/a n/a R13 n/a n/a R14 n/a n/a R15 n/a n/a R16 n/a n/a R17 n/a n/a R18 n/a n/a R19 n/a n/a R20 n/a n/a R21 n/a n/a R22 n/a n/a R23 n/a n/a R24 n/a n/a R25 n/a n/a R26 n/a n/a R27 n/a n/a R28 n/a n/a R29 n/a n/a R30 n/a n/a R31 n/a n/a R32 n/a n/a R33 n/a n/a R34 n/a n/a

1,006

186

186

85

110

85

-

-

-

\_

-

R35

n/a

| Comments: |                              |   |  |
|-----------|------------------------------|---|--|
|           | CPG TO ADVISE ON R8 LOCATION |   |  |
|           |                              | , |  |
|           | •                            |   |  |
|           |                              |   |  |