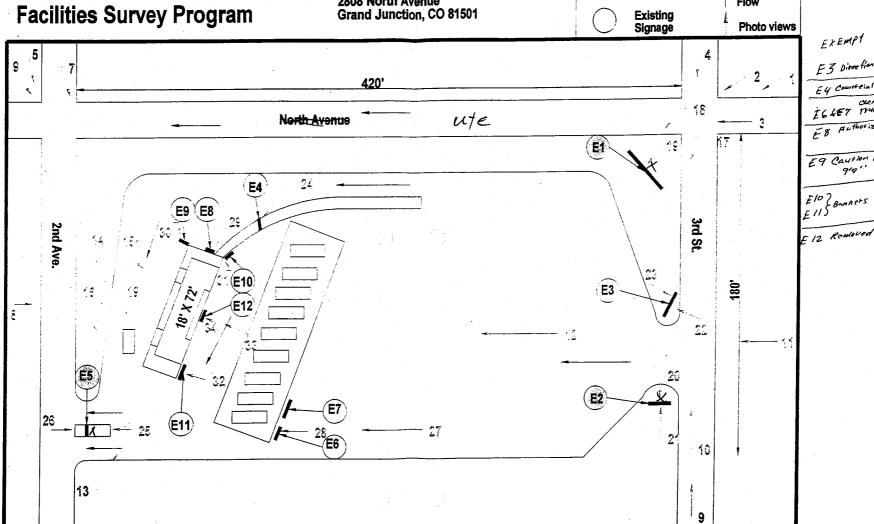

# Plot Plan

Site Name:

NCO10

Address:

**Grand Junction Downtown A** 2808 North Avenue Grand Junction, CO 81501

- Measurement

Traffic Flow

EXEMPT Signs

CKET Street Lanes

E8 Authorized Parking

E9 Caution Clearance

E10 Z Bonners

Photo views

#### Plasti-Line, Inc. Purchase Order #: NCO1034 NCO1034 02/09/2000 **Grand Junction Downtown Auto Bank** 2808 Norht Ave Erector: Western Neon **Grand Junction** Ofy! Description R1 M-43-8 1 43 sq.ft. illum. monument @ 8' oah 1,091 R2 M-28-6 1 28 sq.ft. illum. monument @ 6' oah 1.006 R3 <del>9-6</del> Reg 3 1 6 sq.ft. non-illum. directional @ 54" oah - standard 186 R4 n/a In/a Amit PG OK > REG 1C R5 1 6 sq.ft. non-illum. directional @ 54" oah - standard 186 R6 1 9" X 31" s.f. wall 'Custom Copy' 85 R7 REG 1C 9" X 31" s.f. wall 'Custom Copy' 85 1 24" x 24" s.f. pole 'Custom Copy' R8 REG 4P 110 35214: 1 9" X 31" s.f. wall 'Custom Copy' R9 REG 1C 85 R10 n/a n/a R11 n/a n/a R12 n/a n/a R13 n/a n/a R14 n/a n/a R15 n/a n/a R16 n/a n/a R17 n/a n/a R18 n/a n/a R19 n/a n/a R20 n/a n/a R21 n/a n/a R22 n/a n/a R23 n/a n/a R24 n/a n/a R25 n/a n/a R26 n/a n/a R27 n/a n/a R28 n/a n/a R29 n/a n/a R30 n/a n/a R31 n/a n/a R32 n/a n/a R33 n/a n/a R34 n/a n/a