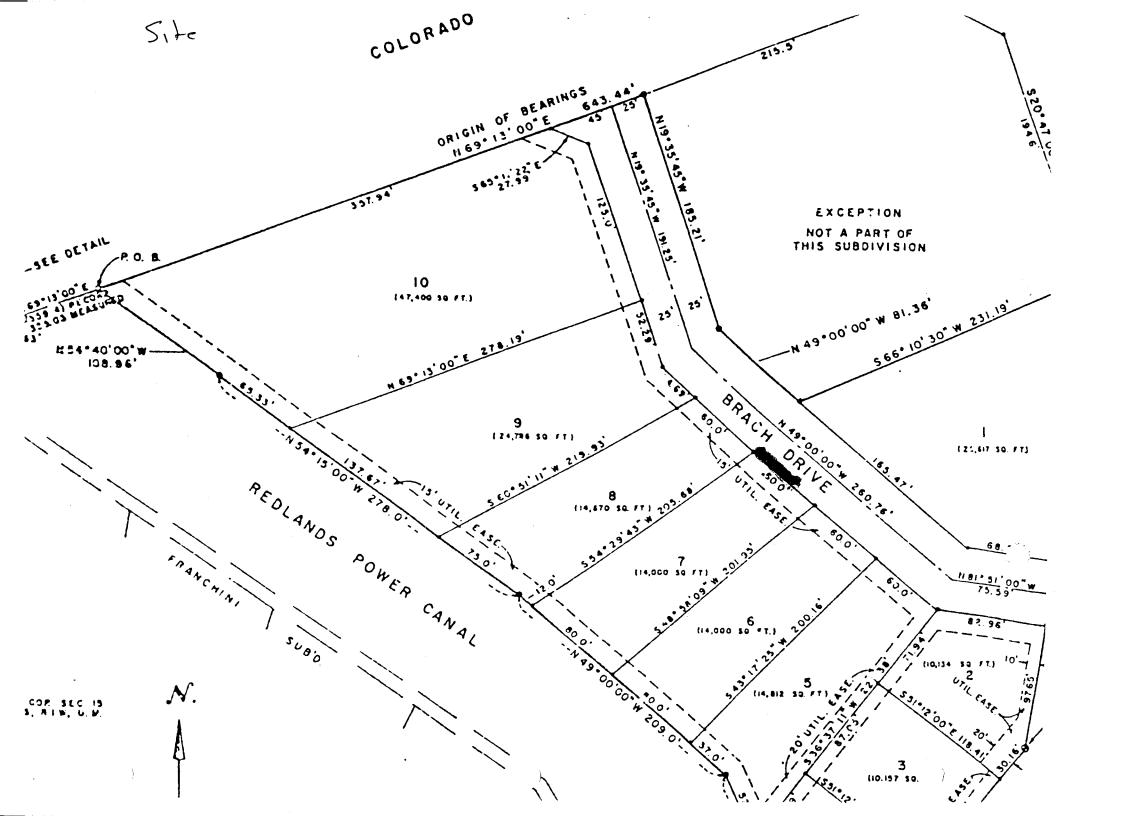

| PROPERTY O'                                                               | ME Shader N<br>RESS 293 CAI<br>WNER Dackonsa<br>RESS 415 Brace                                                                                                                                                                                                                                                                                                                                                                                                                                                                                                                                                                                                                                                                                                                                                                                                                                                                                                                                                                                                                                                                                                                                                                                                                                                                                                                                                                                                                                                                                                                                                                                                                                                                                                                                                                                                                                                                                                                                                                                                                                                                | lemorals Inc C<br>NCN L<br>Blaket Hawking PC A<br>h Done T                                                                        | ONTRACTOR Shyden<br>ICENSE NO.<br>DDRESS PC BC, 251<br>ELEPHONE NO. 242-20                                              | Memorials Fac                                                                                                                    |  |
|---------------------------------------------------------------------------|-------------------------------------------------------------------------------------------------------------------------------------------------------------------------------------------------------------------------------------------------------------------------------------------------------------------------------------------------------------------------------------------------------------------------------------------------------------------------------------------------------------------------------------------------------------------------------------------------------------------------------------------------------------------------------------------------------------------------------------------------------------------------------------------------------------------------------------------------------------------------------------------------------------------------------------------------------------------------------------------------------------------------------------------------------------------------------------------------------------------------------------------------------------------------------------------------------------------------------------------------------------------------------------------------------------------------------------------------------------------------------------------------------------------------------------------------------------------------------------------------------------------------------------------------------------------------------------------------------------------------------------------------------------------------------------------------------------------------------------------------------------------------------------------------------------------------------------------------------------------------------------------------------------------------------------------------------------------------------------------------------------------------------------------------------------------------------------------------------------------------------|-----------------------------------------------------------------------------------------------------------------------------------|-------------------------------------------------------------------------------------------------------------------------|----------------------------------------------------------------------------------------------------------------------------------|--|
| []1.                                                                      | FLUSH WALL                                                                                                                                                                                                                                                                                                                                                                                                                                                                                                                                                                                                                                                                                                                                                                                                                                                                                                                                                                                                                                                                                                                                                                                                                                                                                                                                                                                                                                                                                                                                                                                                                                                                                                                                                                                                                                                                                                                                                                                                                                                                                                                    | 2 Square Feet per Linear Fo                                                                                                       | ot of Building Facade                                                                                                   |                                                                                                                                  |  |
| Face Change C                                                             | Only (2,3 & 4):                                                                                                                                                                                                                                                                                                                                                                                                                                                                                                                                                                                                                                                                                                                                                                                                                                                                                                                                                                                                                                                                                                                                                                                                                                                                                                                                                                                                                                                                                                                                                                                                                                                                                                                                                                                                                                                                                                                                                                                                                                                                                                               | •                                                                                                                                 | -                                                                                                                       |                                                                                                                                  |  |
| [ ] 2.                                                                    | ROOF                                                                                                                                                                                                                                                                                                                                                                                                                                                                                                                                                                                                                                                                                                                                                                                                                                                                                                                                                                                                                                                                                                                                                                                                                                                                                                                                                                                                                                                                                                                                                                                                                                                                                                                                                                                                                                                                                                                                                                                                                                                                                                                          | 2 Square Feet per Linear Foot of Building Facade                                                                                  |                                                                                                                         |                                                                                                                                  |  |
| [ ] 3. FREE-STANDING 2 Traffic Lanes - 0.75 Square Feet x Street Frontage |                                                                                                                                                                                                                                                                                                                                                                                                                                                                                                                                                                                                                                                                                                                                                                                                                                                                                                                                                                                                                                                                                                                                                                                                                                                                                                                                                                                                                                                                                                                                                                                                                                                                                                                                                                                                                                                                                                                                                                                                                                                                                                                               |                                                                                                                                   |                                                                                                                         |                                                                                                                                  |  |
|                                                                           |                                                                                                                                                                                                                                                                                                                                                                                                                                                                                                                                                                                                                                                                                                                                                                                                                                                                                                                                                                                                                                                                                                                                                                                                                                                                                                                                                                                                                                                                                                                                                                                                                                                                                                                                                                                                                                                                                                                                                                                                                                                                                                                               |                                                                                                                                   | 5 Square Feet x Street Frontage                                                                                         | e                                                                                                                                |  |
| []4.                                                                      | PROJECTING                                                                                                                                                                                                                                                                                                                                                                                                                                                                                                                                                                                                                                                                                                                                                                                                                                                                                                                                                                                                                                                                                                                                                                                                                                                                                                                                                                                                                                                                                                                                                                                                                                                                                                                                                                                                                                                                                                                                                                                                                                                                                                                    | 0.5 Square Feet per each Lin                                                                                                      | near Foot of Building Facade                                                                                            |                                                                                                                                  |  |
| [ ] Existing Ex                                                           | cternally or Internally II                                                                                                                                                                                                                                                                                                                                                                                                                                                                                                                                                                                                                                                                                                                                                                                                                                                                                                                                                                                                                                                                                                                                                                                                                                                                                                                                                                                                                                                                                                                                                                                                                                                                                                                                                                                                                                                                                                                                                                                                                                                                                                    | lluminated - No Change in Elec                                                                                                    | ctrical Service [x                                                                                                      | ] Non-Illuminated                                                                                                                |  |
| (1 - 4) Stree                                                             | et Frontage 👂 🔻 I                                                                                                                                                                                                                                                                                                                                                                                                                                                                                                                                                                                                                                                                                                                                                                                                                                                                                                                                                                                                                                                                                                                                                                                                                                                                                                                                                                                                                                                                                                                                                                                                                                                                                                                                                                                                                                                                                                                                                                                                                                                                                                             |                                                                                                                                   |                                                                                                                         |                                                                                                                                  |  |
|                                                                           | tht to Top of Sign 4'                                                                                                                                                                                                                                                                                                                                                                                                                                                                                                                                                                                                                                                                                                                                                                                                                                                                                                                                                                                                                                                                                                                                                                                                                                                                                                                                                                                                                                                                                                                                                                                                                                                                                                                                                                                                                                                                                                                                                                                                                                                                                                         | Feet Clearance to Grade                                                                                                           |                                                                                                                         | CE USE ONLY ●                                                                                                                    |  |
| (2,3,4) Heig                                                              | tht to Top of Sign 4'                                                                                                                                                                                                                                                                                                                                                                                                                                                                                                                                                                                                                                                                                                                                                                                                                                                                                                                                                                                                                                                                                                                                                                                                                                                                                                                                                                                                                                                                                                                                                                                                                                                                                                                                                                                                                                                                                                                                                                                                                                                                                                         |                                                                                                                                   | ● FOR OFFI                                                                                                              |                                                                                                                                  |  |
| (2,3,4) Heig                                                              | tht to Top of Sign 4'                                                                                                                                                                                                                                                                                                                                                                                                                                                                                                                                                                                                                                                                                                                                                                                                                                                                                                                                                                                                                                                                                                                                                                                                                                                                                                                                                                                                                                                                                                                                                                                                                                                                                                                                                                                                                                                                                                                                                                                                                                                                                                         | Feet Clearance to Grade                                                                                                           | Signage Allowed on P                                                                                                    |                                                                                                                                  |  |
| (2,3,4) Heig                                                              | tht to Top of Sign 4'                                                                                                                                                                                                                                                                                                                                                                                                                                                                                                                                                                                                                                                                                                                                                                                                                                                                                                                                                                                                                                                                                                                                                                                                                                                                                                                                                                                                                                                                                                                                                                                                                                                                                                                                                                                                                                                                                                                                                                                                                                                                                                         | Feet Clearance to Grade  Sq. Ft.                                                                                                  | Signage Allowed on P Building                                                                                           | arcel:                                                                                                                           |  |
| Existing Signa                                                            | tht to Top of Sign 4'                                                                                                                                                                                                                                                                                                                                                                                                                                                                                                                                                                                                                                                                                                                                                                                                                                                                                                                                                                                                                                                                                                                                                                                                                                                                                                                                                                                                                                                                                                                                                                                                                                                                                                                                                                                                                                                                                                                                                                                                                                                                                                         | Feet Clearance to Grade  Sq. Ft.  Sq. Ft.                                                                                         | Signage Allowed on P Building Free-Standing                                                                             | arcel: 108 Sq. Ft.                                                                                                               |  |
| Existing Signa  Tota  COMMENTS  NOTE: No sproposed and                    | al Existing:  Sign To be sign may exceed 300 sexisting signage include Roof signs shall be much as the sign shall be much | Sq. Ft. Sq. Ft. Sq. Ft. Sq. Ft. Sq. Ft. square feet. A separate sign ling types, dimensions, letter tanufactured such that no guy | Signage Allowed on P Building Free-Standing  Total Allowed:  permit is required for each hig, abutting streets, alleys, | rarcel:  108 Sq. Ft.  45 Sq. Ft.  108 Sq. Ft.  108 Sq. Ft.  sign. Attach a sketch of easements, property lines, half be visible. |  |