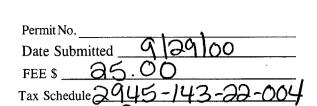

## SIGN PERMIT

Community Development Department 250 North 5th Street Grand Junction, CO 81501 (970) 244-1430

| Tarry L Sowler Applicant's Signature                                     | Date Commun                                                       | ity Development Approval  Date                                                                                                               |
|--------------------------------------------------------------------------|-------------------------------------------------------------------|----------------------------------------------------------------------------------------------------------------------------------------------|
| proposed and existing signage including                                  | ing types, dimensions, lettering, anufactured such that no guy wi | rmit is required for each sign. Attach a sketch of abutting streets, alleys, easements, property lines, braces or supports shall be visible. |
| comments: The sign                                                       | will cornist                                                      | of individual letter                                                                                                                         |
| Total Existing:                                                          | Sq. Ft.                                                           | Total Allowed: 50' Sq. Ft.                                                                                                                   |
|                                                                          | Sq. Ft.                                                           | Free-Standing 18.75 Sq. Ft.                                                                                                                  |
|                                                                          | Sq. Ft.                                                           | Building 501 Sq. Ft.                                                                                                                         |
|                                                                          | Sq. Ft.                                                           | Signage Allowed on Parcel: Main St                                                                                                           |
| Existing Signage/Type:                                                   |                                                                   | ● FOR OFFICE USE ONLY ●                                                                                                                      |
| (1 - 4) Street Frontage <u>25</u> Li<br>(2,3,4) Height to Top of Sign 14 | inear Feet Feet Clearance to Grade                                | O Feet                                                                                                                                       |
|                                                                          | inear Feet                                                        |                                                                                                                                              |
| (1 - 4) Area of Proposed Sign 20                                         | Square Feet                                                       |                                                                                                                                              |
| [ ] Existing Externally or Internally III                                | uminated - No Change in Electric                                  | cal Service Non-Illuminated                                                                                                                  |
| [ ] 4. PROJECTING                                                        | 0.5 Square Feet per each Linear                                   | Foot of Building Facade                                                                                                                      |
|                                                                          | 4 or more Traffic Lanes - 1.5 Se                                  | ·                                                                                                                                            |
| [ ] 3. FREE-STANDING                                                     | 2 Traffic Lanes - 0.75 Square Feet x Street Frontage              |                                                                                                                                              |
| Face Change Only (2,3 & 4):  [ ] 2. ROOF                                 | 2 Square Feet per Linear Foot o                                   | •                                                                                                                                            |
| № 1. FLUSH WALL                                                          | 2 Square Feet per Linear Foot o                                   | f Ruilding Facade                                                                                                                            |
| OWNER ADDRESS <u>6386 W</u>                                              |                                                                   | RESS 1048 Incle pendent 14-109<br>PHONE NO. 241-6400                                                                                         |
| DDODEDTY OWNED 💆 0                                                       | <del>-; -/</del>                                                  | NSE NO. 2200212                                                                                                                              |
| STREET ADDRESS 319 97/a                                                  | 1.//                                                              | 10ENO /44 = 0.919                                                                                                                            |
| PROPERTY OWNER <u>Sanna</u> 7                                            | <del>-; -/</del>                                                  |                                                                                                                                              |