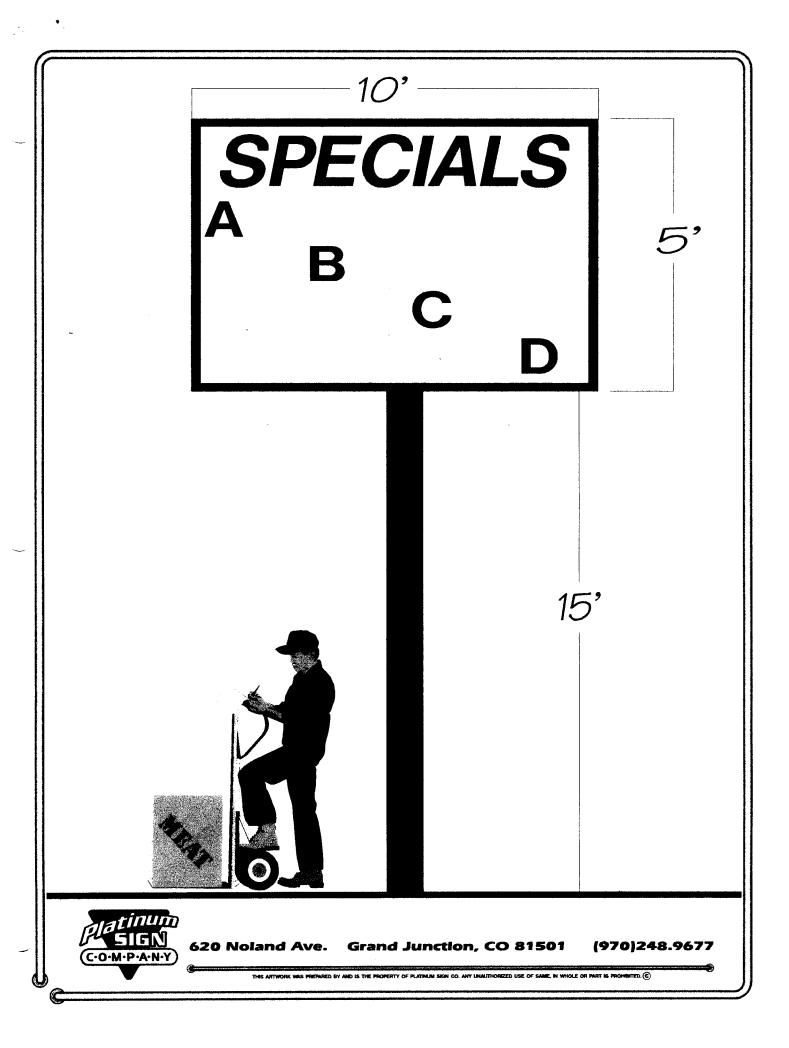

| 250 North 5th Street                                                                                                                                                                            |                     | FEE\$ 25-60                           |                                         |                  |                                       |  |  |  |
|-------------------------------------------------------------------------------------------------------------------------------------------------------------------------------------------------|---------------------|---------------------------------------|-----------------------------------------|------------------|---------------------------------------|--|--|--|
| Grand Junction, CO 81501                                                                                                                                                                        | Tax                 | Tax Schedule $2915 - 113 - 19 - 007$  |                                         |                  | Tax Schedule <u>2945 -113 -19-007</u> |  |  |  |
| (970) 244-1430                                                                                                                                                                                  |                     | Zone C-2                              |                                         |                  |                                       |  |  |  |
|                                                                                                                                                                                                 |                     |                                       |                                         |                  | <del></del>                           |  |  |  |
| BUSINESS NAME Quality Meat<br>STREET ADDRESS 340 North A                                                                                                                                        | <u>Co</u> (         | ONTRAC                                | CTOR Plat.                              | num Sig          | л (°                                  |  |  |  |
| STREET ADDRESS 340 North A                                                                                                                                                                      | <u> </u>            | ICENSE                                | NO. 22006                               | 96               |                                       |  |  |  |
| PROPERTY OWNER Phil Emerson OWNER ADDRESS 340 North                                                                                                                                             | A                   | DDRESS                                | 6 620 A<br>ONE NO. 248-                 | Joland Au        | 16                                    |  |  |  |
| OWNER ADDRESS 340 North                                                                                                                                                                         | Nue 1               | ELEPHC                                | ONE NO. 248-                            | -46//            |                                       |  |  |  |
| [ ] 1. FLUSH WALL 2 Square                                                                                                                                                                      | Feet per Linear Fo  | oot of Bu                             | ilding Facade                           |                  |                                       |  |  |  |
|                                                                                                                                                                                                 | Feet per Linear Fe  |                                       |                                         |                  |                                       |  |  |  |
|                                                                                                                                                                                                 | : Lanes - 0.75 Squa |                                       | Street Frontage<br>Feet x Street Fronta | σe               |                                       |  |  |  |
|                                                                                                                                                                                                 |                     | •                                     | of Building Facade                      | gc               |                                       |  |  |  |
| [ ] 5. OFF-PREMISE See #3 S                                                                                                                                                                     | pacing Requiremen   | ts; Not >                             | > 300 Square Feet or                    | < 15 Square Feet |                                       |  |  |  |
| [ ] Externally Illuminated                                                                                                                                                                      | [ Internally II     | nally Illuminated [ ] Non-Illuminated |                                         |                  |                                       |  |  |  |
| 1-5) Area of Proposed Sign 50 Squar (1,2,4) Building Facade Linear Feet (1-4) Street Frontage 105 Linear Feet (2-5) Height to Top of Sign 20 Feet (5) Distance from all Existing Off-Premise Si | Clearance to Grade  |                                       | Feet<br>Feet                            |                  |                                       |  |  |  |
| Existing Signage/Type:                                                                                                                                                                          |                     |                                       | ● FOR OFFICE USE ONLY ●                 |                  |                                       |  |  |  |
| 1 awaing flushwall                                                                                                                                                                              | 22 Sq.              | Ft.                                   | Signage Allowed on Parcel:              |                  |                                       |  |  |  |
| 1 Flashwall                                                                                                                                                                                     | 27 Sq.              | Ft.                                   | Building                                | 200              | Sq. Ft.                               |  |  |  |
| 1 Flushwall                                                                                                                                                                                     | 44 sq.              | Ft.                                   | Free-Standing                           | 150              | Sq. Ft.                               |  |  |  |
| Total Existing:                                                                                                                                                                                 | 97 sq.              | Ft.                                   | Total Allowed:                          |                  | Sa. Ft.                               |  |  |  |
| COMMENTS: New Freestinglin                                                                                                                                                                      | . Chan              | 1                                     | •                                       |                  |                                       |  |  |  |
| COMMENTS: NEW COSTUNGEN                                                                                                                                                                         | 9 3110              | <u>_</u> rui (                        |                                         |                  |                                       |  |  |  |
|                                                                                                                                                                                                 |                     |                                       |                                         |                  |                                       |  |  |  |
| NOTE N. 1200                                                                                                                                                                                    |                     | ,                                     |                                         | 1 2 4 1          | 1 . 1                                 |  |  |  |
| <b>NOTE:</b> No sign may exceed 300 square feet. proposed and existing signage including types,                                                                                                 |                     |                                       | -                                       | •                |                                       |  |  |  |
| and locations. A SEPARATE PERMIT FROM                                                                                                                                                           |                     | -                                     | _                                       |                  | orty inico,                           |  |  |  |
|                                                                                                                                                                                                 |                     |                                       |                                         |                  |                                       |  |  |  |