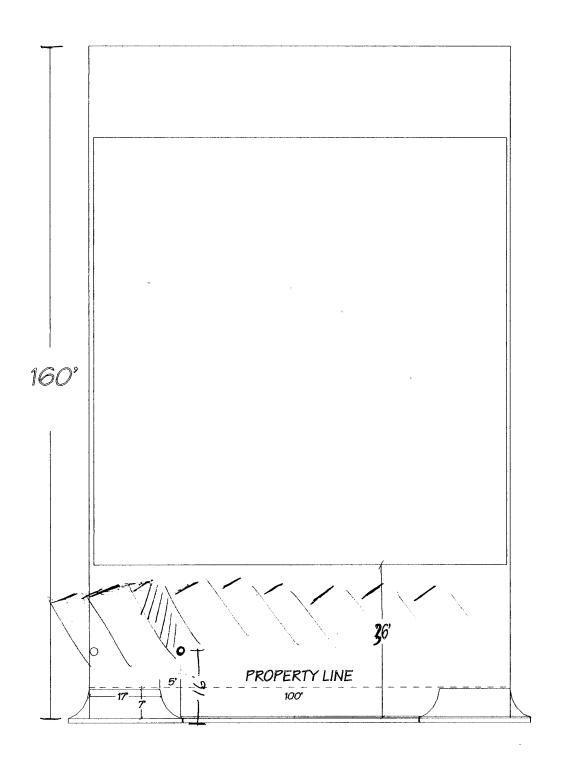

| 250 North 5th Street                                                                                                                                                                            |                     | FEE\$ 25-60                           |                                         |                  |                                       |  |  |  |
|-------------------------------------------------------------------------------------------------------------------------------------------------------------------------------------------------|---------------------|---------------------------------------|-----------------------------------------|------------------|---------------------------------------|--|--|--|
| Grand Junction, CO 81501                                                                                                                                                                        | Tax                 | Tax Schedule $2915 - 113 - 19 - 007$  |                                         |                  | Tax Schedule <u>2945 -113 -19-007</u> |  |  |  |
| (970) 244-1430                                                                                                                                                                                  |                     | Zone C-2                              |                                         |                  |                                       |  |  |  |
|                                                                                                                                                                                                 |                     |                                       |                                         |                  | <del></del>                           |  |  |  |
| BUSINESS NAME Quality Meat<br>STREET ADDRESS 340 North A                                                                                                                                        | <u>Co</u> (         | ONTRAC                                | CTOR Plat.                              | num Sig          | л (°                                  |  |  |  |
| STREET ADDRESS 340 North A                                                                                                                                                                      | <u> </u>            | ICENSE                                | NO. 22006                               | 96               |                                       |  |  |  |
| PROPERTY OWNER Phil Emerson OWNER ADDRESS 340 North                                                                                                                                             | A                   | DDRESS                                | 6 620 A<br>ONE NO. 248-                 | Joland Au        | 16                                    |  |  |  |
| OWNER ADDRESS 340 North                                                                                                                                                                         | Nue 1               | ELEPHC                                | ONE NO. 248-                            | -46//            |                                       |  |  |  |
| [ ] 1. FLUSH WALL 2 Square                                                                                                                                                                      | Feet per Linear Fo  | oot of Bu                             | ilding Facade                           |                  |                                       |  |  |  |
|                                                                                                                                                                                                 | Feet per Linear Fe  |                                       |                                         |                  |                                       |  |  |  |
|                                                                                                                                                                                                 | : Lanes - 0.75 Squa |                                       | Street Frontage<br>Feet x Street Fronta | σe               |                                       |  |  |  |
|                                                                                                                                                                                                 |                     | •                                     | of Building Facade                      | gc               |                                       |  |  |  |
| [ ] 5. OFF-PREMISE See #3 S                                                                                                                                                                     | pacing Requiremen   | ts; Not >                             | > 300 Square Feet or                    | < 15 Square Feet |                                       |  |  |  |
| [ ] Externally Illuminated                                                                                                                                                                      | [ Internally II     | nally Illuminated [ ] Non-Illuminated |                                         |                  |                                       |  |  |  |
| 1-5) Area of Proposed Sign 50 Squar (1,2,4) Building Facade Linear Feet (1-4) Street Frontage 105 Linear Feet (2-5) Height to Top of Sign 20 Feet (5) Distance from all Existing Off-Premise Si | Clearance to Grade  |                                       | Feet<br>Feet                            |                  |                                       |  |  |  |
| Existing Signage/Type:                                                                                                                                                                          |                     |                                       | ● FOR OFFICE USE ONLY ●                 |                  |                                       |  |  |  |
| 1 awaing flushwall                                                                                                                                                                              | 22 Sq.              | Ft.                                   | Signage Allowed on Parcel:              |                  |                                       |  |  |  |
| 1 Flashwall                                                                                                                                                                                     | 27 Sq.              | Ft.                                   | Building                                | 200              | Sq. Ft.                               |  |  |  |
| 1 Flushwall                                                                                                                                                                                     | 44 sq.              | Ft.                                   | Free-Standing                           | 150              | Sq. Ft.                               |  |  |  |
| Total Existing:                                                                                                                                                                                 | 97 sq.              | Ft.                                   | Total Allowed:                          |                  | Sa. Ft.                               |  |  |  |
| COMMENTS: New Freestinglin                                                                                                                                                                      | . Chan              | 1                                     | •                                       |                  |                                       |  |  |  |
| COMMENTS: NEW COSTUNGEN                                                                                                                                                                         | 9 3110              | <u>_</u> rui (                        |                                         |                  |                                       |  |  |  |
|                                                                                                                                                                                                 |                     |                                       |                                         |                  |                                       |  |  |  |
| NOTE N. 1200                                                                                                                                                                                    |                     | ,                                     |                                         | 1 2 4 1          | 1 . 1                                 |  |  |  |
| <b>NOTE:</b> No sign may exceed 300 square feet. proposed and existing signage including types,                                                                                                 |                     |                                       | -                                       | •                |                                       |  |  |  |
| and locations. A SEPARATE PERMIT FROM                                                                                                                                                           |                     | -                                     | _                                       |                  | orty inico,                           |  |  |  |
|                                                                                                                                                                                                 |                     |                                       |                                         |                  |                                       |  |  |  |