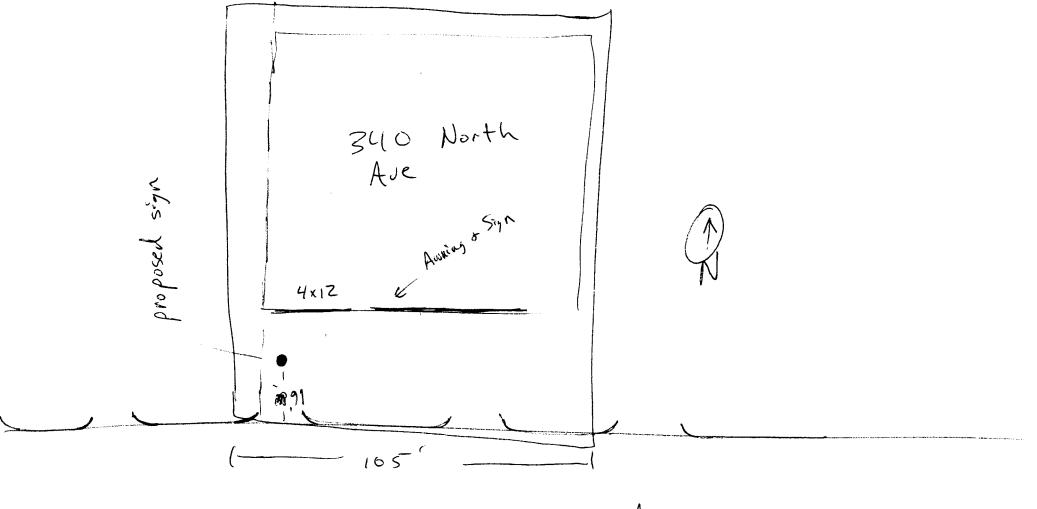

| 250 North 5th Street                                                                                                                                                                            |                     | FEE\$ 25-60                           |                                         |                  |                                       |  |  |  |
|-------------------------------------------------------------------------------------------------------------------------------------------------------------------------------------------------|---------------------|---------------------------------------|-----------------------------------------|------------------|---------------------------------------|--|--|--|
| Grand Junction, CO 81501                                                                                                                                                                        | Tax                 | Tax Schedule $2915 - 113 - 19 - 007$  |                                         |                  | Tax Schedule <u>2945 -113 -19-007</u> |  |  |  |
| (970) 244-1430                                                                                                                                                                                  |                     | Zone C-2                              |                                         |                  |                                       |  |  |  |
|                                                                                                                                                                                                 |                     |                                       |                                         |                  | <del></del>                           |  |  |  |
| BUSINESS NAME Quality Meat<br>STREET ADDRESS 340 North A                                                                                                                                        | <u>Co</u> (         | ONTRAC                                | CTOR Plat.                              | num Sig          | л (°                                  |  |  |  |
| STREET ADDRESS 340 North A                                                                                                                                                                      | <u> </u>            | ICENSE                                | NO. 22006                               | 96               |                                       |  |  |  |
| PROPERTY OWNER Phil Emerson OWNER ADDRESS 340 North                                                                                                                                             | A                   | DDRESS                                | 6 620 A<br>ONE NO. 248-                 | Joland Au        | 16                                    |  |  |  |
| OWNER ADDRESS 340 North                                                                                                                                                                         | Nue 1               | ELEPHC                                | ONE NO. 248-                            | -46//            |                                       |  |  |  |
| [ ] 1. FLUSH WALL 2 Square                                                                                                                                                                      | Feet per Linear Fo  | oot of Bu                             | ilding Facade                           |                  |                                       |  |  |  |
|                                                                                                                                                                                                 | Feet per Linear Fe  |                                       |                                         |                  |                                       |  |  |  |
|                                                                                                                                                                                                 | : Lanes - 0.75 Squa |                                       | Street Frontage<br>Feet x Street Fronta | σe               |                                       |  |  |  |
|                                                                                                                                                                                                 |                     | •                                     | of Building Facade                      | gc               |                                       |  |  |  |
| [ ] 5. OFF-PREMISE See #3 S                                                                                                                                                                     | pacing Requiremen   | ts; Not >                             | > 300 Square Feet or                    | < 15 Square Feet |                                       |  |  |  |
| [ ] Externally Illuminated                                                                                                                                                                      | [ Internally II     | nally Illuminated [ ] Non-Illuminated |                                         |                  |                                       |  |  |  |
| 1-5) Area of Proposed Sign 50 Squar (1,2,4) Building Facade Linear Feet (1-4) Street Frontage 105 Linear Feet (2-5) Height to Top of Sign 20 Feet (5) Distance from all Existing Off-Premise Si | Clearance to Grade  |                                       | Feet<br>Feet                            |                  |                                       |  |  |  |
| Existing Signage/Type:                                                                                                                                                                          |                     |                                       | ● FOR OFFICE USE ONLY ●                 |                  |                                       |  |  |  |
| 1 awaing flushwall                                                                                                                                                                              | 22 Sq.              | Ft.                                   | Signage Allowed on Parcel:              |                  |                                       |  |  |  |
| 1 Flashwall                                                                                                                                                                                     | 27 Sq.              | Ft.                                   | Building                                | 200              | Sq. Ft.                               |  |  |  |
| 1 Flushwall                                                                                                                                                                                     | 44 sq.              | Ft.                                   | Free-Standing                           | 150              | Sq. Ft.                               |  |  |  |
| Total Existing:                                                                                                                                                                                 | 97 sq.              | Ft.                                   | Total Allowed:                          |                  | Sa. Ft.                               |  |  |  |
| COMMENTS: New Freestinglin                                                                                                                                                                      | . Chan              | 1                                     | •                                       |                  |                                       |  |  |  |
| COMMENTS: NEW COSTUNGEN                                                                                                                                                                         | 9 3110              | <u>_</u> rui (                        |                                         |                  |                                       |  |  |  |
|                                                                                                                                                                                                 |                     |                                       |                                         |                  |                                       |  |  |  |
| NOTE N. 1200                                                                                                                                                                                    |                     | ,                                     |                                         | 1 2 4 1          | 1 . 1                                 |  |  |  |
| <b>NOTE:</b> No sign may exceed 300 square feet. proposed and existing signage including types,                                                                                                 |                     |                                       | -                                       | •                |                                       |  |  |  |
| and locations. A SEPARATE PERMIT FROM                                                                                                                                                           |                     | -                                     | _                                       |                  | orty inico,                           |  |  |  |
|                                                                                                                                                                                                 |                     |                                       |                                         |                  |                                       |  |  |  |