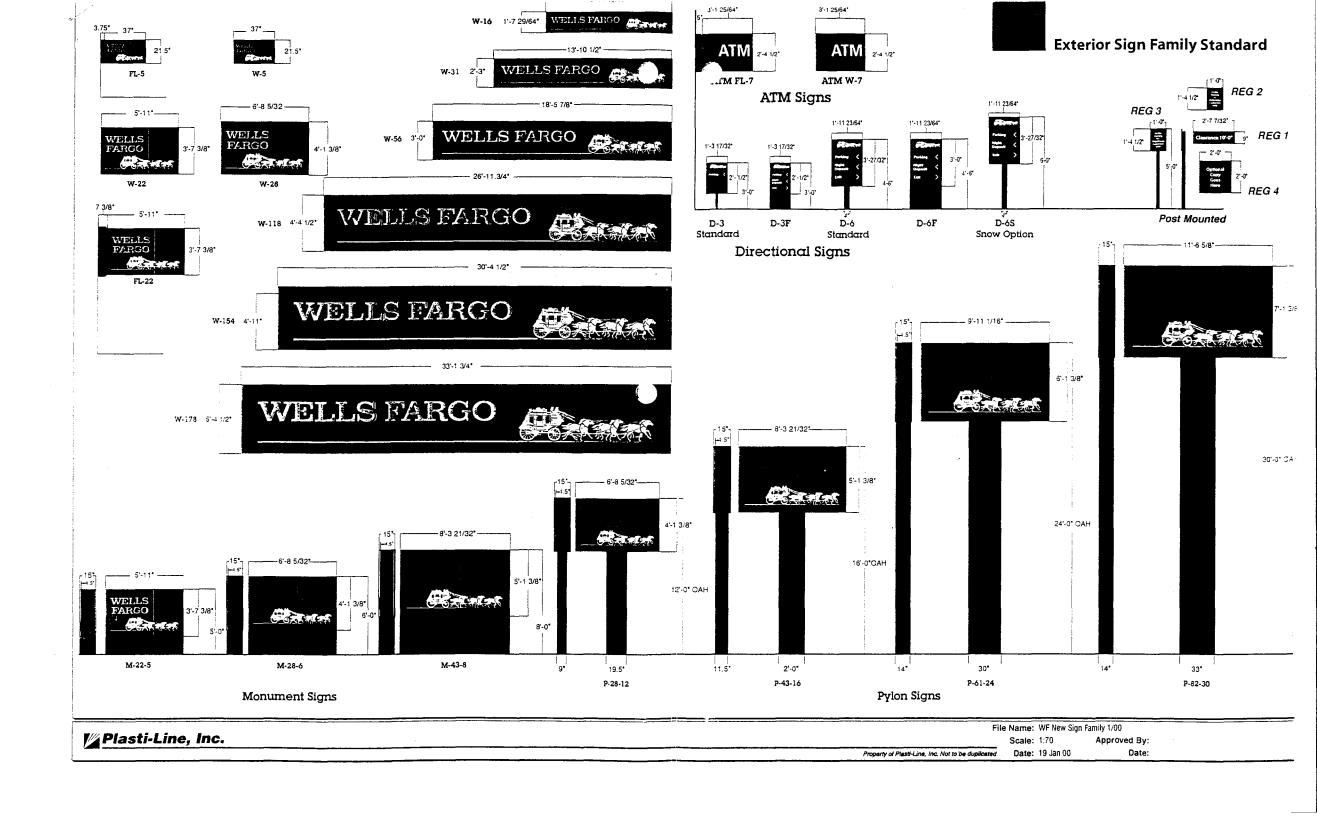

(Canary: Applicant)

Community Development Approval

(Pink: Code Enforcement)

| Plasti-                                | Line, Inc.                 |                                               | Purchase Orde                                             | er #: NCO1033  |         |
|----------------------------------------|----------------------------|-----------------------------------------------|-----------------------------------------------------------|----------------|---------|
| Z3                                     |                            |                                               | NCO1033                                                   |                |         |
| 02/09/200                              | 0                          |                                               | Grand Junction Downtown                                   |                |         |
| - (                                    | : <b>tor:</b> Western Neor | ,                                             | 359 Main St                                               |                |         |
| 1                                      | #                          | •                                             | Grand Junction                                            |                |         |
| Sign #                                 | Code R                     | Otv                                           | Description 1994 (1994)                                   | install • • To | tal Mar |
| R1                                     | P-61-24                    |                                               | 61 sq.ft, illum. pylon @ 24' oah                          | 1.868          | 1,868   |
| R2                                     | W-31                       |                                               | 31 sq.ft, illum, single face wall sign                    | 498            | 498     |
| R3                                     | W-31                       |                                               | 31 sq.ft. illum, single face wall sign                    | 498            | 498     |
| ) R4                                   | W-31                       | 1                                             | 31 sq.ft. illum, single face wall sign                    | 498            | 498     |
| <sup>2</sup> R5                        | CUSTOM1                    |                                               | To be handled by CPG, No Plasti-Line Responsibility       | -              |         |
| R6                                     | CUSTOM1                    | 1                                             | To be handled by CPG, No Plasti-Line Responsibility       | -              |         |
| ₽ R7                                   | REG 4                      | 1                                             | 24" x 24" s.f. wall 'Custom Copy'                         | 85             | 85      |
| R8                                     | REG 4                      | 1                                             | 24" x 24" s.f. wall 'Custom Copy'                         | 85             | 85      |
| R9                                     | REG 4                      | 1                                             | 24" x 24" s.f. wall 'Custom Copy'                         | 85             | 85      |
| R10                                    | B-6 Re4 3                  | 1                                             | 6 sq.ft. non-illum. directional @ 54" oah - standard      | 186            | 186     |
| R11                                    | De Rey 3                   | 1                                             | 6 sq.ft. non-illum. directional @ 54" oah - standard      | 186            | 186     |
| R12                                    | De pay 3                   | 1                                             | 6 sq.ft. non-illum. directional @ 54" oah - standard      | 186            | 186     |
| R13                                    | n/a                        | -                                             | n/a                                                       |                | -       |
| R14                                    | n/a                        | -                                             | n/a                                                       |                | -       |
| R15                                    | n/a                        | -                                             | n/a                                                       | - [            | -       |
| R16                                    | n/a                        | -                                             | n/a                                                       | -              |         |
| R17                                    | CUSTOM1                    | 1                                             | To be handled by CPG, No Plasti-Line Responsibility       |                | -       |
| R18                                    | CUSTOM1                    | 1                                             | To be handled by CPG. No Plasti-Line Responsibility       | -              | - ·     |
| R19                                    | REG 4                      | 1                                             | 24" x 24" s.f. wall 'Custom Copy'                         | 85             | 85      |
| R18<br>R19<br>R20<br>R21<br>R22<br>R23 | REG 4                      | 1                                             | 24" x 24" s.f. wall 'Custom Copy'                         | 85             | 85      |
| R21                                    | REG 3E                     | 1                                             | 12" x 16 1/2" s.f. pole 'Custom Copy'                     | 100            | 100     |
| R22                                    | REG 4                      | 1                                             | 24" x 24" s.f. wall 'Custom Copy'                         | 85             | 85      |
| · ·                                    | Dia Rey 3                  |                                               | 6 sq.ft. non-illum. directional @ 54" oah - standard      | 186            | 186     |
| R24                                    | D-6 ROUS                   |                                               | 6 sq.ft. non-illum. directional @ 54" oah - standard      | 186            | 186     |
| R25                                    | CUSTOM1                    | 1                                             | To be handled by CPG, No Plasti-Line Responsibility       | -              | -       |
| R26                                    | CUSTOM1                    | 1                                             | To be handled by CPG. No Plasti-Line Responsibility       | -              | -       |
| R27                                    | N/A                        | <u> </u>                                      | n/a                                                       |                |         |
| R28                                    | n/a                        | <u>  -                                   </u> | n/a                                                       |                |         |
| R29                                    | n/a                        | -                                             | n/a                                                       | •              |         |
| R30                                    | n/a                        | -                                             | n/a                                                       | -              | •       |
| R31                                    | n/a                        | -                                             | n/a                                                       |                | -       |
| R32                                    | n/a                        | -                                             | n/a                                                       |                |         |
| R33                                    | AWNING                     | 1                                             | Awning - See Notes Below for Specifications               | -              |         |
| R34                                    | n/a                        | <u> </u>                                      | n/a                                                       |                |         |
| R35                                    | n/a                        | -                                             | n/a                                                       | -              |         |
|                                        |                            | Electr                                        | ical                                                      | -              | _       |
|                                        |                            |                                               |                                                           |                |         |
|                                        |                            | Engin                                         | eering                                                    |                |         |
|                                        |                            | Techr                                         | nical Survey                                              | -              | -       |
|                                        |                            | Painti                                        | ng, Repairs, & Patching                                   | _              | -       |
|                                        |                            |                                               | ovals & Scrap                                             | 1.652          | 1,652   |
|                                        |                            | Trave                                         |                                                           | 1.552          | - 1,002 |
|                                        |                            |                                               | its (At Cost)                                             | -              |         |
|                                        |                            | 1                                             | Time (\$40 per documented hour required to obtain permit) | -              |         |
|                                        |                            |                                               |                                                           |                |         |