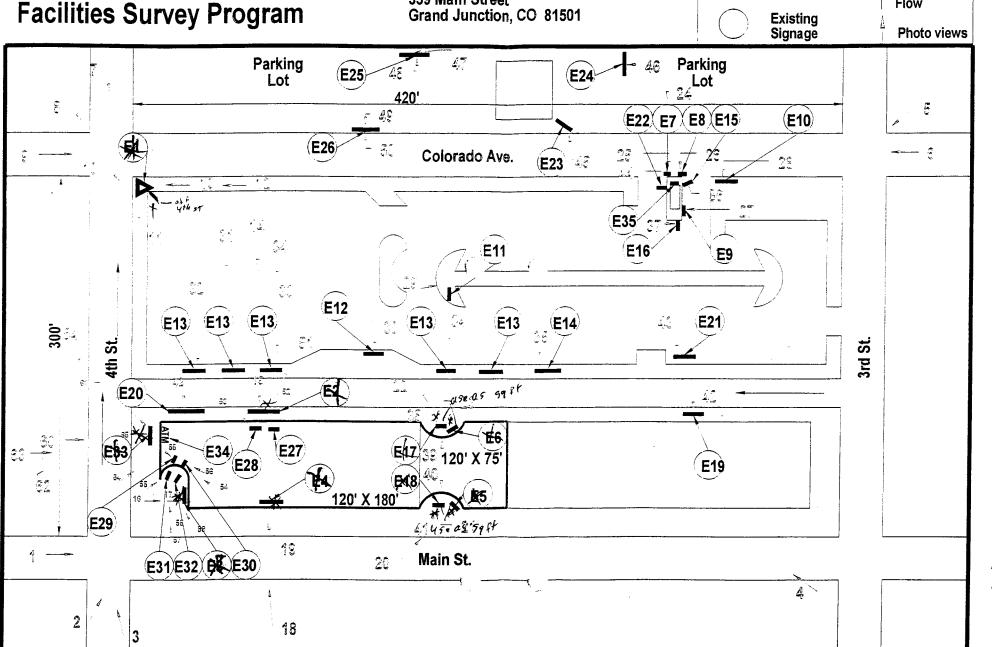

# Plot Plan

Site Name: NCO1033

Address:

**Grand Juction Downtown** 

359 Main Street Grand Junction, CO 81501 Legend ─ Measurement Traffic Flow Existing Signage

EXEMPT SIGNS

E9 Exit only

Elo Exit only ponot Enter

Ell one way

E12 ORE Way

E15 5107

£16

E 19-20 City Loading

E 21 ENdages of Th Month

Parking 3 59.5

E 25) Bank Employee E265 Pathing

E 27-28 window signs

E34 ATM Info,

£ 35 Window signs