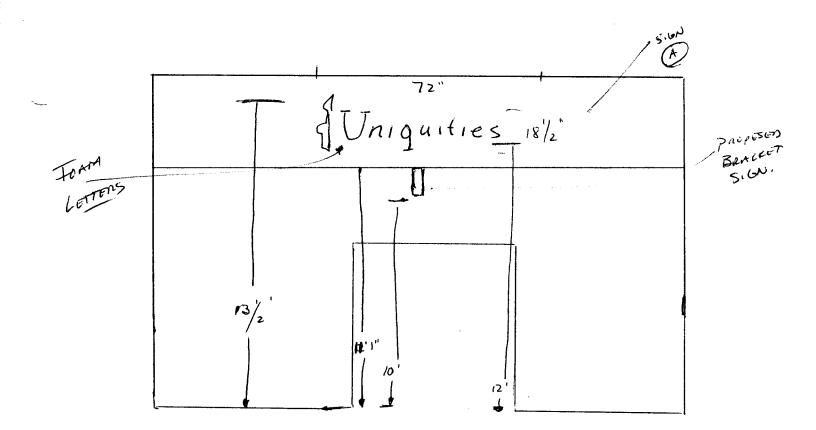

| BUSINESS NAME <u>(ANIQUIT</u><br>STREET ADDRESS <u><del>13</del></u> MA<br>PROPERTY OWNER <u>JIM</u> G<br>OWNER ADDRESS <u>2808</u> N.       | FLDEN.                                                      | LICENSE NO.           | SIGNS FIRST<br>2990359<br>950 NORTH AVE.<br>256-1817 |  |
|----------------------------------------------------------------------------------------------------------------------------------------------|-------------------------------------------------------------|-----------------------|------------------------------------------------------|--|
| 1. FLUSH WALL                                                                                                                                | 2 Square Feet per Linear                                    | Foot of Building Fac  | ade                                                  |  |
| Face Change Only (2,3 & 4):                                                                                                                  |                                                             |                       |                                                      |  |
| [] 2. ROOF                                                                                                                                   | 2 Square Feet per Linear Foot of Building Facade            |                       |                                                      |  |
| [] 3. FREE-STANDING                                                                                                                          | 2 Traffic Lanes - 0.75 Square Feet x Street Frontage        |                       |                                                      |  |
|                                                                                                                                              | 4 or more Traffic Lanes - 1.5 Square Feet x Street Frontage |                       |                                                      |  |
| [] 4. <b>PROJECTING</b>                                                                                                                      | 0.5 Square Feet per each                                    | Linear Foot of Buildi | ng Facade                                            |  |
| [] Existing Externally or Internally III(1 - 4)Area of Proposed Sign(1,2,4)Building Facade(1 - 4)Street Frontage(2,3,4)Height to Top of Sign | Square Feet<br>Linear Feet<br>inear Feet                    |                       | Kon-Illuminated                                      |  |
| Existing Signage/Type:                                                                                                                       |                                                             |                       | FOR OFFICE USE ONLY •                                |  |
|                                                                                                                                              | Sq.                                                         |                       | Allowed on Parcel:                                   |  |
|                                                                                                                                              | Sq.                                                         | Ft. Building          | 5C/ Sq. Ft.                                          |  |
|                                                                                                                                              | Sq.                                                         | Ft. Free-Stan         | iding 19 Sq. Ft.                                     |  |
| Total Existing:                                                                                                                              | Sq.                                                         | Ft. Total             | Allowed: 50 Sg. Ft.                                  |  |

COMMENTS: MOUNE SIENS FROM 127 5 FIFTY

**NOTE:** No sign may exceed 300 square feet. A separate sign permit is required for each sign. Attach a sketch of proposed and existing signage including types, dimensions, lettering, abutting streets, alleys, easements, property lines, and locations. Boof signs shall be manufactured such that no guy wires, braces or supports shall be visible.