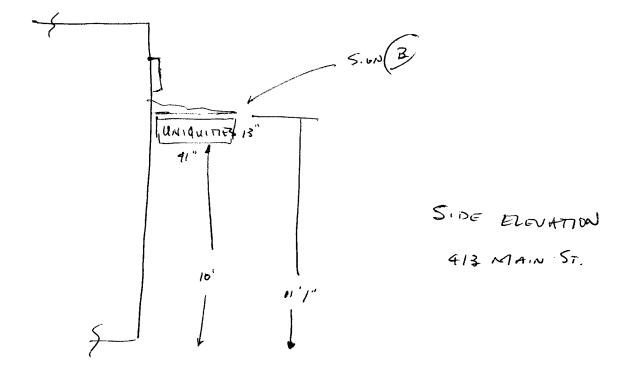

| BUSINESS NAME UNIQUITIES<br>STREET ADDRESS 413 MAIN<br>PROPERTY OWNER JIM GOLDON<br>OWNER ADDRESS 2008 N. AVE                                     |                                                             | RACTOR $Signal$<br>SENO. 299035<br>RESS 957 N<br>PHONE NO. $256$ | 9<br>ORTH AVE |  |  |
|---------------------------------------------------------------------------------------------------------------------------------------------------|-------------------------------------------------------------|------------------------------------------------------------------|---------------|--|--|
| [] 1. FLUSH WALL 2 S                                                                                                                              | quare Feet per Linear Foot of                               | Building Facade                                                  |               |  |  |
| Face Change Only (2,3 & 4):                                                                                                                       |                                                             |                                                                  |               |  |  |
| 5. J                                                                                                                                              | 2 Square Feet per Linear Foot of Building Facade            |                                                                  |               |  |  |
|                                                                                                                                                   | raffic Lanes - 0.75 Square Fe                               | -                                                                |               |  |  |
|                                                                                                                                                   | 4 or more Traffic Lanes - 1.5 Square Feet x Street Frontage |                                                                  |               |  |  |
|                                                                                                                                                   | Square Feet per each Linear                                 |                                                                  |               |  |  |
| [] Existing Externally or Internally Illuminated - No Change in Electrical Service [] Non-Illuminated                                             |                                                             |                                                                  |               |  |  |
| (1 - 4) Area of Proposed Sign $3/4$ (1,2,4) Building Facade 25 Linear (1 - 4) Street Frontage 25 Linear I (2,3,4) Height to Top of Sign $1/1/1$ F | Feet<br>Feet                                                | 10' Feet                                                         |               |  |  |
| Existing Signage/Type:                                                                                                                            |                                                             | • FOR OFFIC                                                      | E USE ONLY •  |  |  |
| F.W. /A                                                                                                                                           | 9 Sq. Ft.                                                   | Signage Allowed on Par                                           | rcel:         |  |  |
|                                                                                                                                                   | Sq. Ft.                                                     | Building                                                         | 50 Sq. Ft.    |  |  |
|                                                                                                                                                   | Sq. Ft.                                                     | Free-Standing                                                    | 9 Sq. Ft.     |  |  |
| Total Existing:                                                                                                                                   | Sq. Ft.                                                     | Total Allowed:                                                   | 50 Sa. Ft.    |  |  |
| COMMENTS:                                                                                                                                         |                                                             |                                                                  |               |  |  |