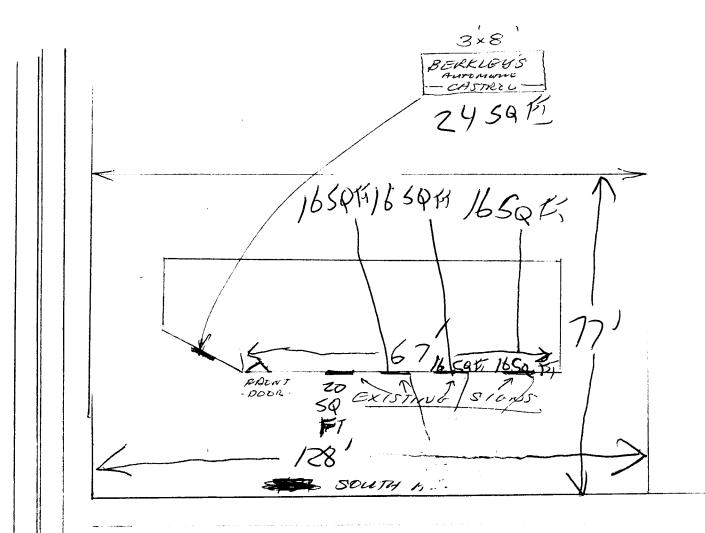

NOTE: No sign may exceed 300 square feet. A separate sign clearance is required for each sign. Attach a sketch of proposed and existing signage including types, dimensions, lettering, abutting streets, alleys, easements, property lines, and locations. A SEPARATE PERMIT FROM THE BUILDING DEPARTMENT IS REQUIRED.

USE THAT FOR: WIOTH OF BUILDING (BULDING FACADE)

WIDTH OF PROPERTY (ST. FARNTHUE)

1 - ADD UP SUPP. OR BXISTING SIGNS