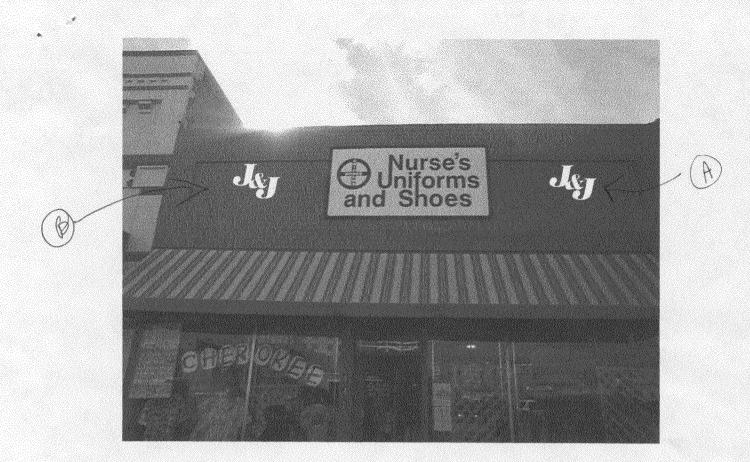

|                                                                                                                                                                          | <u> </u>                                                                                                     |                                                                                                                                                                                                                                                                                                                                                                                                                                                                                                                                                                                                                                                                                                                                                                                                                                                                                                                                                                                                                                                                                                                                                                                                                                                                                                                                                                                                                                                                                                                                                                                                                                                                                                                                                                                                                                                                                                                                                                                                                                                                                                                              |                                    |  |  |
|--------------------------------------------------------------------------------------------------------------------------------------------------------------------------|--------------------------------------------------------------------------------------------------------------|------------------------------------------------------------------------------------------------------------------------------------------------------------------------------------------------------------------------------------------------------------------------------------------------------------------------------------------------------------------------------------------------------------------------------------------------------------------------------------------------------------------------------------------------------------------------------------------------------------------------------------------------------------------------------------------------------------------------------------------------------------------------------------------------------------------------------------------------------------------------------------------------------------------------------------------------------------------------------------------------------------------------------------------------------------------------------------------------------------------------------------------------------------------------------------------------------------------------------------------------------------------------------------------------------------------------------------------------------------------------------------------------------------------------------------------------------------------------------------------------------------------------------------------------------------------------------------------------------------------------------------------------------------------------------------------------------------------------------------------------------------------------------------------------------------------------------------------------------------------------------------------------------------------------------------------------------------------------------------------------------------------------------------------------------------------------------------------------------------------------------|------------------------------------|--|--|
|                                                                                                                                                                          | Woh/fahrt ADDR                                                                                               | SENO. 22002090                                                                                                                                                                                                                                                                                                                                                                                                                                                                                                                                                                                                                                                                                                                                                                                                                                                                                                                                                                                                                                                                                                                                                                                                                                                                                                                                                                                                                                                                                                                                                                                                                                                                                                                                                                                                                                                                                                                                                                                                                                                                                                               | jus                                |  |  |
| FLUSH WALL                                                                                                                                                               | 2 Square Feet per Linear Foot of                                                                             | Building Facade                                                                                                                                                                                                                                                                                                                                                                                                                                                                                                                                                                                                                                                                                                                                                                                                                                                                                                                                                                                                                                                                                                                                                                                                                                                                                                                                                                                                                                                                                                                                                                                                                                                                                                                                                                                                                                                                                                                                                                                                                                                                                                              |                                    |  |  |
| Face Change Only (2,3 & 4):                                                                                                                                              |                                                                                                              |                                                                                                                                                                                                                                                                                                                                                                                                                                                                                                                                                                                                                                                                                                                                                                                                                                                                                                                                                                                                                                                                                                                                                                                                                                                                                                                                                                                                                                                                                                                                                                                                                                                                                                                                                                                                                                                                                                                                                                                                                                                                                                                              |                                    |  |  |
| [ ] 2. ROOF                                                                                                                                                              | 2 Square Feet per Linear Foot of Building Facade                                                             |                                                                                                                                                                                                                                                                                                                                                                                                                                                                                                                                                                                                                                                                                                                                                                                                                                                                                                                                                                                                                                                                                                                                                                                                                                                                                                                                                                                                                                                                                                                                                                                                                                                                                                                                                                                                                                                                                                                                                                                                                                                                                                                              |                                    |  |  |
| [ ] 3. FREE-STANDING                                                                                                                                                     | 2 Traffic Lanes - 0.75 Square Feet x Street Frontage                                                         |                                                                                                                                                                                                                                                                                                                                                                                                                                                                                                                                                                                                                                                                                                                                                                                                                                                                                                                                                                                                                                                                                                                                                                                                                                                                                                                                                                                                                                                                                                                                                                                                                                                                                                                                                                                                                                                                                                                                                                                                                                                                                                                              |                                    |  |  |
|                                                                                                                                                                          | 4 or more Traffic Lanes - 1.5 Square Feet x Street Frontage                                                  |                                                                                                                                                                                                                                                                                                                                                                                                                                                                                                                                                                                                                                                                                                                                                                                                                                                                                                                                                                                                                                                                                                                                                                                                                                                                                                                                                                                                                                                                                                                                                                                                                                                                                                                                                                                                                                                                                                                                                                                                                                                                                                                              |                                    |  |  |
| [ ] 4. PROJECTING                                                                                                                                                        | 0.5 Square Feet per each Linear                                                                              | Foot of Building Facade                                                                                                                                                                                                                                                                                                                                                                                                                                                                                                                                                                                                                                                                                                                                                                                                                                                                                                                                                                                                                                                                                                                                                                                                                                                                                                                                                                                                                                                                                                                                                                                                                                                                                                                                                                                                                                                                                                                                                                                                                                                                                                      |                                    |  |  |
| [ ] Existing Externally or Internally Illuminated - No Change in Electrical Service [ ] Non-Illuminated                                                                  |                                                                                                              |                                                                                                                                                                                                                                                                                                                                                                                                                                                                                                                                                                                                                                                                                                                                                                                                                                                                                                                                                                                                                                                                                                                                                                                                                                                                                                                                                                                                                                                                                                                                                                                                                                                                                                                                                                                                                                                                                                                                                                                                                                                                                                                              |                                    |  |  |
| (1-4) Area of Proposed Sign Square Feet (1,2,4) Building Facade Linear Feet (1-4) Street Frontage Linear Feet (2,4) 3 Height to Top of Sign Feet Clearance to Grade Feet |                                                                                                              |                                                                                                                                                                                                                                                                                                                                                                                                                                                                                                                                                                                                                                                                                                                                                                                                                                                                                                                                                                                                                                                                                                                                                                                                                                                                                                                                                                                                                                                                                                                                                                                                                                                                                                                                                                                                                                                                                                                                                                                                                                                                                                                              |                                    |  |  |
| (2,4) 3 Height to Top of Sign                                                                                                                                            | Feet Clearance to Grade                                                                                      | Feet                                                                                                                                                                                                                                                                                                                                                                                                                                                                                                                                                                                                                                                                                                                                                                                                                                                                                                                                                                                                                                                                                                                                                                                                                                                                                                                                                                                                                                                                                                                                                                                                                                                                                                                                                                                                                                                                                                                                                                                                                                                                                                                         |                                    |  |  |
| (2,4) 3 Height to Top of Sign Existing Signage/Type:                                                                                                                     | Feet Clearance to Grade                                                                                      | Feet  FOR OFFICE USE ONL                                                                                                                                                                                                                                                                                                                                                                                                                                                                                                                                                                                                                                                                                                                                                                                                                                                                                                                                                                                                                                                                                                                                                                                                                                                                                                                                                                                                                                                                                                                                                                                                                                                                                                                                                                                                                                                                                                                                                                                                                                                                                                     | Y ●                                |  |  |
|                                                                                                                                                                          | Feet Clearance to Grade                                                                                      |                                                                                                                                                                                                                                                                                                                                                                                                                                                                                                                                                                                                                                                                                                                                                                                                                                                                                                                                                                                                                                                                                                                                                                                                                                                                                                                                                                                                                                                                                                                                                                                                                                                                                                                                                                                                                                                                                                                                                                                                                                                                                                                              | Y ●                                |  |  |
|                                                                                                                                                                          |                                                                                                              | ● FOR OFFICE USE ONL                                                                                                                                                                                                                                                                                                                                                                                                                                                                                                                                                                                                                                                                                                                                                                                                                                                                                                                                                                                                                                                                                                                                                                                                                                                                                                                                                                                                                                                                                                                                                                                                                                                                                                                                                                                                                                                                                                                                                                                                                                                                                                         | Y ●  Kapana Sq. Ft.                |  |  |
|                                                                                                                                                                          | 32 Sq. Ft.                                                                                                   | ● FOR OFFICE USE ONL Signage Allowed on Parcel:                                                                                                                                                                                                                                                                                                                                                                                                                                                                                                                                                                                                                                                                                                                                                                                                                                                                                                                                                                                                                                                                                                                                                                                                                                                                                                                                                                                                                                                                                                                                                                                                                                                                                                                                                                                                                                                                                                                                                                                                                                                                              | Sq. Ft.                            |  |  |
|                                                                                                                                                                          | 32 <sup>F4</sup> Sq. Ft.<br>Sq. Ft.                                                                          | FOR OFFICE USE ONL  Signage Allowed on Parcel:  Building  50                                                                                                                                                                                                                                                                                                                                                                                                                                                                                                                                                                                                                                                                                                                                                                                                                                                                                                                                                                                                                                                                                                                                                                                                                                                                                                                                                                                                                                                                                                                                                                                                                                                                                                                                                                                                                                                                                                                                                                                                                                                                 | <b>H</b> 1                         |  |  |
| Existing Signage/Type:  Tush MT  Total Existing:  COMMENTS: "Muses Uni- Sign - proposed is to  NOTE: No sign may exceed 300 se proposed and existing signage including   | 32 Sq. Ft. Sq. Ft. Sq. Ft. 32 Sq. Ft.  Sq. Ft.  32 Sq. Ft.  4 Shoes '' is a square feet. A separate sign per | Signage Allowed on Parcel:  Building  Free-Standing  Total Allowed:  Signage Allowed on Parcel:  Building  Free-Standing  Total Allowed:  Signage Allowed on Parcel:  Building  Free-Standing  / 9  Total Allowed:  Signage Allowed on Parcel:  Building  Free-Standing  / 9  Total Allowed:  Signage Allowed on Parcel:  Building  Free-Standing  / 9  Total Allowed:  Signage Allowed on Parcel:  Building  Free-Standing  / 9  Total Allowed:  Signage Allowed on Parcel:  Building  Allowed:  Allowed: | Sq. Ft.  Sq. Ft.  Sq. Ft.  Sq. Ft. |  |  |
| Existing Signage/Type:  Hush MT  Total Existing:  COMMENTS: "Wmses Uni- Sign - proposed is to  NOTE: No sign may exceed 300 se                                           | 32 Sq. Ft.  Sq. Ft.  Sq. Ft.  Sq. Ft.  32 Sq. Ft.  4 Shoes '' ' ' ' ' ' ' ' ' ' ' ' ' ' ' ' ' '              | Signage Allowed on Parcel:  Building  Free-Standing  Total Allowed:  Signage Allowed on Parcel:  Building  Free-Standing  Total Allowed:  Signage Allowed on Parcel:  Building  Free-Standing  / 9  Total Allowed:  Signage Allowed on Parcel:  Building  Free-Standing  / 9  Total Allowed:  Signage Allowed on Parcel:  Building  Free-Standing  / 9  Total Allowed:  Signage Allowed on Parcel:  Building  Free-Standing  / 9  Total Allowed:  Signage Allowed on Parcel:  Building  Allowed:  Allowed: | Sq. Ft.  Sq. Ft.  Sq. Ft.  Sq. Ft. |  |  |