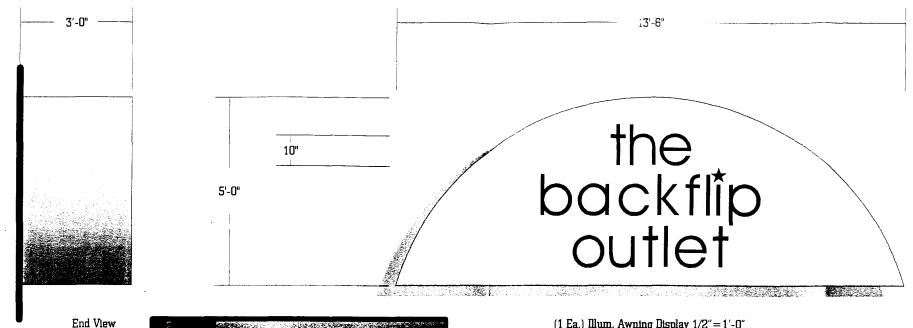

(1 Ea.) Illum. Awning Display 1/2'' = 1'-0''

Fabricate And Install (1 Ea.) Illum. Awning Display.

Awning To Be Constructed Of 1" Sq./T. W/ Miliken Profile 1 Attachment Display. Illum. W/ T-12 C.W/H.O. Fluorescent Lamps (800ma). Cover Awning W/ Cooley Bright White Awning Material W/ 1st Surface #3630-97 Bristol Blue Vinly Copy. Bottom Of Awning To Receive Egg Crate Soffit.

\*Survey Required\*

Simulated View Of Signage N.T.S.

R-1 changed shape of awning CITY OF DENVER CONTRACTOR LICENSE NO. 12016 FIRM NAME/LOCATION ADDRESS PROD. APPROVAL DATE **DRAWINGS** DESIGN NO. SHEET NO. SCALE DATE 3.15.00 Casey Easton 3.31.00 Casey Easton THE BACKFLIP OUTLET 455 MAIN ST. GRAND JUNCTION, CO Noted ORIG. DES. 00-257 1 of 1 SALES 1 of 1 Noted DESIGN ESTIMATING ENGINEERING