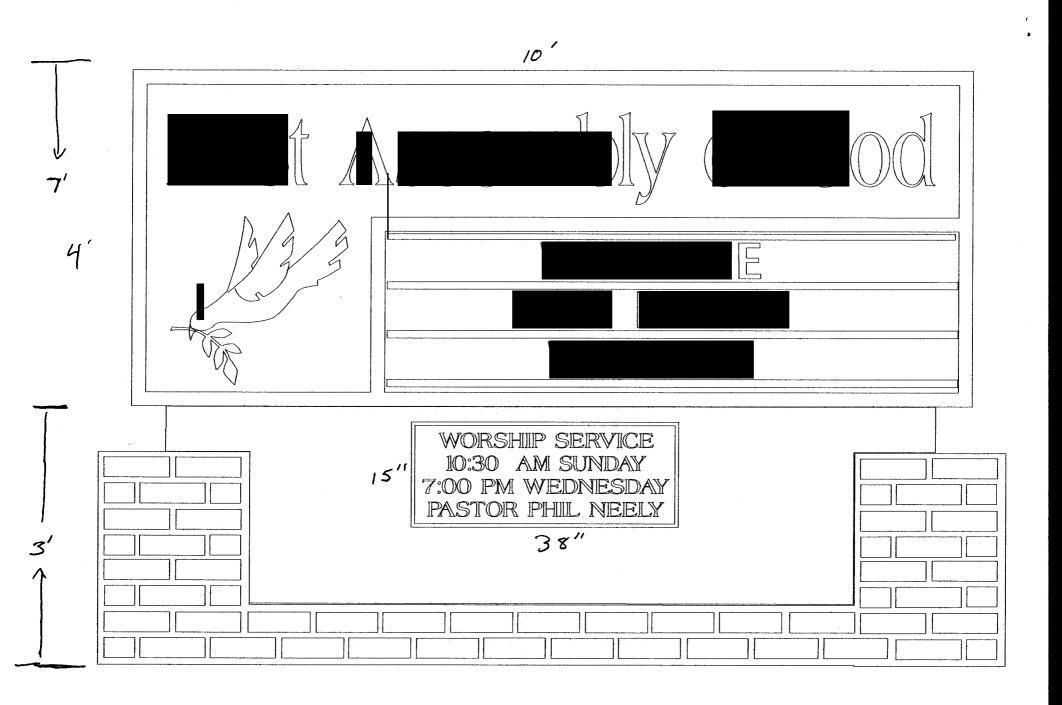

## SIGN CLEARANCE

40-953 ? & 951?

|                                                                          | Community Deve<br>250 North 5th Sta<br>Grand Junction,<br>(970) 244-1430  | ,                                                                       | Clearance No Date Submit FEE\$ Tax Schedu Zone                              | 14 / 14                                                                                       | 40-11 95                         |
|--------------------------------------------------------------------------|---------------------------------------------------------------------------|-------------------------------------------------------------------------|-----------------------------------------------------------------------------|-----------------------------------------------------------------------------------------------|----------------------------------|
| PROPERTY OWN                                                             | SS Gran                                                                   | sembly of God                                                           | LICENSE I                                                                   | TOR Platinum<br>NO. 2200696<br>2916 I-70 B<br>NENO. 248-90                                    |                                  |
| /// // // // // // // // // // // // /                                   | STANDING L                                                                | 0.5 Square Feet per e<br>See #3 Spacing Requi                           | near Foot of Bui<br>5 Square Feet x<br>nes - 1.5 Square<br>each Linear Foot | Iding Facade Street Frontage Feet x Street Frontage of Building Facade 300 Square Feet or < 1 | 5 Square Feet  ] Non-Illuminated |
|                                                                          |                                                                           |                                                                         |                                                                             |                                                                                               | ,                                |
| (1,2,4) Building<br>(1 - 4) Street F<br>(2 - 5) Height t                 | g Facade <b>260' //"</b> rontage <b>410' 4"</b> to Top of Sign            |                                                                         | Grade 3                                                                     | Monument  Feet Feet                                                                           | Sign)<br>[-premise<br>if 93      |
| (1,2,4) Building<br>(1 - 4) Street F<br>(2 - 5) Height t                 | g Facade 260' 11" rontage 410' 4" to Top of Sign ge from all Existing O   | Linear Feet Linear Feet Feet Clearance to                               | Grade 3                                                                     | Feet                                                                                          | 4 95                             |
| (1,2,4) Building<br>(1 - 4) Street F<br>(2 - 5) Height t<br>(5) Distance | g Facade 260' 11" rontage 410' 4" to Top of Sign ge from all Existing O   | Linear Feet Linear Feet Feet Clearance to                               | Grade 3                                                                     | FeetFeet                                                                                      | USE ONLY                         |
| (1,2,4) Building<br>(1 - 4) Street F<br>(2 - 5) Height t<br>(5) Distance | Facade 260' 11" rontage 410' 4" to Top of Sign from all Existing Of Type: | Linear Feet Linear Feet  'Feet Clearance to Off-Premise Signs within 60 | Grade 3                                                                     | Feet Feet For Office                                                                          | USE ONLY •                       |
| (1,2,4) Building<br>(1 - 4) Street F<br>(2 - 5) Height t<br>(5) Distance | Facade 260' 11" rontage 410' 4" to Top of Sign from all Existing Of Type: | Linear Feet Linear Feet Feet Clearance to Off-Premise Signs within 60   | Grade 3 00 Feet                                                             | Feet Feet  For OFFICE  Signage Allowed on Par                                                 | USE ONLY                         |