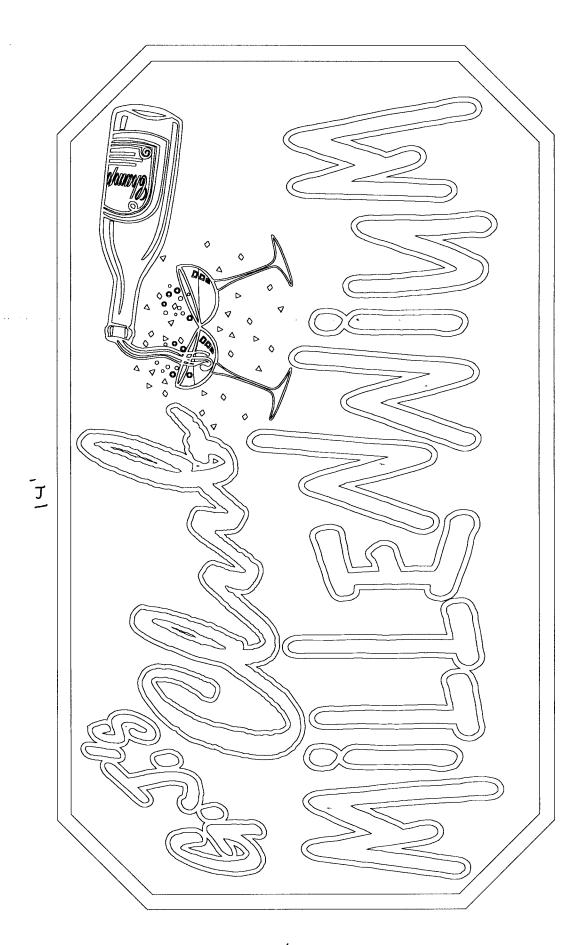

|                                                                                                                                   | Grand Junction, CO 81501 (970) 244-1430                                                                                |                                           |                                                                                       | Tax Schedule <u>2943 - 182 - 09-001</u><br>Zone <u>C-1</u>                                                                                                                                                     |                 |                       |  |
|-----------------------------------------------------------------------------------------------------------------------------------|------------------------------------------------------------------------------------------------------------------------|-------------------------------------------|---------------------------------------------------------------------------------------|----------------------------------------------------------------------------------------------------------------------------------------------------------------------------------------------------------------|-----------------|-----------------------|--|
| BUSINESS NAME G. 35 Club Milliam  STREET ADDRESS 490 2874 Road  PROPERTY OWNER Same  OWNER ADDRESS                                |                                                                                                                        |                                           | CONTRACTOR BUDS Signs LICENSE NO. 2990100 ADDRESS 1055 UTS AUR TELEPHONE NO. 245-7700 |                                                                                                                                                                                                                |                 |                       |  |
| [ ] 2. ROOF 2 Square Feet per Linear 2 Traffic Lanes - 0.75 Sq 4 or more Traffic Lanes [ ] 4. PROJECTING 0.5 Square Feet per each |                                                                                                                        |                                           |                                                                                       | ar Foot of Building Facade ar Foot of Building Facade Square Feet x Street Frontage es - 1.5 Square Feet x Street Frontage ch Linear Foot of Building Facade ements; Not > 300 Square Feet or < 15 Square Feet |                 |                       |  |
| (1 - 5)<br>(1,2,4)<br>(1 - 4)<br>(2 - 5)<br>(5)                                                                                   | Area of Proposed Sign 1  Building Facade 7  Street Frontage 450  Height to Top of Sign 2  Distance from all Existing C | Linear Feet Linear Feet  Feet Clearance t | o Grade 12                                                                            | Feet Feet                                                                                                                                                                                                      |                 |                       |  |
| Existing Signage/Type:                                                                                                            |                                                                                                                        |                                           |                                                                                       | ● FOR OFFICE USE ONLY ●                                                                                                                                                                                        |                 |                       |  |
|                                                                                                                                   |                                                                                                                        |                                           | Sq. Ft.                                                                               | Signage Allowed on Parcel:                                                                                                                                                                                     |                 |                       |  |
|                                                                                                                                   |                                                                                                                        |                                           | Sq. Ft.                                                                               | Building                                                                                                                                                                                                       |                 | Sq. Ft.               |  |
|                                                                                                                                   |                                                                                                                        |                                           | Sq. Ft.                                                                               | Free-Standing 112                                                                                                                                                                                              | .5 STOMAGE      | Sq. Ft.               |  |
|                                                                                                                                   | Total Existing:                                                                                                        |                                           | Sq. Ft.                                                                               | Total Allowed:                                                                                                                                                                                                 | 112.5           | Sa. Ft.               |  |
| NOTE:                                                                                                                             | No sign may exceed 300 d and existing signage inclusions. A SEPARATE PEI                                               | ding types, dimensions                    | e sign clearands, lettering, ab                                                       | outting streets, alleys,                                                                                                                                                                                       | easements, prop | sketch of erty lines, |  |