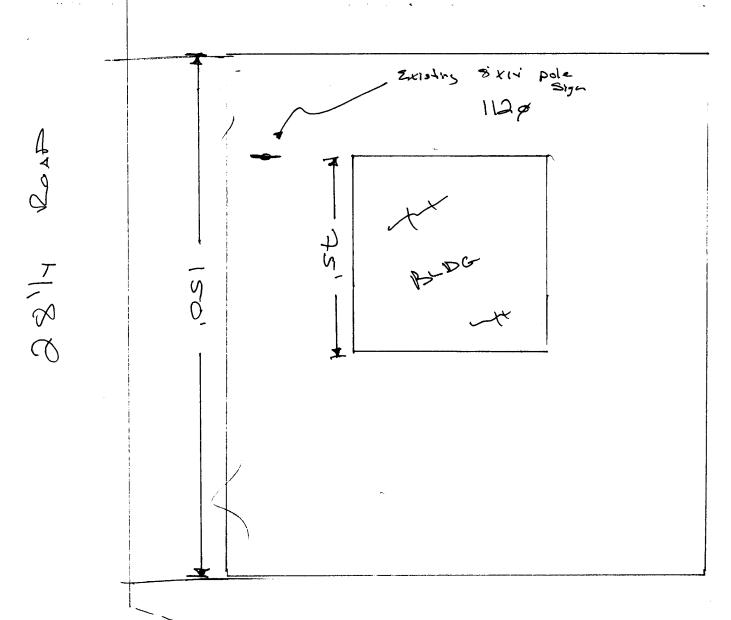

|                                                                                                                                   | Grand Junction, CO 81501 (970) 244-1430                                                                                |                                           |                                                                                       | Tax Schedule <u>2943 - 182 - 09-001</u><br>Zone <u>C-1</u>                                                                                                                                                     |                 |                       |  |
|-----------------------------------------------------------------------------------------------------------------------------------|------------------------------------------------------------------------------------------------------------------------|-------------------------------------------|---------------------------------------------------------------------------------------|----------------------------------------------------------------------------------------------------------------------------------------------------------------------------------------------------------------|-----------------|-----------------------|--|
| BUSINESS NAME G. 35 Club Milliam  STREET ADDRESS 490 2874 Road  PROPERTY OWNER Same  OWNER ADDRESS                                |                                                                                                                        |                                           | CONTRACTOR BUDS Signs LICENSE NO. 2990100 ADDRESS 1055 UTS AUR TELEPHONE NO. 245-7700 |                                                                                                                                                                                                                |                 |                       |  |
| [ ] 2. ROOF 2 Square Feet per Linear 2 Traffic Lanes - 0.75 Sq 4 or more Traffic Lanes [ ] 4. PROJECTING 0.5 Square Feet per each |                                                                                                                        |                                           |                                                                                       | ar Foot of Building Facade ar Foot of Building Facade Square Feet x Street Frontage es - 1.5 Square Feet x Street Frontage ch Linear Foot of Building Facade ements; Not > 300 Square Feet or < 15 Square Feet |                 |                       |  |
| (1 - 5)<br>(1,2,4)<br>(1 - 4)<br>(2 - 5)<br>(5)                                                                                   | Area of Proposed Sign 1  Building Facade 7  Street Frontage 450  Height to Top of Sign 2  Distance from all Existing C | Linear Feet Linear Feet  Feet Clearance t | o Grade 12                                                                            | Feet Feet                                                                                                                                                                                                      |                 |                       |  |
| Existing Signage/Type:                                                                                                            |                                                                                                                        |                                           |                                                                                       | ● FOR OFFICE USE ONLY ●                                                                                                                                                                                        |                 |                       |  |
|                                                                                                                                   |                                                                                                                        |                                           | Sq. Ft.                                                                               | Signage Allowed on Parcel:                                                                                                                                                                                     |                 |                       |  |
|                                                                                                                                   |                                                                                                                        |                                           | Sq. Ft.                                                                               | Building                                                                                                                                                                                                       |                 | Sq. Ft.               |  |
|                                                                                                                                   |                                                                                                                        |                                           | Sq. Ft.                                                                               | Free-Standing 112                                                                                                                                                                                              | .5 STOMAGE      | Sq. Ft.               |  |
|                                                                                                                                   | Total Existing:                                                                                                        |                                           | Sq. Ft.                                                                               | Total Allowed:                                                                                                                                                                                                 | 112.5           | Sa. Ft.               |  |
| NOTE:                                                                                                                             | No sign may exceed 300 d and existing signage inclusions. A SEPARATE PEI                                               | ding types, dimensions                    | e sign clearands, lettering, ab                                                       | outting streets, alleys,                                                                                                                                                                                       | easements, prop | sketch of erty lines, |  |