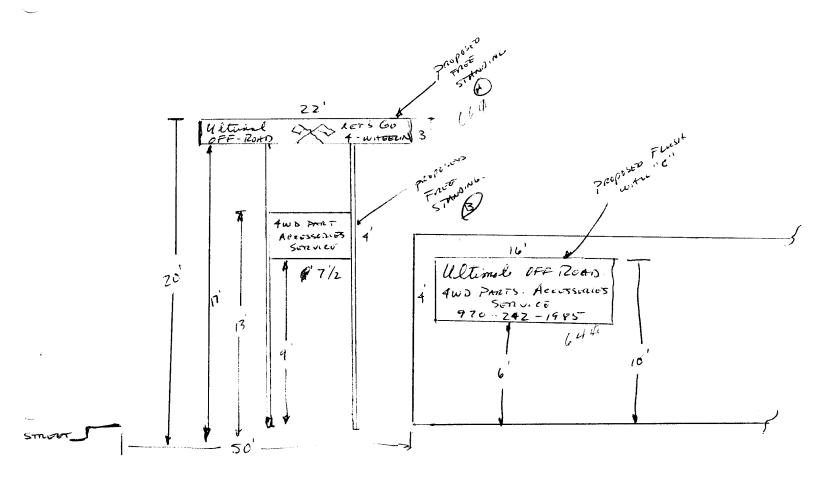

| (970) 244-1430                                                                                                                                                                                                                            |                                               |                                               | Zone                                                   |                                                  |                |              |
|-------------------------------------------------------------------------------------------------------------------------------------------------------------------------------------------------------------------------------------------|-----------------------------------------------|-----------------------------------------------|--------------------------------------------------------|--------------------------------------------------|----------------|--------------|
| BUSINESS NAME ULT, STREET ADDRESS 493 PROPERTY OWNER G. OWNER ADDRESS 49                                                                                                                                                                  | 28 /4 RD<br>ENE PHTNOD                        | LICI                                          | ENSE NO                                                | SIGNS<br>299 035<br>950 Nov<br>250 -1            | 9<br>27# Av    | <u>چ</u>     |
| 🖺 1. FLUSH WA                                                                                                                                                                                                                             | LL 2 Square                                   | Feet per Linear Foot                          | of Building Fa                                         | cade                                             |                | <del>'</del> |
| (1,2,4) Building Facade 1                                                                                                                                                                                                                 | NDING 2 Traffic<br>4 or more<br>NG 0.5 Square |                                               | Feet x Street F<br>Square Feet x S<br>ar Foot of Build | rontage<br>Street Frontage<br>ding Facade        | on-Illuminated | İ            |
|                                                                                                                                                                                                                                           | gn /c' Feet (                                 | Clearance to Grade                            | <b>6</b> Feet                                          |                                                  |                |              |
| Existing Signage/Type:                                                                                                                                                                                                                    |                                               | A 0 E                                         |                                                        | • FOR OFFICE                                     |                | )            |
| F.S /A                                                                                                                                                                                                                                    |                                               | 66 Sq. Ft.                                    | Building                                               | Allowed on Parce                                 |                | So Et        |
| B-5./(b)                                                                                                                                                                                                                                  |                                               | 30 Sq. Ft. Sq. Ft.                            | Free-Sta                                               |                                                  | 200<br>101-25  | Sq. Ft.      |
| Total Existing:                                                                                                                                                                                                                           |                                               | Grant.                                        |                                                        | l Allowed:                                       | 200            | Sq. Ft.      |
| COMMENTS:                                                                                                                                                                                                                                 |                                               |                                               |                                                        |                                                  |                |              |
| NOTE: No sign may except proposed and existing signal and locations. Roof signs seemed and locations. | hall be manufactured  Date                    | limensions, lettering<br>I such that no guy w | y, abutting str<br>vires, braces of<br>hity Developr   | eets, alleys, eason supports shall neur Approval | ements, prope  | erty lines,  |