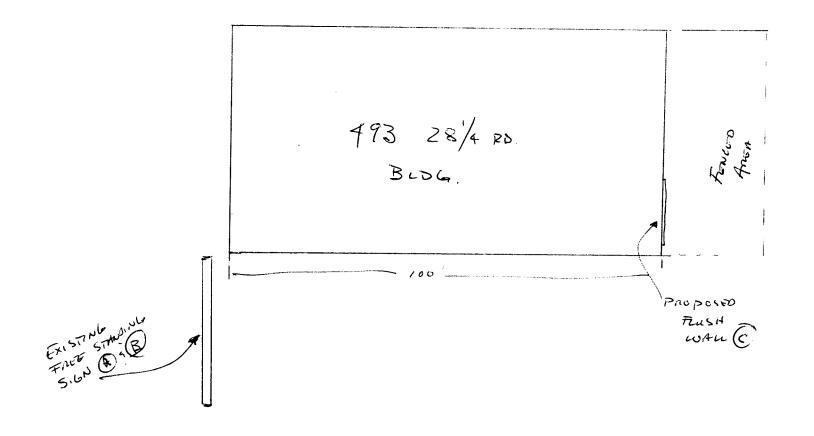

|                                               |                                               |                                                        |                                                  |                |              |
| NOTE: No sign may except proposed and existing signal and locations. Roof signs seemed and locations. | hall be manufactured  Date                    | limensions, lettering<br>I such that no guy w | y, abutting str<br>vires, braces of<br>hity Developr   | eets, alleys, eason supports shall neur Approval | ements, prope  | erty lines,  |



- 135'

\_\_\_\_

}



SIDE ELEVATION 493 28/1 RD.