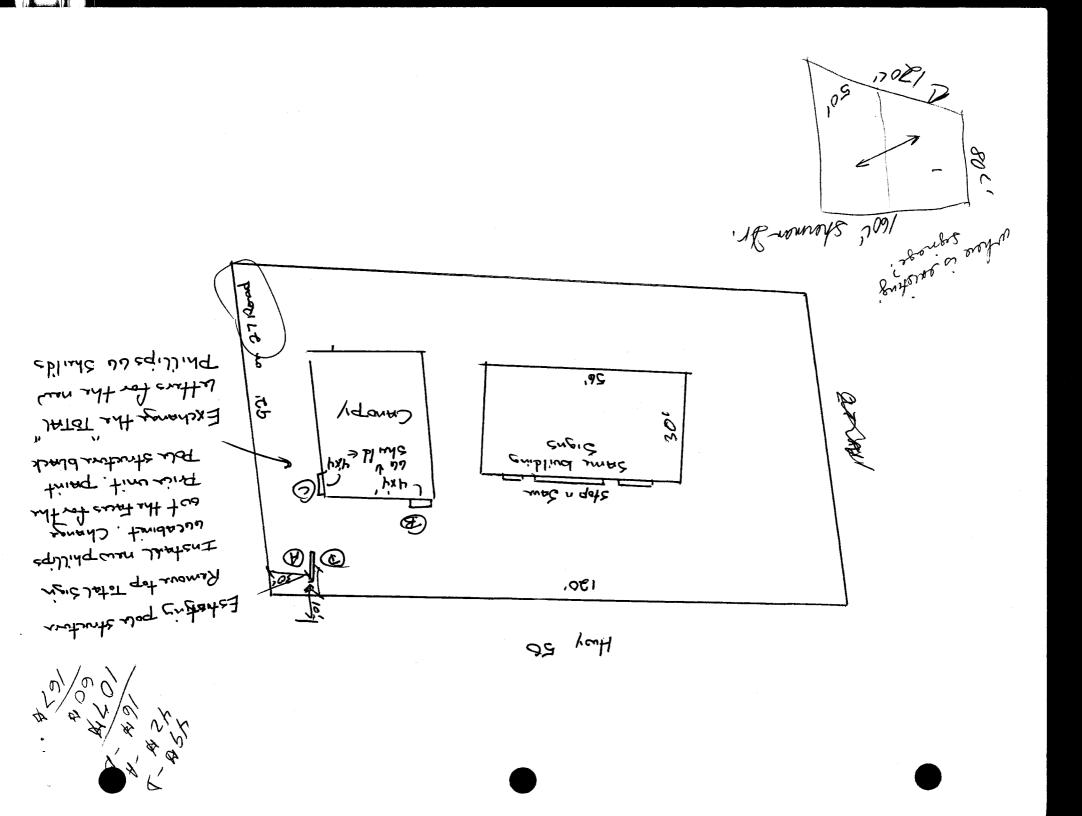

| <b>D</b>                                                    | Grand Junction,<br>(970) 244-1430                                          | CO 81501                                                                      | Tax Scheo                                | dule 3943-252<br>(-1                                                   | -11-001                             |
|-------------------------------------------------------------|----------------------------------------------------------------------------|-------------------------------------------------------------------------------|------------------------------------------|------------------------------------------------------------------------|-------------------------------------|
| STREET<br>PROPER                                            | SS NAME Stop n ADDRESS 2700 HA ATY OWNER Father 1 ADDRESS 333 W. Englander | y 50<br>Medsker Smith LT<br>Hampden am # 5                                    | _ LICENS:  ADDRE                         | ACTOR <u>Wistern</u><br>ENO.<br>SS 3183 Hall AVI<br>IONE NO. (970) 523 | G.J. Co. 8150                       |
|                                                             | FLUSH WALL<br>ROOF<br>FREE-STANDING                                        | 2 Square Feet per l<br>2 Square Feet per l<br>2 Traffic Lanes - 0             | Linear Foot of E<br>.75 Square Feet      | Building Facade                                                        |                                     |
| [] 5.                                                       | PROJECTING OFF-PREMISE  ] Externally Illuminated                           | 0.5 Square Feet pe<br>See #3 Spacing Rec                                      | r each Linear Fo                         | oot of Building Facade > 300 Square Feet or <                          | 15 Square Feet  [ ] Non-Illuminated |
| (1 - 5)<br>(1,2,4)<br>(1 - 4)<br>(2 - 5)<br>(5)<br>Existing | Area of Proposed Sign                                                      | Linear Feet Huy 50 Linear Feet Huy 50 Feet Clearance Off-Premise Signs within | 0, 30½.<br>, 921 =<br>to Grade <u>/2</u> | 27 Road<br>27 Road<br>Feet<br>A Feet                                   | E USE ONLY                          |
| B                                                           | More 6x7' Total                                                            | J  6/10 ≥≤                                                                    | Sq. Ft. Sq. Ft.                          | Signage Allowed on Pa<br>Building<br>Free-Standing                     |                                     |
| COMM                                                        | Total Existing: IENTS: Ramous exit                                         | sting 7'X4' To                                                                | Stal Cabi                                | Total Allowed:                                                         | ) /X() '  Sq. Ft.                   |
| propose                                                     | No sign may exceed 300 ed and existing signage inclusions.                 | uding types, dimension                                                        | ns, lettering, al                        | outting streets, alleys, ea                                            | uired.                              |
| Applica                                                     | ant's Signature                                                            | <i>lo-lo-2</i> 000<br>Date                                                    | Community                                | Teuserge<br>Development Approva                                        | 1 Date                              |

# SIGN CLEARANCE

Community Development Department 250 North 5th Street Grand Junction, CO 81501 (970) 244-1430

| Clearance No. <u>75509</u>   |   |
|------------------------------|---|
| Date Submitted 6/1/00        |   |
| FEE\$ 500 / .                |   |
| Tax Schedule 2943-252-11-001 |   |
| 7 one                        | _ |