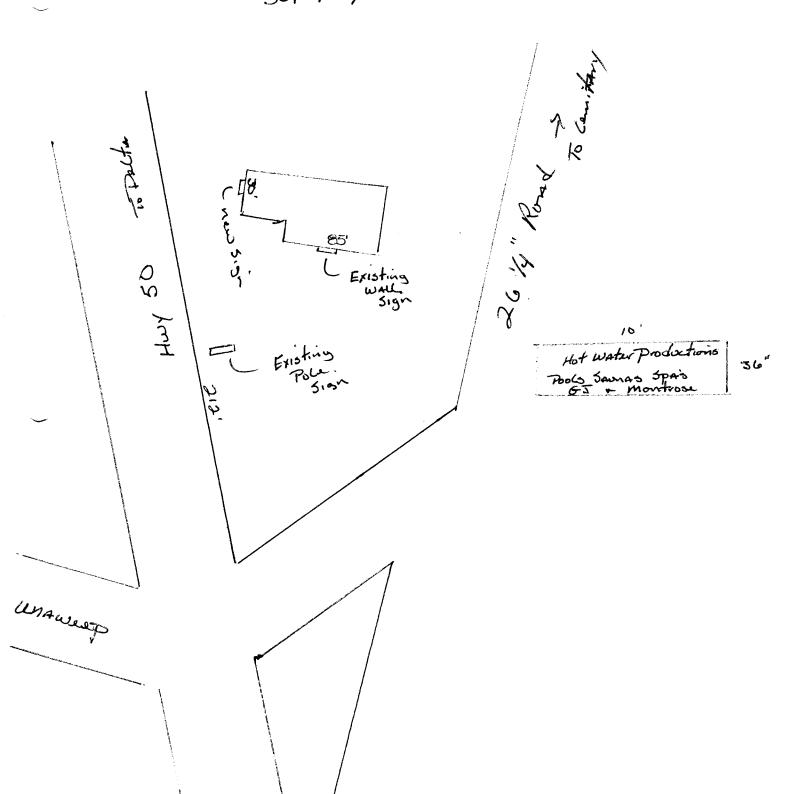

| BUSINESS NAME Hot Water  STREET ADDRESS 501 Hwy PROPERTY OWNER JOE DIVIN  OWNER ADDRESS 2511 5. To.  Montrose C       | LIC ADI                                   | TRACTOR Western / ENSE NO. 2990370 DRESS 3183 Hall A EPHONE NO. 523-40 | Aur 81504                                     |
|-----------------------------------------------------------------------------------------------------------------------|-------------------------------------------|------------------------------------------------------------------------|-----------------------------------------------|
| · ·                                                                                                                   | Square Feet per Linear Foot               | of Building Facade                                                     | t . 1.16/1                                    |
| Face Change Only (2,3 & 4):                                                                                           | •                                         | -                                                                      | ६ १५ ५४।                                      |
| [ ] 2. ROOF 2.5                                                                                                       | Square Feet per Linear Foot               | of Building Facade                                                     | 2-4-2000                                      |
| [ ] 3. FREE-STANDING 2 7                                                                                              | Traffic Lanes - 0.75 Square               | Feet x Street Frontage                                                 |                                               |
| 4 (                                                                                                                   | or more Traffic Lanes - 1.5               | Square Feet x Street Frontage                                          |                                               |
| [ ] 4. PROJECTING 0.5                                                                                                 | 5 Square Feet per each Linea              | r Foot of Building Facade                                              |                                               |
|                                                                                                                       |                                           |                                                                        |                                               |
| [ ] Existing Externally or Internally Illumin                                                                         | ated - No Change in Electr                | ical Service                                                           | on-Illuminated                                |
| (1,2,4) Building Facade 3 Linear (1-4) Street Frontage 2 Linear (2,4) Height to Top of Sign 1  Existing Signage/Type: | Feet on Highway 5 Feet Clearance to Grade | S Feet                                                                 | USE ONI V                                     |
| Existing Signage/Type.                                                                                                |                                           | ● FOR OFFICE                                                           |                                               |
| 1- F3 sign (throates)                                                                                                 | ) 32 Sq. Ft.                              | Signage Allowed on Parce                                               | el: Hwy50                                     |
| 1- Fw Sign Wraweep                                                                                                    | ) ها Sq. Ft.                              | Building                                                               | C Sq. Ft.                                     |
|                                                                                                                       | Sq. Ft.                                   | Free-Standing                                                          | Sq. Ft.                                       |
| Total Existing:                                                                                                       | Sq. Ft.                                   | Total Allowed:                                                         | 6℃ Sq. Ft.                                    |
|                                                                                                                       | -4                                        | Total Tillowou.                                                        | 5q. 1t.                                       |
| COMMENTS: Install one (1) No other Signage on this                                                                    | _                                         |                                                                        | of the building                               |
| NOTE: No sign may exceed 300 square proposed and existing signage including ty and locations.                         | pes, dimensions, lettering                | , abutting streets, alleys, ease                                       | n. Attach a sketch of ements, property lines, |
| pplicant's Signature                                                                                                  | Date Continun                             | ity Development Approval                                               |                                               |
| (White: Community Development)                                                                                        | (Canary: Applica                          | nt) (Pink.                                                             | : Code Enforcement)                           |
|                                                                                                                       |                                           |                                                                        |                                               |

# Hot Water Productions 501 Hwy 50