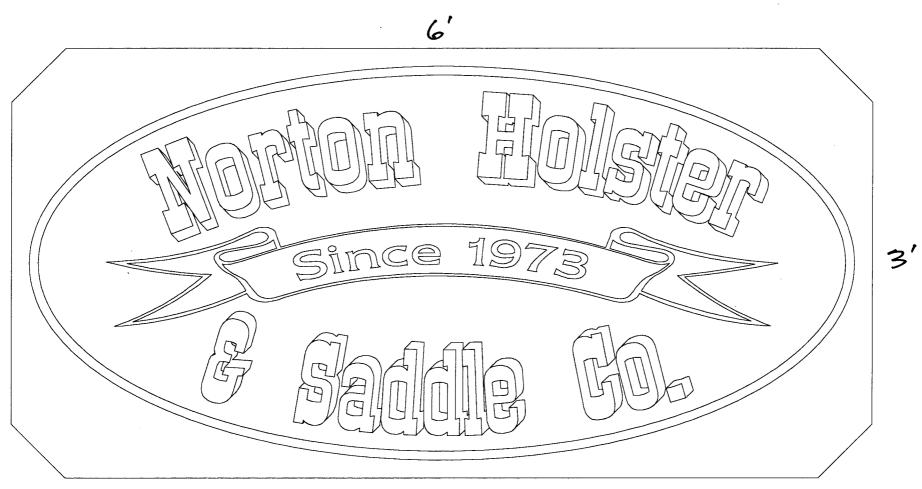

## SIGN PERMIT

Community Development Department 250 North 5th Street Grand Junction, CO 81501 (970) 244-1430

Date Submitted \_\_\_\_\_\_\_

Permit No.

| (270) 244                                                                                                              | 1100                                                        | Zone 10                                                                            | <del></del>     |             |  |  |
|------------------------------------------------------------------------------------------------------------------------|-------------------------------------------------------------|------------------------------------------------------------------------------------|-----------------|-------------|--|--|
|                                                                                                                        | . ,                                                         |                                                                                    |                 |             |  |  |
| PROPERTY OWNER Ned N                                                                                                   | orado Licen<br>Addr                                         | CONTRACTOR BUSS SIGNS LICENSE NO. 2000 100 ADDRESS 1055 UTE TELEPHONE NO. 245-7700 |                 |             |  |  |
| owner address <u>Sqme</u>                                                                                              | TELEF                                                       |                                                                                    |                 |             |  |  |
| [1] 1. FLUSH WALL Face Change Only (2,3 & 4):                                                                          | 2 Square Feet per Linear Foot of                            | Building Facade                                                                    |                 |             |  |  |
| [ ] 2. ROOF                                                                                                            | 2 Square Feet per Linear Foot of Building Facade            |                                                                                    |                 |             |  |  |
| [ ] 3. FREE-STANDING                                                                                                   | 2 Traffic Lanes - 0.75 Square Feet x Street Frontage        |                                                                                    |                 |             |  |  |
|                                                                                                                        | 4 or more Traffic Lanes - 1.5 Square Feet x Street Frontage |                                                                                    |                 |             |  |  |
| [ ] 4. PROJECTING                                                                                                      | 0.5 Square Feet per each Linear                             | Foot of Building Facade                                                            |                 | •           |  |  |
| [ ] Existing Externally or Internally                                                                                  | Illuminated - No Change in Electrica                        | al Service [                                                                       | ] Non-Illuminat | t <b>ed</b> |  |  |
| (1,2,4) Building Facade 25<br>(1 - 4) Street Frontage 25<br>(2,3,4) Height to Top of Sign 11<br>Existing Signage/Type: | _ Linear Feet Linear Feet Feet Clearance to Grade           | Feet  Feet                                                                         | CE USE ONLY     |             |  |  |
| Existing Signage, Type.                                                                                                |                                                             |                                                                                    |                 |             |  |  |
| Flushwall                                                                                                              |                                                             | Signage Allowed on P                                                               | arcel:          |             |  |  |
|                                                                                                                        | Sq. Ft.                                                     | Building                                                                           | 50              | Sq. Ft.     |  |  |
|                                                                                                                        | Sq. Ft.                                                     | Free-Standing                                                                      | 18.75           | Sq. Ft.     |  |  |
| Total Existing:                                                                                                        | Sq. Ft.                                                     | Total Allowed:                                                                     | 50              | Sa. Ft.     |  |  |
|                                                                                                                        |                                                             |                                                                                    |                 | •           |  |  |
| COMMENTS:                                                                                                              |                                                             |                                                                                    |                 |             |  |  |
|                                                                                                                        |                                                             |                                                                                    |                 |             |  |  |
| NOTE: No sign may exceed 300 proposed and existing signage incluand locations. Roof signs shall be r                   | iding types, dimensions, lettering,                         | abutting streets, alleys,                                                          | easements, pro  |             |  |  |
| CA CA                                                                                                                  | 11200                                                       | THY                                                                                | 1/              | . 7         |  |  |
| Applicant's Signature                                                                                                  |                                                             | y Development Approv                                                               | val Dot         | 12,200i     |  |  |
| Applicant s Signature                                                                                                  | Date Condition                                              | y Development Approv                                                               | aı Dal          | SUC         |  |  |
| (White: Community Development)                                                                                         | (Canary: Applican                                           | t) (P                                                                              | ink: Code En    |             |  |  |

Community Development Department

| Clearance No.   |                  |
|-----------------|------------------|
| Date Submitted  | 10/31/00 11/1/00 |
| FEE\$ 500       |                  |
| Tax Schedule 29 | 45-143-20-014    |
| Zone B-2        |                  |