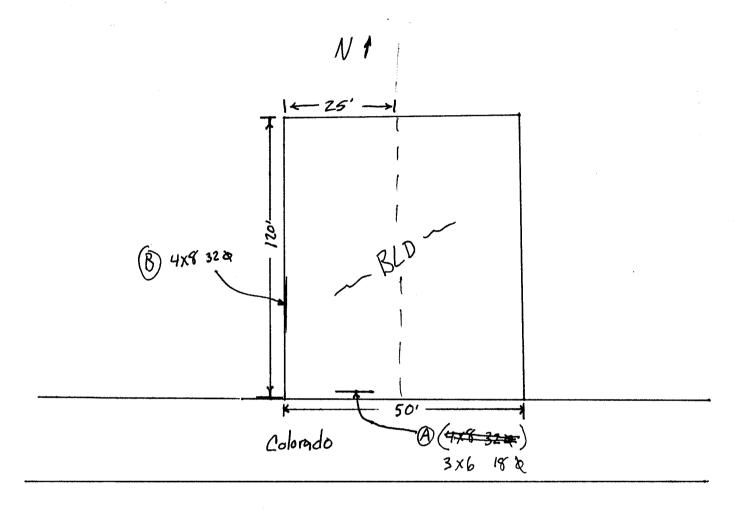

|                                                                                                                                       | 250 North 5th St                                                                                                      | reet                                      | FEE\$ 5=                                                         |                          |                |           |               |                    |
|---------------------------------------------------------------------------------------------------------------------------------------|-----------------------------------------------------------------------------------------------------------------------|-------------------------------------------|------------------------------------------------------------------|--------------------------|----------------|-----------|---------------|--------------------|
| Grand Junction, CO 81501<br>(970) 244-1430                                                                                            |                                                                                                                       |                                           | Tax Schedule 2945-143-20-014  Zone B-2                           |                          |                |           |               |                    |
|                                                                                                                                       |                                                                                                                       |                                           |                                                                  |                          |                |           | <del></del> - |                    |
| BUSINES                                                                                                                               | SS NAME A \\                                                                                                          | ~ ~\d\.                                   | CONTR                                                            | ACTOR A.J.               | 5              |           |               |                    |
| BUSINESS NAME Nowton Suddley STREET ADDRESS 518 Colorado PROPERTY OWNER Ned Nowton                                                    |                                                                                                                       |                                           | CONTRACTOR Bud's Signs LICENSE NO. 2000100 ADDRESS 1055 UTE Aue. |                          |                |           |               |                    |
|                                                                                                                                       |                                                                                                                       |                                           |                                                                  |                          |                |           |               | OWNER ADDRESS Same |
|                                                                                                                                       |                                                                                                                       |                                           |                                                                  |                          |                |           |               |                    |
| [)]—1.                                                                                                                                | FLUSH WALL                                                                                                            | 2 Square Feet per Li                      |                                                                  |                          |                |           |               |                    |
| 2 Square Feet per Linear Foot of Building Facade                                                                                      |                                                                                                                       |                                           |                                                                  |                          |                |           |               |                    |
| [ ] 3. FREE-STANDING 2 Traffic Lanes - 0.75 Square Feet x Street Frontage 4 or more Traffic Lanes - 1.5 Square Feet x Street Frontage |                                                                                                                       |                                           |                                                                  |                          |                |           |               |                    |
| [] 4.                                                                                                                                 |                                                                                                                       |                                           |                                                                  |                          |                |           |               |                    |
| [] 5.                                                                                                                                 |                                                                                                                       |                                           |                                                                  |                          |                |           |               |                    |
| []                                                                                                                                    | Externally Illuminated                                                                                                | [ ] Inter                                 | ernally Illuminated [ ] Non-Illuminated                          |                          |                |           |               |                    |
| (1 - 5)<br>(1,2,4)<br>(1 - 4)<br>(2 - 5)<br>(5)                                                                                       | Area of Proposed Sign 3 Building Facade Street Frontage Sign 13 Height to Top of Sign 13 Distance from all Existing C | Linear Feet Linear Feet Feet Clearance to |                                                                  | Feet<br>Feet             |                |           |               |                    |
| Existing                                                                                                                              | Existing Signage/Type:                                                                                                |                                           |                                                                  | ● FOR OFFICE USE ONLY ●  |                |           |               |                    |
| Flydruall                                                                                                                             |                                                                                                                       | 38                                        | Sq. Ft.                                                          | Signage Allowed on Pa    | arcel:         |           |               |                    |
|                                                                                                                                       |                                                                                                                       |                                           | Sq. Ft.                                                          | Building                 | 50             | Sq. Ft.   |               |                    |
|                                                                                                                                       |                                                                                                                       |                                           | Sq. Ft.                                                          | Free-Standing            | 18.75          | Sq. Ft.   |               |                    |
|                                                                                                                                       | Total Existing:                                                                                                       | 18                                        | Sq. Ft.                                                          | Total Allowed:           | 50             | Sa. Ft.   |               |                    |
| COMM                                                                                                                                  | ENTS:                                                                                                                 |                                           |                                                                  |                          |                |           |               |                    |
|                                                                                                                                       |                                                                                                                       |                                           |                                                                  |                          | -              |           |               |                    |
|                                                                                                                                       |                                                                                                                       |                                           | 4                                                                |                          |                |           |               |                    |
| NOTE:                                                                                                                                 | No sign may exceed 300                                                                                                | square feet. A separate                   | e sign clearai                                                   | nce is required for each | sign. Attach a | sketch of |               |                    |
|                                                                                                                                       | d and existing signage inclu                                                                                          |                                           |                                                                  |                          |                |           |               |                    |
|                                                                                                                                       | tions A SEPARATE PEI                                                                                                  |                                           |                                                                  |                          |                | •         |               |                    |