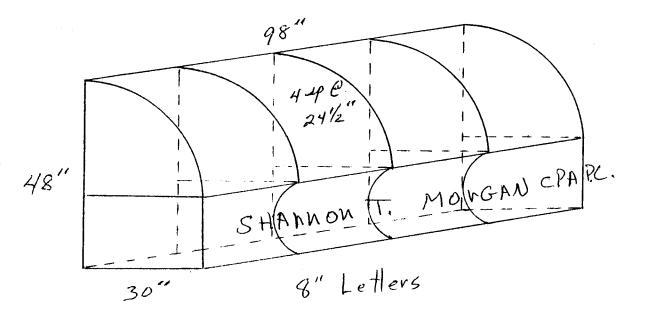

12'X 8' Blendie 12

| Purchase Order #                       | Date 7-26-00 |
|----------------------------------------|--------------|
| Name Shannon Mongan                    | Phone        |
| Address                                | Quote        |
| Promised By                            |              |
| Instructions: Eggenate Franc-Offset Fa | ce.          |