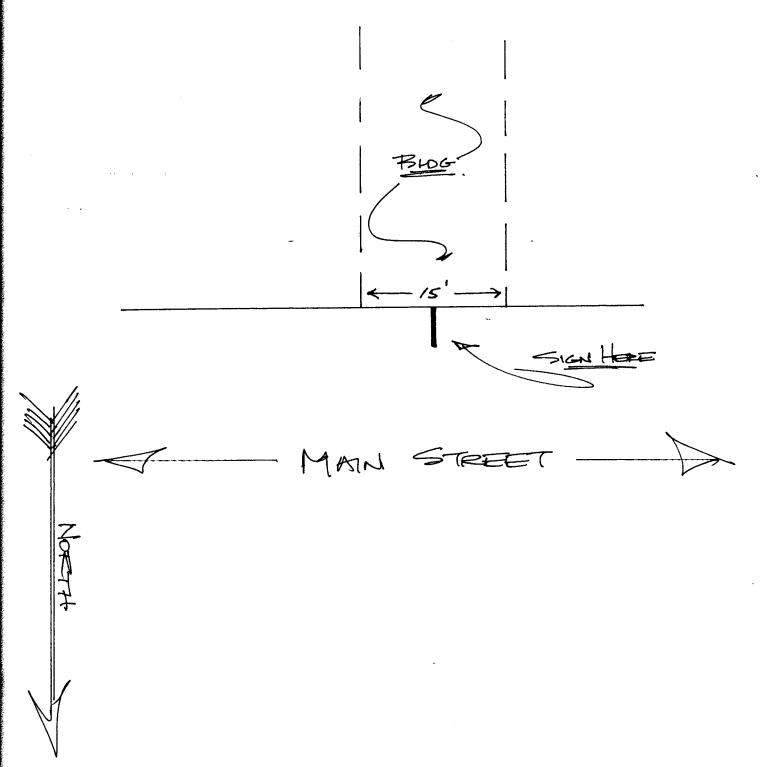

| BUSINESS NAME OOKUE<br>STREET ADDRESS 533<br>PROPERTY OWNER SHA<br>OWNER ADDRESS SA                                  | MAN                                                                   | LICENSI<br>ADDRES                                    | ENO. 2200100                                                                                                                                                                                                                                                                                                                                                                                                                                                                                                                                                                                                                                                                                                                                                                                                                                                                                                                                                                                                                                                                                                                                                                                                                                                                                                                                                                                                                                                                                                                                                                                                                                                                                                                                                                                                                                                                                                                                                                                                                                                                                                                   |                                                  |  |  |  |
|----------------------------------------------------------------------------------------------------------------------|-----------------------------------------------------------------------|------------------------------------------------------|--------------------------------------------------------------------------------------------------------------------------------------------------------------------------------------------------------------------------------------------------------------------------------------------------------------------------------------------------------------------------------------------------------------------------------------------------------------------------------------------------------------------------------------------------------------------------------------------------------------------------------------------------------------------------------------------------------------------------------------------------------------------------------------------------------------------------------------------------------------------------------------------------------------------------------------------------------------------------------------------------------------------------------------------------------------------------------------------------------------------------------------------------------------------------------------------------------------------------------------------------------------------------------------------------------------------------------------------------------------------------------------------------------------------------------------------------------------------------------------------------------------------------------------------------------------------------------------------------------------------------------------------------------------------------------------------------------------------------------------------------------------------------------------------------------------------------------------------------------------------------------------------------------------------------------------------------------------------------------------------------------------------------------------------------------------------------------------------------------------------------------|--------------------------------------------------|--|--|--|
| [ ] 1. FLUSH WALI                                                                                                    | L 2 Square Feet per                                                   | Linear Foot of B                                     | uilding Facade                                                                                                                                                                                                                                                                                                                                                                                                                                                                                                                                                                                                                                                                                                                                                                                                                                                                                                                                                                                                                                                                                                                                                                                                                                                                                                                                                                                                                                                                                                                                                                                                                                                                                                                                                                                                                                                                                                                                                                                                                                                                                                                 |                                                  |  |  |  |
| Face Change Only (2,3 & 4):                                                                                          |                                                                       |                                                      | - 6                                                                                                                                                                                                                                                                                                                                                                                                                                                                                                                                                                                                                                                                                                                                                                                                                                                                                                                                                                                                                                                                                                                                                                                                                                                                                                                                                                                                                                                                                                                                                                                                                                                                                                                                                                                                                                                                                                                                                                                                                                                                                                                            |                                                  |  |  |  |
| [ ] 2. ROOF                                                                                                          | 2 Square Feet per                                                     | 2 Square Feet per Linear Foot of Building Facade     |                                                                                                                                                                                                                                                                                                                                                                                                                                                                                                                                                                                                                                                                                                                                                                                                                                                                                                                                                                                                                                                                                                                                                                                                                                                                                                                                                                                                                                                                                                                                                                                                                                                                                                                                                                                                                                                                                                                                                                                                                                                                                                                                |                                                  |  |  |  |
| [ ] 3. FREE-STAND                                                                                                    | 2 Traffic Lanes - 0                                                   | 2 Traffic Lanes - 0.75 Square Feet x Street Frontage |                                                                                                                                                                                                                                                                                                                                                                                                                                                                                                                                                                                                                                                                                                                                                                                                                                                                                                                                                                                                                                                                                                                                                                                                                                                                                                                                                                                                                                                                                                                                                                                                                                                                                                                                                                                                                                                                                                                                                                                                                                                                                                                                |                                                  |  |  |  |
|                                                                                                                      | 4 or more Traffic Lanes - 1.5 Square Feet x Street Frontage           |                                                      |                                                                                                                                                                                                                                                                                                                                                                                                                                                                                                                                                                                                                                                                                                                                                                                                                                                                                                                                                                                                                                                                                                                                                                                                                                                                                                                                                                                                                                                                                                                                                                                                                                                                                                                                                                                                                                                                                                                                                                                                                                                                                                                                |                                                  |  |  |  |
| 4. PROJECTING                                                                                                        | 4. PROJECTING 0.5 Square Feet per each Linear Foot of Building Facade |                                                      |                                                                                                                                                                                                                                                                                                                                                                                                                                                                                                                                                                                                                                                                                                                                                                                                                                                                                                                                                                                                                                                                                                                                                                                                                                                                                                                                                                                                                                                                                                                                                                                                                                                                                                                                                                                                                                                                                                                                                                                                                                                                                                                                |                                                  |  |  |  |
| [ ] Existing Externally or Inter                                                                                     | mally Illuminated No Char                                             | ngo in Floatrical                                    | Samina                                                                                                                                                                                                                                                                                                                                                                                                                                                                                                                                                                                                                                                                                                                                                                                                                                                                                                                                                                                                                                                                                                                                                                                                                                                                                                                                                                                                                                                                                                                                                                                                                                                                                                                                                                                                                                                                                                                                                                                                                                                                                                                         | Non-Illuminated                                  |  |  |  |
|                                                                                                                      | Trany mummateu - No Char                                              | inge in Electrical                                   | Service 1                                                                                                                                                                                                                                                                                                                                                                                                                                                                                                                                                                                                                                                                                                                                                                                                                                                                                                                                                                                                                                                                                                                                                                                                                                                                                                                                                                                                                                                                                                                                                                                                                                                                                                                                                                                                                                                                                                                                                                                                                                                                                                                      | Non-mummateu                                     |  |  |  |
| (1 - 4) Street Frontage / 5 Linear Feet (2,3,4) Height to Top of Sign / Peet Clearance to Gr  Existing Signage/Type: |                                                                       | e to Grade 8                                         | Feet  FOR OFFICE                                                                                                                                                                                                                                                                                                                                                                                                                                                                                                                                                                                                                                                                                                                                                                                                                                                                                                                                                                                                                                                                                                                                                                                                                                                                                                                                                                                                                                                                                                                                                                                                                                                                                                                                                                                                                                                                                                                                                                                                                                                                                                               | E USE ONLY ●                                     |  |  |  |
|                                                                                                                      |                                                                       | Sq. Ft.                                              | Signage Allowed on Parcel:                                                                                                                                                                                                                                                                                                                                                                                                                                                                                                                                                                                                                                                                                                                                                                                                                                                                                                                                                                                                                                                                                                                                                                                                                                                                                                                                                                                                                                                                                                                                                                                                                                                                                                                                                                                                                                                                                                                                                                                                                                                                                                     |                                                  |  |  |  |
|                                                                                                                      |                                                                       |                                                      |                                                                                                                                                                                                                                                                                                                                                                                                                                                                                                                                                                                                                                                                                                                                                                                                                                                                                                                                                                                                                                                                                                                                                                                                                                                                                                                                                                                                                                                                                                                                                                                                                                                                                                                                                                                                                                                                                                                                                                                                                                                                                                                                | 4 - E                                            |  |  |  |
|                                                                                                                      |                                                                       | Sq. Ft.                                              | Building                                                                                                                                                                                                                                                                                                                                                                                                                                                                                                                                                                                                                                                                                                                                                                                                                                                                                                                                                                                                                                                                                                                                                                                                                                                                                                                                                                                                                                                                                                                                                                                                                                                                                                                                                                                                                                                                                                                                                                                                                                                                                                                       | 30 T Sq. Ft.                                     |  |  |  |
|                                                                                                                      |                                                                       | Sq. Ft.                                              | Free-Standing                                                                                                                                                                                                                                                                                                                                                                                                                                                                                                                                                                                                                                                                                                                                                                                                                                                                                                                                                                                                                                                                                                                                                                                                                                                                                                                                                                                                                                                                                                                                                                                                                                                                                                                                                                                                                                                                                                                                                                                                                                                                                                                  | 11.25 th Sq. Ft.                                 |  |  |  |
| Total Existing:                                                                                                      | -                                                                     | Sq. Ft.                                              | Total Allowed:                                                                                                                                                                                                                                                                                                                                                                                                                                                                                                                                                                                                                                                                                                                                                                                                                                                                                                                                                                                                                                                                                                                                                                                                                                                                                                                                                                                                                                                                                                                                                                                                                                                                                                                                                                                                                                                                                                                                                                                                                                                                                                                 | 30 \$ Sq. Ft.                                    |  |  |  |
|                                                                                                                      |                                                                       |                                                      |                                                                                                                                                                                                                                                                                                                                                                                                                                                                                                                                                                                                                                                                                                                                                                                                                                                                                                                                                                                                                                                                                                                                                                                                                                                                                                                                                                                                                                                                                                                                                                                                                                                                                                                                                                                                                                                                                                                                                                                                                                                                                                                                |                                                  |  |  |  |
| COMMENTE.                                                                                                            |                                                                       |                                                      |                                                                                                                                                                                                                                                                                                                                                                                                                                                                                                                                                                                                                                                                                                                                                                                                                                                                                                                                                                                                                                                                                                                                                                                                                                                                                                                                                                                                                                                                                                                                                                                                                                                                                                                                                                                                                                                                                                                                                                                                                                                                                                                                |                                                  |  |  |  |
| COMMENTS:                                                                                                            |                                                                       |                                                      |                                                                                                                                                                                                                                                                                                                                                                                                                                                                                                                                                                                                                                                                                                                                                                                                                                                                                                                                                                                                                                                                                                                                                                                                                                                                                                                                                                                                                                                                                                                                                                                                                                                                                                                                                                                                                                                                                                                                                                                                                                                                                                                                |                                                  |  |  |  |
| COMMENTS:                                                                                                            |                                                                       |                                                      |                                                                                                                                                                                                                                                                                                                                                                                                                                                                                                                                                                                                                                                                                                                                                                                                                                                                                                                                                                                                                                                                                                                                                                                                                                                                                                                                                                                                                                                                                                                                                                                                                                                                                                                                                                                                                                                                                                                                                                                                                                                                                                                                |                                                  |  |  |  |
| NOTE: No sign may exceed proposed and existing signage and locations. Roof signs sha                                 | e including types, dimension                                          | ons, lettering, al                                   | outting streets, alleys, ea                                                                                                                                                                                                                                                                                                                                                                                                                                                                                                                                                                                                                                                                                                                                                                                                                                                                                                                                                                                                                                                                                                                                                                                                                                                                                                                                                                                                                                                                                                                                                                                                                                                                                                                                                                                                                                                                                                                                                                                                                                                                                                    | sements, property lines                          |  |  |  |
| NOTE: No sign may exceed proposed and existing signage                                                               | e including types, dimension                                          | ons, lettering, al                                   | outting streets, alleys, ea                                                                                                                                                                                                                                                                                                                                                                                                                                                                                                                                                                                                                                                                                                                                                                                                                                                                                                                                                                                                                                                                                                                                                                                                                                                                                                                                                                                                                                                                                                                                                                                                                                                                                                                                                                                                                                                                                                                                                                                                                                                                                                    | sements, property lines                          |  |  |  |
| NOTE: No sign may exceed proposed and existing signage                                                               | e including types, dimension                                          | ons, lettering, all at no guy wires                  | outting streets, alleys, ea                                                                                                                                                                                                                                                                                                                                                                                                                                                                                                                                                                                                                                                                                                                                                                                                                                                                                                                                                                                                                                                                                                                                                                                                                                                                                                                                                                                                                                                                                                                                                                                                                                                                                                                                                                                                                                                                                                                                                                                                                                                                                                    | sements, property lines ll be visible.           |  |  |  |
| NOTE: No sign may exceed proposed and existing signage and locations. Roof signs sha                                 | e including types, dimensionally be manufactured such the S-7-00 Date | ons, lettering, all at no guy wires                  | butting streets, alleys, ear braces or supports shall be be beyond the beyond | sements, property lines.  Il be visible.  9-8-00 |  |  |  |