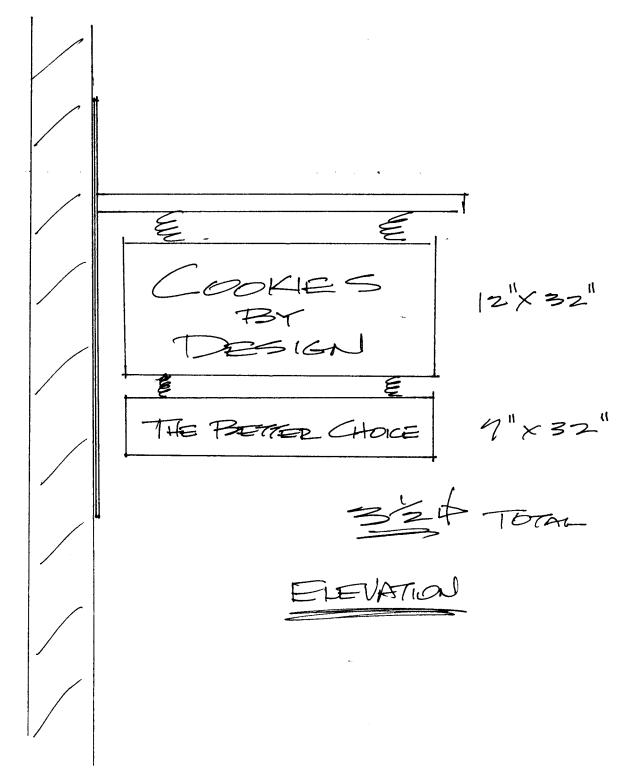

| BUSINESS NAME OOKUE<br>STREET ADDRESS 533<br>PROPERTY OWNER SHA<br>OWNER ADDRESS SA                                  | MAN                                                                   | LICENSI<br>ADDRES                                    | ENO. 2200100                                                                                                                                                                                                                                                                                                                                                                                                                                                                                                                                                                                                                                                                                                                                                                                                                                                                                                                                                                                                                                                                                                                                                                                                                                                                                                                                                                                                                                                                                                                                                                                                                                                                                                                                                                                                                                                                                                                                                                                                                                                                                                                   |                                                  |  |  |  |
|----------------------------------------------------------------------------------------------------------------------|-----------------------------------------------------------------------|------------------------------------------------------|--------------------------------------------------------------------------------------------------------------------------------------------------------------------------------------------------------------------------------------------------------------------------------------------------------------------------------------------------------------------------------------------------------------------------------------------------------------------------------------------------------------------------------------------------------------------------------------------------------------------------------------------------------------------------------------------------------------------------------------------------------------------------------------------------------------------------------------------------------------------------------------------------------------------------------------------------------------------------------------------------------------------------------------------------------------------------------------------------------------------------------------------------------------------------------------------------------------------------------------------------------------------------------------------------------------------------------------------------------------------------------------------------------------------------------------------------------------------------------------------------------------------------------------------------------------------------------------------------------------------------------------------------------------------------------------------------------------------------------------------------------------------------------------------------------------------------------------------------------------------------------------------------------------------------------------------------------------------------------------------------------------------------------------------------------------------------------------------------------------------------------|--------------------------------------------------|--|--|--|
| [ ] 1. FLUSH WALI                                                                                                    | L 2 Square Feet per                                                   | Linear Foot of B                                     | uilding Facade                                                                                                                                                                                                                                                                                                                                                                                                                                                                                                                                                                                                                                                                                                                                                                                                                                                                                                                                                                                                                                                                                                                                                                                                                                                                                                                                                                                                                                                                                                                                                                                                                                                                                                                                                                                                                                                                                                                                                                                                                                                                                                                 |                                                  |  |  |  |
| Face Change Only (2,3 & 4):                                                                                          |                                                                       |                                                      | - 6                                                                                                                                                                                                                                                                                                                                                                                                                                                                                                                                                                                                                                                                                                                                                                                                                                                                                                                                                                                                                                                                                                                                                                                                                                                                                                                                                                                                                                                                                                                                                                                                                                                                                                                                                                                                                                                                                                                                                                                                                                                                                                                            |                                                  |  |  |  |
| [ ] 2. ROOF                                                                                                          | 2 Square Feet per                                                     | 2 Square Feet per Linear Foot of Building Facade     |                                                                                                                                                                                                                                                                                                                                                                                                                                                                                                                                                                                                                                                                                                                                                                                                                                                                                                                                                                                                                                                                                                                                                                                                                                                                                                                                                                                                                                                                                                                                                                                                                                                                                                                                                                                                                                                                                                                                                                                                                                                                                                                                |                                                  |  |  |  |
| [ ] 3. FREE-STAND                                                                                                    | 2 Traffic Lanes - 0                                                   | 2 Traffic Lanes - 0.75 Square Feet x Street Frontage |                                                                                                                                                                                                                                                                                                                                                                                                                                                                                                                                                                                                                                                                                                                                                                                                                                                                                                                                                                                                                                                                                                                                                                                                                                                                                                                                                                                                                                                                                                                                                                                                                                                                                                                                                                                                                                                                                                                                                                                                                                                                                                                                |                                                  |  |  |  |
|                                                                                                                      | 4 or more Traffic Lanes - 1.5 Square Feet x Street Frontage           |                                                      |                                                                                                                                                                                                                                                                                                                                                                                                                                                                                                                                                                                                                                                                                                                                                                                                                                                                                                                                                                                                                                                                                                                                                                                                                                                                                                                                                                                                                                                                                                                                                                                                                                                                                                                                                                                                                                                                                                                                                                                                                                                                                                                                |                                                  |  |  |  |
| 4. PROJECTING                                                                                                        | 4. PROJECTING 0.5 Square Feet per each Linear Foot of Building Facade |                                                      |                                                                                                                                                                                                                                                                                                                                                                                                                                                                                                                                                                                                                                                                                                                                                                                                                                                                                                                                                                                                                                                                                                                                                                                                                                                                                                                                                                                                                                                                                                                                                                                                                                                                                                                                                                                                                                                                                                                                                                                                                                                                                                                                |                                                  |  |  |  |
| [ ] Existing Externally or Inter                                                                                     | mally Illuminated No Char                                             | ngo in Floatrical                                    | Samina                                                                                                                                                                                                                                                                                                                                                                                                                                                                                                                                                                                                                                                                                                                                                                                                                                                                                                                                                                                                                                                                                                                                                                                                                                                                                                                                                                                                                                                                                                                                                                                                                                                                                                                                                                                                                                                                                                                                                                                                                                                                                                                         | Non-Illuminated                                  |  |  |  |
|                                                                                                                      | Trany mummateu - No Char                                              | inge in Electrical                                   | Service 1                                                                                                                                                                                                                                                                                                                                                                                                                                                                                                                                                                                                                                                                                                                                                                                                                                                                                                                                                                                                                                                                                                                                                                                                                                                                                                                                                                                                                                                                                                                                                                                                                                                                                                                                                                                                                                                                                                                                                                                                                                                                                                                      | Non-mummateu                                     |  |  |  |
| (1 - 4) Street Frontage / 5 Linear Feet (2,3,4) Height to Top of Sign / Peet Clearance to Gr  Existing Signage/Type: |                                                                       | e to Grade 8                                         | Feet  FOR OFFICE                                                                                                                                                                                                                                                                                                                                                                                                                                                                                                                                                                                                                                                                                                                                                                                                                                                                                                                                                                                                                                                                                                                                                                                                                                                                                                                                                                                                                                                                                                                                                                                                                                                                                                                                                                                                                                                                                                                                                                                                                                                                                                               | E USE ONLY ●                                     |  |  |  |
|                                                                                                                      |                                                                       | Sq. Ft.                                              | Signage Allowed on Parcel:                                                                                                                                                                                                                                                                                                                                                                                                                                                                                                                                                                                                                                                                                                                                                                                                                                                                                                                                                                                                                                                                                                                                                                                                                                                                                                                                                                                                                                                                                                                                                                                                                                                                                                                                                                                                                                                                                                                                                                                                                                                                                                     |                                                  |  |  |  |
|                                                                                                                      |                                                                       |                                                      |                                                                                                                                                                                                                                                                                                                                                                                                                                                                                                                                                                                                                                                                                                                                                                                                                                                                                                                                                                                                                                                                                                                                                                                                                                                                                                                                                                                                                                                                                                                                                                                                                                                                                                                                                                                                                                                                                                                                                                                                                                                                                                                                | 4 - E                                            |  |  |  |
|                                                                                                                      |                                                                       | Sq. Ft.                                              | Building                                                                                                                                                                                                                                                                                                                                                                                                                                                                                                                                                                                                                                                                                                                                                                                                                                                                                                                                                                                                                                                                                                                                                                                                                                                                                                                                                                                                                                                                                                                                                                                                                                                                                                                                                                                                                                                                                                                                                                                                                                                                                                                       | 30 T Sq. Ft.                                     |  |  |  |
|                                                                                                                      |                                                                       | Sq. Ft.                                              | Free-Standing                                                                                                                                                                                                                                                                                                                                                                                                                                                                                                                                                                                                                                                                                                                                                                                                                                                                                                                                                                                                                                                                                                                                                                                                                                                                                                                                                                                                                                                                                                                                                                                                                                                                                                                                                                                                                                                                                                                                                                                                                                                                                                                  | 11.25 th Sq. Ft.                                 |  |  |  |
| Total Existing:                                                                                                      | -                                                                     | Sq. Ft.                                              | Total Allowed:                                                                                                                                                                                                                                                                                                                                                                                                                                                                                                                                                                                                                                                                                                                                                                                                                                                                                                                                                                                                                                                                                                                                                                                                                                                                                                                                                                                                                                                                                                                                                                                                                                                                                                                                                                                                                                                                                                                                                                                                                                                                                                                 | 30 \$ Sq. Ft.                                    |  |  |  |
|                                                                                                                      |                                                                       |                                                      |                                                                                                                                                                                                                                                                                                                                                                                                                                                                                                                                                                                                                                                                                                                                                                                                                                                                                                                                                                                                                                                                                                                                                                                                                                                                                                                                                                                                                                                                                                                                                                                                                                                                                                                                                                                                                                                                                                                                                                                                                                                                                                                                |                                                  |  |  |  |
| COMMENTE.                                                                                                            |                                                                       |                                                      |                                                                                                                                                                                                                                                                                                                                                                                                                                                                                                                                                                                                                                                                                                                                                                                                                                                                                                                                                                                                                                                                                                                                                                                                                                                                                                                                                                                                                                                                                                                                                                                                                                                                                                                                                                                                                                                                                                                                                                                                                                                                                                                                |                                                  |  |  |  |
| COMMENTS:                                                                                                            |                                                                       |                                                      |                                                                                                                                                                                                                                                                                                                                                                                                                                                                                                                                                                                                                                                                                                                                                                                                                                                                                                                                                                                                                                                                                                                                                                                                                                                                                                                                                                                                                                                                                                                                                                                                                                                                                                                                                                                                                                                                                                                                                                                                                                                                                                                                |                                                  |  |  |  |
| COMMENTS:                                                                                                            |                                                                       |                                                      |                                                                                                                                                                                                                                                                                                                                                                                                                                                                                                                                                                                                                                                                                                                                                                                                                                                                                                                                                                                                                                                                                                                                                                                                                                                                                                                                                                                                                                                                                                                                                                                                                                                                                                                                                                                                                                                                                                                                                                                                                                                                                                                                |                                                  |  |  |  |
| NOTE: No sign may exceed proposed and existing signage and locations. Roof signs sha                                 | e including types, dimension                                          | ons, lettering, al                                   | outting streets, alleys, ea                                                                                                                                                                                                                                                                                                                                                                                                                                                                                                                                                                                                                                                                                                                                                                                                                                                                                                                                                                                                                                                                                                                                                                                                                                                                                                                                                                                                                                                                                                                                                                                                                                                                                                                                                                                                                                                                                                                                                                                                                                                                                                    | sements, property lines                          |  |  |  |
| NOTE: No sign may exceed proposed and existing signage                                                               | e including types, dimension                                          | ons, lettering, al                                   | outting streets, alleys, ea                                                                                                                                                                                                                                                                                                                                                                                                                                                                                                                                                                                                                                                                                                                                                                                                                                                                                                                                                                                                                                                                                                                                                                                                                                                                                                                                                                                                                                                                                                                                                                                                                                                                                                                                                                                                                                                                                                                                                                                                                                                                                                    | sements, property lines                          |  |  |  |
| NOTE: No sign may exceed proposed and existing signage                                                               | e including types, dimension                                          | ons, lettering, all at no guy wires                  | outting streets, alleys, ea                                                                                                                                                                                                                                                                                                                                                                                                                                                                                                                                                                                                                                                                                                                                                                                                                                                                                                                                                                                                                                                                                                                                                                                                                                                                                                                                                                                                                                                                                                                                                                                                                                                                                                                                                                                                                                                                                                                                                                                                                                                                                                    | sements, property lines ll be visible.           |  |  |  |
| NOTE: No sign may exceed proposed and existing signage and locations. Roof signs sha                                 | e including types, dimensionally be manufactured such the S-7-00 Date | ons, lettering, all at no guy wires                  | butting streets, alleys, ear braces or supports shall be be beyond the beyond | sements, property lines.  Il be visible.  9-8-00 |  |  |  |