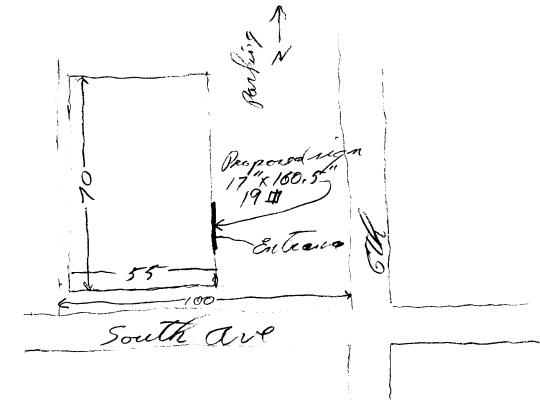

| BUSINESS NAME <u>Rescue Minon</u><br>STREET ADDRESS <u>570 South Crue</u><br>PROPERTY OWNER<br>OWNER ADDRESS |                                                                                                                      |                                                                                                                                                                                                                                                                                                                                | CONTRACTOR The Sign Hallow<br>LICENSE NO. 2700712-<br>ADDRESS 1048 In Superdent A-109<br>TELEPHONE NO. 241-6400 |                         |        |         |  |  |
|--------------------------------------------------------------------------------------------------------------|----------------------------------------------------------------------------------------------------------------------|--------------------------------------------------------------------------------------------------------------------------------------------------------------------------------------------------------------------------------------------------------------------------------------------------------------------------------|-----------------------------------------------------------------------------------------------------------------|-------------------------|--------|---------|--|--|
| [X] 1.                                                                                                       | FLUSH WALL                                                                                                           | 2 Square Feet per Linear Foot of Building Facade                                                                                                                                                                                                                                                                               |                                                                                                                 |                         |        |         |  |  |
| <i>Face Change (</i> [] 2. [] 3. [] 4. [] Existing E                                                         | ROOF<br>FREE-STANDING<br>PROJECTING                                                                                  | <ul> <li>2 Square Feet per Linear Foot of Building Facade</li> <li>2 Traffic Lanes - 0.75 Square Feet x Street Frontage</li> <li>4 or more Traffic Lanes - 1.5 Square Feet x Street Frontage</li> <li>0.5 Square Feet per each Linear Foot of Building Facade</li> <li>Iluminated - No Change in Electrical Service</li> </ul> |                                                                                                                 |                         |        |         |  |  |
| (1,2,4) Buil<br>(1 - 4) Stre                                                                                 | a of Proposed Sign <u>19</u><br>ding Facade <u>70</u> I<br>et Frontage <u>126</u> L<br>ght to Top of Sign <u>9.3</u> | Linear Feet<br>inear Feet                                                                                                                                                                                                                                                                                                      | Grade 9                                                                                                         | S, 67                   | nt ST  |         |  |  |
| Existing Signage/Type:                                                                                       |                                                                                                                      |                                                                                                                                                                                                                                                                                                                                |                                                                                                                 | ● FOR OFFICE USE ONLY ● |        |         |  |  |
|                                                                                                              |                                                                                                                      |                                                                                                                                                                                                                                                                                                                                | Sq. Ft.                                                                                                         | Signage Allowed on Pa   | arcel: | ·····   |  |  |
| :                                                                                                            |                                                                                                                      |                                                                                                                                                                                                                                                                                                                                | Sq. Ft.                                                                                                         | Building                | 140.   | Sq. Ft. |  |  |
|                                                                                                              |                                                                                                                      |                                                                                                                                                                                                                                                                                                                                | Sq. Ft.                                                                                                         | Free-Standing           | 84     | Sq. Ft. |  |  |
|                                                                                                              | al Existing:                                                                                                         | a                                                                                                                                                                                                                                                                                                                              | Sq. Ft.                                                                                                         | Total Allowed:          | 140    | Sa. Ft. |  |  |

**COMMENTS:** 

NOTE: No sign may exceed 300 square feet. A separate sign permit is required for each sign. Attach a sketch of proposed and existing signage including types, dimensions, lettering, abutting streets, alleys, easements, property lines, and locations. Roof signs shall be manufactured such that no guy wires, braces or supports shall be visible.  $\frac{1}{2} \frac{1}{2} \frac{1}{2$ 