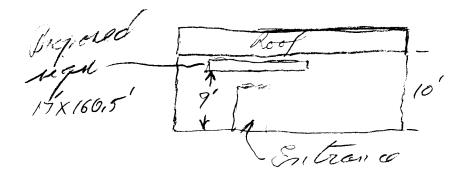

| BUSINESS NAME <u>Rescue Minon</u><br>STREET ADDRESS <u>570 South Crue</u><br>PROPERTY OWNER<br>OWNER ADDRESS |                                                                                                                      |                                                                                                                                                                                                                                                                                                                                | CONTRACTOR The Sign Hallow<br>LICENSE NO. 2700712-<br>ADDRESS 1048 In Superdent A-109<br>TELEPHONE NO. 241-6400 |                         |        |         |  |  |
|--------------------------------------------------------------------------------------------------------------|----------------------------------------------------------------------------------------------------------------------|--------------------------------------------------------------------------------------------------------------------------------------------------------------------------------------------------------------------------------------------------------------------------------------------------------------------------------|-----------------------------------------------------------------------------------------------------------------|-------------------------|--------|---------|--|--|
| [X] 1.                                                                                                       | FLUSH WALL                                                                                                           | 2 Square Feet per Linear Foot of Building Facade                                                                                                                                                                                                                                                                               |                                                                                                                 |                         |        |         |  |  |
| <i>Face Change (</i> [] 2. [] 3. [] 4. [] Existing E                                                         | ROOF<br>FREE-STANDING<br>PROJECTING                                                                                  | <ul> <li>2 Square Feet per Linear Foot of Building Facade</li> <li>2 Traffic Lanes - 0.75 Square Feet x Street Frontage</li> <li>4 or more Traffic Lanes - 1.5 Square Feet x Street Frontage</li> <li>0.5 Square Feet per each Linear Foot of Building Facade</li> <li>Iluminated - No Change in Electrical Service</li> </ul> |                                                                                                                 |                         |        |         |  |  |
| (1,2,4) Buil<br>(1 - 4) Stre                                                                                 | a of Proposed Sign <u>19</u><br>ding Facade <u>70</u> I<br>et Frontage <u>126</u> L<br>ght to Top of Sign <u>9.3</u> | Linear Feet<br>inear Feet                                                                                                                                                                                                                                                                                                      | Grade 9                                                                                                         | S, 67                   | nt ST  |         |  |  |
| Existing Signage/Type:                                                                                       |                                                                                                                      |                                                                                                                                                                                                                                                                                                                                |                                                                                                                 | ● FOR OFFICE USE ONLY ● |        |         |  |  |
|                                                                                                              |                                                                                                                      |                                                                                                                                                                                                                                                                                                                                | Sq. Ft.                                                                                                         | Signage Allowed on Pa   | arcel: | ·····   |  |  |
| :                                                                                                            |                                                                                                                      |                                                                                                                                                                                                                                                                                                                                | Sq. Ft.                                                                                                         | Building                | 140.   | Sq. Ft. |  |  |
|                                                                                                              |                                                                                                                      |                                                                                                                                                                                                                                                                                                                                | Sq. Ft.                                                                                                         | Free-Standing           | 84     | Sq. Ft. |  |  |
|                                                                                                              | al Existing:                                                                                                         | a                                                                                                                                                                                                                                                                                                                              | Sq. Ft.                                                                                                         | Total Allowed:          | 140    | Sa. Ft. |  |  |

**COMMENTS:** 

NOTE: No sign may exceed 300 square feet. A separate sign permit is required for each sign. Attach a sketch of proposed and existing signage including types, dimensions, lettering, abutting streets, alleys, easements, property lines, and locations. Roof signs shall be manufactured such that no guy wires, braces or supports shall be visible.  $\frac{1}{2} \frac{1}{2} \frac{1}{2$ 