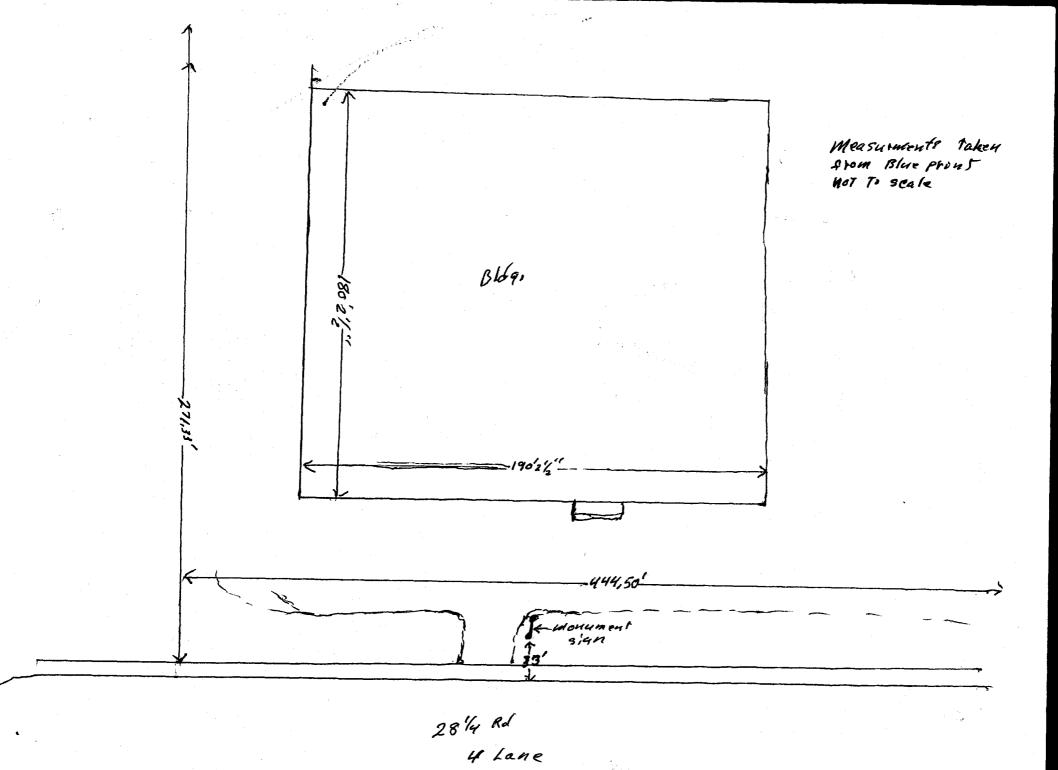

| BUSINESS NAME The Residence at Grand Mesa                                                                                                             |                                                         | CONTRACTOR Western Neon sign to |                                       |  |
|-------------------------------------------------------------------------------------------------------------------------------------------------------|---------------------------------------------------------|---------------------------------|---------------------------------------|--|
| STREET ADDRESS 565 2844 Kd                                                                                                                            |                                                         | ICENSE NO. 2200 33              |                                       |  |
| PROPERTY OWNER NHA GIAN                                                                                                                               |                                                         | •                               | 11 AVE Grand Jet                      |  |
| OWNER ADDRESS 499 Prince                                                                                                                              |                                                         | ELEPHONE NO. <u>523</u> 4       | 045                                   |  |
| Cotal Gaulos                                                                                                                                          | FL. 35134-3037                                          |                                 | · · · · · · · · · · · · · · · · · · · |  |
| [] 1. FLUSH WALL                                                                                                                                      | 2 Square Feet per Linear Fo                             | oot of Building Facade          |                                       |  |
| Face Change Only (2,3 & 4):                                                                                                                           |                                                         |                                 |                                       |  |
| [] 2. ROOF                                                                                                                                            | 2 Square Feet per Linear Fo                             | oot of Building Facade          |                                       |  |
| [x] 3. FREE-STANDING                                                                                                                                  | 2 Traffic Lanes - 0.75 Square Feet x Street Frontage    |                                 |                                       |  |
|                                                                                                                                                       | 4 or more Traffic Lanes - 1                             | .5 Square Feet x Street Front   | tage                                  |  |
| [] 4. PROJECTING                                                                                                                                      | 0.5 Square Feet per each Linear Foot of Building Facade |                                 |                                       |  |
| <ul> <li>(1 - 4) Area of Proposed Sign <u>2.4</u></li> <li>(1,2,4) Building Facade <u>190</u></li> <li>(1 - 4) Street Frontage <u>4000</u></li> </ul> | Linear Feet                                             |                                 |                                       |  |
| ······································                                                                                                                | Feet Clearance to Grade                                 | — Feet                          |                                       |  |
| Existing Signage/Type:                                                                                                                                |                                                         |                                 | FFICE USE ONLY •                      |  |
| Поне                                                                                                                                                  | Sq. Ft                                                  | . Signage Allowed or            | Signage Allowed on Parcel: 28 14      |  |
|                                                                                                                                                       | Sq. Ft                                                  | . Building                      | <b>380</b> Sq. Ft.                    |  |
|                                                                                                                                                       | Sq. Ft                                                  | . Free-Standing                 | lelele Sq. Ft.                        |  |
| Total Existing:                                                                                                                                       | Sq. Ft                                                  | . Total Allowed:                | leicle Sg. Ft.                        |  |
| <u> </u>                                                                                                                                              |                                                         |                                 |                                       |  |

COMMENTS:\_

**NOTE:** No sign may exceed 300 square feet. A separate sign permit is required for each sign. Attach a sketch of proposed and existing signage including types, dimensions, lettering, abutting streets, alleys, easements, property lines, and locations. Roof signs shall be manufactured such that no guy wires, braces or supports shall be visible.