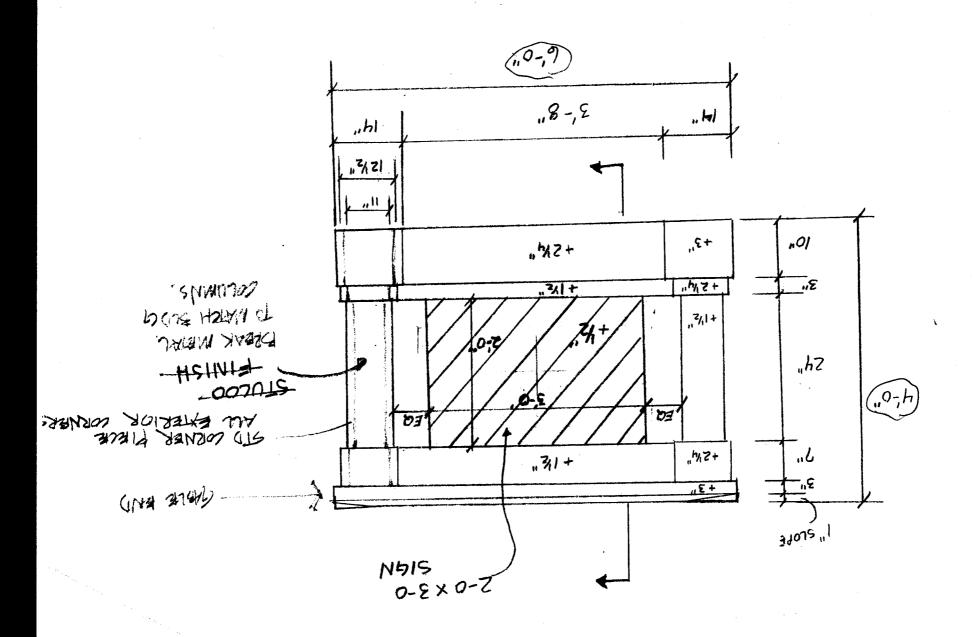

| BUSINESS NAME The Residence at Grand Mesa                                                                                                             |                                                         | CONTRACTOR Western Neon sign to |                                       |  |
|-------------------------------------------------------------------------------------------------------------------------------------------------------|---------------------------------------------------------|---------------------------------|---------------------------------------|--|
| STREET ADDRESS 565 2844 Kd                                                                                                                            |                                                         | ICENSE NO. 2200 33              |                                       |  |
| PROPERTY OWNER NHA GIAN                                                                                                                               |                                                         | •                               | 11 AVE Grand Jet                      |  |
| OWNER ADDRESS 499 Prince                                                                                                                              |                                                         | ELEPHONE NO. <u>523</u> 4       | 045                                   |  |
| Cotal Gaulos                                                                                                                                          | FL. 35134-3037                                          |                                 | · · · · · · · · · · · · · · · · · · · |  |
| [] 1. FLUSH WALL                                                                                                                                      | 2 Square Feet per Linear Fo                             | oot of Building Facade          |                                       |  |
| Face Change Only (2,3 & 4):                                                                                                                           |                                                         |                                 |                                       |  |
| [] 2. ROOF                                                                                                                                            | 2 Square Feet per Linear Fo                             | oot of Building Facade          |                                       |  |
| [x] 3. FREE-STANDING                                                                                                                                  | 2 Traffic Lanes - 0.75 Square Feet x Street Frontage    |                                 |                                       |  |
|                                                                                                                                                       | 4 or more Traffic Lanes - 1                             | .5 Square Feet x Street Front   | tage                                  |  |
| [] 4. PROJECTING                                                                                                                                      | 0.5 Square Feet per each Linear Foot of Building Facade |                                 |                                       |  |
| <ul> <li>(1 - 4) Area of Proposed Sign <u>2.4</u></li> <li>(1,2,4) Building Facade <u>190</u></li> <li>(1 - 4) Street Frontage <u>4000</u></li> </ul> | Linear Feet                                             |                                 |                                       |  |
| ······································                                                                                                                | Feet Clearance to Grade                                 | — Feet                          |                                       |  |
| Existing Signage/Type:                                                                                                                                |                                                         |                                 | FFICE USE ONLY •                      |  |
| Поне                                                                                                                                                  | Sq. Ft                                                  | . Signage Allowed or            | Signage Allowed on Parcel: 28 14      |  |
|                                                                                                                                                       | Sq. Ft                                                  | . Building                      | <b>380</b> Sq. Ft.                    |  |
|                                                                                                                                                       | Sq. Ft                                                  | . Free-Standing                 | lelele Sq. Ft.                        |  |
| Total Existing:                                                                                                                                       | Sq. Ft                                                  | . Total Allowed:                | leicle Sg. Ft.                        |  |
| <u> </u>                                                                                                                                              |                                                         |                                 |                                       |  |

COMMENTS:\_

**NOTE:** No sign may exceed 300 square feet. A separate sign permit is required for each sign. Attach a sketch of proposed and existing signage including types, dimensions, lettering, abutting streets, alleys, easements, property lines, and locations. Roof signs shall be manufactured such that no guy wires, braces or supports shall be visible.