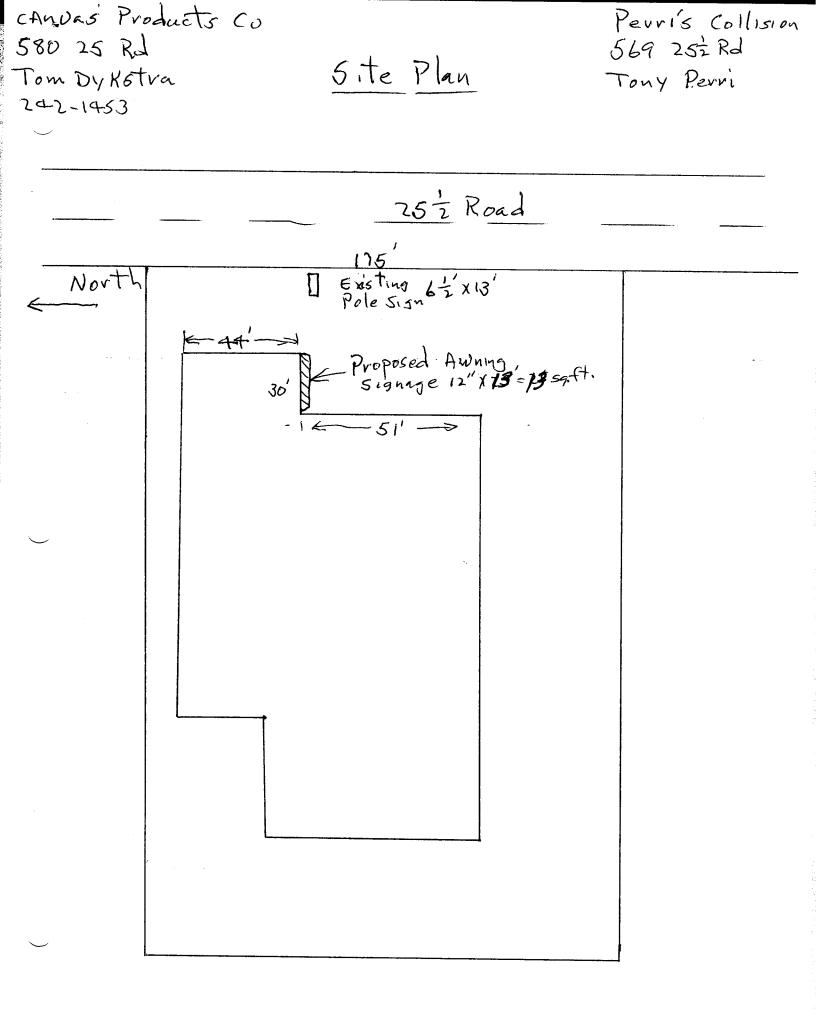

| OLOFACO A                                                                                   | SIGN CLEARANCE                                                                                                                                                                                    | Clearance No. $74/234$<br>Date Submitted $4-4-2000$                                                                                                                                                                                           |
|---------------------------------------------------------------------------------------------|---------------------------------------------------------------------------------------------------------------------------------------------------------------------------------------------------|-----------------------------------------------------------------------------------------------------------------------------------------------------------------------------------------------------------------------------------------------|
|                                                                                             | 250 North 5th Street                                                                                                                                                                              | FEE\$ 25.00                                                                                                                                                                                                                                   |
|                                                                                             | Grand Junction, CO 81501                                                                                                                                                                          | Tax Schedule 2945-102-38-004                                                                                                                                                                                                                  |
|                                                                                             | (970) 244-1430                                                                                                                                                                                    | Zone <u>C2</u>                                                                                                                                                                                                                                |
| PROPERTY OV                                                                                 | RESS 569 25 ± Rd<br>WNER Tony Perri                                                                                                                                                               | contractor <u>CANUAS</u> Products Co<br>LICENSENO. <u>2200155</u><br>ADDRESS <u>580 25</u> Rd                                                                                                                                                 |
| JWNER ADDF                                                                                  | RESS <u>SAMe</u>                                                                                                                                                                                  | TELEPHONE NO. 24-2-1453                                                                                                                                                                                                                       |
| [ ] 2. ROO<br>[ ] 3. FRE                                                                    | F2 Square Feet per LiE-STANDING2 Traffic Lanes - 0.74 or more Traffic LaJECTING0.5 Square Feet per                                                                                                | inear Foot of Building Facade<br>inear Foot of Building Facade<br>75 Square Feet x Street Frontage<br>anes - 1.5 Square Feet x Street Frontage<br>each Linear Foot of Building Facade<br>uirements; Not > 300 Square Feet or < 15 Square Feet |
| []Exter                                                                                     | nally Illuminated [🎗 Inter                                                                                                                                                                        | nally Illuminated [] Non-Illuminated                                                                                                                                                                                                          |
|                                                                                             | -13                                                                                                                                                                                               |                                                                                                                                                                                                                                               |
| (1,2,4) Build<br>(1 - 4) Stree<br>(2 - 5) Heigh                                             | of Proposed Sign Square Feet<br>ing Facade <b>95</b> Linear Feet<br>t Frontage <b>175</b> Linear Feet<br>int to Top of Sign Feet Clearance to<br>nce from all Existing Off-Premise Signs within 6 |                                                                                                                                                                                                                                               |
| 1,2,4) Build<br>1 - 4) Stree<br>2 - 5) Heigh                                                | ing Facade $95$ Linear Feet<br>t Frontage $175$ Linear Feet<br>to Top of Sign Feet Clearance to<br>nce from all Existing Off-Premise Signs within 6                                               |                                                                                                                                                                                                                                               |
| (1,2,4)   Build     (1 - 4)   Stree     (2 - 5)   Height     (5)   Dista     Existing Signa | ing Facade <u>95</u> Linear Feet<br>t Frontage <u>175</u> Linear Feet<br>ht to Top of Sign <u> </u>                                                                                               | 500 Feet Feet                                                                                                                                                                                                                                 |
| 1,2,4) Build   (1 - 4) Stree   (2 - 5) Height   (5) Dista                                   | ing Facade <u>95</u> Linear Feet<br>t Frontage <u>175</u> Linear Feet<br>ht to Top of Sign <u> </u>                                                                                               | 500 Feet   Feet     • FOR OFFICE USE ONLY •     Signage Allowed on Parcel:                                                                                                                                                                    |
| (1,2,4) Build<br>(1 - 4) Stree<br>(2 - 5) Heigh<br>(5) Dista<br>Existing Signa              | ing Facade <u>95</u> Linear Feet<br>t Frontage <u>175</u> Linear Feet<br>ht to Top of Sign <u> </u>                                                                                               | 500 Feet   Feet     • FOR OFFICE USE ONLY •     Signage Allowed on Parcel:                                                                                                                                                                    |

**COMMENTS:** 

**NOTE:** No sign may exceed 300 square feet. A separate sign clearance is required for each sign. Attach a sketch of proposed and existing signage including types, dimensions, lettering, abutting streets, alleys, easements, property lines, and locations. A SEPARATE PERMIT FROM THE BUILDING DEPARTMENT IS REQUIRED.