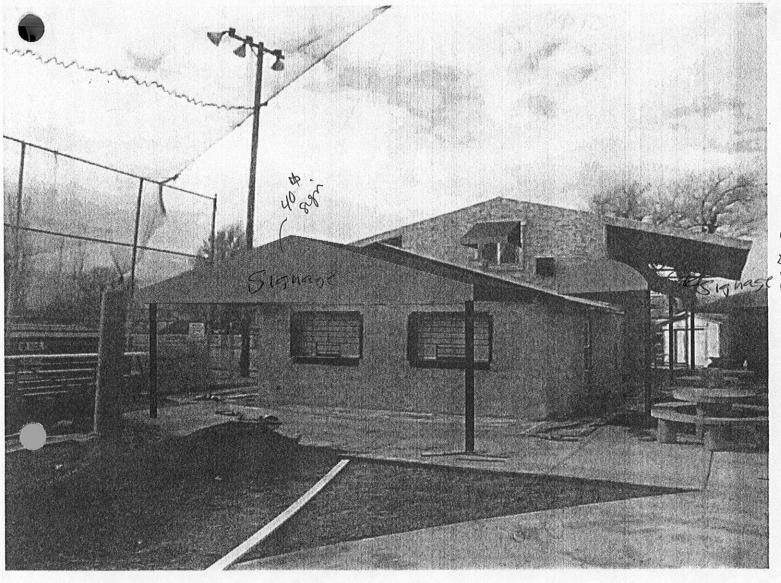

|                                                | Grand Junction, C<br>(970) 244-1430                                                                            | O 81501                                                 | Tax Scheo                                                                           | lule 2943-074.<br>2                                                                                      | -00 -998      |         |
|------------------------------------------------|----------------------------------------------------------------------------------------------------------------|---------------------------------------------------------|-------------------------------------------------------------------------------------|----------------------------------------------------------------------------------------------------------|---------------|---------|
|                                                |                                                                                                                |                                                         |                                                                                     |                                                                                                          |               | 3       |
| STREET<br>PROPER                               | SS NAME Grand Me<br>ADDRESS 578 28<br>TY OWNER GAME A.<br>ADDRESS 54me A.                                      | of Kd<br>s Above                                        | LICENSI<br>ADDRES                                                                   | ACTOR CAUJAS F<br>ENO. 2200155<br>SS 580 25 1<br>ONE NO. 242-145                                         | Road          | Co      |
| OWNER                                          | ADDRESS VALUE III                                                                                              | 7 14 600 1                                              | TELEFI                                                                              | ONE NO CT Z-1 B                                                                                          |               |         |
| [ ] 2.<br>[ ] 3.                               | FREE-STANDING PROJECTING OFF-PREMISE                                                                           | 0.5 Square Feet per e<br>See #3 Spacing Requi           | near Foot of B<br>5 Square Feet<br>nes - 1.5 Squa<br>ach Linear Fo<br>irements; Not | uilding Facade x Street Frontage re Feet x Street Frontage out of Building Facade > 300 Square Feet or < | •             |         |
|                                                | Externally Illuminated 4                                                                                       |                                                         | ally Illumina                                                                       | ted                                                                                                      | [X] Non-Illum | inated  |
| 1 - 5)<br>(1,2,4)<br>(1 - 4)<br>(2 - 5)<br>(5) | Area of Proposed Sign  Building Facade  Street Frontage  Height to Top of Sign  Distance from all Existing Off | Square Feet Linear Feet  Linear Feet  Feet Clearance to |                                                                                     | Feet<br>Feet FLM A                                                                                       | 1 LOWAR       | اک، د   |
| Existing                                       | g Signage/Type:                                                                                                |                                                         |                                                                                     | • FOR OFFIC                                                                                              |               |         |
| 1 (%)                                          | Polesigns                                                                                                      | 3Z <b>=</b>                                             | Sq. Ft.                                                                             | Signage Allowed on Pa                                                                                    | rcel:         |         |
|                                                |                                                                                                                |                                                         | Sq. Ft.                                                                             | Building                                                                                                 | 40            | Sq. Ft. |
|                                                |                                                                                                                |                                                         | Sq. Ft.                                                                             | Free-Standing                                                                                            | 32            | Sq. Ft. |
|                                                | Total Existing:                                                                                                |                                                         | Sq. Ft.                                                                             | Total Allowed:                                                                                           | 40            | Sa. Ft. |
| COMM                                           | ENTS:                                                                                                          |                                                         |                                                                                     |                                                                                                          |               |         |
| proposed                                       | No sign may exceed 300 so<br>d and existing signage includ<br>tions. A SEPARATE PER                            | ing types, dimensions,                                  | lettering, ab                                                                       | outting streets, alleys, ea                                                                              | sements, prop |         |

Site Plan

Grand Mesh Little League 578 28 & RJ Dave Mantlo 245-2218

| Purchase Order #                                            | Date 3-8-00                |
|-------------------------------------------------------------|----------------------------|
| Name Grand Mesa Little League                               | Phone                      |
| Address                                                     | Quote                      |
| Promised By                                                 |                            |
| Instructions: Coastline Plus - CP2726 8" Valance - Straight |                            |
| (2 en)                                                      |                            |
|                                                             | 76"                        |
|                                                             |                            |
|                                                             |                            |
|                                                             |                            |
| 24"                                                         | 241-3"                     |
|                                                             | 241"<br>12 M @ 24 /4"      |
| 48"                                                         | 12 M @ 271                 |
| Bottom Baas - 1" XZ"                                        | LADRIC -                   |
| All others -1" X1"                                          | 2w/242/ 581 16,3           |
| 3 poles per awning - 11/2" x 1/2" p                         | ainted black 24/49/ 36 2.8 |
| 3 poles per award                                           | 38.2                       |
|                                                             |                            |
|                                                             |                            |
|                                                             |                            |
| Operator Time                                               |                            |
| Notified Mate                                               | erial                      |