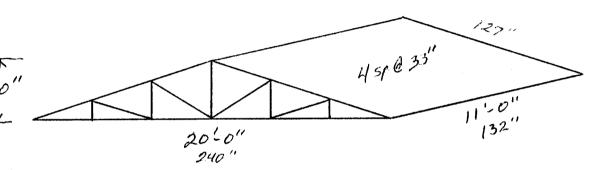

Site Plan

Grand Mesh Little League 578 28 & RJ Dave Mantlo 245-2218

| Purchase Order #                                            | Date 3-8-00                |
|-------------------------------------------------------------|----------------------------|
| Name Grand Mesa Little League                               | Phone                      |
| Address                                                     | Quote                      |
| Promised By                                                 |                            |
| Instructions: Coastline Plus - CP2726 8" Valance - Straight |                            |
| (2 en)                                                      |                            |
|                                                             | 76"                        |
|                                                             |                            |
|                                                             |                            |
|                                                             |                            |
| 24"                                                         | 241-3"                     |
|                                                             | 241"<br>12 M @ 24 /4"      |
| 48"                                                         | 12 M @ 271                 |
| Bottom Baas - 1" XZ"                                        | LADRIC -                   |
| All others -1" X1"                                          | 2w/242/ 581 16,3           |
| 3 poles per awning - 11/2" x 1/2" p                         | ainted black 24/49/ 36 2.8 |
| 3 poles per award                                           | 38.2                       |
|                                                             |                            |
|                                                             |                            |
|                                                             |                            |
| Operator Time                                               |                            |
| Notified Mate                                               | erial                      |

Total\_

Tax \_\_\_

| _              | Purchase Order #                      | Date $3-8-00$                          |
|----------------|---------------------------------------|----------------------------------------|
|                | Name Grand Mesa Little League         | Phone                                  |
| ÷              | Address                               | Quote                                  |
|                | Promised By Coast line Plas - CP 2726 |                                        |
| Lutout-        | Instructions: 6" Valonce - Straight   |                                        |
| •              |                                       | 12 1 1 1 1 1 1 1 1 1 1 1 1 1 1 1 1 1 1 |
| @ 24"<br>@ 12" |                                       |                                        |
| @ 12"          |                                       |                                        |
|                |                                       | -2"                                    |
|                | 1024" 1005                            | H/"                                    |
|                |                                       |                                        |