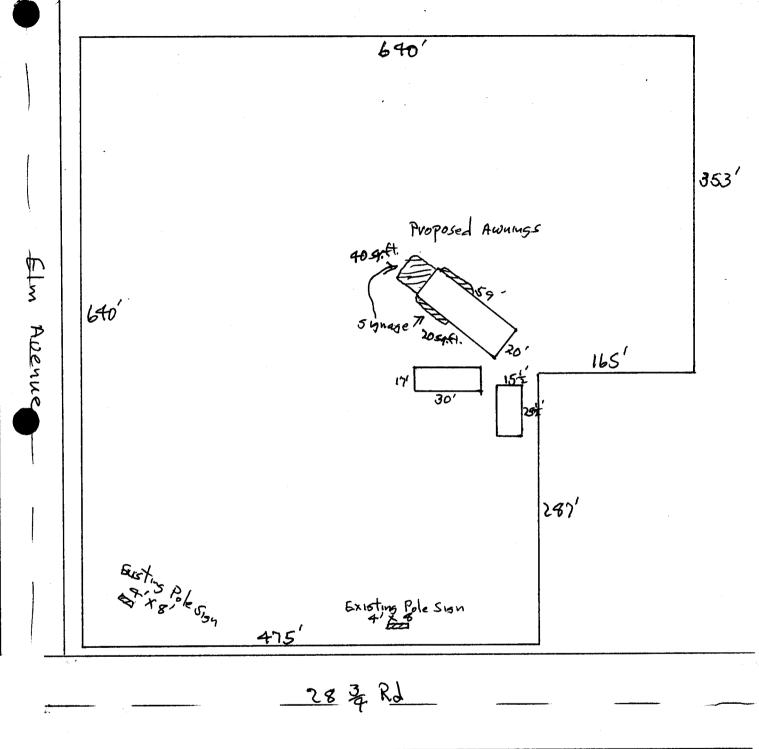

|                                                | Grand Junction, C<br>(970) 244-1430                                                                            | O 81501                                                 | Tax Scheo                                                                           | lule 2943-074.<br>2                                                                                      | -00 -998      |         |
|------------------------------------------------|----------------------------------------------------------------------------------------------------------------|---------------------------------------------------------|-------------------------------------------------------------------------------------|----------------------------------------------------------------------------------------------------------|---------------|---------|
|                                                |                                                                                                                |                                                         |                                                                                     |                                                                                                          |               | 3       |
| STREET<br>PROPER                               | SS NAME Grand Me<br>ADDRESS 578 28<br>TY OWNER GAME A.<br>ADDRESS 54me A.                                      | of Kd<br>s Above                                        | LICENSI<br>ADDRES                                                                   | ACTOR CAUJAS F<br>ENO. 2200155<br>SS 580 25 1<br>ONE NO. 242-145                                         | Road          | Co      |
| OWNER                                          | ADDRESS VALUE III                                                                                              | 7 14 600 1                                              | TELEFI                                                                              | ONE NO CT Z-1 B                                                                                          |               |         |
| [ ] 2.<br>[ ] 3.                               | FREE-STANDING PROJECTING OFF-PREMISE                                                                           | 0.5 Square Feet per e<br>See #3 Spacing Requi           | near Foot of B<br>5 Square Feet<br>nes - 1.5 Squa<br>ach Linear Fo<br>irements; Not | uilding Facade x Street Frontage re Feet x Street Frontage out of Building Facade > 300 Square Feet or < | •             |         |
|                                                | Externally Illuminated 4                                                                                       |                                                         | ally Illumina                                                                       | ted                                                                                                      | [X] Non-Illum | inated  |
| 1 - 5)<br>(1,2,4)<br>(1 - 4)<br>(2 - 5)<br>(5) | Area of Proposed Sign  Building Facade  Street Frontage  Height to Top of Sign  Distance from all Existing Off | Square Feet Linear Feet  Linear Feet  Feet Clearance to |                                                                                     | Feet<br>Feet FLM A                                                                                       | 1 LOWAR       | اک، د   |
| Existing                                       | g Signage/Type:                                                                                                |                                                         |                                                                                     | • FOR OFFIC                                                                                              |               |         |
| 1 (%)                                          | Polesigns                                                                                                      | 3Z <b>=</b>                                             | Sq. Ft.                                                                             | Signage Allowed on Pa                                                                                    | rcel:         |         |
|                                                |                                                                                                                |                                                         | Sq. Ft.                                                                             | Building                                                                                                 | 40            | Sq. Ft. |
|                                                |                                                                                                                |                                                         | Sq. Ft.                                                                             | Free-Standing                                                                                            | 32            | Sq. Ft. |
|                                                | Total Existing:                                                                                                |                                                         | Sq. Ft.                                                                             | Total Allowed:                                                                                           | 40            | Sa. Ft. |
| COMM                                           | ENTS:                                                                                                          |                                                         |                                                                                     |                                                                                                          |               |         |
| proposed                                       | No sign may exceed 300 so<br>d and existing signage includ<br>tions. A SEPARATE PER                            | ing types, dimensions,                                  | lettering, ab                                                                       | outting streets, alleys, ea                                                                              | sements, prop |         |

Site Plan

Grand Mesh Little League 578 28 & RJ Dave Mantlo 245-2218

| Purchase Order #                                            | Date 3-8-00                |
|-------------------------------------------------------------|----------------------------|
| Name Grand Mesa Little League                               | Phone                      |
| Address                                                     | Quote                      |
| Promised By                                                 |                            |
| Instructions: Coastline Plus - CP2726 8" Valance - Straight |                            |
| (2 en)                                                      |                            |
|                                                             | 76"                        |
|                                                             |                            |
|                                                             |                            |
|                                                             |                            |
| 24"                                                         | 241-3"                     |
|                                                             | 241"<br>12 M @ 24 /4"      |
| 48"                                                         | 12 M @ 271                 |
| Bottom Baas - 1" XZ"                                        | LADRIC -                   |
| All others -1" X1"                                          | 2w/242/ 581 16,3           |
| 3 poles per awning - 11/2" x 1/2" p                         | ainted black 24/49/ 36 2.8 |
| 3 poles per award                                           | 38.2                       |
|                                                             |                            |
|                                                             |                            |
|                                                             |                            |
| Operator Time                                               |                            |
| Notified Mate                                               | erial                      |