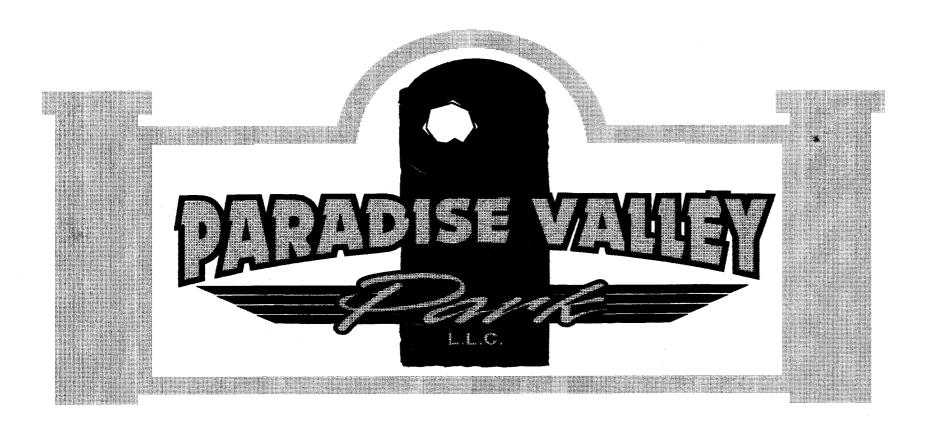

(Pink: Code Enforcement)

| BUSINESS NAME ARADISE STREET ADDRESS 585 2 PROPERTY OWNER 12514 7 OWNER ADDRESS 585 25                                                                                                                                                                   | BURGORD ADDI                                                   | NSE NO. 2200 758                   |  |
|----------------------------------------------------------------------------------------------------------------------------------------------------------------------------------------------------------------------------------------------------------|----------------------------------------------------------------|------------------------------------|--|
| [ ] 1. FLUSH WALL                                                                                                                                                                                                                                        | 2 Square Feet per Linear Feet of                               | f Duilding Foods                   |  |
| [ ] 1. FLUSH WALL  Face Change Only (2,3 & 4):                                                                                                                                                                                                           | 2 Square Feet per Linear Foot of                               | i building racade                  |  |
| [ ] 2. ROOF                                                                                                                                                                                                                                              | 2 Square Feet per Linear Foot of Building Facade               |                                    |  |
| 3. FREE-STANDING                                                                                                                                                                                                                                         | 2 Traffic Lanes - 0.75 Square Feet x Street Frontage           |                                    |  |
|                                                                                                                                                                                                                                                          | 4 or more Traffic Lanes - 1.5 Square Feet x Street Frontage    |                                    |  |
| [ ] 4. PROJECTING                                                                                                                                                                                                                                        | 0.5 Square Feet per each Linear Foot of Building Facade        |                                    |  |
| [ ] Existing Externally or Internally Illuminated - No Change in Electrical Service [/] Non-Illuminated                                                                                                                                                  |                                                                |                                    |  |
| (1 - 4) Street Frontage Li (2,4) Height to Top of Sign  Existing Signage/Type:                                                                                                                                                                           | inear Feet — NONL LXI inear Feet 960L' Feet Clearance to Grade | Feet  ● FOR OFFICE USE ONLY ●      |  |
| NONT                                                                                                                                                                                                                                                     | Sq. Ft.                                                        | Signage Allowed on Parcel: 25/2 RQ |  |
| 100.00                                                                                                                                                                                                                                                   | Sq. Ft.                                                        | Building Sq. Ft.                   |  |
|                                                                                                                                                                                                                                                          | Sq. Ft.                                                        | Free-Standing 300 720 Sq. Ft.      |  |
| Total Existing:                                                                                                                                                                                                                                          | Sq. Ft.                                                        | Total Allowed: 720中 Sq. Ft.        |  |
| NOTE: No sign may exceed 300 square feet. A separate sign permit is required for each sign. Attach a sketch of proposed and existing signage including types, dimensions, lettering, abutting streets, alleys, easements, property lines, and locations. |                                                                |                                    |  |
| Applicant's Signature Date Community Development Approval Date                                                                                                                                                                                           |                                                                |                                    |  |
|                                                                                                                                                                                                                                                          |                                                                |                                    |  |

(Canary: Applicant)

PARADISE VALLEY PD. proposer SIGN English Starts 600,-

1