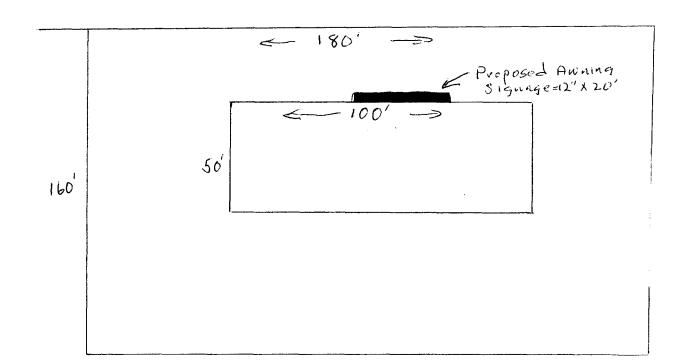

| Grand Junction, CO 8                                                                                                                                                                                 | 81501                                    | Tax Sche                                                                            | dule 2945-102-                                                                                                  | 14-050         |         |
|------------------------------------------------------------------------------------------------------------------------------------------------------------------------------------------------------|------------------------------------------|-------------------------------------------------------------------------------------|-----------------------------------------------------------------------------------------------------------------|----------------|---------|
| (970) 244-1430                                                                                                                                                                                       |                                          | Zone                                                                                | C-2                                                                                                             |                |         |
| BUSINESS NAME                                                                                                                                                                                        |                                          | Licens<br>Addre                                                                     | ACTOR (Anwesseno. 2200185<br>ESS 580 25<br>HONE NO. 242-19                                                      | Road           |         |
| [ ] 2. ROOF 2<br>[ ] 3. FREE-STANDING 2<br>[ ] 4. PROJECTING 0<br>[ ] 5. OFF-PREMISE S                                                                                                               | .5 Square Feet per<br>ee #3 Spacing Requ | near Foot of I<br>75 Square Fee<br>anes - 1.5 Squ<br>each Linear F<br>airements; No | Building Facade t x Street Frontage are Feet x Street Frontage foot of Building Facade t > 300 Square Feet or < | -              |         |
| [ ] Externally Illuminated                                                                                                                                                                           | [ ] Inter                                | nally Illumina                                                                      | ated                                                                                                            | [X] Non-Illum  | inated  |
| (1 - 5) Area of Proposed Sign 20 (1,2,4) Building Facade 100 Linear (1 - 4) Street Frontage 150 Linear (2 - 5) Height to Top of Sign (5) Distance from all Existing Off-Pres  Existing Signage/Type: | er Feet<br>r Feet<br>Feet Clearance to   |                                                                                     | Feet Feet                                                                                                       | CE USE ONLY    |         |
| Laisting Signage/Type.                                                                                                                                                                               |                                          | Sq. Ft.                                                                             | Signage Allowed on P                                                                                            |                |         |
|                                                                                                                                                                                                      |                                          | Sq. Ft.                                                                             | Building                                                                                                        | 200            | Sq. Ft. |
|                                                                                                                                                                                                      |                                          | Sq. Ft.                                                                             | Free-Standing                                                                                                   | 135            | Sq. Ft. |
| Total Existing:                                                                                                                                                                                      | 0                                        | Sq. Ft.                                                                             | Total Allowed:                                                                                                  | 200            | Sa. Ft. |
| COMMENTS:                                                                                                                                                                                            |                                          |                                                                                     |                                                                                                                 |                |         |
| NOTE: No sign may exceed 300 square proposed and existing signage including t and locations. A SEPARATE PERMIT                                                                                       | types, dimensions                        | , lettering, a                                                                      | butting streets, alleys, e                                                                                      | asements, prop |         |
| Applicant's Signature                                                                                                                                                                                | 01-24-00<br>Date                         | Community                                                                           | Development Approva                                                                                             |                | 25-00   |

(Canary: Applicant)

(Pink: Building Dept)

(Goldenrod: Code Enforcement)

canuas Products co 580 25 Road 242-1453 Tom Dykstva

Site Plan

Cummings, Inc.
592 North Commercial
241-5142 Drive
Del Cummings

North ----