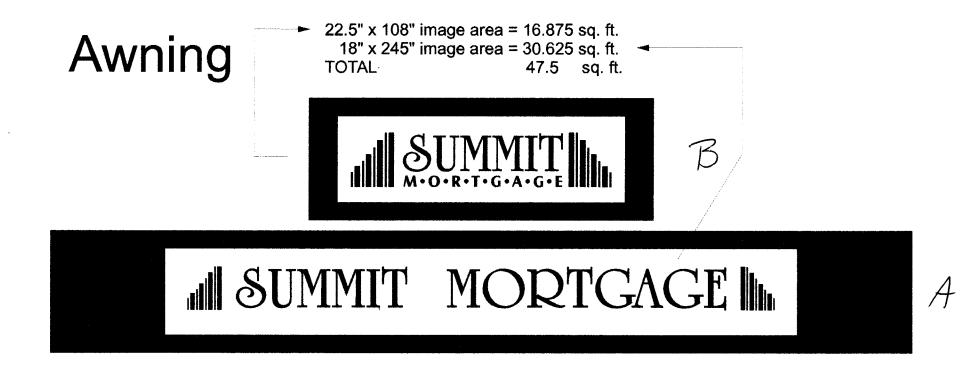

Area of Proposed Sign 16.875 Square Feet Building Facade 30' Linear Feet (1 - 4)

- (1,2,4)
- Street Frontage <u>52.77</u> Linear Feet (1 - 4)

Height to Top of Sign \_\_\_\_\_ (2,4) Feet Clearance to Grade

| Existing Signage/Type: |                |          |
|------------------------|----------------|----------|
| A                      | 30.625 Sq. Ft. | Signage  |
|                        | Sq. Ft.        | Building |
|                        | Sq. Ft.        | Free-Sta |
| Total Existing:        | 30.625 Sq. Ft. | Tota     |
|                        |                |          |