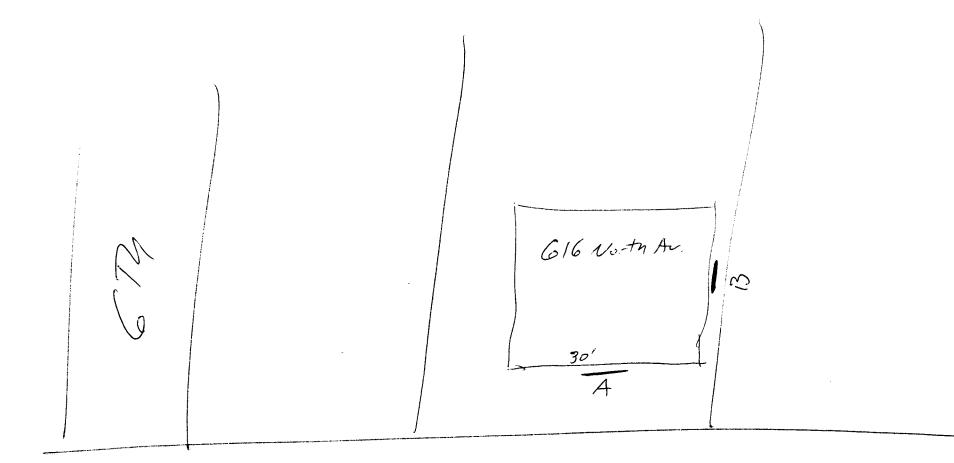

| BUSINESS NA<br>STREET ADD<br>PROPERTY O<br>OWNER ADD | RESS 616 No<br>WNER Terry   | MortyageCONTRACTORThe Sign Source, DreThe AreLICENSE NO.2201095BoggsADDRESS737 N. 12ThSorte AreTELEPHONE NO.257-1000 |  |  |
|------------------------------------------------------|-----------------------------|----------------------------------------------------------------------------------------------------------------------|--|--|
| JX1.<br>Face Change (                                | FLUSH WALL                  | 2 Square Feet per Linear Foot of Building Facade                                                                     |  |  |
| [] 2.                                                | ROOF                        | 2 Square Feet per Linear Foot of Building Facade                                                                     |  |  |
| [] 3.                                                | FREE-STANDING               | 2 Traffic Lanes - 0.75 Square Feet x Street Frontage                                                                 |  |  |
|                                                      |                             | 4 or more Traffic Lanes - 1.5 Square Feet x Street Frontage                                                          |  |  |
| []4.                                                 | PROJECTING                  | 0.5 Square Feet per each Linear Foot of Building Facade                                                              |  |  |
| [ ] Existing Ex                                      | xternally or Internally Ill | uminated - No Change in Electrical Service [] Non-Illuminated                                                        |  |  |

Area of Proposed Sign 16.875 Square Feet Building Facade 30' Linear Feet (1 - 4)

- (1,2,4)
- Street Frontage <u>52.77</u> Linear Feet (1 - 4)

Height to Top of Sign \_\_\_\_\_ (2,4) Feet Clearance to Grade