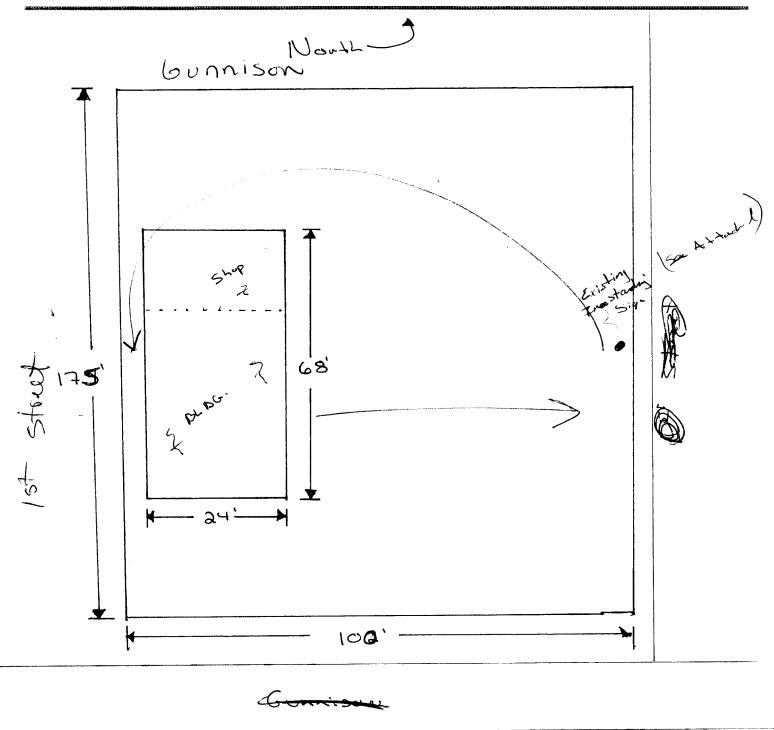

Area of Proposed Sign 36 Square Feet (1 - 4)

Building Facade 60 Linear Feet (1,2,4)

Street Frontage 174 Linear Feet (1 - 4)

Height to Top of Sign 2 C Feet Clearance to Grade 1 6 Feet (2,3,4)

| Existing Signage/Type:                                                                                          |    |         | ● FOR OFFICE USE ONLY ●    |            |  |  |
|-----------------------------------------------------------------------------------------------------------------|----|---------|----------------------------|------------|--|--|
| Refare 36 Sq. Ft.                                                                                               |    |         | Signage Allowed on Parcel: |            |  |  |
| see below                                                                                                       |    | Sq. Ft. | Building                   | 120 Sq. Ft |  |  |
| ny an an ann an an an Ann a |    | Sq. Ft. | Free-Standing              | 20 Sq. Ft  |  |  |
| Total Existing:                                                                                                 | 36 | Sq. Ft. | Total Allowed:             | all sa. Fi |  |  |

NOTE: No sign may exceed 300 square feet. A separate sign permit is required for each sign. Attach a sketch of proposed and existing signage including types, dimensions, lettering, abutting streets, alleys, easements, property lines, and locations. Roof signs shall be manufactured such that no guy wires, braces or supports shall be visible.