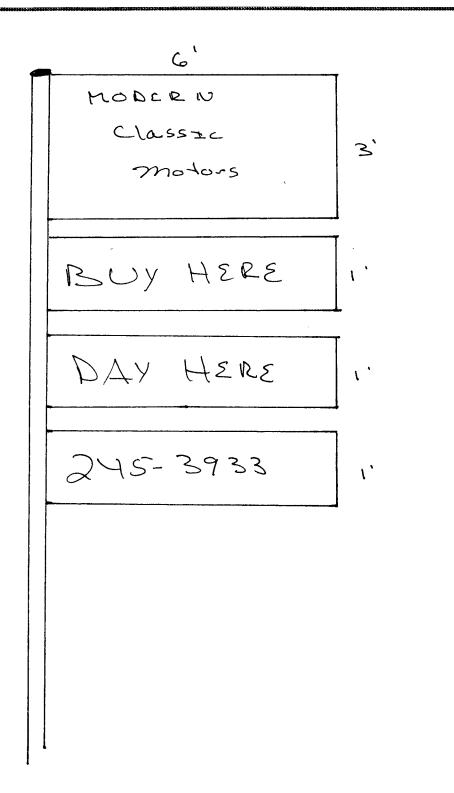

| BUSINESS NAME <u>Modern Classic Motors</u><br>STREET ADDRESS <u>630</u> 1 <sup>ST</sup> Street<br>PROPERTY OWNER <u>Dusause</u> Dodd<br>OWNER ADDRESS |                            |                                                         | CONTRACTOR BUDS Signs<br>LICENSE NO. 2000 100<br>ADDRESS 1055 UTE Aug<br>TELEPHONE NO. 245-7700 |                     |  |  |
|-------------------------------------------------------------------------------------------------------------------------------------------------------|----------------------------|---------------------------------------------------------|-------------------------------------------------------------------------------------------------|---------------------|--|--|
| []1.                                                                                                                                                  | FLUSH WALL                 | 2 Square Feet per Linear                                | Foot of Building Facade                                                                         |                     |  |  |
| Face Change (                                                                                                                                         | <u> 2,3 &amp; 4)</u> :     |                                                         |                                                                                                 |                     |  |  |
| [] 2.                                                                                                                                                 | ROOF                       | 2 Square Feet per Linear Foot of Building Facade        |                                                                                                 |                     |  |  |
| [[] 3.                                                                                                                                                | FREE-STANDING              | 2 Traffic Lanes - 0.75 Square Feet x Street Frontage    |                                                                                                 |                     |  |  |
| 0                                                                                                                                                     |                            | 4 or more Traffic Lanes                                 | - 1.5 Square Feet x Street Fro                                                                  | ontage              |  |  |
| []4.                                                                                                                                                  | PROJECTING                 | 0.5 Square Feet per each Linear Foot of Building Facade |                                                                                                 |                     |  |  |
| N Existing E                                                                                                                                          | xternally or Internally II | luminated - No Change in                                | Electrical Service                                                                              | [ ] Non-Illuminated |  |  |

Area of Proposed Sign 36 Square Feet (1 - 4)

Building Facade 60 Linear Feet (1,2,4)

Street Frontage 174 Linear Feet (1 - 4)

Height to Top of Sign 2 C Feet Clearance to Grade 1 6 Feet (2,3,4)

| Existing Signage/Type:                                                                                          |    |         | ● FOR OFFICE USE ONLY ●    |            |  |  |
|-----------------------------------------------------------------------------------------------------------------|----|---------|----------------------------|------------|--|--|
| Refare 36 Sq. Ft.                                                                                               |    |         | Signage Allowed on Parcel: |            |  |  |
| see below                                                                                                       |    | Sq. Ft. | Building                   | 120 Sq. Ft |  |  |
| ny an an ann an an an Ann a |    | Sq. Ft. | Free-Standing              | 20 Sq. Ft  |  |  |
| Total Existing:                                                                                                 | 36 | Sq. Ft. | Total Allowed:             | all sa. Fi |  |  |

NOTE: No sign may exceed 300 square feet. A separate sign permit is required for each sign. Attach a sketch of proposed and existing signage including types, dimensions, lettering, abutting streets, alleys, easements, property lines, and locations. Roof signs shall be manufactured such that no guy wires, braces or supports shall be visible.