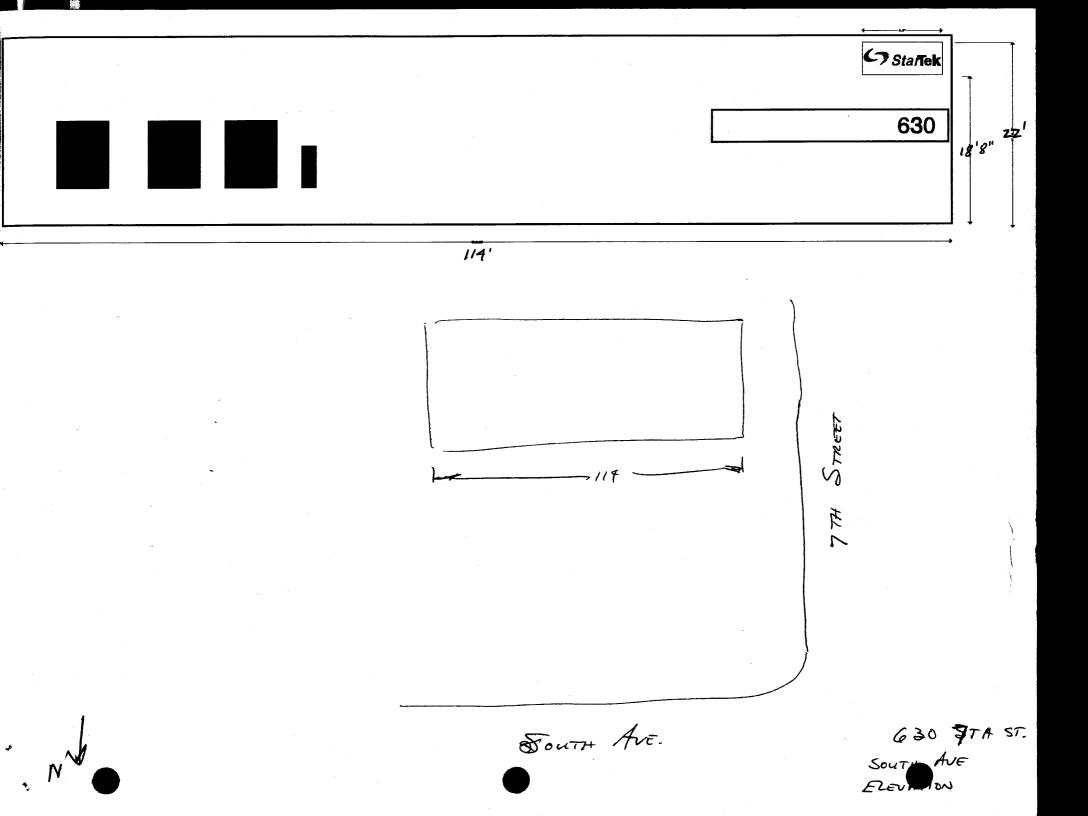

| Grand Junctio<br>(970) 244-143                                                                                                      | on, CO 81501<br>0                                                                                                                                                                    | Zone                                                                            | 2945-144-7<br>C-2                                      |                       |  |
|-------------------------------------------------------------------------------------------------------------------------------------|--------------------------------------------------------------------------------------------------------------------------------------------------------------------------------------|---------------------------------------------------------------------------------|--------------------------------------------------------|-----------------------|--|
| PROPERTY OWNER Doug                                                                                                                 | TH STREET<br>SIMMONS<br>TH.                                                                                                                                                          | LICENSE NO. 22                                                                  | NORTH AVE.                                             |                       |  |
| 1. FLUSH WALL  Face Change Only (2,3 & 4):  [ ] 2. ROOF  [ ] 3. FREE-STANDING  [ ] 4. PROJECTING                                    | <ul> <li>2 Square Feet per Linear</li> <li>2 Square Feet per Linear</li> <li>2 Traffic Lanes - 0.75 Sq</li> <li>4 or more Traffic Lanes</li> <li>0.5 Square Feet per each</li> </ul> | Foot of Building Facade<br>uare Feet x Street Fronta<br>1.5 Square Feet x Stree | Frontage                                               |                       |  |
| (1-4) Area of Proposed Sign 26.7. (1,2,4) Building Facade (1,4) Line (1-4) Street Frontage 40. Line (2,4) Height to Top of Sign 22. | Square Feet  Dear Feet  So  Sar Feet                                                                                                                                                 | UTH AVE FR                                                                      | Non-Illuminated                                        |                       |  |
| Existing Signage/Type:                                                                                                              |                                                                                                                                                                                      | ● F0                                                                            | ● FOR OFFICE USE ONLY ●                                |                       |  |
|                                                                                                                                     |                                                                                                                                                                                      | Ft. Signage Allo                                                                | Signage Allowed on Parcel:                             |                       |  |
|                                                                                                                                     | Sq.                                                                                                                                                                                  | Ft. Building                                                                    | 228                                                    | Sq. Ft.               |  |
|                                                                                                                                     | Sa                                                                                                                                                                                   | Ft. Free-Standin                                                                | g 105 9                                                | Sq. Ft.               |  |
|                                                                                                                                     | 54.                                                                                                                                                                                  |                                                                                 |                                                        | 5q. 1                 |  |
| Total Existing:                                                                                                                     | Sq.                                                                                                                                                                                  | Ft. Total All                                                                   | owed: 228P                                             | Sq. Ft.               |  |
| Total Existing:  COMMENTS:                                                                                                          |                                                                                                                                                                                      | Ft. Total All                                                                   | owed: 228P                                             |                       |  |
|                                                                                                                                     | are feet. A separate sig types, dimensions, lett                                                                                                                                     | gn permit is required ering, abutting streets, abutting bevelopment             | for each sign. Attach a alleys, easements, properties. | sketch of erty lines, |  |