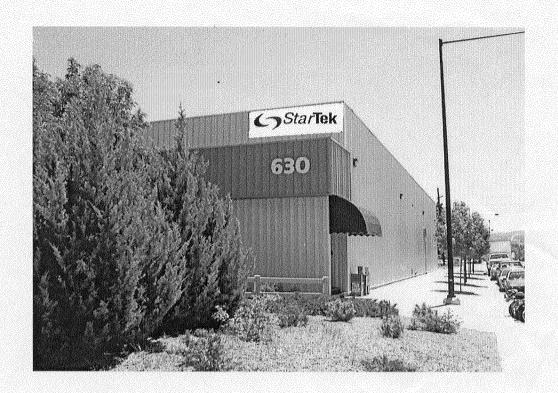

| Grand Junctio<br>(970) 244-143                                                                                                      | on, CO 81501<br>0                                                                                                                                                                    | Zone                                                                            | 2945-144-7<br>C-2                                      |                       |  |
|-------------------------------------------------------------------------------------------------------------------------------------|--------------------------------------------------------------------------------------------------------------------------------------------------------------------------------------|---------------------------------------------------------------------------------|--------------------------------------------------------|-----------------------|--|
| PROPERTY OWNER Doug                                                                                                                 | TH STREET<br>SIMMONS<br>TH.                                                                                                                                                          | LICENSE NO. 22                                                                  | NORTH AVE.                                             |                       |  |
| 1. FLUSH WALL  Face Change Only (2,3 & 4):  [ ] 2. ROOF  [ ] 3. FREE-STANDING  [ ] 4. PROJECTING                                    | <ul> <li>2 Square Feet per Linear</li> <li>2 Square Feet per Linear</li> <li>2 Traffic Lanes - 0.75 Sq</li> <li>4 or more Traffic Lanes</li> <li>0.5 Square Feet per each</li> </ul> | Foot of Building Facade<br>uare Feet x Street Fronta<br>1.5 Square Feet x Stree | Frontage                                               |                       |  |
| (1-4) Area of Proposed Sign 26.7. (1,2,4) Building Facade (1,4) Line (1-4) Street Frontage 40. Line (2,4) Height to Top of Sign 22. | Square Feet  Dear Feet  So  Sar Feet                                                                                                                                                 | UTH AVE FR                                                                      | Non-Illuminated                                        |                       |  |
| Existing Signage/Type:                                                                                                              |                                                                                                                                                                                      | ● F0                                                                            | ● FOR OFFICE USE ONLY ●                                |                       |  |
|                                                                                                                                     |                                                                                                                                                                                      | Ft. Signage Allo                                                                | Signage Allowed on Parcel:                             |                       |  |
|                                                                                                                                     | Sq.                                                                                                                                                                                  | Ft. Building                                                                    | 228                                                    | Sq. Ft.               |  |
|                                                                                                                                     | Sa                                                                                                                                                                                   | Ft. Free-Standin                                                                | g 105 9                                                | Sq. Ft.               |  |
|                                                                                                                                     | 54.                                                                                                                                                                                  |                                                                                 |                                                        | 5q. 1                 |  |
| Total Existing:                                                                                                                     | Sq.                                                                                                                                                                                  | Ft. Total All                                                                   | owed: 228P                                             | Sq. Ft.               |  |
| Total Existing:  COMMENTS:                                                                                                          |                                                                                                                                                                                      | Ft. Total All                                                                   | owed: 228P                                             |                       |  |
|                                                                                                                                     | are feet. A separate sig types, dimensions, lett                                                                                                                                     | gn permit is required ering, abutting streets, abutting bevelopment             | for each sign. Attach a alleys, easements, properties. | sketch of erty lines, |  |