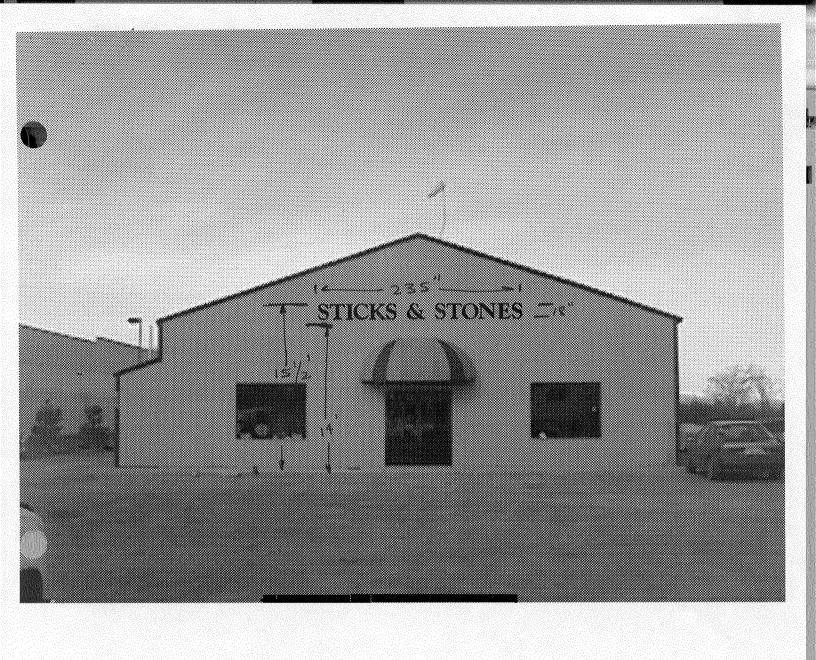

## SIGN CLEARANCE

| SIGN CLEARANCE                                                |                    |                                               |                |         |
|---------------------------------------------------------------|--------------------|-----------------------------------------------|----------------|---------|
| <b>,</b>                                                      | Clearance          |                                               |                |         |
| Community Development Departmen                               |                    | nitted <u>3-7-00</u>                          |                |         |
| 250 North 5th Street                                          | FEE\$_ <u>5</u>    | . 0 0                                         |                |         |
| Grand Junction, CO 81501                                      | Tax Scheo          | iule <u>2945-043-0</u>                        | 0-146/14       | 17/148  |
| (970) 244-1430                                                | Zone _             | 1.0.                                          |                |         |
|                                                               | 20.77              | C                                             |                |         |
| SNAME STICKS & STOWE<br>ADDRESS 631 24/2 Rd.                  | CONTRA             | ACTOR Signs 7. ENO. ZZ003.                    | CRST           |         |
| YOWNER WARREN De Hmer                                         | LICENS             |                                               |                |         |
| ADDRESS 63/ 94/2 Rd.                                          |                    | SS <i>950 North</i><br>IONE NO. <u>256-</u> 7 | _              |         |
| ADDRESS (Pa) 4774 164.                                        | ieceii             | 10NE 140                                      | 8//            |         |
| FLUSH WALL 2 Square Feet per                                  | r Linear Foot of B | uilding Facade                                |                |         |
|                                                               | Linear Foot of B   |                                               |                |         |
|                                                               |                    | x Street Frontage re Feet x Street Frontage   |                |         |
|                                                               |                    | oot of Building Facade                        |                |         |
|                                                               |                    | > 300 Square Feet or <                        | 15 Square Feet |         |
| Externally Illuminated [ ] In                                 | ternally Illumina  | ted                                           | [ ] Non-Illumi | nated   |
| 13. 13.                                                       |                    | ,                                             |                |         |
| Area of Proposed Sign 42 Square Feet                          |                    |                                               |                |         |
| Building Facade 50 Linear Feet Street Frontage 90 Linear Feet |                    |                                               |                |         |
| Height to Top of Sign Feet Clearance                          | e to Grade         | Feet                                          |                |         |
| Distance from all Existing Off-Premise Signs with             |                    |                                               |                |         |
| Signage/Type:                                                 |                    | ● FOR OFFIC                                   | E USE ONLY     | •       |
| 4 Worce (A)                                                   | <b>30</b> Sq. Ft.  | Signage Allowed on Parcel:                    |                |         |
|                                                               | Sq. Ft.            | Building                                      | 100            | Sq. Ft. |
|                                                               | Sq. Ft.            | Free-Standing                                 | 67.5           | Sq. Ft. |
| Total Existing:                                               | Sq. Ft.            | Total Allowed:                                | 100            | Sa. Ft. |
| ENTS:                                                         |                    |                                               |                |         |