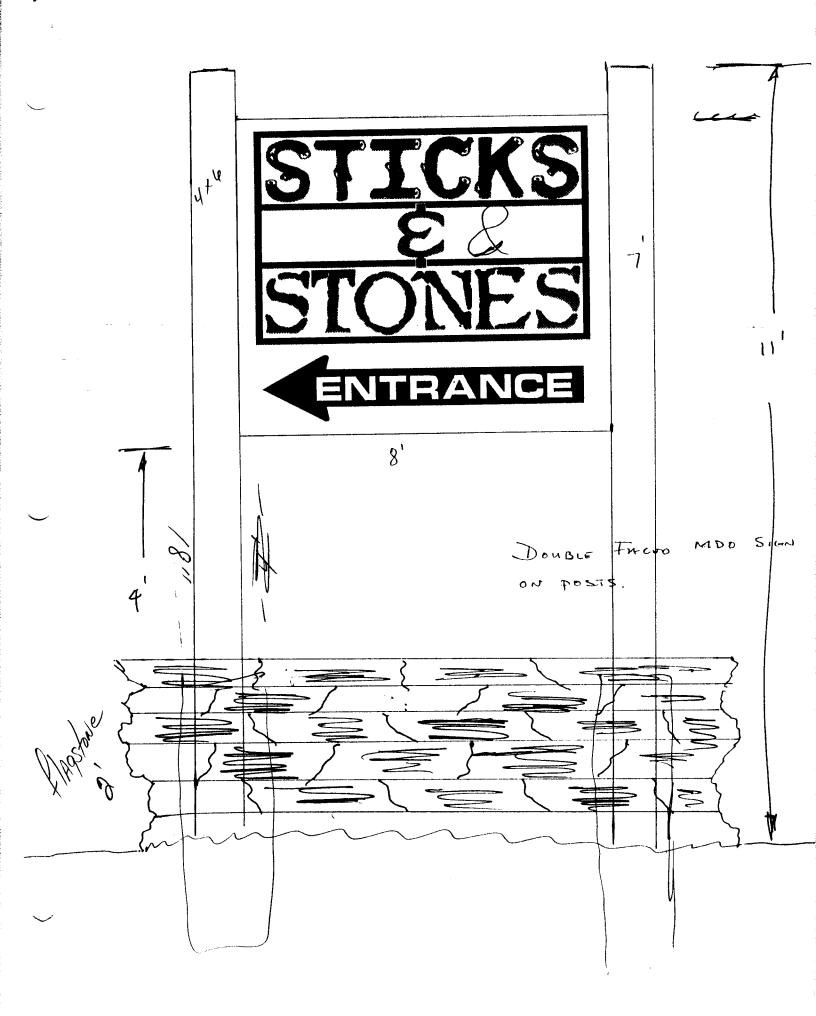

|                 | Grand Junction, CO 81501<br>(970) 244-1430 |                                                                                      |                                           | Tax Schedule <u>2945 - 045 - 00 - 146/147/</u> /<br>Zone <u>H.O.</u> |                              |              |  |  |
|-----------------|--------------------------------------------|--------------------------------------------------------------------------------------|-------------------------------------------|----------------------------------------------------------------------|------------------------------|--------------|--|--|
|                 |                                            |                                                                                      |                                           |                                                                      |                              |              |  |  |
| BUSINESS NA     | ME Sticks 5.                               | Stones                                                                               | CONTRACTOR_                               | igns fi                                                              | -<br>rest                    |              |  |  |
| STREET ADD      | RESS /23/ 29                               | 2 16.                                                                                | LICENSE NO.                               | ZZO                                                                  | 0323                         |              |  |  |
| PROPERTY OF     | WNER WARREN I                              | Je time ~                                                                            | ADDRESS 93                                |                                                                      |                              |              |  |  |
| OWNER ADDI      | RESS <u>63/ 24</u> 2                       | a Rd.                                                                                | TELEPHONE NO.                             | 256-1                                                                | 877                          |              |  |  |
| Face Change O   | FLUSH WALL                                 | 2 Square Feet per Linear                                                             | Foot of Building Fa                       | cade                                                                 |                              | •            |  |  |
| [ ] 2.          | ROOF                                       | 2 Square Feet per Linear l                                                           | Foot of Building Fa                       | cade.                                                                |                              |              |  |  |
| [ ] 3.          | FREE-STANDING                              | 2 Traffic Lanes - 0.75 Squ                                                           |                                           |                                                                      |                              |              |  |  |
|                 |                                            | 4 or more Traffic Lanes -                                                            |                                           | -                                                                    |                              |              |  |  |
| []4.            | PROJECTING                                 | 0.5 Square Feet per each l                                                           |                                           |                                                                      |                              |              |  |  |
|                 |                                            |                                                                                      |                                           |                                                                      |                              |              |  |  |
| [ ] Existing Ex | ternally or Internally III                 | luminated - No Change in E                                                           | lectrical Service                         | [ ] No                                                               | on-Illuminated               | d            |  |  |
| (1 - 4) Stree   | ht to Top of Sign /5/                      | inear Feet  Z Feet Clearance to Grad                                                 |                                           | • FOR OFFICE                                                         | USE ONLY                     | , — <u> </u> |  |  |
|                 |                                            | Sq. I                                                                                | ft. Signage                               | Allowed on Parce                                                     | :1:                          |              |  |  |
|                 |                                            | Sq. I                                                                                | t. Building                               | ,                                                                    | 100                          | Sq. Ft.      |  |  |
|                 |                                            | Sq. I                                                                                | ft. Free-Sta                              | ınding                                                               | 67.5                         | Sq. Ft.      |  |  |
| Tota            | l Existing:                                | Sq. I                                                                                | t. Tota                                   | l Allowed:                                                           | 100                          | Sa. Ft.      |  |  |
| COMMENTS        | :                                          |                                                                                      |                                           |                                                                      |                              |              |  |  |
| proposed and    | existing signage includ                    | quare feet. A separate signing types, dimensions, letter anufactured such that no gu | ering, abutting str<br>ny wires, braces o | eets, alleys, ease<br>or supports shall                              | ements, prope<br>be visible. | erty lines,  |  |  |
| pplicant's S    | ignatur                                    | $\frac{3/1/2000}{\text{Date}} \stackrel{\text{Com}}{\longrightarrow}$                | munity Develop                            | nent Approval                                                        | Date                         | 7-00         |  |  |
| (White: Com     | munity Development)                        | (Canary: Ap                                                                          | plicant)                                  | (Pink:                                                               | : Code Enfo                  | orcement)    |  |  |

## SIGN CLEARANCE

| SIGN CLEARANCE                                                |                    |                                               |                |         |
|---------------------------------------------------------------|--------------------|-----------------------------------------------|----------------|---------|
| <b>,</b>                                                      | Clearance          |                                               |                |         |
| Community Development Departmen                               |                    | nitted <u>3-7-00</u>                          |                |         |
| 250 North 5th Street                                          | FEE\$_ <u>5</u>    | . 0 0                                         |                |         |
| Grand Junction, CO 81501                                      | Tax Scheo          | iule <u>2945-043-0</u>                        | 0-146/14       | 17/148  |
| (970) 244-1430                                                | Zone _             | 1.0.                                          |                |         |
|                                                               | 20.77              | C                                             |                |         |
| SNAME STICKS & STOWE<br>ADDRESS 631 24/2 Rd.                  | CONTRA             | ACTOR Signs 7. ENO. ZZ003.                    | CRST           |         |
| YOWNER WARREN De Hmer                                         | LICENS             |                                               |                |         |
| ADDRESS 63/ 94/2 Rd.                                          |                    | SS <i>950 North</i><br>IONE NO. <u>256-</u> 7 | _              |         |
| ADDRESS (Pa) 4774 164.                                        | ieceii             | 10NE 140                                      | 8//            |         |
| FLUSH WALL 2 Square Feet per                                  | r Linear Foot of B | uilding Facade                                |                |         |
|                                                               | Linear Foot of B   |                                               |                |         |
|                                                               |                    | x Street Frontage re Feet x Street Frontage   |                |         |
|                                                               |                    | oot of Building Facade                        |                |         |
|                                                               |                    | > 300 Square Feet or <                        | 15 Square Feet |         |
| Externally Illuminated [ ] In                                 | ternally Illumina  | ted                                           | [ ] Non-Illumi | nated   |
| 13. 13.                                                       |                    | ,                                             |                |         |
| Area of Proposed Sign 42 Square Feet                          |                    |                                               |                |         |
| Building Facade 50 Linear Feet Street Frontage 90 Linear Feet |                    |                                               |                |         |
| Height to Top of Sign Feet Clearance                          | e to Grade         | Feet                                          |                |         |
| Distance from all Existing Off-Premise Signs with             |                    |                                               |                |         |
| Signage/Type:                                                 |                    | ● FOR OFFIC                                   | E USE ONLY     | •       |
| 4 Worce (A)                                                   | <b>30</b> Sq. Ft.  | Signage Allowed on Parcel:                    |                |         |
|                                                               | Sq. Ft.            | Building                                      | 100            | Sq. Ft. |
|                                                               | Sq. Ft.            | Free-Standing                                 | 67.5           | Sq. Ft. |
| Total Existing:                                               | Sq. Ft.            | Total Allowed:                                | 100            | Sa. Ft. |
| ENTS:                                                         |                    |                                               |                |         |

| COMMENTS:      |         |              |          | ·           |        |            |                          |
|----------------|---------|--------------|----------|-------------|--------|------------|--------------------------|
| -              | •       | •            | -        | •           | -      | _          | Attach a sketch o        |
| and locations. | SEPARAT | E PERMIT FRO | M THE BU | ILDING DEPA | RTMENT | IS REQUIRE | ents, property lines ED. |