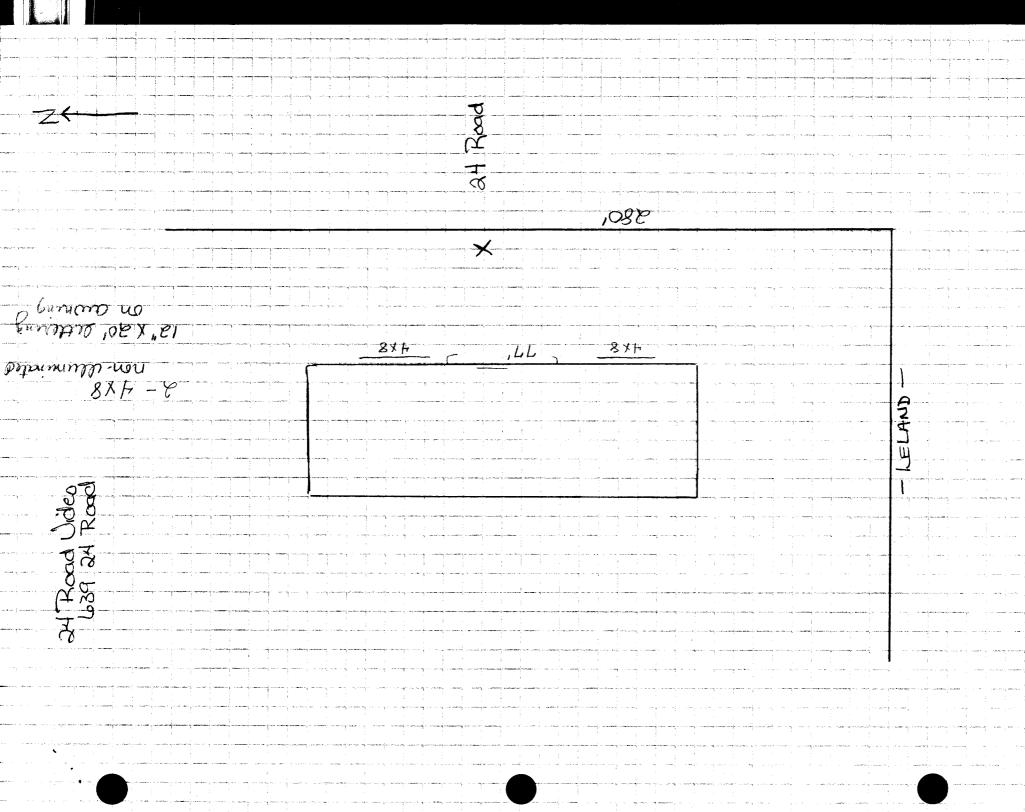

| TAX SCHEDULE 2945-054-0<br>BUSINESS NAME 24 Road Adu<br>STREET ADDRESS 1039 24 T<br>PROPERTY OWNER<br>OWNER ADDRESS                                                                                                                                                                          | H Video Excharge LICENSE  Road Addres  TELEPHO                                                                                                                                                                                                                                                                                                    |                                                                                                                                                                             |  |  |
|----------------------------------------------------------------------------------------------------------------------------------------------------------------------------------------------------------------------------------------------------------------------------------------------|---------------------------------------------------------------------------------------------------------------------------------------------------------------------------------------------------------------------------------------------------------------------------------------------------------------------------------------------------|-----------------------------------------------------------------------------------------------------------------------------------------------------------------------------|--|--|
| [ ] 1. FLUSH WALL [ ] 2. ROOF [ ] 3. FREE-STANDING [ ] 4. PROJECTING [ ] 5. OFF-PREMISE                                                                                                                                                                                                      | 2 Square Feet per Linear Foot of Building Facade 2 Square Feet per Linear Foot of Building Facade 2 Traffic Lanes - 0.75 Square Feet x Street Frontage 4 or more Traffic Lanes - 1.5 Square Feet x Street Frontage 0.5 Square Feet per each Linear Foot of Building Facade See #3 Spacing Requirements; Not > 300 Square Feet or < 15 Square Feet |                                                                                                                                                                             |  |  |
| [ ] Externally Illuminated                                                                                                                                                                                                                                                                   | Internally Illuminated                                                                                                                                                                                                                                                                                                                            | [ ] Non-Illuminated                                                                                                                                                         |  |  |
| (1-5) Area of Proposed Sign: 39 Square Feet (Sort of A Reactor board) (1,2,4) Building Façade: 77 Linear Feet (1-4) Street Frontage: 280 Linear Feet (2-5) Height to Top of Sign: 20 Feet Clearance to Grade: 14 Feet (5) Distance from all Existing Off-Premise Signs within 600 Feet: Feet |                                                                                                                                                                                                                                                                                                                                                   |                                                                                                                                                                             |  |  |
| EXISTING SIGNAGE/TYPE:  lea 4'x8' non-illuminated                                                                                                                                                                                                                                            |                                                                                                                                                                                                                                                                                                                                                   | ● FOR OFFICE USE ONLY ● Signage Allowed on Parcel:                                                                                                                          |  |  |
| Lea 4x8' non-illuminated                                                                                                                                                                                                                                                                     | 32_ Sq. Ft.                                                                                                                                                                                                                                                                                                                                       | Building 54 Sq. Ft.                                                                                                                                                         |  |  |
| lea 12" X 20' Owning<br>lea 6'2" X 6'2" pole sign                                                                                                                                                                                                                                            | <u>20</u> Sq. Ft.                                                                                                                                                                                                                                                                                                                                 | Free-Standing Ol O Sq. Ft.  Total Allowed: Ol O Sq. Ft.                                                                                                                     |  |  |
| comments: Moving the                                                                                                                                                                                                                                                                         | pole sign from                                                                                                                                                                                                                                                                                                                                    | over the new (raising it                                                                                                                                                    |  |  |
| proposed and existing signage including typ                                                                                                                                                                                                                                                  | es, dimensions and lettering. Attach a perty lines, distances from existing by                                                                                                                                                                                                                                                                    | quired for each sign. Attach a sketch, to scale, of a plot plan, to scale, showing: abutting streets, alleys, mildings to proposed signs and required setbacks. A REQUIRED. |  |  |

| TAX SCHEDULE 394054-03 BUSINESS NAME 24 Road Adult STREET ADDRESS 639 24 Re PROPERTY OWNER OWNER ADDRESS                                                                                                                                                                                                                                                                                                                                                                                                                                                                                                                                                                                                                                                                                                                                                                                                                                                                                                                                                                                                                                                                                                                                                                                                                                                                                                                                                                                                                                                                                                                                                                                                                                                                                                                                                                                                                                                                                                                                                                                                                    | Uideo Exchange LICENS ADDRE | ACTOR (1050) SE NO. (1230) SESS (2393) F1/2 Road HONE NO. (242-7880) ACT PERSON (100) |  |  |  |
|-----------------------------------------------------------------------------------------------------------------------------------------------------------------------------------------------------------------------------------------------------------------------------------------------------------------------------------------------------------------------------------------------------------------------------------------------------------------------------------------------------------------------------------------------------------------------------------------------------------------------------------------------------------------------------------------------------------------------------------------------------------------------------------------------------------------------------------------------------------------------------------------------------------------------------------------------------------------------------------------------------------------------------------------------------------------------------------------------------------------------------------------------------------------------------------------------------------------------------------------------------------------------------------------------------------------------------------------------------------------------------------------------------------------------------------------------------------------------------------------------------------------------------------------------------------------------------------------------------------------------------------------------------------------------------------------------------------------------------------------------------------------------------------------------------------------------------------------------------------------------------------------------------------------------------------------------------------------------------------------------------------------------------------------------------------------------------------------------------------------------------|-----------------------------|---------------------------------------------------------------------------------------|--|--|--|
| [ ] 1. FLUSH WALL 2 Square Feet per Linear Foot of Building Facade 2 Square Feet per Linear Foot of Building Facade 2 Square Feet per Linear Foot of Building Facade 2 Traffic Lanes - 0.75 Square Feet x Street Frontage 4 or more Traffic Lanes - 1.5 Square Feet x Street Frontage 5 OFF-PREMISE 5 OFF-PREMISE 5 Square Feet per each Linear Foot of Building Facade 5 Square Feet per each Linear Foot of Building Facade 6 See #3 Spacing Requirements; Not > 300 Square Feet or < 15 Square Feet                                                                                                                                                                                                                                                                                                                                                                                                                                                                                                                                                                                                                                                                                                                                                                                                                                                                                                                                                                                                                                                                                                                                                                                                                                                                                                                                                                                                                                                                                                                                                                                                                      |                             |                                                                                       |  |  |  |
| [ ] Externally Illuminated                                                                                                                                                                                                                                                                                                                                                                                                                                                                                                                                                                                                                                                                                                                                                                                                                                                                                                                                                                                                                                                                                                                                                                                                                                                                                                                                                                                                                                                                                                                                                                                                                                                                                                                                                                                                                                                                                                                                                                                                                                                                                                  | Internally Illuminated      | [ ] Non-Illuminated                                                                   |  |  |  |
| (1-5) Area of Proposed Sign: 39 Square Feet (1,2,4) Building Façade: 77 Linear Feet (1-4) Street Frontage: 280 Linear Feet (2-5) Height to Top of Sign: 20 Feet Clearance to Grade: 14 Feet (5) Distance from all Existing Off-Premise Signs within 600 Feet: Feet                                                                                                                                                                                                                                                                                                                                                                                                                                                                                                                                                                                                                                                                                                                                                                                                                                                                                                                                                                                                                                                                                                                                                                                                                                                                                                                                                                                                                                                                                                                                                                                                                                                                                                                                                                                                                                                          |                             |                                                                                       |  |  |  |
| EXISTING SIGNAGE/TYPE:                                                                                                                                                                                                                                                                                                                                                                                                                                                                                                                                                                                                                                                                                                                                                                                                                                                                                                                                                                                                                                                                                                                                                                                                                                                                                                                                                                                                                                                                                                                                                                                                                                                                                                                                                                                                                                                                                                                                                                                                                                                                                                      |                             | ● FOR OFFICE USE ONLY ●                                                               |  |  |  |
| 1ea 4'x8' non-illuminated                                                                                                                                                                                                                                                                                                                                                                                                                                                                                                                                                                                                                                                                                                                                                                                                                                                                                                                                                                                                                                                                                                                                                                                                                                                                                                                                                                                                                                                                                                                                                                                                                                                                                                                                                                                                                                                                                                                                                                                                                                                                                                   | 32 sq. Ft.                  | Signage Allowed on Parcel:                                                            |  |  |  |
| lea 4' x 8' non-illuminated                                                                                                                                                                                                                                                                                                                                                                                                                                                                                                                                                                                                                                                                                                                                                                                                                                                                                                                                                                                                                                                                                                                                                                                                                                                                                                                                                                                                                                                                                                                                                                                                                                                                                                                                                                                                                                                                                                                                                                                                                                                                                                 |                             | Building 154 Sq. Ft.                                                                  |  |  |  |
| lea 12" X 20' awning                                                                                                                                                                                                                                                                                                                                                                                                                                                                                                                                                                                                                                                                                                                                                                                                                                                                                                                                                                                                                                                                                                                                                                                                                                                                                                                                                                                                                                                                                                                                                                                                                                                                                                                                                                                                                                                                                                                                                                                                                                                                                                        | Sq. Ft.                     | Free-Standing 310 Sq. Ft.                                                             |  |  |  |
| Total Exist                                                                                                                                                                                                                                                                                                                                                                                                                                                                                                                                                                                                                                                                                                                                                                                                                                                                                                                                                                                                                                                                                                                                                                                                                                                                                                                                                                                                                                                                                                                                                                                                                                                                                                                                                                                                                                                                                                                                                                                                                                                                                                                 | 0.1                         | Total Allowed: Sq. Ft.                                                                |  |  |  |
| COMMENTS: Moving the onle sign from Over the new portion of Al Road for the tity of God Note: No sign may exceed 300 square feet. A separate sign clearance is required for each sign. Attach a sketch, to scale, of proposed and existing signage including types, dimensions and lettering. Attach a plot plan, to scale, showing: abutting streets, alleys, easements, driveways, encroachments, property lines, distances from existing buildings to proposed signs and required setbacks. A SEPARATE PERMIT FROM THE BUILDING DEPARTMENT IS ALSO REQUIRED.                                                                                                                                                                                                                                                                                                                                                                                                                                                                                                                                                                                                                                                                                                                                                                                                                                                                                                                                                                                                                                                                                                                                                                                                                                                                                                                                                                                                                                                                                                                                                             |                             |                                                                                       |  |  |  |
| I hereby attest that the information on this form and the attached sketches are true and accurate.    Community Development Approval   1   15   100   100   100   100   100   100   100   100   100   100   100   100   100   100   100   100   100   100   100   100   100   100   100   100   100   100   100   100   100   100   100   100   100   100   100   100   100   100   100   100   100   100   100   100   100   100   100   100   100   100   100   100   100   100   100   100   100   100   100   100   100   100   100   100   100   100   100   100   100   100   100   100   100   100   100   100   100   100   100   100   100   100   100   100   100   100   100   100   100   100   100   100   100   100   100   100   100   100   100   100   100   100   100   100   100   100   100   100   100   100   100   100   100   100   100   100   100   100   100   100   100   100   100   100   100   100   100   100   100   100   100   100   100   100   100   100   100   100   100   100   100   100   100   100   100   100   100   100   100   100   100   100   100   100   100   100   100   100   100   100   100   100   100   100   100   100   100   100   100   100   100   100   100   100   100   100   100   100   100   100   100   100   100   100   100   100   100   100   100   100   100   100   100   100   100   100   100   100   100   100   100   100   100   100   100   100   100   100   100   100   100   100   100   100   100   100   100   100   100   100   100   100   100   100   100   100   100   100   100   100   100   100   100   100   100   100   100   100   100   100   100   100   100   100   100   100   100   100   100   100   100   100   100   100   100   100   100   100   100   100   100   100   100   100   100   100   100   100   100   100   100   100   100   100   100   100   100   100   100   100   100   100   100   100   100   100   100   100   100   100   100   100   100   100   100   100   100   100   100   100   100   100   100   100   100   100   100   100   100   100   100   100   100   100   100   100   100 |                             |                                                                                       |  |  |  |
| (White: Community Development) (Ca                                                                                                                                                                                                                                                                                                                                                                                                                                                                                                                                                                                                                                                                                                                                                                                                                                                                                                                                                                                                                                                                                                                                                                                                                                                                                                                                                                                                                                                                                                                                                                                                                                                                                                                                                                                                                                                                                                                                                                                                                                                                                          | nary: Applicant) (Pink: B   | uilding Dept) (Goldenrod: Code Enforcement)                                           |  |  |  |