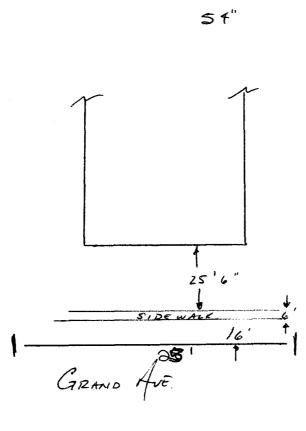

| (970) 244-1430                                                                                                                                                                                         | * · ·                                                                                                                                                                | Zone B-I                                                                                 |                          |
|--------------------------------------------------------------------------------------------------------------------------------------------------------------------------------------------------------|----------------------------------------------------------------------------------------------------------------------------------------------------------------------|------------------------------------------------------------------------------------------|--------------------------|
| BUSINESS NAME <u>CLARIL - KONNE</u><br>STREET ADDRESS <u>646 GRAND</u><br>PROPERTY OWNER <u>KEVIN KONNER</u> Y /<br>OWNER ADDRESS <u>640 GRAND</u>                                                     | AVE LICEN  EZIZIBETH CLARK ADDRI                                                                                                                                     | SENO. 220037<br>ESS 950 No                                                               |                          |
| Face Change Only (2,3 & 4):         [] 2. ROOF       2 S         [] 3. FREE-STANDING       2 T         4 0       4 0         [] 4. PROJECTING       0.5                                                | quare Feet per Linear Foot of<br>quare Feet per Linear Foot of<br>raffic Lanes - 0.75 Square Feet<br>r more Traffic Lanes - 1.5 Squ<br>Square Feet per each Linear I | Building Facade et x Street Frontage hare Feet x Street Frontage Foot of Building Facade |                          |
| [ ] Existing Externally or Internally Illumina<br>(1 - 4) Area of Proposed Sign 6.5 (1,2,4) Building Facade 22.5 Linear I<br>(1 - 4) Street Frontage 25 Linear I<br>(2,4) Height to Top of Sign 115" F | Square Feet<br>Feet<br>Feet                                                                                                                                          |                                                                                          | Non-Illuminated          |
| Existing Signage/Type:                                                                                                                                                                                 |                                                                                                                                                                      | • FOR OFFIC                                                                              | E USE ONLY ●             |
| None                                                                                                                                                                                                   | Sq. Ft.                                                                                                                                                              | Signage Allowed on Par                                                                   | rcel: A amal             |
|                                                                                                                                                                                                        | Sq. Ft.                                                                                                                                                              | Building                                                                                 | 45 Sq. Ft.               |
|                                                                                                                                                                                                        | Sq. Ft.                                                                                                                                                              | Free-Standing                                                                            | 37.5 sq. Ft.             |
| Total Existing:                                                                                                                                                                                        | Sq. Ft.                                                                                                                                                              | Total Allowed:                                                                           | 45 Sq. Ft.               |
| COMMENTS:                                                                                                                                                                                              |                                                                                                                                                                      |                                                                                          |                          |
| NOTE: No sign may exceed 300 square proposed and existing signage including type and locations.  Applicant's Signature  White: Community Development)                                                  | pes, dimensions, lettering, a                                                                                                                                        | butting streets, alleys, ear Development Approva                                         | sements, property lines, |
|                                                                                                                                                                                                        | ( J. Inprivate)                                                                                                                                                      | (1 676                                                                                   | Couc Digorcement)        |