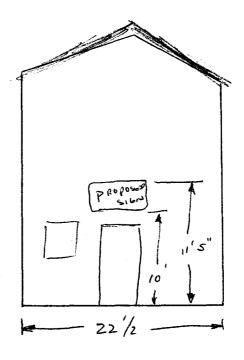

| (970) 244-1430                                                                                                                                                                                         | * · ·                                                                                                                                                                | Zone B-I                                                                                 |                          |
|--------------------------------------------------------------------------------------------------------------------------------------------------------------------------------------------------------|----------------------------------------------------------------------------------------------------------------------------------------------------------------------|------------------------------------------------------------------------------------------|--------------------------|
| BUSINESS NAME <u>CLARIL - KONNE</u><br>STREET ADDRESS <u>646 GRAND</u><br>PROPERTY OWNER <u>KEVIN KONNER</u> Y /<br>OWNER ADDRESS <u>640 GRAND</u>                                                     | AVE LICEN  EZIZIBETH CLARK ADDRI                                                                                                                                     | SENO. 220037<br>ESS 950 No                                                               |                          |
| Face Change Only (2,3 & 4):         [] 2. ROOF       2 S         [] 3. FREE-STANDING       2 T         4 0       4 0         [] 4. PROJECTING       0.5                                                | quare Feet per Linear Foot of<br>quare Feet per Linear Foot of<br>raffic Lanes - 0.75 Square Feet<br>r more Traffic Lanes - 1.5 Squ<br>Square Feet per each Linear I | Building Facade et x Street Frontage hare Feet x Street Frontage Foot of Building Facade |                          |
| [ ] Existing Externally or Internally Illumina<br>(1 - 4) Area of Proposed Sign 6.5 (1,2,4) Building Facade 22.5 Linear I<br>(1 - 4) Street Frontage 25 Linear I<br>(2,4) Height to Top of Sign 115" F | Square Feet<br>Feet<br>Feet                                                                                                                                          |                                                                                          | Non-Illuminated          |
| Existing Signage/Type:                                                                                                                                                                                 |                                                                                                                                                                      | • FOR OFFIC                                                                              | E USE ONLY ●             |
| None                                                                                                                                                                                                   | Sq. Ft.                                                                                                                                                              | Signage Allowed on Par                                                                   | rcel: A amal             |
|                                                                                                                                                                                                        | Sq. Ft.                                                                                                                                                              | Building                                                                                 | 45 Sq. Ft.               |
|                                                                                                                                                                                                        | Sq. Ft.                                                                                                                                                              | Free-Standing                                                                            | 37.5 sq. Ft.             |
| Total Existing:                                                                                                                                                                                        | Sq. Ft.                                                                                                                                                              | Total Allowed:                                                                           | 45 Sq. Ft.               |
| COMMENTS:                                                                                                                                                                                              |                                                                                                                                                                      |                                                                                          |                          |
| NOTE: No sign may exceed 300 square proposed and existing signage including type and locations.  Applicant's Signature  White: Community Development)                                                  | pes, dimensions, lettering, a                                                                                                                                        | butting streets, alleys, ear Development Approva                                         | sements, property lines, |
|                                                                                                                                                                                                        | ( J. Inprivate)                                                                                                                                                      | (1 676                                                                                   | Couc Digorcement)        |

## CLARK-KENNEDY & BUILDING &

17"

FRONT