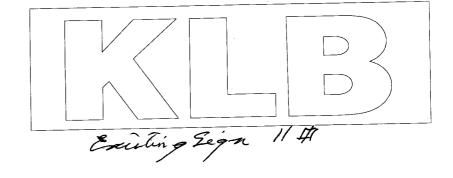

| BUSINESS NAME PAS INC.—Western TAC STREET ADDRESS 640 White PROPERTY OWNER OWNER ADDRESS                     |                                                             |                                                  | Zone                                                                                                       | <b>)</b>                   |  |  |
|--------------------------------------------------------------------------------------------------------------|-------------------------------------------------------------|--------------------------------------------------|------------------------------------------------------------------------------------------------------------|----------------------------|--|--|
|                                                                                                              |                                                             | LICEN ADDE                                       | CONTRACTOR Me Sign Stallery LICENSE NO. 12200212 ADDRESS 1048 Independent State A10 TELEPHONE NO. 241-6400 |                            |  |  |
| ∑j 1. FLUSH WALL                                                                                             | 2 Square Feet per                                           | Linear Foot of                                   | Building Facade                                                                                            |                            |  |  |
| Face Change Only (2,3 & 4):                                                                                  |                                                             |                                                  |                                                                                                            |                            |  |  |
| [ ] 2. ROOF                                                                                                  | 2 Square Feet per                                           | 2 Square Feet per Linear Foot of Building Facade |                                                                                                            |                            |  |  |
| [ ] 3. FREE-STANDING                                                                                         | 2 Traffic Lanes - 0.75 Square Feet x Street Frontage        |                                                  |                                                                                                            |                            |  |  |
|                                                                                                              | 4 or more Traffic Lanes - 1.5 Square Feet x Street Frontage |                                                  |                                                                                                            |                            |  |  |
| [ ] 4. PROJECTING                                                                                            | 0.5 Square Feet per each Linear Foot of Building Facade     |                                                  |                                                                                                            |                            |  |  |
|                                                                                                              |                                                             |                                                  | 10 1                                                                                                       | far vii                    |  |  |
| ] Existing Externally or Internally I                                                                        | lluminated - No Chan                                        | ge in Electric                                   | al Service X                                                                                               | Non-Illuminated            |  |  |
| (1,2,4) Building Facade (1-4) Street Frontage (2,3,4) Height to Top of Sign (1,2,3,4) Existing Signage/Type: | Linear Feet                                                 | to Grade                                         | For OFFICE                                                                                                 | CE USE ONLY ●              |  |  |
| Flush well                                                                                                   | 11                                                          | Sq. Ft.                                          | Signage Allowed on Parcel:                                                                                 |                            |  |  |
|                                                                                                              |                                                             | Sq. Ft.                                          | Building                                                                                                   | 100 Kh Sq. Ft.             |  |  |
|                                                                                                              |                                                             | Sq. Ft.                                          | Free-Standing                                                                                              | 37.5 Sq. Ft.               |  |  |
| Total Existing:                                                                                              | //                                                          | Sq. Ft.                                          | Total Allowed:                                                                                             | 100 \$ Sq. Ft.             |  |  |
| COMMENTS.                                                                                                    |                                                             |                                                  |                                                                                                            |                            |  |  |
| COMMENTS:                                                                                                    |                                                             |                                                  | · .                                                                                                        |                            |  |  |
| NOTE: No sign may exceed 300 proposed and existing signage include and locations. Roof signs shall be n      | ding types, dimension                                       | ns, lettering,                                   | abutting streets, alleys, o                                                                                | easements, property lines, |  |  |

(White: Community Development)

(Canary: Applicant)

(Pink: Code Enforcement)

(Ugu

Sustang regn 0 149 July 348