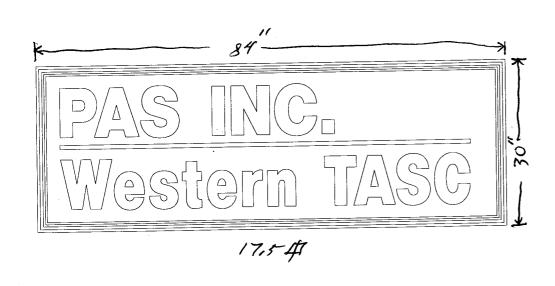

| BUSINESS NAME PAS INC.—Western TAC STREET ADDRESS 640 White PROPERTY OWNER OWNER ADDRESS                     |                                                             |                                                  | Zone                                                                                                       | <b>)</b>                   |  |  |
|--------------------------------------------------------------------------------------------------------------|-------------------------------------------------------------|--------------------------------------------------|------------------------------------------------------------------------------------------------------------|----------------------------|--|--|
|                                                                                                              |                                                             | LICEN ADDE                                       | CONTRACTOR Me Sign Stallery LICENSE NO. 12200212 ADDRESS 1048 Independent State A10 TELEPHONE NO. 241-6400 |                            |  |  |
| ∑j 1. FLUSH WALL                                                                                             | 2 Square Feet per                                           | Linear Foot of                                   | Building Facade                                                                                            |                            |  |  |
| Face Change Only (2,3 & 4):                                                                                  |                                                             |                                                  |                                                                                                            |                            |  |  |
| [ ] 2. ROOF                                                                                                  | 2 Square Feet per                                           | 2 Square Feet per Linear Foot of Building Facade |                                                                                                            |                            |  |  |
| [ ] 3. FREE-STANDING                                                                                         | 2 Traffic Lanes - 0.75 Square Feet x Street Frontage        |                                                  |                                                                                                            |                            |  |  |
|                                                                                                              | 4 or more Traffic Lanes - 1.5 Square Feet x Street Frontage |                                                  |                                                                                                            |                            |  |  |
| [ ] 4. PROJECTING                                                                                            | 0.5 Square Feet per each Linear Foot of Building Facade     |                                                  |                                                                                                            |                            |  |  |
|                                                                                                              |                                                             |                                                  | 10 1                                                                                                       | far vii                    |  |  |
| ] Existing Externally or Internally I                                                                        | lluminated - No Chan                                        | ge in Electric                                   | al Service X                                                                                               | Non-Illuminated            |  |  |
| (1,2,4) Building Facade (1-4) Street Frontage (2,3,4) Height to Top of Sign (1,2,3,4) Existing Signage/Type: | Linear Feet                                                 | to Grade                                         | For OFFICE                                                                                                 | CE USE ONLY ●              |  |  |
| Flush well                                                                                                   | 11                                                          | Sq. Ft.                                          | Signage Allowed on Parcel:                                                                                 |                            |  |  |
|                                                                                                              |                                                             | Sq. Ft.                                          | Building                                                                                                   | 100 Kh Sq. Ft.             |  |  |
|                                                                                                              |                                                             | Sq. Ft.                                          | Free-Standing                                                                                              | 37.5 Sq. Ft.               |  |  |
| Total Existing:                                                                                              | //                                                          | Sq. Ft.                                          | Total Allowed:                                                                                             | 100 \$ Sq. Ft.             |  |  |
| COMMENTS.                                                                                                    |                                                             |                                                  |                                                                                                            |                            |  |  |
| COMMENTS:                                                                                                    |                                                             |                                                  | · .                                                                                                        |                            |  |  |
| NOTE: No sign may exceed 300 proposed and existing signage include and locations. Roof signs shall be n      | ding types, dimension                                       | ns, lettering,                                   | abutting streets, alleys, o                                                                                | easements, property lines, |  |  |