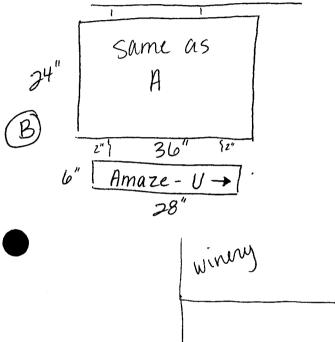

**NOTE:** No sign may exceed 300 square feet. A separate sign permit is required for each sign. Attach a sketch of proposed and existing signage including types, dimensions, lettering, abutting streets, alleys, easements, property lines, and locations.