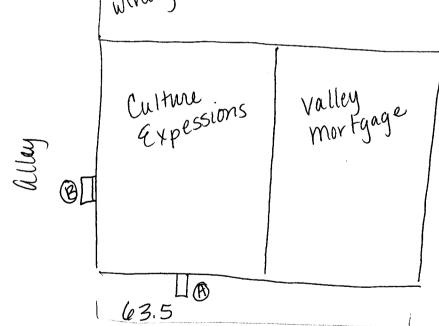

**NOTE:** No sign may exceed 300 square feet. A separate sign permit is required for each sign. Attach a sketch of proposed and existing signage including types, dimensions, lettering, abutting streets, alleys, easements, property lines, and locations.