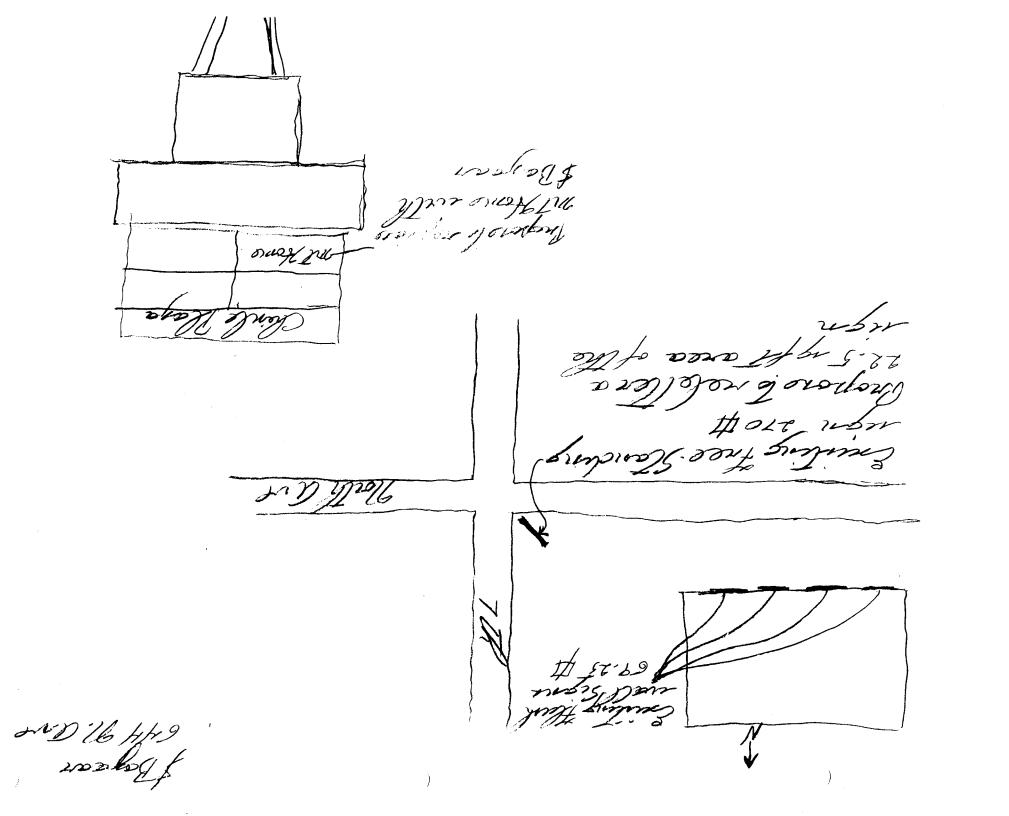

(White: Community Development)

(Canary: Applicant)

\$ Bazaan 644 M. are

Esciter of Fluck Wall right 125 Existing 16.25 20 Flux Wall Free-Standing 270 # N 18 41-300 North Care Incred fluck Well 15.1 H To replace existing 20 of flush wall CCEPTED

Prepared sign 644 north are

109

|                              | te o                                                                                                 |                                                      | 400.                                                  | Q M.        |  |
|------------------------------|------------------------------------------------------------------------------------------------------|------------------------------------------------------|-------------------------------------------------------|-------------|--|
| BUSINESS NAME & Bayaan       |                                                                                                      |                                                      | NTRACTOR Ho Jegal                                     | Lallery     |  |
|                              | RESS 644 Tierl                                                                                       |                                                      | $\frac{12200}{12200}$                                 |             |  |
|                              | WNER Mar /2 Ha                                                                                       |                                                      | DRESS 1048 Lock pena                                  | ext A 109   |  |
| OWNER ADD                    | RESS 1200 7.                                                                                         | <u>ТИ</u> ТЕІ                                        | LEPHONE NO24[                                         | 6400        |  |
| []1.                         | FLUSH WALL                                                                                           | 2 Square Feet per Linear Foot                        | t of Building Facade                                  |             |  |
| Face Change                  | <u> Only (2,3 &amp; 4)</u> :                                                                         |                                                      |                                                       |             |  |
| []2.                         | ROOF                                                                                                 | 2 Square Feet per Linear Foot of Building Facade     |                                                       |             |  |
| <b>∱≪</b> ] 3.               | FREE-STANDING                                                                                        | 2 Traffic Lanes - 0.75 Square Feet x Street Frontage |                                                       |             |  |
| -                            |                                                                                                      | 4 or more Traffic Lanes - 1.5                        | Square Feet x Street Frontage                         |             |  |
| []4.                         | PROJECTING                                                                                           | 0.5 Square Feet per each Line                        | 5 Square Feet per each Linear Foot of Building Facade |             |  |
| (1,2,4) Buil<br>(1 - 4) Stre | a of Proposed Sign $22.5$<br>ding Facade $12.5$ I<br>et Frontage $26.4$ L<br>ght to Top of Sign $27$ | Linear Feet                                          | <b>/0</b> Feet                                        |             |  |
| Existing Sign                | age/Type:                                                                                            |                                                      | • FOR OFFICE                                          | USE ONLY •  |  |
| 7-lush                       | Wall                                                                                                 | 67.25 Sq. Ft.                                        | Signage Allowed on Parc                               | el:         |  |
| Thee.                        | Standing                                                                                             | <b>170</b> Sq. Ft.                                   | Building                                              | Sq. Ft.     |  |
|                              |                                                                                                      | Sq. Ft.                                              | Free-Standing                                         | Sq. Ft.     |  |
| Tot                          | al Existing:                                                                                         | 339.25 Sq. Ft.                                       | Total Allowed:                                        | Sq. Ft.     |  |
| COMMENT                      | s: <u>Relettering</u> e                                                                              | an area on c                                         | an existing                                           | Free Tandin |  |