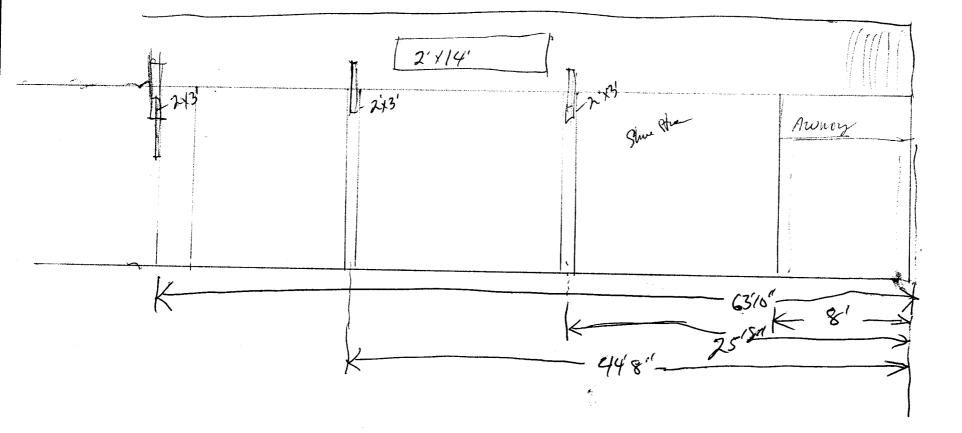

| Community Development Department<br>250 North 5th Street<br>Grand Junction CO 81501<br>Phone: (970) 244-1430 FAX (970) 256-4031                                                                                                                                                                                                                                                                                                                                                                                                                                                                                   | Permit No<br>Date Submitted $10/24/00$<br>Fee \$ $25^{99}$<br>Zone $\beta - 2$                                                                          |
|-------------------------------------------------------------------------------------------------------------------------------------------------------------------------------------------------------------------------------------------------------------------------------------------------------------------------------------------------------------------------------------------------------------------------------------------------------------------------------------------------------------------------------------------------------------------------------------------------------------------|---------------------------------------------------------------------------------------------------------------------------------------------------------|
| TAX SCHEDULE                                                                                                                                                                                                                                                                                                                                                                                                                                                                                                                                                                                                      |                                                                                                                                                         |
| []       1. FLUSH WALL       2 Square Feet per Linear Foot of Building Façade         Face change only on items 2, 3 & 4       2 Square Feet per Linear Foot of Building Façade         []       2. ROOF       2 Square Feet per Linear Foot of Building Facade         []       3. FREE-STANDING       2 Traffic Lanes - 0.75 Square Feet x Street Frontage         4 or more Traffic Lanes - 1.5 Square Feet x Street Frontage       0.5 Square Feet per each Linear Foot of Building Facade         []       Face transly or Internally Illuminated – No Change in Electrical Service       [] Non-Illuminated |                                                                                                                                                         |
| <ul> <li>(1 - 4) Area of Proposed Sign: <u>4,2-5</u> Square Feet</li> <li>(1,2,4) Building Façade: <u>63,6</u> Linear Feet</li> <li>(1 - 4) Street Frontage: <u>63,6</u> Linear Feet</li> <li>(2 - 4) Height to Top of Sign: <u>13'6''</u> Feet Clearance to Grade: <u>11'6''</u> Feet</li> </ul>                                                                                                                                                                                                                                                                                                                 |                                                                                                                                                         |
| EXISTING SIGNAGE/TYPE:                                                                                                                                                                                                                                                                                                                                                                                                                                                                                                                                                                                            | ● FOR OFFICE USE ONLY ●                                                                                                                                 |
| MA View Mondsen 28 Hack 34 Sq. Ft.<br><u>Culture Exp.</u> <u>Projed 6</u> Sq. Ft.<br><u>Shoe Co.</u> <u>Project. 6</u> Sq. Ft.<br><u>Total Existing: 46'</u> Sq. Ft.                                                                                                                                                                                                                                                                                                                                                                                                                                              | Signage Allowed on Parcel:<br>Proj 31.8<br>FW Building <u>127.2</u> Sq. Ft.<br>Free-Standing <u>47.7</u> Sq. Ft.<br>Total Allowed: <u>127.2</u> Sq. Ft. |
| COMMENTS:                                                                                                                                                                                                                                                                                                                                                                                                                                                                                                                                                                                                         |                                                                                                                                                         |