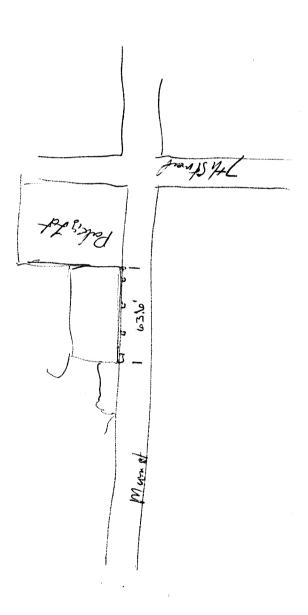

| Community Development Department<br>250 North 5th Street<br>Grand Junction CO 81501<br>Phone: (970) 244-1430 FAX (970) 256-4031                                                                                                                                                                                                                                                                                                                                                                                                                                                                                   | Permit No<br>Date Submitted $10/24/00$<br>Fee \$ $25^{99}$<br>Zone $\beta - 2$                                                                          |
|-------------------------------------------------------------------------------------------------------------------------------------------------------------------------------------------------------------------------------------------------------------------------------------------------------------------------------------------------------------------------------------------------------------------------------------------------------------------------------------------------------------------------------------------------------------------------------------------------------------------|---------------------------------------------------------------------------------------------------------------------------------------------------------|
| TAX SCHEDULE                                                                                                                                                                                                                                                                                                                                                                                                                                                                                                                                                                                                      |                                                                                                                                                         |
| []       1. FLUSH WALL       2 Square Feet per Linear Foot of Building Façade         Face change only on items 2, 3 & 4       2 Square Feet per Linear Foot of Building Façade         []       2. ROOF       2 Square Feet per Linear Foot of Building Facade         []       3. FREE-STANDING       2 Traffic Lanes - 0.75 Square Feet x Street Frontage         4 or more Traffic Lanes - 1.5 Square Feet x Street Frontage       0.5 Square Feet per each Linear Foot of Building Facade         []       Face transly or Internally Illuminated – No Change in Electrical Service       [] Non-Illuminated |                                                                                                                                                         |
| <ul> <li>(1 - 4) Area of Proposed Sign: <u>4,2-5</u> Square Feet</li> <li>(1,2,4) Building Façade: <u>63,6</u> Linear Feet</li> <li>(1 - 4) Street Frontage: <u>63,6</u> Linear Feet</li> <li>(2 - 4) Height to Top of Sign: <u>13'6''</u> Feet Clearance to Grade: <u>11'6''</u> Feet</li> </ul>                                                                                                                                                                                                                                                                                                                 |                                                                                                                                                         |
| EXISTING SIGNAGE/TYPE:                                                                                                                                                                                                                                                                                                                                                                                                                                                                                                                                                                                            | ● FOR OFFICE USE ONLY ●                                                                                                                                 |
| MA View Mondsen 28 Hack 34 Sq. Ft.<br><u>Culture Exp.</u> <u>Projed 6</u> Sq. Ft.<br><u>Shoe Co.</u> <u>Project. 6</u> Sq. Ft.<br><u>Total Existing: 46'</u> Sq. Ft.                                                                                                                                                                                                                                                                                                                                                                                                                                              | Signage Allowed on Parcel:<br>Proj 31.8<br>FW Building <u>127.2</u> Sq. Ft.<br>Free-Standing <u>47.7</u> Sq. Ft.<br>Total Allowed: <u>127.2</u> Sq. Ft. |
| COMMENTS:                                                                                                                                                                                                                                                                                                                                                                                                                                                                                                                                                                                                         |                                                                                                                                                         |