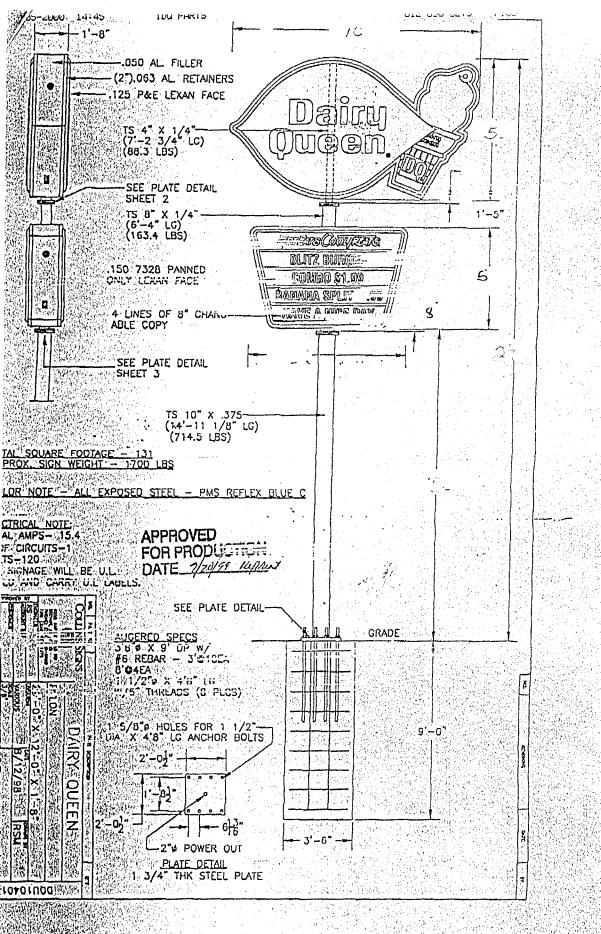

| (970) 244-1430                                                                                                                                                                                                                                                                                                                                                                                                                                                                                                        |                               | Zone <u>C-l</u>         |                   |  |
|-----------------------------------------------------------------------------------------------------------------------------------------------------------------------------------------------------------------------------------------------------------------------------------------------------------------------------------------------------------------------------------------------------------------------------------------------------------------------------------------------------------------------|-------------------------------|-------------------------|-------------------|--|
| BUSINESS NAME DAIRY PUREN STREET ADDRESS TOP NORTH P PROPERTY OWNER Clark Winter OWNER ADDRESS TOP North X                                                                                                                                                                                                                                                                                                                                                                                                            |                               | ENO. 2200               | Rd                |  |
| [V1. FLUSH WALL 2 Squ                                                                                                                                                                                                                                                                                                                                                                                                                                                                                                 | are Feet per Linear Foot of B | uilding Facade          |                   |  |
| Face Change Only (2,3 & 4):  [ ] 2. ROOF                                                                                                                                                                                                                                                                                                                                                                                                                                                                              |                               |                         |                   |  |
| Existing Externally or Internally Illuminated - No Change in Electrical Service [ ] Non-Illuminated                                                                                                                                                                                                                                                                                                                                                                                                                   |                               |                         |                   |  |
| (1-4) Area of Proposed Sign 15 Square Feet (1,2,4) Building Facade 26 Linear Feet (1-4) Street Frontage 160 Linear Feet (7 th Street) (2,3,4) Height to Top of Sign Feet Clearance to Grade Feet                                                                                                                                                                                                                                                                                                                      |                               |                         |                   |  |
| Existing Signage/Type:                                                                                                                                                                                                                                                                                                                                                                                                                                                                                                |                               | ● FOR OFFICE USE ONLY ● |                   |  |
| Bole Sign                                                                                                                                                                                                                                                                                                                                                                                                                                                                                                             | Sq. Ft.                       | Signage Allowed on Parc | cel:              |  |
|                                                                                                                                                                                                                                                                                                                                                                                                                                                                                                                       | Sq. Ft.                       | Building                | <i>52</i> Sq. Ft. |  |
|                                                                                                                                                                                                                                                                                                                                                                                                                                                                                                                       | Sq. Ft.                       | Free-Standing           | 150 Sq. Ft.       |  |
| Total Existing:                                                                                                                                                                                                                                                                                                                                                                                                                                                                                                       | Sq. Ft.                       | Total Allowed:          | 150 Sq. Ft.       |  |
| COMMENTS: <u>replacing existing sign</u> (to be removed) with  NOTE: No sign may exceed 300 square feet. A separate sign permit is required for each sign. Attach a sketch of proposed and existing signage including types, dimensions, lettering, abutting streets, alleys, easements, property lines, and locations. Roof signs shall be manufactured such that no guy wires, braces or supports shall be visible.  One Applicant's Signature  Tommunity Development  Canary: Applicant)  (Pink: Code Enforcement) |                               |                         |                   |  |