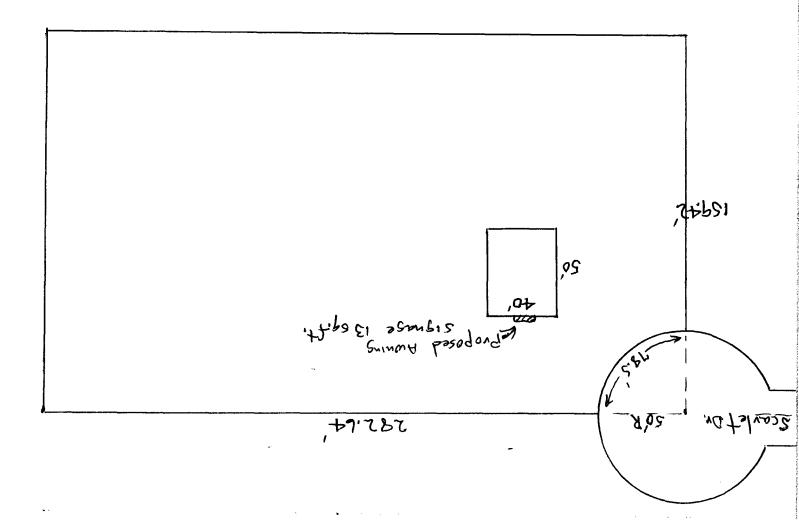

| STREET                    | ADDRESS 712 Sca        | rlet Drive                                                              | LICENSE                                                                  | NO. 220015         | 5            |         |  |
|---------------------------|------------------------|-------------------------------------------------------------------------|--------------------------------------------------------------------------|--------------------|--------------|---------|--|
| PROPER                    | TY OWNER HAVNISCH      | Ziegler                                                                 | ADDRES                                                                   | 580 25             | Road         |         |  |
|                           | ADDRESS 112 SCA        |                                                                         | TELEPHO                                                                  | DNE NO. 242-1      | 453          |         |  |
|                           | 6-5, 60                | 81505                                                                   |                                                                          |                    |              |         |  |
| [ <b>X</b> ] 1.           | FLUSH WALL             | 2 Square Feet per Linear                                                | Foot of Bu                                                               | ilding Facade      |              |         |  |
| [] 2.                     | ROOF                   |                                                                         | 2 Square Feet per Linear Foot of Building Facade                         |                    |              |         |  |
| [] 3.                     | FREE-STANDING          | · · · · · · · · · · · · · · · · · · ·                                   | 2 Traffic Lanes - 0.75 Square Feet x Street Frontage                     |                    |              |         |  |
|                           |                        | 4 or more Traffic Lanes -                                               |                                                                          |                    | je           |         |  |
| [] 4.                     | PROJECTING             | 0.5 Square Feet per each Linear Foot of Building Facade                 |                                                                          |                    |              |         |  |
| [] 5.                     | OFF-PREMISE            | See #3 Spacing Requirem                                                 | See #3 Spacing Requirements; Not > 300 Square Feet or $< 15$ Square Feet |                    |              |         |  |
| []                        | Externally Illuminated | 🔀 Internally                                                            | Illuminate                                                               | ed                 | [] Non-Illun | ninated |  |
| (1 - 4)<br>(2 - 5)<br>(5) |                        | Linear Feet<br>— Feet Clearance to Gra<br>ff-Premise Signs within 600 F |                                                                          | Feet ·             |              |         |  |
| Existing                  | g Signage/Type:        |                                                                         |                                                                          | ● FOR OFF          | ICE USE ONLY | 7. •    |  |
|                           | Vone                   | So                                                                      | ą. Ft.                                                                   | Signage Allowed on | Parcel:      |         |  |
|                           |                        | Sc                                                                      | q. Ft.                                                                   | Building           | 100          | Sq. Ft. |  |
|                           |                        | So                                                                      | ą. Ft.                                                                   | Free-Standing      | D            | Sq. Ft. |  |
|                           | Total Existing:        | O So                                                                    | ą. Ft.                                                                   | Total Allowed:     |              | Sa. Ft. |  |
| 0000                      | ENTS: <u>FREESTAND</u> | SIGNS                                                                   |                                                                          |                    |              |         |  |

NOTE: No sign may exceed 300 square feet. A separate sign clearance is required for each sign. Attach a sketch of proposed and existing signage including types, dimensions, lettering, abutting streets, alleys, easements, property lines, and locations. A SEPARATE PERMIT FROM THE BUILDING DEPARTMENT IS REQUIRED.